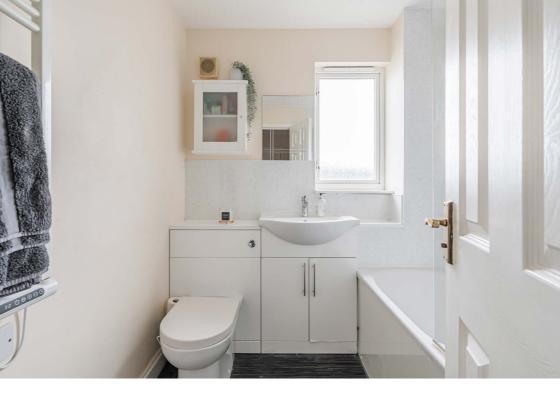

#### Description

In brief the accommodation comprises; secure entry system, welcoming entrance hallway with two built-in storage cupboards, generously proportioned and bright lounge/dining, stylish fitted kitchen, light and airy principal bedroom with fitted mirrored wardrobes, second well proportioned bedroom and modern bathroom with white three-piece suite and shower over bath. Further benefits include double glazing and electric heating.