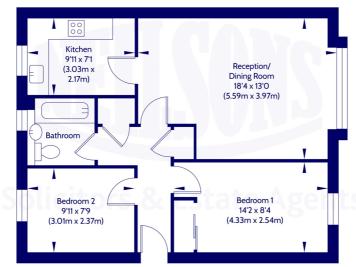

#### Approx. Gross Internal Floor Area 56.26 Sq M / 606 Sq Ft.

Third Floor

Area excludes garages, outbuildings, attics and eaves if applicable. All measurements are approximate. Not to scale. For identification only. © 2025 Neilsons Solicitors & Estate Agents. Plans by Planography.co.uk