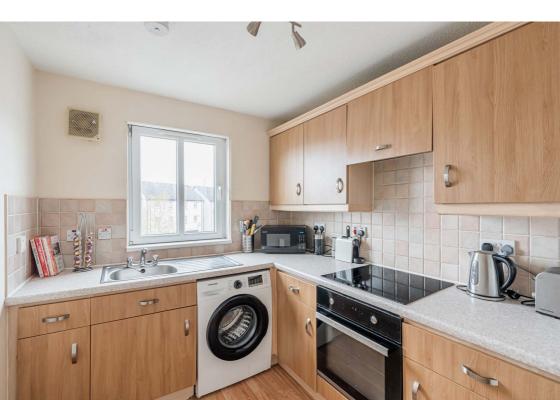

#### Description

In brief the accommodation comprises; secure entry system, welcoming entrance hallway with two built-in storage cupboards, generously proportioned and bright lounge/dining, stylish fitted kitchen, light and airy principal bedroom with fitted mirrored wardrobes, second well proportioned bedroom and modern bathroom with white three-piece suite and shower over bath. Further benefits include double glazing and electric heating.

#### **Extras**

All fitted floor coverings will be included in the sale together with the fridge/freezer, integrated oven/hob and dishwasher.