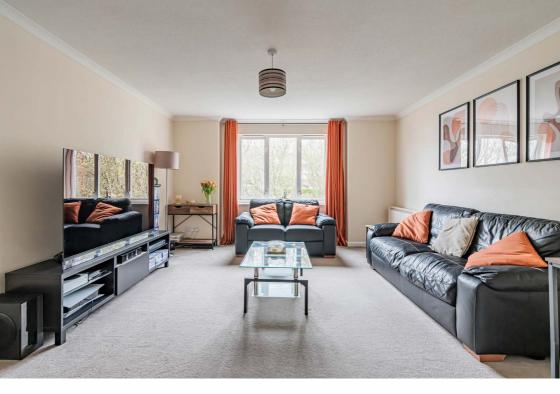

#### Description

In brief the accommodation comprises; secure entry system, welcoming entrance hallway with two built-in storage cupboards, generously proportioned and bright lounge/dining, stylish fitted kitchen, light and airy principal bedroom with fitted mirrored wardrobes, second well proportioned bedroom and modern bathroom with white three-piece suite and shower over bath. Further benefits include double glazing and electric heating.