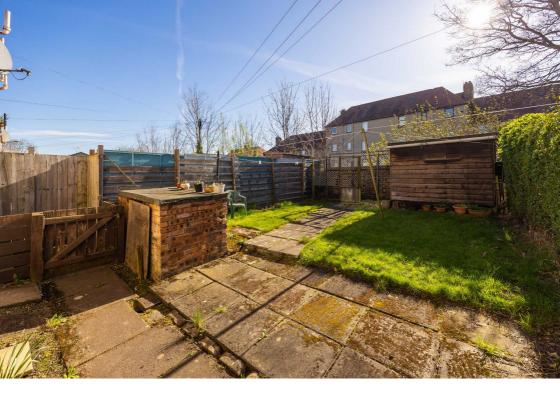

## Gardens

Externally, the enclosed rear garden includes a patio, lawn, and a garden shed, while the front garden is attractively decorated for added kerb appeal.