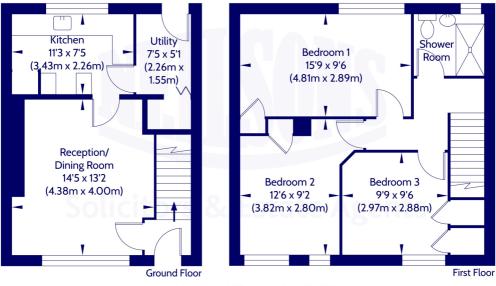

#### Approx. Gross Internal Floor Area 79.76 Sq M / 858 Sq Ft.

Area excludes garages, outbuildings, attics and eaves if applicable. All measurements are approximate. Not to scale. For identification only. © 2025 Neilsons Solicitors & Estate Agents. Plans by Planography.co.uk