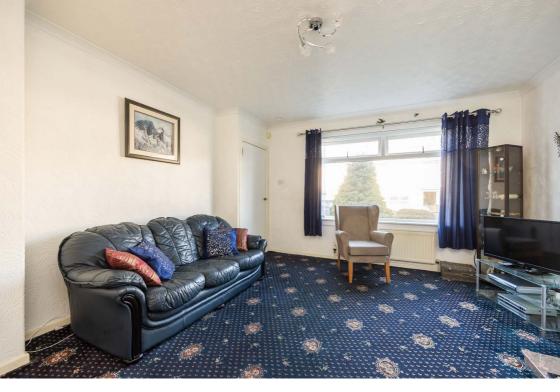

## Description

Requiring some modernisation throughout, this wellproportioned home boasts a fantastic layout, offering both space and functionality. The entrance hallway leads to a front-facing reception room, while the fitted kitchen at the rear enjoys pleasant garden views. A rear porch provides additional storage and plumbing for a washing machine. Upstairs, the property features two well-sized front-facing double bedrooms, both with built-in storage, along with a generous rear-facing double bedroom, also benefiting from storage and easy-care flooring. The shower room is fitted with a white two-piece suite and a separate shower cubicle.