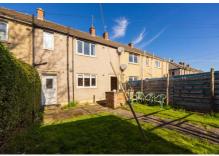

## Gardens

Externally, the enclosed rear garden includes a patio, lawn, and a garden shed, while the front garden is attractively decorated for added kerb appeal.