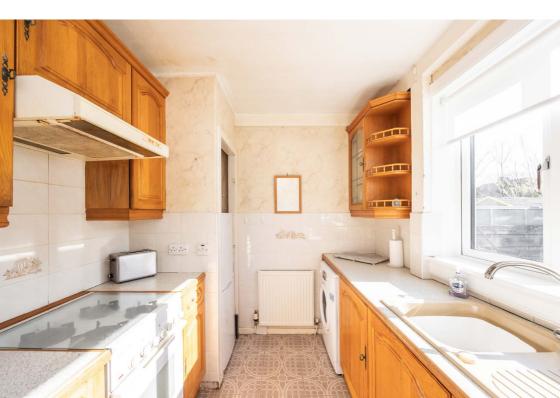

## Description

Requiring some modernisation throughout, this wellproportioned home boasts a fantastic layout, offering both space and functionality. The entrance hallway leads to a front-facing reception room, while the fitted kitchen at the rear enjoys pleasant garden views. A rear porch provides additional storage and plumbing for a washing machine. Upstairs, the property features two well-sized front-facing double bedrooms, both with built-in storage, along with a generous rear-facing double bedroom, also benefiting from storage and easy-care flooring. The shower room is fitted with a white two-piece suite and a separate shower cubicle.