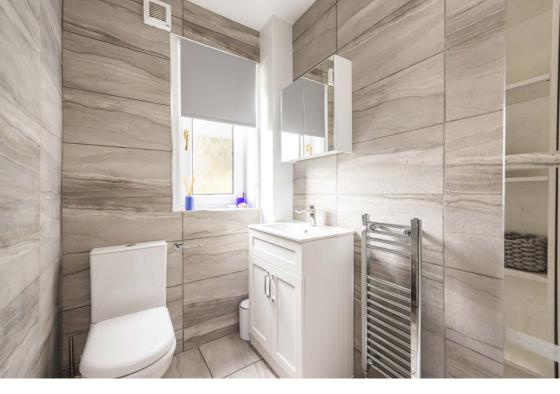

## **Description**

Internally, having been fully renovated within the last 12 months, the accommodation briefly comprises of; welcoming entrance hallway with a large cloak cupboard, bright and airy lounge/diner with a lovely rear-facing outlook, stylish fully-fitted kitchen with range of integrated and freestanding white goods, tiling in splash areas, sensor activated under-unit lighting, and a feature brick slip wall, first generously proportioned double bedroom with ample room for freestanding furniture, second good sized double bedroom with integrated wardrobes, and a contemporary fully-tiled shower room with a walk-in rainfall shower and heated towel rail.