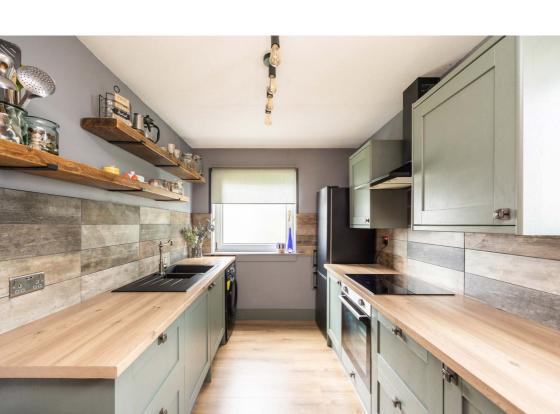

## **Description**

Internally, having been fully renovated within the last 12 months, the accommodation briefly comprises of; welcoming entrance hallway with a large cloak cupboard, bright and airy lounge/diner with a lovely rear-facing outlook, stylish fully-fitted kitchen with range of integrated and freestanding white goods, tiling in splash areas, sensor activated under-unit lighting, and a feature brick slip wall, first generously proportioned double bedroom with ample room for freestanding furniture, second good sized double bedroom with integrated wardrobes, and a contemporary fully-tiled shower room with a walk-in rainfall shower and heated towel rail.

#### **Extras**

Selected fixtures and fittings, including; integrated electric hob, oven and extractor hood, freestanding fridge-freezer and washer-dryer, light fittings and fitted floor coverings. Other items may be available through separate negotiation.