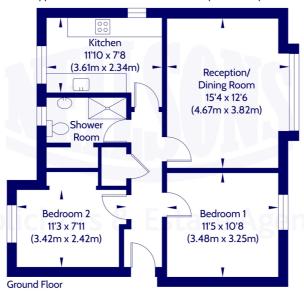

## **Description**

Internally, having been fully renovated within the last 12 months, the accommodation briefly comprises of; welcoming entrance hallway with a large cloak cupboard, bright and airy lounge/diner with a lovely rear-facing outlook, stylish fully-fitted kitchen with range of integrated and freestanding white goods, tiling in splash areas, sensor activated under-unit lighting, and a feature brick slip wall, first generously proportioned double bedroom with ample room for freestanding furniture, second good sized double bedroom with integrated wardrobes, and a contemporary fully-tiled shower room with a walk-in rainfall shower and heated towel rail.

Approx. Gross Internal Floor Area 60.41 Sq M / 650 Sq Ft.

Area excludes garages, outbuildings, attics and eaves if applicable.
All measurements are approximate. Not to scale. For identification only.
© 2025 Neilsons Solicitors & Estate Agents. Plans by Planography.co.uk