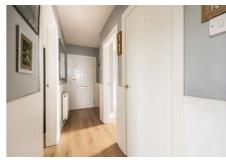

## **Description**

Internally, having been fully renovated within the last 12 months, the accommodation briefly comprises of; welcoming entrance hallway with a large cloak cupboard, bright and airy lounge/diner with a lovely rear-facing outlook, stylish fully-fitted kitchen with range of integrated and freestanding white goods, tiling in splash areas, sensor activated under-unit lighting, and a feature brick slip wall, first generously proportioned double bedroom with ample room for freestanding furniture, second good sized double bedroom with integrated wardrobes, and a contemporary fully-tiled shower room with a walk-in rainfall shower and heated towel rail.