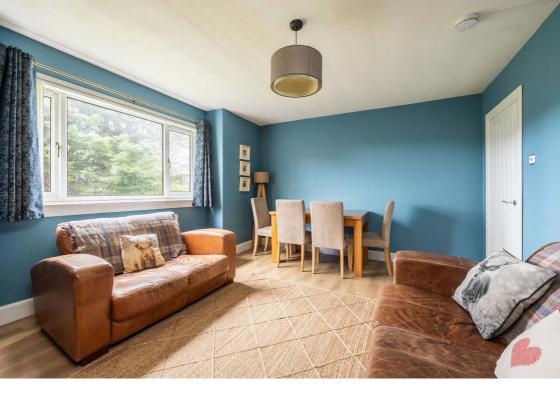

## **Description**

Internally, having been fully renovated within the last 12 months, the accommodation briefly comprises of; welcoming entrance hallway with a large cloak cupboard, bright and airy lounge/diner with a lovely rear-facing outlook, stylish fully-fitted kitchen with range of integrated and freestanding white goods, tiling in splash areas, sensor activated under-unit lighting, and a feature brick slip wall, first generously proportioned double bedroom with ample room for freestanding furniture, second good sized double bedroom with integrated wardrobes, and a contemporary fully-tiled shower room with a walk-in rainfall shower and heated towel rail.