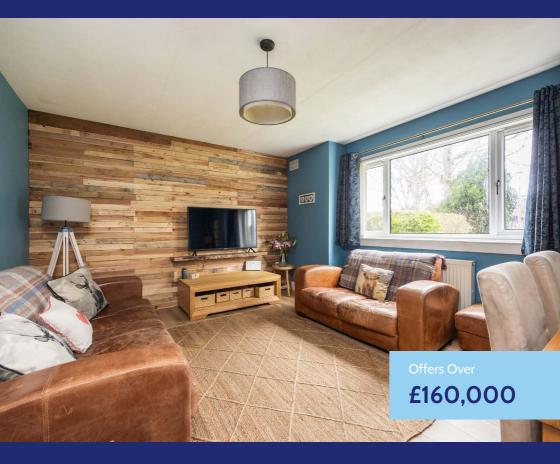

## **Description**

Internally, having been fully renovated within the last 12 months, the accommodation briefly comprises of; welcoming entrance hallway with a large cloak cupboard, bright and airy lounge/diner with a lovely rear-facing outlook, stylish fully-fitted kitchen with range of integrated and freestanding white goods, tiling in splash areas, sensor activated under-unit lighting, and a feature brick slip wall, first generously proportioned double bedroom with ample room for freestanding furniture, second good sized double bedroom with integrated wardrobes, and a contemporary fully-tiled shower room with a walk-in rainfall shower and heated towel rail.

Further benefits include gas central heating and double glazing throughout.