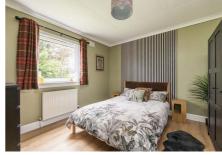

## **Description**

Internally, having been fully renovated within the last 12 months, the accommodation briefly comprises of; welcoming entrance hallway with a large cloak cupboard, bright and airy lounge/diner with a lovely rear-facing outlook, stylish fully-fitted kitchen with range of integrated and freestanding white goods, tiling in splash areas, sensor activated under-unit lighting, and a feature brick slip wall, first generously proportioned double bedroom with ample room for freestanding furniture, second good sized double bedroom with integrated wardrobes, and a contemporary fully-tiled shower room with a walk-in rainfall shower and heated towel rail.