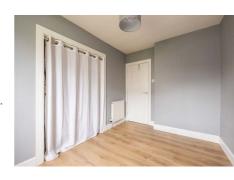

## **Description**

Internally, having been fully renovated within the last 12 months, the accommodation briefly comprises of; welcoming entrance hallway with a large cloak cupboard, bright and airy lounge/diner with a lovely rear-facing outlook, stylish fully-fitted kitchen with range of integrated and freestanding white goods, tiling in splash areas, sensor activated under-unit lighting, and a feature brick slip wall, first generously proportioned double bedroom with ample room for freestanding furniture, second good sized double bedroom with integrated wardrobes, and a contemporary fully-tiled shower room with a walk-in rainfall shower and heated towel rail.