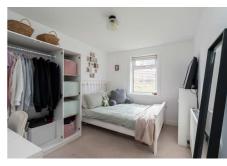

### Description

Internally, the property is presented in a move-in condition whilst briefly comprising of; welcoming entrance vestibule, bright and airy lounge/diner with an understairs storage cupboard, hallway, fully-fitted kitchen with a range of appliances including freestanding white goods whilst being styled with wooden units and a marble-like worktop, three well-proportioned double bedrooms all offering ample room for freestanding furniture as well as different configurations, and a fully-paneled wet room with a heated towel rail.