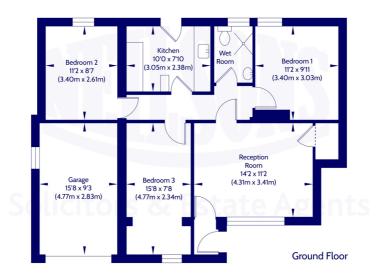

### Description

Internally, the property is presented in a move-in condition whilst briefly comprising of; welcoming entrance vestibule, bright and airy lounge/diner with an understairs storage cupboard, hallway, fully-fitted kitchen with a range of appliances including freestanding white goods whilst being styled with wooden units and a marble-like worktop, three well-proportioned double bedrooms all offering ample room for freestanding furniture as well as different configurations, and a fully-paneled wet room with a heated towel rail.

Approx. Gross Internal Floor Area 66.72 Sq M / 718 Sq Ft.

Area excludes garages, outbuildings, attics and eaves if applicable. All measurements are approximate. Not to scale. For identification only. © 2025 Neilsons Solicitors & Estate Agents. Plans by Planography.co.uk