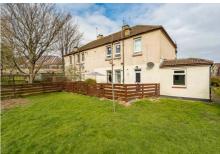

# 21/1 Restalrig Circus

Restalrig | Edinburgh | EH7 6HJ

Well-proportioned three bedroom main door lower villa situated in a quiet residential pocket of Restalrig. Having been extended by the previous owner whilst boasting a single garage and driveway for secure off-street parking, this makes for an ideal first-time or buy-to-let purchase. 3 beds
1 public
1 bathroom
Private gardens
Garage and driveway
EPC Band - D
Council Tax Band - B

# **Gardens and Parking**

There are well-maintained private gardens to the front and rear of the property. The rear is laid with a lowmaintenance patio and there is also a shared drying green. For the car owner, there is a single garage with a single car driveway. The garage boasts a vehicle inspection pit and work bench.