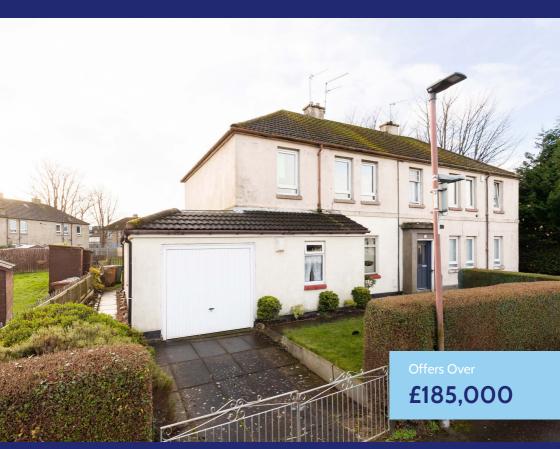

# 21/1 Restalrig Circus

Restalrig | Edinburgh | EH7 6HJ

Well-proportioned three bedroom main door lower villa situated in a quiet residential pocket of Restalrig. Having been extended by the previous owner whilst boasting a single garage and driveway for secure off-street parking, this makes for an ideal first-time or buy-to-let purchase. 3 beds
1 public
1 bathroom
Private gardens
Garage and driveway
EPC Band - D
Council Tax Band - B

# **Gardens and Parking**

There are well-maintained private gardens to the front and rear of the property. The rear is laid with a lowmaintenance patio and there is also a shared drying green. For the car owner, there is a single garage with a single car driveway. The garage boasts a vehicle inspection pit and work bench.