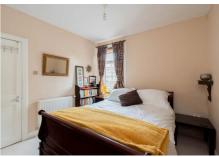

### Description

Internally, the property is presented in a move-in condition whilst briefly comprising of; welcoming entrance vestibule, bright and airy lounge/diner with an understairs storage cupboard, hallway, fully-fitted kitchen with a range of appliances including freestanding white goods whilst being styled with wooden units and a marble-like worktop, three well-proportioned double bedrooms all offering ample room for freestanding furniture as well as different configurations, and a fully-paneled wet room with a heated towel rail.