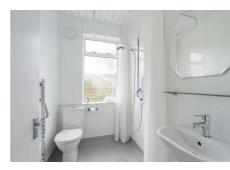

### Description

Internally, the property is presented in a move-in condition whilst briefly comprising of; welcoming entrance vestibule, bright and airy lounge/diner with an understairs storage cupboard, hallway, fully-fitted kitchen with a range of appliances including freestanding white goods whilst being styled with wooden units and a marble-like worktop, three well-proportioned double bedrooms all offering ample room for freestanding furniture as well as different configurations, and a fully-paneled wet room with a heated towel rail.