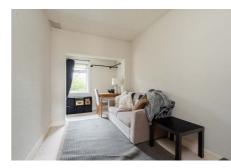

### Description

Internally, the property is presented in a move-in condition whilst briefly comprising of; welcoming entrance vestibule, bright and airy lounge/diner with an understairs storage cupboard, hallway, fully-fitted kitchen with a range of appliances including freestanding white goods whilst being styled with wooden units and a marble-like worktop, three well-proportioned double bedrooms all offering ample room for freestanding furniture as well as different configurations, and a fully-paneled wet room with a heated towel rail.