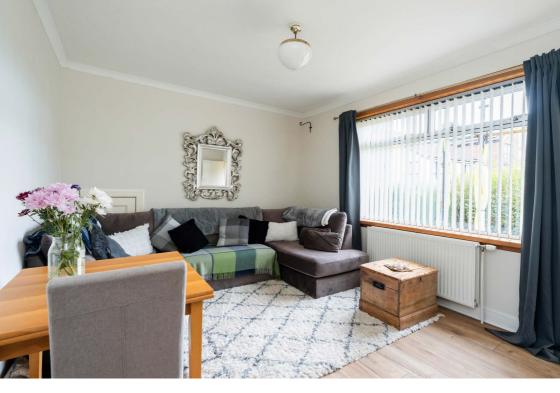

### Description

Internally, the property is presented in a move-in condition whilst briefly comprising of; welcoming entrance vestibule, bright and airy lounge/diner with an understairs storage cupboard, hallway, fully-fitted kitchen with a range of appliances including freestanding white goods whilst being styled with wooden units and a marble-like worktop, three well-proportioned double bedrooms all offering ample room for freestanding furniture as well as different configurations, and a fully-paneled wet room with a heated towel rail.