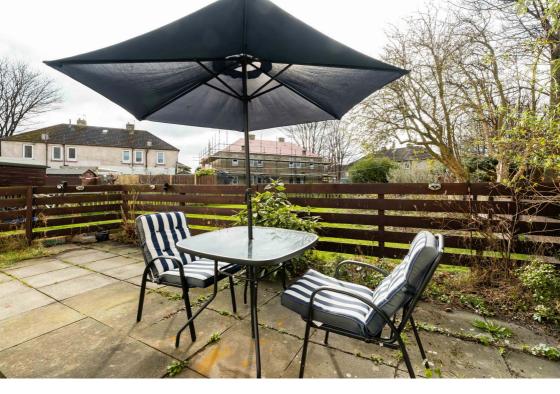

# **Gardens and Parking**

There are well-maintained private gardens to the front and rear of the property. The rear is laid with a lowmaintenance patio and there is also a shared drying green. For the car owner, there is a single garage with a single car driveway. The garage boasts a vehicle inspection pit and work bench.