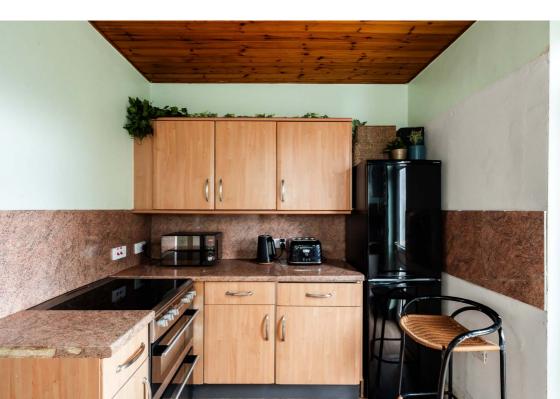

### Description

Internally, the property is presented in a move-in condition whilst briefly comprising of; welcoming entrance vestibule, bright and airy lounge/diner with an understairs storage cupboard, hallway, fully-fitted kitchen with a range of appliances including freestanding white goods whilst being styled with wooden units and a marble-like worktop, three well-proportioned double bedrooms all offering ample room for freestanding furniture as well as different configurations, and a fully-paneled wet room with a heated towel rail.