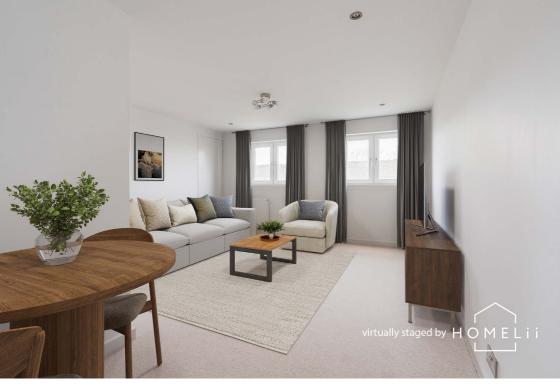

## **Description**

Internally, the property is offered in a move-in condition while briefly comprising of; welcoming entrance staircase leading to the hallway, bright and airy lounge/diner with room twin windows and great storage, fully-fitted kitchen with integrated white goods and under-unit lighting whilst styled with white gloss units, sizeable rear-facing double bedroom with integrated wardrobes with sliding mirrored doors, private attic, a modern fully-paneled shower room.

Recently fitted with a new boiler (Feb 2025), and new carpets throughout.

Further benefits include gas central heating and double glazing.

This property has been subject to virtual staging to show the effect of makeover on the property. It should be noted that the property is currently empty as per the "before" images which have also been uploaded for perusal.