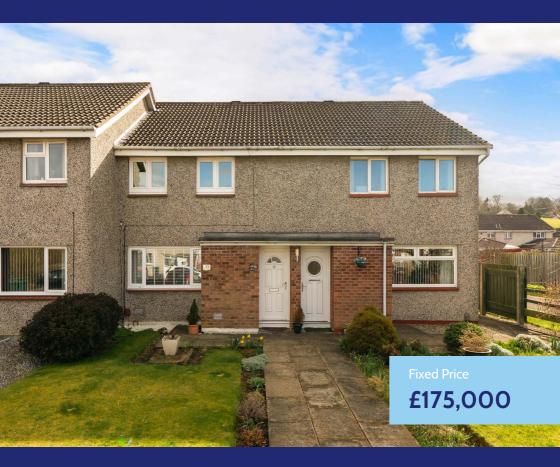

# 38 Baberton Mains Rise

## Baberton | Edinburgh | EH14 3HG

Good-sized one bedroom upper villa well-positioned in a quiet cul-de-sac within the sought-after Baberton area. Near excellent amenities and commuting links, the property is suited to a variety of purchasers including first-time buyers.

- 1 bed
- 1 public
- 1 bathroom
- Private garden
- Allocated parking
- PEPC Band C
- **B** Council Tax Band B

# **Gardens and Parking**

To the back of the property is a large private garden offering lots of potential. For the car owner, there is an allocated parking space within the rear car park. There is also unrestricted on-street parking.