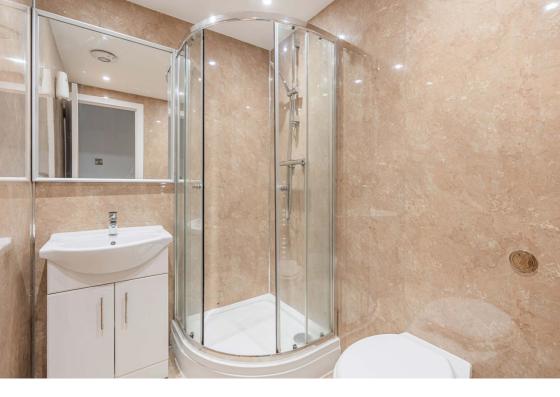

## **Description**

Internally, the property is offered in a move-in condition while briefly comprising of; welcoming entrance staircase leading to the hallway, bright and airy lounge/diner with room twin windows and great storage, fully-fitted kitchen with integrated white goods and under-unit lighting whilst styled with white gloss units, sizeable rear-facing double bedroom with integrated wardrobes with sliding mirrored doors, private attic, a modern fully-paneled shower room.