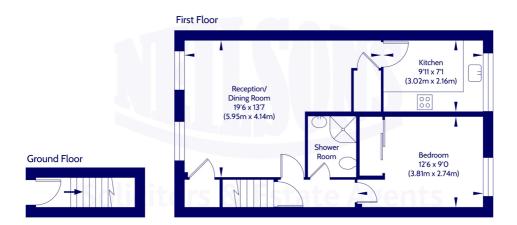

#### Approx. Gross Internal Floor Area 48.32 Sq M / 520 Sq Ft.

Area excludes garages, outbuildings, attics and eaves if applicable.
All measurements are approximate. Not to scale. For identification only.
© 2025 Neilsons Solicitors & Estate Agents. Plans by Planography.co.uk