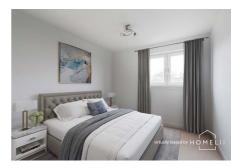

## **Description**

Internally, the property is offered in a move-in condition while briefly comprising of; welcoming entrance staircase leading to the hallway, bright and airy lounge/diner with room twin windows and great storage, fully-fitted kitchen with integrated white goods and under-unit lighting whilst styled with white gloss units, sizeable rear-facing double bedroom with integrated wardrobes with sliding mirrored doors, private attic, a modern fully-paneled shower room.

Recently fitted with a new boiler (Feb 2025), and new carpets throughout.

Further benefits include gas central heating and double glazing.

This property has been subject to virtual staging to show the effect of makeover on the property. It should be noted that the property is currently empty as per the "before" images which have also been uploaded for perusal.