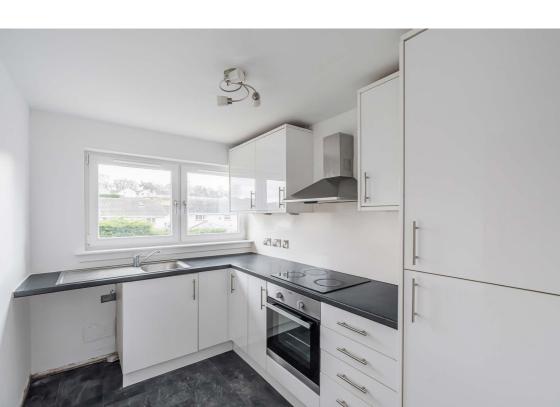

## **Description**

Internally, the property is offered in a move-in condition while briefly comprising of; welcoming entrance staircase leading to the hallway, bright and airy lounge/diner with room twin windows and great storage, fully-fitted kitchen with integrated white goods and under-unit lighting whilst styled with white gloss units, sizeable rear-facing double bedroom with integrated wardrobes with sliding mirrored doors, private attic, a modern fully-paneled shower room.

#### **Extras**

Selected fixtures and fittings, including; integrated electric hob, oven, extractor hood and fridge-freezer, light fittings and fitted floor coverings. Other items may be available through separate negotiation.