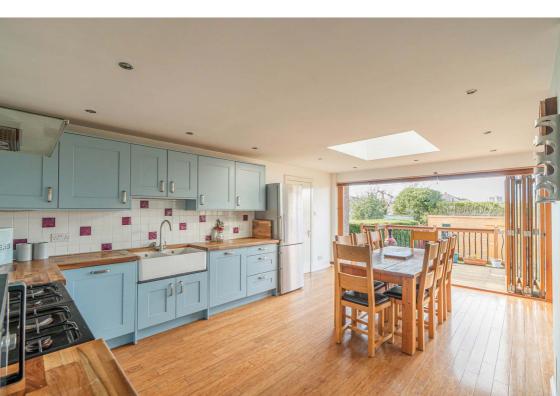

## Description

Internally, the property is presented in a move-in condition whilst briefly comprising;

Ground Floor: entrance vestibule, open hallway, substantial living room with a gas fireplace and large windows with a rear aspect, open-plan kitchen/diner with Bi-fold doors onto the decking, included white goods, Velux skylight, double Belfast sink, tiling in splash areas a solid wooden worktop, lengthy utility room with garage and attic access, large double bedroom with a bay window, front-facing single bedroom flexible for a home study, and a partiallytiled bathroom suite with freestanding bath and heated towel rail.