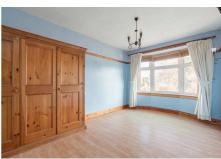

## Description

Internally, the property is presented in a move-in condition whilst briefly comprising;

Ground Floor: entrance vestibule, open hallway, substantial living room with a gas fireplace and large windows with a rear aspect, open-plan kitchen/diner with Bi-fold doors onto the decking, included white goods, Velux skylight, double Belfast sink, tiling in splash areas a solid wooden worktop, lengthy utility room with garage and attic access, large double bedroom with a bay window, front-facing single bedroom flexible for a home study, and a partiallytiled bathroom suite with freestanding bath and heated towel rail.

First Floor: landing, three well-proportioned double bedrooms all with space for freestanding furniture and different configurations, lovely views of Arthur's Seat, sizeable eaves storage space, and fully-tiled shower room with dual-aspect Velux windows and heated towel rail.