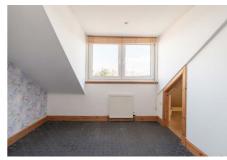

First Floor: landing, three well-proportioned double bedrooms all with space for freestanding furniture and different configurations, lovely views of Arthur's Seat, sizeable eaves storage space, and fully-tiled shower room with dual-aspect Velux windows and heated towel rail.