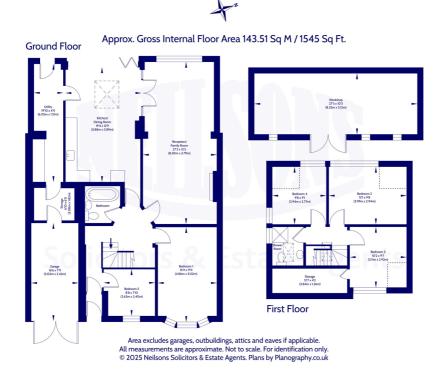

## Description

Internally, the property is presented in a move-in condition whilst briefly comprising;

Ground Floor: entrance vestibule, open hallway, substantial living room with a gas fireplace and large windows with a rear aspect, open-plan kitchen/diner with Bi-fold doors onto the decking, included white goods, Velux skylight, double Belfast sink, tiling in splash areas a solid wooden worktop, lengthy utility room with garage and attic access, large double bedroom with a bay window, front-facing single bedroom flexible for a home study, and a partiallytiled bathroom suite with freestanding bath and heated towel rail.

First Floor: landing, three well-proportioned double bedrooms all with space for freestanding furniture and different configurations, lovely views of Arthur's Seat, sizeable eaves storage space, and fully-tiled shower room with dual-aspect Velux windows and heated towel rail.