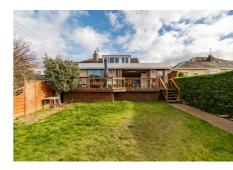

# **Gardens and Parking**

To the front of the property is a well-kept front garden with a garage and monoblock driveway for secure off-street parking. At the rear is a full-width wooden deck overlooking the decent sized lawn and workshop. The workshop is supplied with power offering lots of potential whilst there is handy under-decking storage.