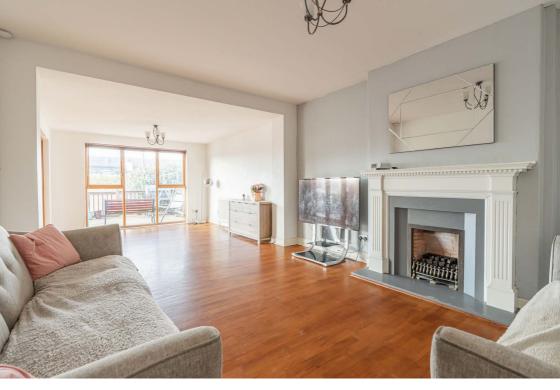

## Description

Internally, the property is presented in a move-in condition whilst briefly comprising;

Ground Floor: entrance vestibule, open hallway, substantial living room with a gas fireplace and large windows with a rear aspect, open-plan kitchen/diner with Bi-fold doors onto the decking, included white goods, Velux skylight, double Belfast sink, tiling in splash areas a solid wooden worktop, lengthy utility room with garage and attic access, large double bedroom with a bay window, front-facing single bedroom flexible for a home study, and a partiallytiled bathroom suite with freestanding bath and heated towel rail.