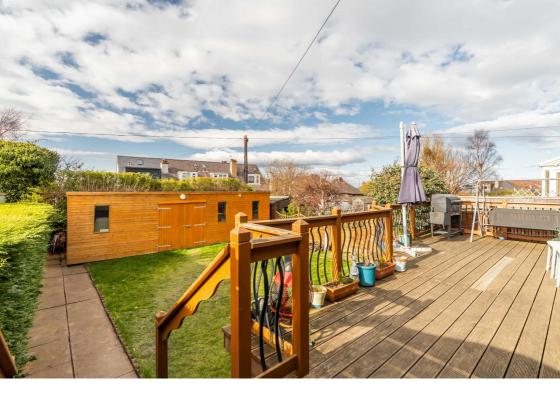

# **Gardens and Parking**

To the front of the property is a well-kept front garden with a garage and monoblock driveway for secure off-street parking. At the rear is a full-width wooden deck overlooking the decent sized lawn and workshop. The workshop is supplied with power offering lots of potential whilst there is handy under-decking storage.