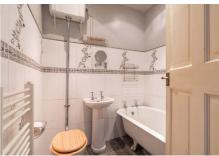

## Description

Internally, the property is presented in a move-in condition whilst briefly comprising;

Ground Floor: entrance vestibule, open hallway, substantial living room with a gas fireplace and large windows with a rear aspect, open-plan kitchen/diner with Bi-fold doors onto the decking, included white goods, Velux skylight, double Belfast sink, tiling in splash areas a solid wooden worktop, lengthy utility room with garage and attic access, large double bedroom with a bay window, front-facing single bedroom flexible for a home study, and a partiallytiled bathroom suite with freestanding bath and heated towel rail.