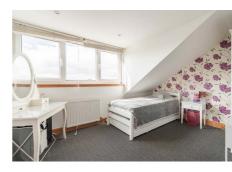

First Floor: landing, three well-proportioned double bedrooms all with space for freestanding furniture and different configurations, lovely views of Arthur's Seat, sizeable eaves storage space, and fully-tiled shower room with dual-aspect Velux windows and heated towel rail.