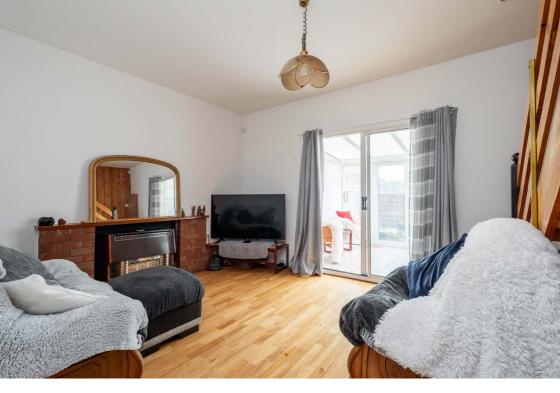

### **Description**

The internal accommodation briefly comprises: entrance hallway with built-in storage cupboard, rear facing reception room with feature timber stair leading to the upper level, focal fireplace and sliding doors opening out to a good sized conservatory, kitchen fitted with an excellent variety of base and wall mounted units, with tiling to splash areas, a range of integrated appliances and access to the side of the house, two further double bedrooms, and a convenient downstairs shower room. On the upper level there is a generous converted attic room, which enjoys a dual facing aspect and benefits from eaves storage and an en-suite bathroom.

#### **Extras**

All floor coverings, blinds and integrated appliances will be included.