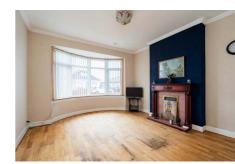

### **Description**

The internal accommodation briefly comprises: entrance hallway with built-in storage cupboard, rear facing reception room with feature timber stair leading to the upper level, focal fireplace and sliding doors opening out to a good sized conservatory, kitchen fitted with an excellent variety of base and wall mounted units, with tiling to splash areas, a range of integrated appliances and access to the side of the house, two further double bedrooms, and a convenient downstairs shower room. On the upper level there is a generous converted attic room, which enjoys a dual facing aspect and benefits from eaves storage and an en-suite bathroom.

#### **Extras**

All floor coverings, blinds and integrated appliances will be included.