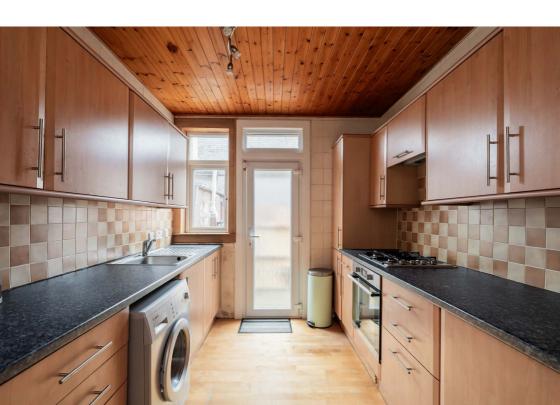

### **Description**

The internal accommodation briefly comprises: entrance hallway with built-in storage cupboard, rear facing reception room with feature timber stair leading to the upper level, focal fireplace and sliding doors opening out to a good sized conservatory, kitchen fitted with an excellent variety of base and wall mounted units, with tiling to splash areas, a range of integrated appliances and access to the side of the house, two further double bedrooms, and a convenient downstairs shower room. On the upper level there is a generous converted attic room, which enjoys a dual facing aspect and benefits from eaves storage and an en-suite bathroom.