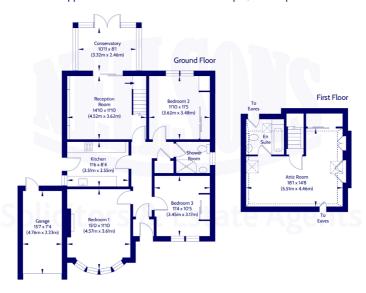

### **Description**

The internal accommodation briefly comprises: entrance hallway with built-in storage cupboard, rear facing reception room with feature timber stair leading to the upper level, focal fireplace and sliding doors opening out to a good sized conservatory, kitchen fitted with an excellent variety of base and wall mounted units, with tiling to splash areas, a range of integrated appliances and access to the side of the house, two further double bedrooms, and a convenient downstairs shower room. On the upper level there is a generous converted attic room, which enjoys a dual facing aspect and benefits from eaves storage and an en-suite bathroom.

#### Approx. Gross Internal Floor Area 113.3 Sq M / 1220 Sq Ft.

Area excludes garages, outbuildings, attics and eaves if applicable.
All measurements are approximate. Not to scale. For identification only.
© 2025 Neilsons Solicitors & Estate Agents. Plans by Planography.co.uk