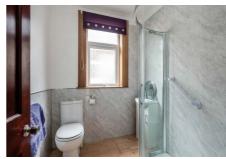

### **Description**

The internal accommodation briefly comprises: entrance hallway with built-in storage cupboard, rear facing reception room with feature timber stair leading to the upper level, focal fireplace and sliding doors opening out to a good sized conservatory, kitchen fitted with an excellent variety of base and wall mounted units, with tiling to splash areas, a range of integrated appliances and access to the side of the house, two further double bedrooms, and a convenient downstairs shower room. On the upper level there is a generous converted attic room, which enjoys a dual facing aspect and benefits from eaves storage and an en-suite bathroom.