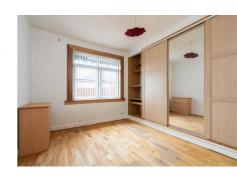

### **Description**

The internal accommodation briefly comprises: entrance hallway with built-in storage cupboard, rear facing reception room with feature timber stair leading to the upper level, focal fireplace and sliding doors opening out to a good sized conservatory, kitchen fitted with an excellent variety of base and wall mounted units, with tiling to splash areas, a range of integrated appliances and access to the side of the house, two further double bedrooms, and a convenient downstairs shower room. On the upper level there is a generous converted attic room, which enjoys a dual facing aspect and benefits from eaves storage and an en-suite bathroom.