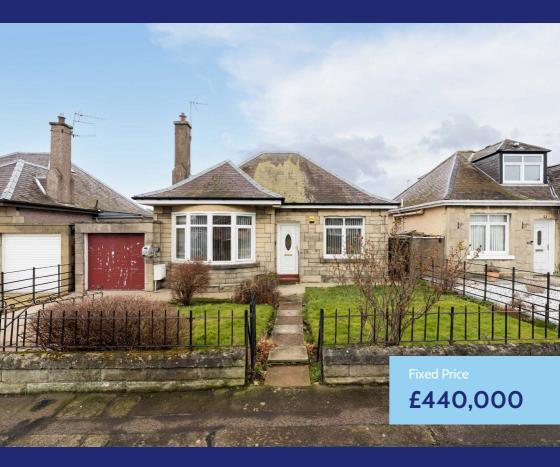

# 73 Vandeleur Avenue

#### Craigentinny | Edinburgh | EH7 6UQ

A charming stone fronted detached villa, located on a peaceful and established residential street in the capital's popular Craigentinny area. Well suited to the growing family, the property would now benefit from a degree of modernisation in places, offering a superb opportunity to create an individually designed family home, moments from neighbouring Portobello and within easy reach of the city centre.

- 3 bedroom
- 2 public room
- 2 bathroom
- A Driveway and garage
- Private front and rear gardens
- PEPC rating D
- B Council tax band- F

## Gardens, Garage & Driveway

To the front of the house is a lawned garden, peppered with a variety of shrubs and small trees. A driveway and single garage provide off-street parking. Located to the rear of the property and brimming with potential, is an enclosed west facing garden, which has been laid to low maintenance paving and features a garden shed which will be included.