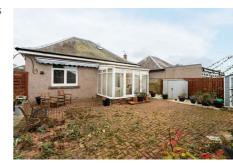

## Gardens, Garage & Driveway

To the front of the house is a lawned garden, peppered with a variety of shrubs and small trees. A driveway and single garage provide off-street parking. Located to the rear of the property and brimming with potential, is an enclosed west facing garden, which has been laid to low maintenance paving and features a garden shed which will be included.