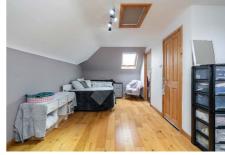

### **Description**

The internal accommodation briefly comprises: entrance hallway with built-in storage cupboard, rear facing reception room with feature timber stair leading to the upper level, focal fireplace and sliding doors opening out to a good sized conservatory, kitchen fitted with an excellent variety of base and wall mounted units, with tiling to splash areas, a range of integrated appliances and access to the side of the house, two further double bedrooms, and a convenient downstairs shower room. On the upper level there is a generous converted attic room, which enjoys a dual facing aspect and benefits from eaves storage and an en-suite bathroom.