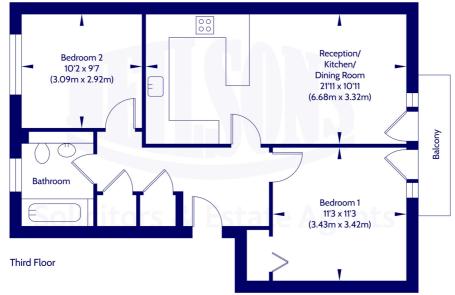

### **Description**

In brief the accommodation comprises; secure entry system, welcoming hallway with useful storage and utility cupboard, light and airy reception room with access to balcony with nice open views of the Pentland Hills, open plan modern fitted kitchen with breakfast bar and integrated appliances, spacious principal bedroom with fitted wardrobes and access to balcony, good sized second double bedroom and bathroom with three-piece suite and shower over bath. Further benefits include gas central heating and double glazing.

#### Approx. Gross Internal Floor Area 59.25 Sq M / 638 Sq Ft.

Area excludes garages, outbuildings, attics and eaves if applicable.
All measurements are approximate. Not to scale. For identification only.
© 2025 Neilsons Solicitors & Estate Agents. Plans by Planography.co.uk