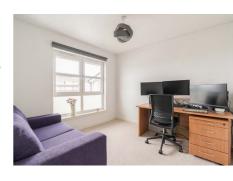

### **Description**

In brief the accommodation comprises; secure entry system, welcoming hallway with useful storage and utility cupboard, light and airy reception room with access to balcony with nice open views of the Pentland Hills, open plan modern fitted kitchen with breakfast bar and integrated appliances, spacious principal bedroom with fitted wardrobes and access to balcony, good sized second double bedroom and bathroom with three-piece suite and shower over bath. Further benefits include gas central heating and double glazing.