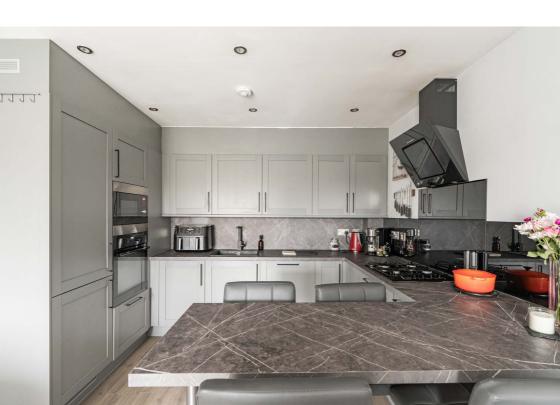

### **Description**

In brief the accommodation comprises; secure entry system, welcoming hallway with useful storage and utility cupboard, light and airy reception room with access to balcony with nice open views of the Pentland Hills, open plan modern fitted kitchen with breakfast bar and integrated appliances, spacious principal bedroom with fitted wardrobes and access to balcony, good sized second double bedroom and bathroom with three-piece suite and shower over bath. Further benefits include gas central heating and double glazing.