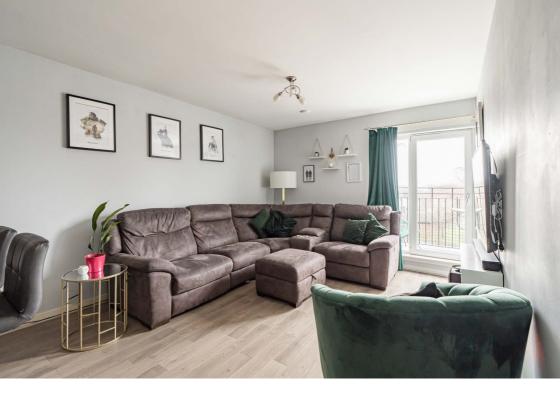

### **Description**

In brief the accommodation comprises; secure entry system, welcoming hallway with useful storage and utility cupboard, light and airy reception room with access to balcony with nice open views of the Pentland Hills, open plan modern fitted kitchen with breakfast bar and integrated appliances, spacious principal bedroom with fitted wardrobes and access to balcony, good sized second double bedroom and bathroom with three-piece suite and shower over bath. Further benefits include gas central heating and double glazing.