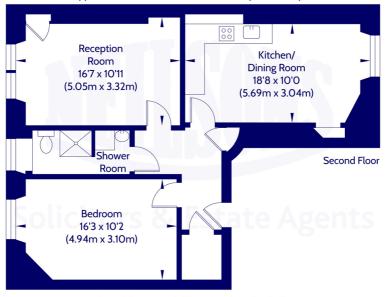

## Description

In brief the accommodation comprises; welcoming entrance hallway with built-in storage cupboard, light and airy reception room which could also be utilised as a second bedroom, attractive modern fitted kitchen/dining/ living space, well proportioned double bedroom and stylish shower room with utility area. Further benefits include gas central heating and double glazing.

#### Approx. Gross Internal Floor Area 63.59 Sq M / 684 Sq Ft.

Area excludes garages, outbuildings, attics and eaves if applicable. All measurements are approximate. Not to scale. For identification only. © 2025 Neilsons Solicitors & Estate Agents. Plans by Planography.co.uk