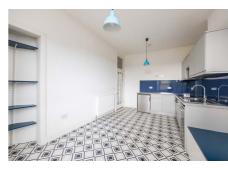

## Description

In brief the accommodation comprises; welcoming entrance hallway with built-in storage cupboard, light and airy reception room which could also be utilised as a second bedroom, attractive modern fitted kitchen/dining/ living space, well proportioned double bedroom and stylish shower room with utility area. Further benefits include gas central heating and double glazing.

This property has been subject to partial virtual staging to show the effect of a makeover on the property. It should be noted that the images are currently empty as per the "before" images which have also been uploaded for perusal.