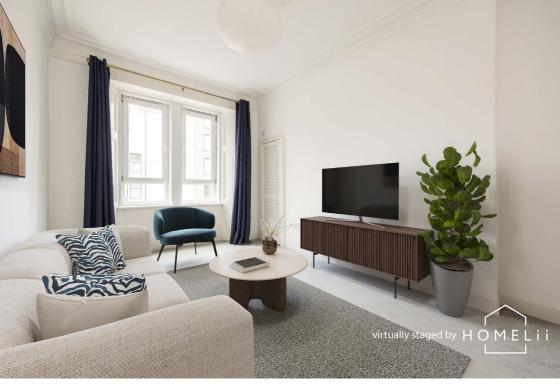

## Description

In brief the accommodation comprises; welcoming entrance hallway with built-in storage cupboard, light and airy reception room which could also be utilised as a second bedroom, attractive modern fitted kitchen/dining/ living space, well proportioned double bedroom and stylish shower room with utility area. Further benefits include gas central heating and double glazing.

This property has been subject to partial virtual staging to show the effect of a makeover on the property. It should be noted that the images are currently empty as per the "before" images which have also been uploaded for perusal.