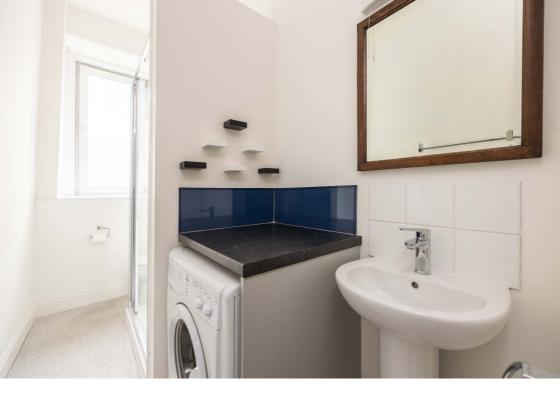

## Description

In brief the accommodation comprises; welcoming entrance hallway with built-in storage cupboard, light and airy reception room which could also be utilised as a second bedroom, attractive modern fitted kitchen/dining/ living space, well proportioned double bedroom and stylish shower room with utility area. Further benefits include gas central heating and double glazing.