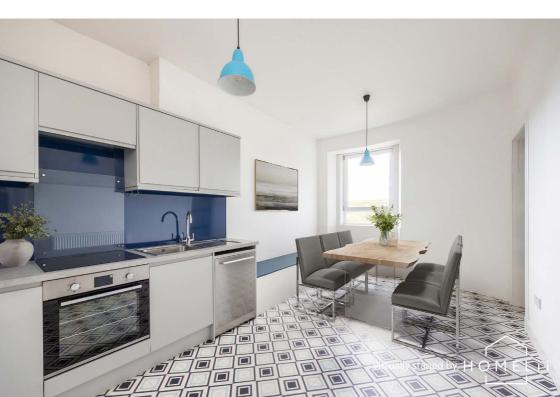

## Description

In brief the accommodation comprises; welcoming entrance hallway with built-in storage cupboard, light and airy reception room which could also be utilised as a second bedroom, attractive modern fitted kitchen/dining/ living space, well proportioned double bedroom and stylish shower room with utility area. Further benefits include gas central heating and double glazing.

This property has been subject to partial virtual staging to show the effect of a makeover on the property. It should be noted that the images are currently empty as per the "before" images which have also been uploaded for perusal.

## **Extras**

All fitted floor coverings will be included in the sale together with the fridge, freezer, cooker, washing machine and dishwasher.