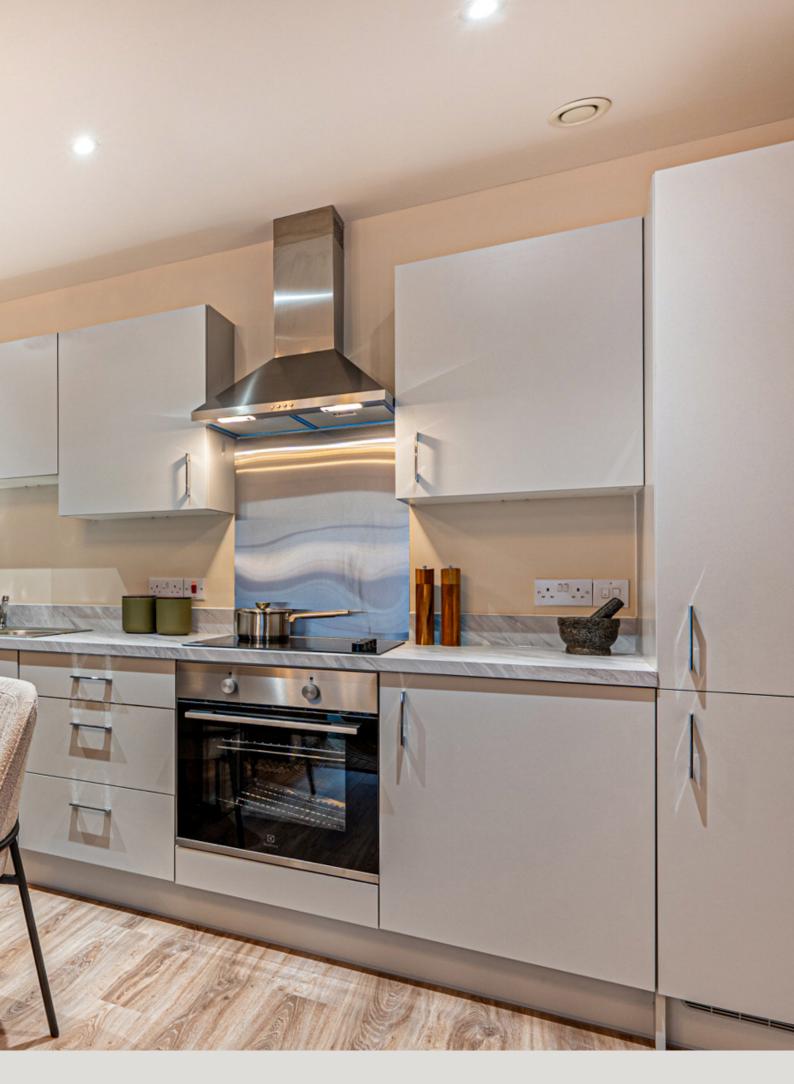

### **Kitchens**

- Choice of contemporary style fitted kitchen and complementary worktop.
- Stainless steel one and a half bowl sink (where layout permits) with mixer tap.
- Stainless steel, single oven, electric hob, extractor hood and splashback to hob.
- There is a washing machine (houses only).
- There is a washer/dryer where layout permits or a freestanding washer/dryer within utility cupboard in apartments only.
- Integrated fridge/freezer.
- Plumbing for dishwasher (where layout permits).
- LED downlighters to ceiling