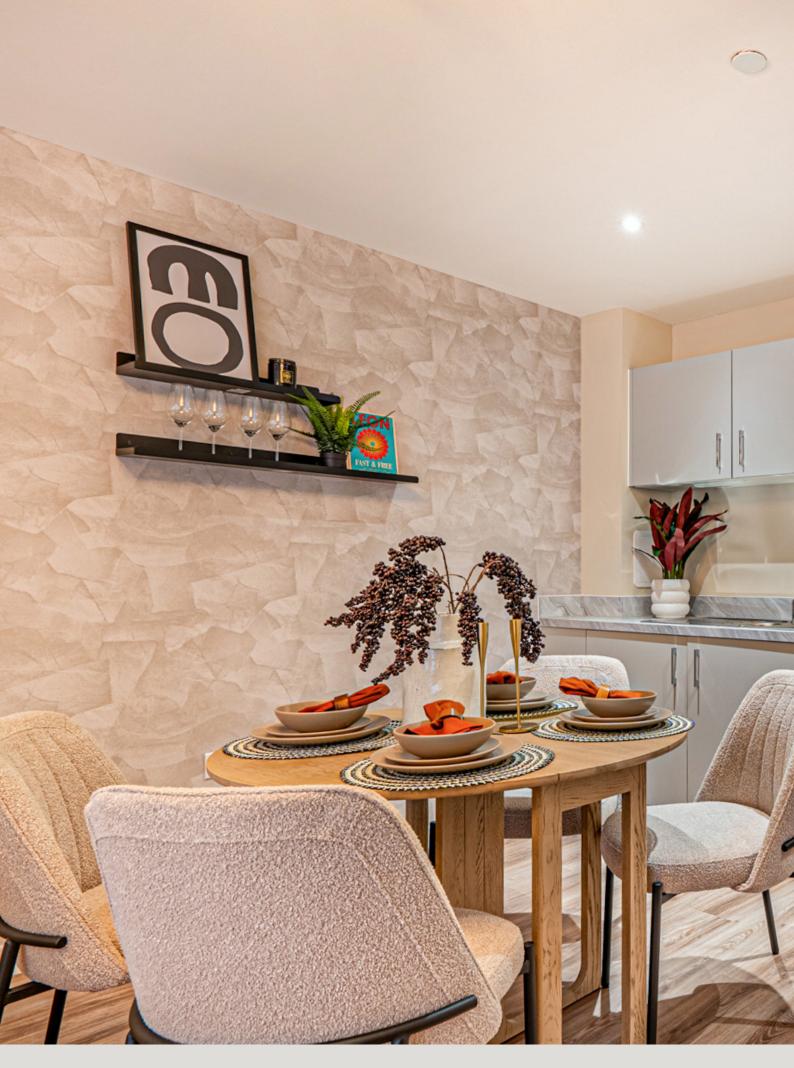

### **Kitchens**

- Choice of contemporary style fitted kitchen and complementary worktop.
- Stainless steel one and a half bowl sink (where layout permits) with mixer tap.
- Stainless steel, single oven, electric hob, extractor hood and splashback to hob.
- There is a washing machine (houses only).
- There is a washer/dryer where layout permits or a freestanding washer/dryer within utility cupboard in apartments only.
- Integrated fridge/freezer.
- Plumbing for dishwasher (where layout permits).
- LED downlighters to ceiling