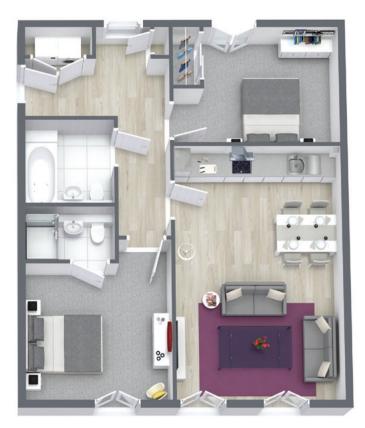

THE DENHAM 2 Bedroom Apartment

The Denham is the perfect example of one of our most popular and award winning apartments. Generous in layout and modern in both style and finishes, this two bedroom apartment is available across a choice of floors and positions. Embracing open plan living, the lounge/dining/ kitchen is flooded with natural light from the full height french style doors. The kitchen's contemporary styling with integrated appliances combine the most important rooms in the home to create a large space to connect and socialise. Both bedrooms are spacious and the principal bedroom features an en-suite shower room. There is a family

PLOTS: 16, 17, 18, 19, 20, 21, 22 & 23

Lounge/Dining/Kitchen 3.9m × 6.0m 12ft 7in × 19ft 6in Bedroom one 3.4m × 3.2m 11ft 1in × 10ft 4in En-suite 2.1m × 1.3m 6ft 8in × 4ft 2in Bedroom two 3.9m × 2.8m 12ft 7in × 9ft 1in Bathroom 2.1m × 2.1m 6ft 8in × 6ft 8in The Sheenin is latest gem in the heart of Laurieston! This brand-new style of two-bedroom apartment offers an unparalleled blend of luxury, space, and convenience. Generously designed spaces blend easily with comfort and style and the unique corner elevation ensures breathtaking views towards Glasgow City Centre. Wake up to stunning cityscapes and come home to epic sunsets, all from the comfort of your brand new apartment. Only five exclusive Sheenin are apartments are available at Laurieston Living. including the fifth floor Penthouse.