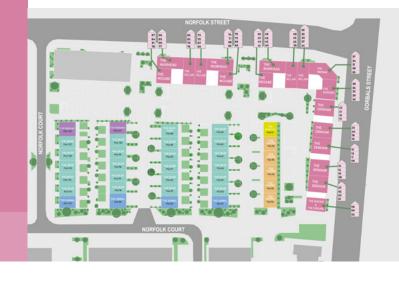

### APARTMENTS

TYPES AVAILABL

| THE COBURG   | 1 Bedroom Apartment | ALL SOLD |
|--------------|---------------------|----------|
| THE MCCABE   | 1 Bedroom Apartment |          |
| THE MACKIE   | 1 Bedroom Apartment | ALL SOLD |
| THE DENHAM   | 2 Bedroom Apartment |          |
| THE MUIRHEAD | 2 Bedroom Apartment |          |
| THE GILLAN   | 2 Bedroom Apartment |          |
| THE INGRAM   | 2 Bedroom Apartment |          |
| THE SHEENIN  | 2 Bedroom Apartment |          |