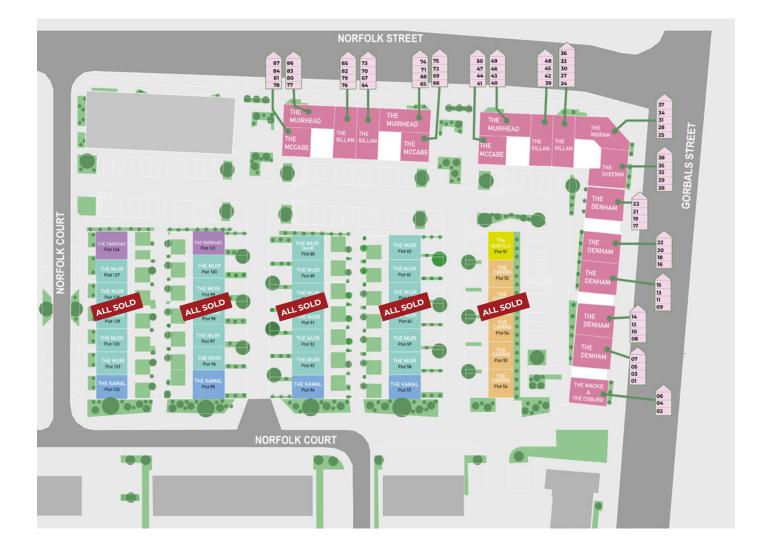

### APARTMENTS

TYPES AVAILABL

| THE COBURG   | 1 Bedroom Apartment | ALL SOLD |
|--------------|---------------------|----------|
| THE MCCABE   | 1 Bedroom Apartment |          |
| THE MACKIE   | 1 Bedroom Apartment | ALL SOLD |
| THE DENHAM   | 2 Bedroom Apartment |          |
| THE MUIRHEAD | 2 Bedroom Apartment |          |
| THE GILLAN   | 2 Bedroom Apartment |          |
| THE INGRAM   | 2 Bedroom Apartment |          |
| THE SHEENIN  | 2 Bedroom Apartment |          |