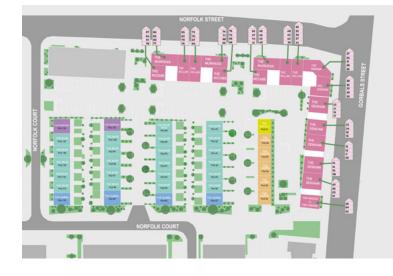

### APARTMENTS

TYPES AVAILABL

| THE COBURG   | 1 Bedroom Apartment | ALL SOLD |
|--------------|---------------------|----------|
| THE MCCABE   | 1 Bedroom Apartment |          |
| THE MACKIE   | 1 Bedroom Apartment | ALL SOLD |
| THE DENHAM   | 2 Bedroom Apartment |          |
| THE MUIRHEAD | 2 Bedroom Apartment |          |
| THE GILLAN   | 2 Bedroom Apartment |          |
| THE INGRAM   | 2 Bedroom Apartment |          |
| THE SHEENIN  | 2 Bedroom Apartment |          |