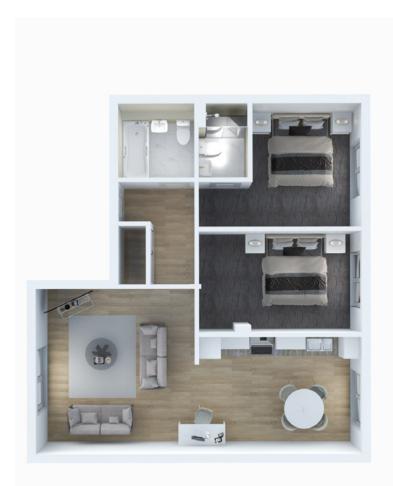

THE DENHAM 2 Bedroom Apartment

The Denham is the perfect example of one of our most popular and award winning apartments. Generous in layout and modern in both style and finishes, this two bedroom apartment is available across a choice of floors and positions. Embracing open plan living, the lounge/dining/ kitchen is flooded with natural light from the full height french style doors. The kitchen's contemporary styling with integrated appliances combine the most important rooms in the home to create a large space to connect and socialise. Both bedrooms are spacious and the principal bedroom features an en-suite shower room. There is a family

PLOTS: 16, 17, 18, 19, 20, 21, 22 & 23

Lounge/Dining/Kitchen 3.9m × 6.0m 12ft 7in × 19ft 6in Bedroom one 3.4m × 3.2m 11ft 1in × 10ft 4in En-suite 2.1m × 1.3m 6ft 8in × 4ft 2in Bedroom two 3.9m × 2.8m 12ft 7in × 9ft 1in Bathroom 2.1m × 2.1m 6ft 8in × 6ft 8in The Sheenin is latest gem in the heart of Laurieston! This brand-new style of two-bedroom apartment offers an unparalleled blend of luxury, space, and convenience. Generously designed spaces blend easily with comfort and style and the unique corner elevation ensures breathtaking views towards Glasgow City Centre. Wake up to stunning cityscapes and come home to epic sunsets, all from the comfort of your brand new apartment. Only five exclusive Sheenin are apartments are available at Laurieston Living. including the fifth floor Penthouse.