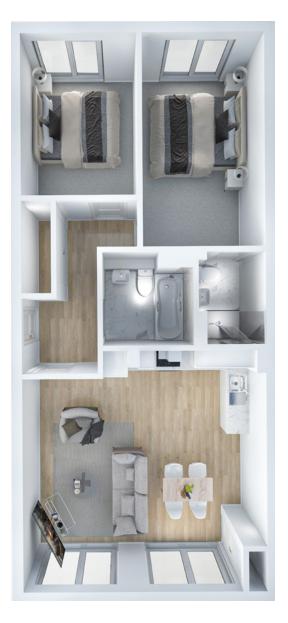

Ę,

Similar in layout to The Mackie but with an additional fixed window panel in the lounge, The Coburg is a one off, one bedroom apartment on the top floor of this end of terrace block. The internal space is maximised to deliver quality, comfort and flexibility in a cleverly designed layout. The L shaped open plan lounge/dining/kitchen has opening French style doors and extra window to deliver even more light. The utility space is separate to ensure a noise free living space and the bedroom provides generous wardrobe space. The accommodation is completed by a bright bathroom with shower over bath. A great modern first home.

PLOTS: 41, 44, 47, 50, 66, 69, 70, 75, 78, 81, 84, 87

> Lounge/Dining 3.3m x 4.4m 10ft 8in x 14ft 4in Kitchen 3.3m x 2.2m 10ft 8in x 7ft 2in Bedroom 3.4m x 3.5m 11ft 1in x 11ft 4in Bathroom 2.0m x 2.1m 6ft 5in x 6ft 8in