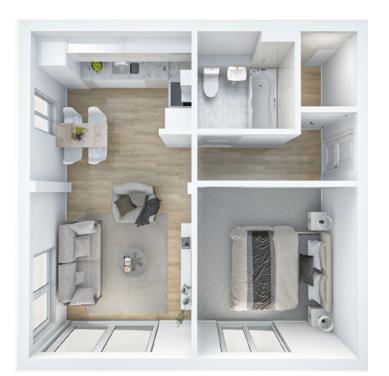

THE DENHAM 2 Bedroom Apartment

The Denham is the perfect example of one of our most popular and award winning apartments. Generous in layout and modern in both style and finishes, this two bedroom apartment is available across a choice of floors and positions. Embracing open plan living, the lounge/dining/ kitchen is flooded with natural light from the full height french style doors. The kitchen's contemporary styling with integrated appliances combine the most important rooms in the home to create a large space to connect and socialise. Both bedrooms are spacious and the principal bedroom features an en-suite shower room. There is a family

PLOTS: 16, 17, 18, 19, 20, 21, 22 & 23

Lounge/Dining/Kitchen 3.9m × 6.0m 12ft 7in × 19ft 6in Bedroom one 3.4m × 3.2m 11ft 1in × 10ft 4in En-suite 2.1m × 1.3m 6ft 8in × 4ft 2in Bedroom two 3.9m × 2.8m 12ft 7in × 9ft 1in Bathroom 2.1m × 2.1m 6ft 8in × 6ft 8in The Sheenin is latest gem in the heart of Laurieston! This brand-new style of two-bedroom apartment offers an unparalleled blend of luxury, space, and convenience. Generously designed spaces blend easily with comfort and style and the unique corner elevation ensures breathtaking views towards Glasgow City Centre. Wake up to stunning cityscapes and come home to epic sunsets, all from the comfort of your brand new apartment. Only five exclusive Sheenin are apartments are available at Laurieston Living. including the fifth floor Penthouse.