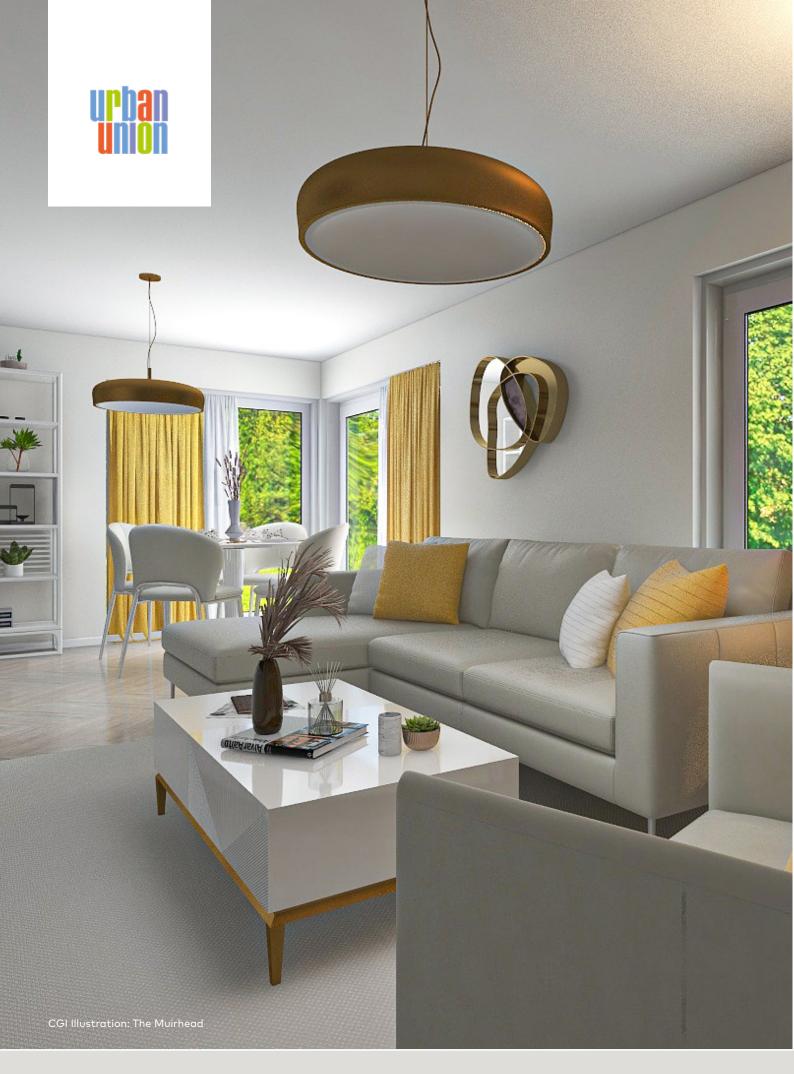

### THE MUIRHEAD 2 Bedroom Apartment

A spacious two bedroom apartment with a semi open plan layout, The Muirhead is the perfect first step on the property ladder. It's an easily maintained, modern and highly energy efficient apartment finished in neutral tones to allow you to style to your own taste. Living spaces are full of natural light from the floor to ceiling window formations and there's plenty of space for you to relax, entertain friends or even just be home.

No matter what stage in life you are at, The Muirhead represents the ideal home. Whether you're a first time buyer, are searching for an apartment to downsize to with lower maintenance living, or you just need a base that's close to and within walking distance to the city, The Muirhead is the perfect choice.

PLOTS: 40, 43, 46, 49, 65, 68, 71, 74, 77, 80, 83, 86

Lounge/Dining 6.4m x 2.9m 20ft 9in x 9ft 5in Kitchen 2.8m x 2.0m 9ft 1in x 6ft 5in Bedroom One

2.9m x 3.0m 9ft 5in x 9ft 8in

En-suite 1.5m x 2.0m 4ft 9in x 6ft 5in