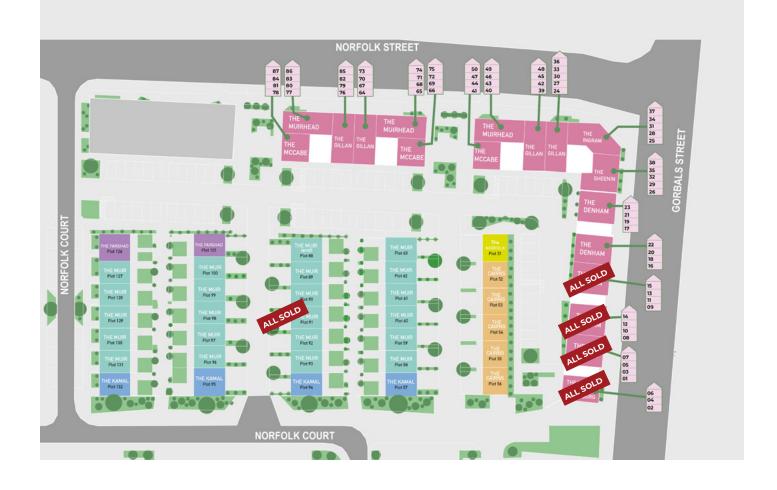

### APARTMENTS

TYPES AVAILABL

| THE COBURG   | 1 Bedroom Apartment | ALL SOLD |
|--------------|---------------------|----------|
| THE MCCABE   | 1 Bedroom Apartment |          |
| THE MACKIE   | 1 Bedroom Apartment | ALL SOLD |
| THE DENHAM   | 2 Bedroom Apartment |          |
| THE MUIRHEAD | 2 Bedroom Apartment |          |
| THE GILLAN   | 2 Bedroom Apartment |          |
| THE INGRAM   | 2 Bedroom Apartment |          |
| THE SHEENIN  | 2 Bedroom Apartment |          |

PLOTS: 41, 44, 47, 50, 66, 69, 70, 75, 78, 81, 84, 87

> Lounge/Dining 3.3m x 4.4m 10ft 8in x 14ft 4in Kitchen 3.3m x 2.2m 10ft 8in x 7ft 2in Bedroom 3.4m x 3.5m 11ft 1in x 11ft 4in Bathroom 2.0m x 2.1m 6ft 5in x 6ft 8in

PLOTS: 16, 17, 18, 19, 20, 21, 22 & 23

Lounge/Dining/Kitchen 3.9m × 6.0m 12ft 7in × 19ft 6in Bedroom one 3.4m × 3.2m 11ft 1in × 10ft 4in En-suite 2.1m × 1.3m 6ft 8in × 4ft 2in Bedroom two 3.9m × 2.8m 12ft 7in × 9ft 1in Bathroom 2.1m × 2.1m 6ft 8in × 6ft 8in The Sheenin is latest gem in the heart of Laurieston! This brand-new style of two-bedroom apartment offers an unparalleled blend of luxury, space, and convenience. Generously designed spaces blend easily with comfort and style and the unique corner elevation ensures breathtaking views towards Glasgow City Centre. Wake up to stunning cityscapes and come home to epic sunsets, all from the comfort of your brand new apartment. Only five exclusive Sheenin are apartments are available at Laurieston Living. including the fifth floor Penthouse.

PLOTS: 26, 29, 32, 35, 38

Lounge/Dining/kitchen 8.8m x 4.4m at widest points 28ft 10in x 14ft 5n

Bedroom one 4.2m x 3.3m at widest points 13ft 9in x 10ft 9in

Ensuite shower room 2.0m x 1.6m at widest points 6ft 1in x 5ft 2in

PLOTS: 25, 28, 31, 34, 37

Lounge/Dining/kitchen 7.1m x 6.1m at widest points 23ft 3in x 20ft

Bedroom one 3.0m x 3.9m at widest points 13ft 1in x 9ft 1in

Ensuite shower room 1.2m x 2.0m at widest points 3ft 11in x 6ft 6in

PLOTS: 40, 43, 46, 49, 65, 68, 71, 74, 77, 80, 83, 86

Lounge/Dining 6.4m x 2.9m 20ft 9in x 9ft 5in Kitchen 2.8m x 2.0m 9ft 1in x 6ft 5in Bedroom One

2.9m x 3.0m 9ft 5in x 9ft 8in

En-suite 1.5m x 2.0m 4ft 9in x 6ft 5in

An airy and inviting home just minutes from Glasgow's heart, don't miss the chance to make The Gillan your new home – where style, comfort, and convenience come together perfectly!

PLOTS: 24, 27, 30, 33, 36, 39, 42, 45, 48, 64, 67, 71, 73, 76, 79, 83, 85