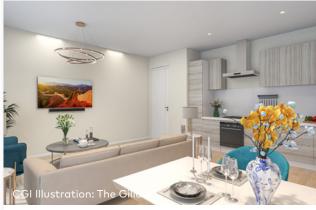

Bedroom Two 3.2m x 2.9m 10ft 4in x 9ft 5in

Bathroom 2.0m x 2.0m 6ft 5in x 6ft 5in

Introducing The Gillan – a stylish two bedroom apartment, perfectly proportioned and versatile - ideal for today's in demand open-plan living. Designed with modern living in mind, it's an easily maintained and highly energy efficient home with full-height windows that flood the space with natural light.

An airy and inviting home just minutes from Glasgow's heart, don't miss the chance to make The Gillan your new home – where style, comfort, and convenience come together perfectly!

PLOTS: 24, 27, 30, 33, 36, 39, 42, 45, 48, 64, 67, 71, 73, 76, 79, 83, 85

Lounge/Dining/Kitchen 5.3m × 5.4m 17ft 3in × 18ft 0in Bedroom One 4.7m × 2.7m 15ft 4in × 8ft 8in En-suite 2.0m × 1.4m 6ft 5in × 4ft 5in Bedroom Two 3.6m × 2.6m 11ft 8in × 8ft 5in Bathroom 1.8m × 2.0m 5ft 9in × 6ft 5in