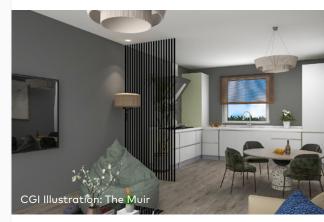

### THE MUIRHEAD 2 Bedroom Apartment

A spacious two bedroom apartment with a semi open plan layout, The Muirhead is the perfect first step on the property ladder. It's an easily maintained, modern and highly energy efficient apartment finished in neutral tones to allow you to style to your own taste. Living spaces are full of natural light from the floor to ceiling window formations and there's plenty of space for you to relax, entertain friends or even just be home.

No matter what stage in life you are at, The Muirhead represents the ideal home. Whether you're a first time buyer, are searching for an apartment to downsize to with lower maintenance living, or you just need a base that's close to and within walking distance to the city, The Muirhead is the perfect choice.

PLOTS: 40, 43, 46, 49, 65, 68, 71, 74, 77, 80, 83, 86

Lounge/Dining 6.4m x 2.9m 20ft 9in x 9ft 5in Kitchen 2.8m x 2.0m 9ft 1in x 6ft 5in Bedroom One

2.9m x 3.0m 9ft 5in x 9ft 8in

En-suite 1.5m x 2.0m 4ft 9in x 6ft 5in