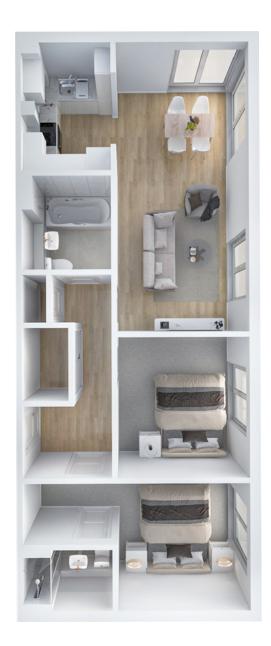

THE DENHAM 2 Bedroom Apartment

The Denham is the perfect example of one of our most popular and award winning apartments. Generous in layout and modern in both style and finishes, this two bedroom apartment is available across a choice of floors and positions. Embracing open plan living, the lounge/dining/ kitchen is flooded with natural light from the full height french style doors. The kitchen's contemporary styling with integrated appliances combine the most important rooms in the home to create a large space to connect and socialise. Both bedrooms are spacious and the principal bedroom features an en-suite shower room. There is a family

PLOTS: 16, 17, 18, 19, 20, 21, 22 & 23

Lounge/Dining/Kitchen 3.9m × 6.0m 12ft 7in × 19ft 6in Bedroom one 3.4m × 3.2m 11ft 1in × 10ft 4in En-suite 2.1m × 1.3m 6ft 8in × 4ft 2in Bedroom two 3.9m × 2.8m 12ft 7in × 9ft 1in Bathroom 2.1m × 2.1m 6ft 8in × 6ft 8in The Sheenin is latest gem in the heart of Laurieston! This brand-new style of two-bedroom apartment offers an unparalleled blend of luxury, space, and convenience. Generously designed spaces blend easily with comfort and style and the unique corner elevation ensures breathtaking views towards Glasgow City Centre. Wake up to stunning cityscapes and come home to epic sunsets, all from the comfort of your brand new apartment. Only five exclusive Sheenin are apartments are available at Laurieston Living. including the fifth floor Penthouse.