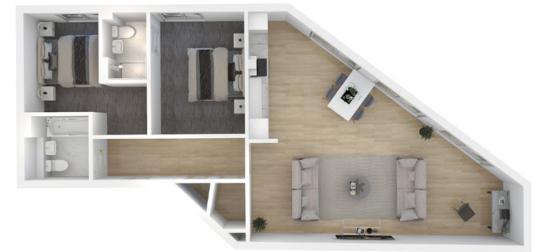

PLOTS: 16, 17, 18, 19, 20, 21, 22 & 23

Lounge/Dining/Kitchen 3.9m × 6.0m 12ft 7in × 19ft 6in Bedroom one 3.4m × 3.2m 11ft 1in × 10ft 4in En-suite 2.1m × 1.3m 6ft 8in × 4ft 2in Bedroom two 3.9m × 2.8m 12ft 7in × 9ft 1in Bathroom 2.1m × 2.1m 6ft 8in × 6ft 8in The Sheenin is latest gem in the heart of Laurieston! This brand-new style of two-bedroom apartment offers an unparalleled blend of luxury, space, and convenience. Generously designed spaces blend easily with comfort and style and the unique corner elevation ensures breathtaking views towards Glasgow City Centre. Wake up to stunning cityscapes and come home to epic sunsets, all from the comfort of your brand new apartment. Only five exclusive Sheenin are apartments are available at Laurieston Living. including the fifth floor Penthouse.

PLOTS: 26, 29, 32, 35, 38

Lounge/Dining/kitchen 8.8m x 4.4m at widest points 28ft 10in x 14ft 5n

Bedroom one 4.2m x 3.3m at widest points 13ft 9in x 10ft 9in

Ensuite shower room 2.0m x 1.6m at widest points 6ft 1in x 5ft 2in

Bedroom two 4.2m x 2.7m at widest points 13ft 9in x 8ft 10in

Bathroom 2.0m x 3.1m 6ft 6in x 10ft 2in

Experience the joy of modern living with our exquisite Ingram 2 bedroom apartments, perfectly positioned just 2 minutes away from the vibrant heart of Glasgow City Centre. Combining space, style, and convenience, these fantastic apartments offer unparalleled access to shopping, dining, and entertainment. The contemporary semi open-plan layout offer a natural division of areas that maximises space and light and are perfect for city-style living. The layouts also features a family bathroom and en-suite shower room.