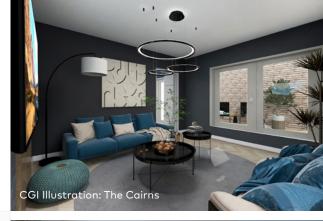

ght ceramic tiling to shower area.
- LED downlighters to ceiling in main bathroom and en-suite.

### Finishes

- Chrome ironmongery.
- Internal doors and skirtings with white paint finish.
- White paint finish to walls.
- High performance windows.

### **Modern Essentials**

- Hi-efficiency combi boiler.
- Turf to rear gardens.
- Communal landscaped areas.
- Monobloc driveway on applicable plots plot specific
- All houses and apartments have full height windows to the main living spaces.
- TV Point in Living Area.
- BT Fibre Broadband (includes 2x ethernet cables going to the living area and master bedroom)

Ask about our great range of optional upgrades\*. From kitchens and worktops to tiling and flooring, your sales advisor can advise on some great ways to create your own unique space.













# lauriestonliving





## lauriestonliving



### APARTMENTS

TYPES AVAILABL

| THE COBURG   | 1 Bedroom Apartment | ALL SOLD |
|--------------|---------------------|----------|
| THE MCCABE   | 1 Bedroom Apartment |          |
| THE MACKIE   | 1 Bedroom Apartment | ALL SOLD |
| THE DENHAM   | 2 Bedroom Apartment |          |
| THE MUIRHEAD | 2 Bedroom Apartment |          |
| THE GILLAN   | 2 Bedroom Apartment |          |
| THE INGRAM   | 2 Bedroom Apartment |          |
| THE SHEENIN  | 2 Bedroom Apartment |          |



Ę,

Similar in layout to The Mackie but with an additional fixed window panel in the lounge, The Coburg is a one off, one bedroom apartment on the top floor of this end of terrace block. The internal space is maximised to deliver quality, comfort and flexi