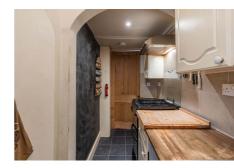

## **Description**

In brief the accommodation comprises; welcoming entrance hallway with box room located off, generously proportioned lounge with twin-windows offering an abundance of excellent natural light, stylish fitted kitchen, light and airy principal bedroom with useful dressing room/ office, second well proportioned double bedroom and modern bathroom with white three-piece suite and shower over bath. Further benefits include gas central heating and double glazing.