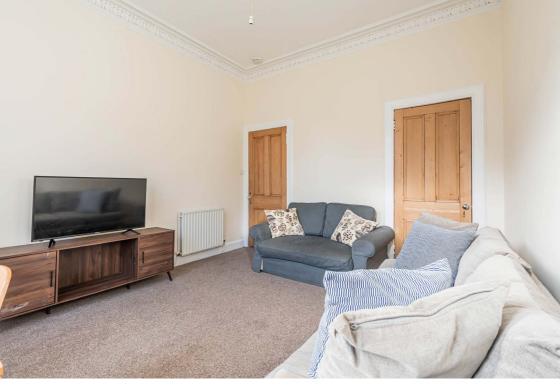

## **Description**

In brief the accommodation comprises; welcoming entrance hallway with box room located off, generously proportioned lounge with twin-windows offering an abundance of excellent natural light, stylish fitted kitchen, light and airy principal bedroom with useful dressing room/ office, second well proportioned double bedroom and modern bathroom with white three-piece suite and shower over bath. Further benefits include gas central heating and double glazing.

This property has been subject to partial virtual staging to show the effect of a makeover on the property. It should be noted that the bedroom images are currently empty as per the "before" images which have also been uploaded for perusal.