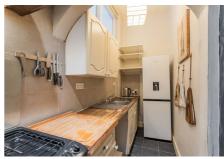

## **Description**

In brief the accommodation comprises; welcoming entrance hallway with box room located off, generously proportioned lounge with twin-windows offering an abundance of excellent natural light, stylish fitted kitchen, light and airy principal bedroom with useful dressing room/ office, second well proportioned double bedroom and modern bathroom with white three-piece suite and shower over bath. Further benefits include gas central heating and double glazing.