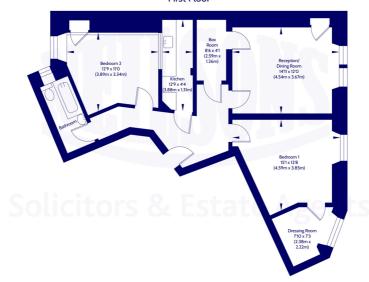

#### First Floor

Area excludes garages, outbuildings, attics and eaves if applicable.
All measurements are approximate. Not to scale. For identification only.
© 2025 Neilsons Solicitors & Estate Agents. Plans by Planography.co.uk