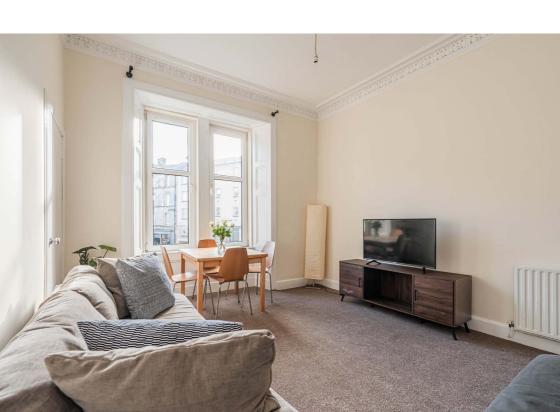

## **Description**

In brief the accommodation comprises; welcoming entrance hallway with box room located off, generously proportioned lounge with twin-windows offering an abundance of excellent natural light, stylish fitted kitchen, light and airy principal bedroom with useful dressing room/ office, second well proportioned double bedroom and modern bathroom with white three-piece suite and shower over bath. Further benefits include gas central heating and double glazing.