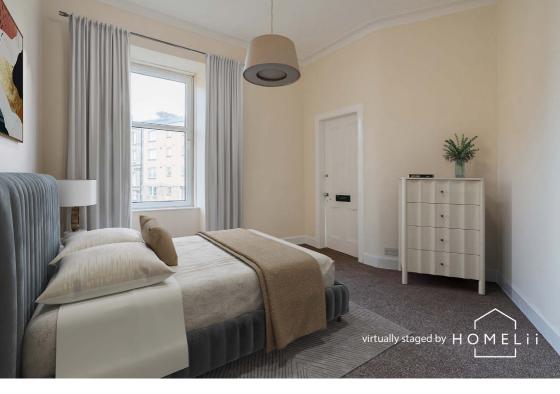

## **Description**

In brief the accommodation comprises; welcoming entrance hallway with box room located off, generously proportioned lounge with twin-windows offering an abundance of excellent natural light, stylish fitted kitchen, light and airy principal bedroom with useful dressing room/ office, second well proportioned double bedroom and modern bathroom with white three-piece suite and shower over bath. Further benefits include gas central heating and double glazing.

This property has been subject to partial virtual staging to show the effect of a makeover on the property. It should be noted that the bedroom images are currently empty as per the "before" images which have also been uploaded for perusal.