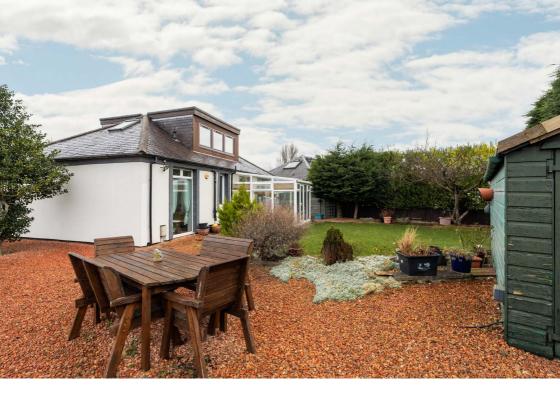

## Gardens, Garage & Driveway

A real feature of this property is the superb, beautifully maintained garden to the rear and side. The landscaped garden is mainly laid to lawn and chip stones, creating the ideal environment for children to play and to enjoy outside dining/relaxing. To the front lies well maintained garden grounds together with driveway providing off-street parking and garage with double doors at the rear of the property.