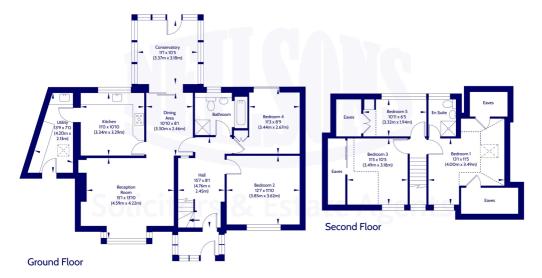

#### Approx. Gross Internal Floor Area 137.3 Sq M /1478 Sq Ft.

Area excludes garages, outbuildings, attics and eaves if applicable.
All measurements are approximate. Not to scale. For identification only.
© 2024 Neilsons Solicitors & Estate Agents. Plans by Planography.co.uk