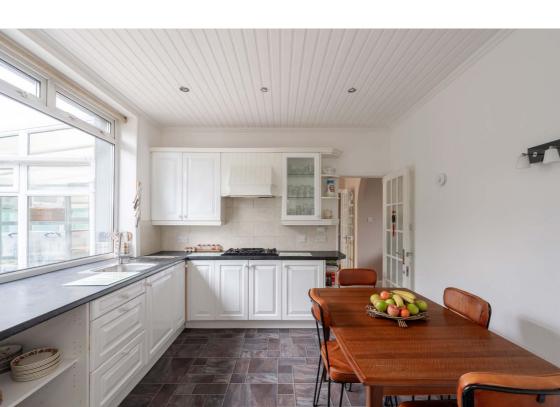

### **Description**

The accommodation in brief comprises; entrance porch, welcoming hallway, light and airy reception room with gas fireplace, fitted kitchen with appliances, useful utility room off it, spacious dining area with access to the conservatory, two good sized double bedrooms and family bathroom with separate shower enclosure. Finally, the upstairs accommodation comprises; upper landing, generously proportioned principal bedroom with en-suite shower room and two further bedrooms. Further benefits include gas central heating, external wall insulation and double glazing.