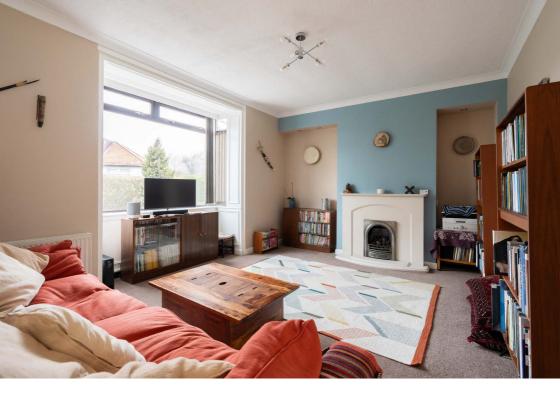

### **Description**

The accommodation in brief comprises; entrance porch, welcoming hallway, light and airy reception room with gas fireplace, fitted kitchen with appliances, useful utility room off it, spacious dining area with access to the conservatory, two good sized double bedrooms and family bathroom with separate shower enclosure. Finally, the upstairs accommodation comprises; upper landing, generously proportioned principal bedroom with en-suite shower room and two further bedrooms. Further benefits include gas central heating, external wall insulation and double glazing.