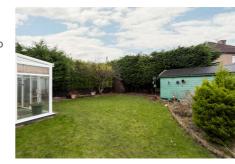

## Gardens, Garage & Driveway

A real feature of this property is the superb, beautifully maintained garden to the rear and side. The landscaped garden is mainly laid to lawn and chip stones, creating the ideal environment for children to play and to enjoy outside dining/relaxing. To the front lies well maintained garden grounds together with driveway providing off-street parking and garage with double doors at the rear of the property.