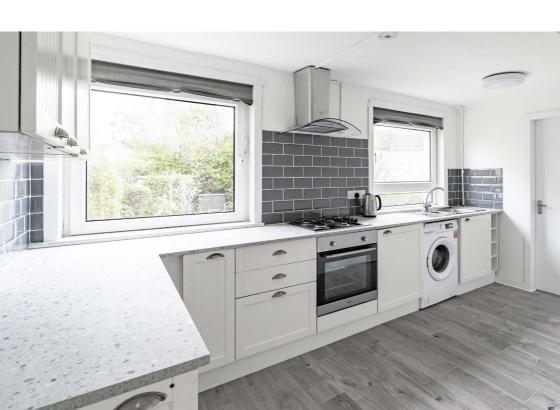

### **Description**

The accommodation is laid out over two levels with downstairs briefly comprising of hallway, bright lounge/ dining room, modern fitted kitchen with a range of wall and base units with co-ordinated worktops and splashback tiling, and a utility area with a storage cupboard and door to the rear garden.