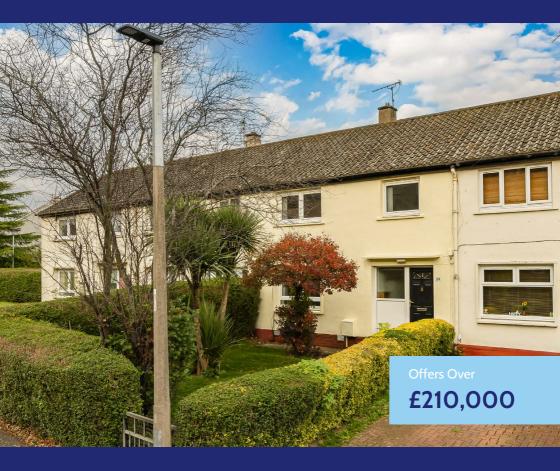

# 29 Burnhead Crescent

#### Liberton | Edinburgh | EH16 6EB

A three bedroom mid terraced villa located in an established residential street in the popular district of Liberton to the south of the City Centre. Freshly painted throughout and with the added benefit of private front and rear gardens this property will have a wide appeal including first time buyers, professionals and young families.

## **Gardens & Parking**

There are private gardens to the front and rear of the property, both are laid to lawn and the rear is fully enclosed, offering an ideal space for dining in the warmer months and a safe place for children and pets to play. Parking is on street and unrestricted.