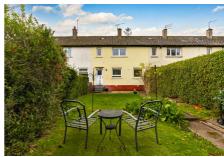

## **Gardens & Parking**

There are private gardens to the front and rear of the property, both are laid to lawn and the rear is fully enclosed, offering an ideal space for dining in the warmer months and a safe place for children and pets to play. Parking is on street and unrestricted.