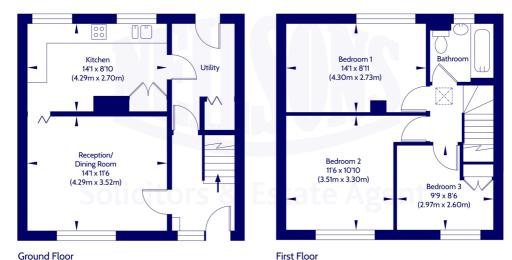

### **Description**

The accommodation is laid out over two levels with downstairs briefly comprising of hallway, bright lounge/ dining room, modern fitted kitchen with a range of wall and base units with co-ordinated worktops and splashback tiling, and a utility area with a storage cupboard and door to the rear garden.

Moving upstairs there are three double bedrooms, one with built in storage, and a stylish partially tiled bathroom with a bath over the shower and heated towel rail.

The property further benefits from gas central heating and double glazing.

#### Approx. Gross Internal Floor Area 80.96 Sq M / 872 Sq Ft.

Area excludes garages, outbuildings, attics and eaves if applicable.

All measurements are approximate. Not to scale. For identification only.