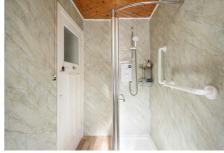

## **Description**

Accessed via a private front door, the accommodation briefly comprises stairs leading to a naturally lit hallway, a bright lounge with a glazed door leading to a fitted kitchen with a range of white wall and base units, two double bedrooms, one with a built in wardrobe and the other with a storage cupboard, and a shower room.