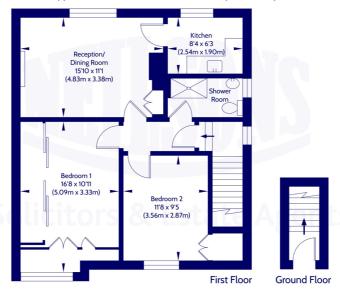

#### Approx. Gross Internal Floor Area 64.71 Sq M / 697 Sq Ft.

Area excludes garages, outbuildings, attics and eaves if applicable.
All measurements are approximate. Not to scale. For identification only.
© 2024 Neilsons Solicitors & Estate Agents. Plans by Planography.co.uk