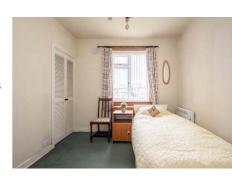

## **Description**

Accessed via a private front door, the accommodation briefly comprises stairs leading to a naturally lit hallway, a bright lounge with a glazed door leading to a fitted kitchen with a range of white wall and base units, two double bedrooms, one with a built in wardrobe and the other with a storage cupboard, and a shower room.