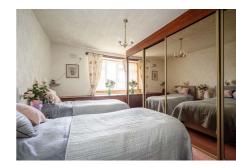

## **Description**

Accessed via a private front door, the accommodation briefly comprises stairs leading to a naturally lit hallway, a bright lounge with a glazed door leading to a fitted kitchen with a range of white wall and base units, two double bedrooms, one with a built in wardrobe and the other with a storage cupboard, and a shower room.