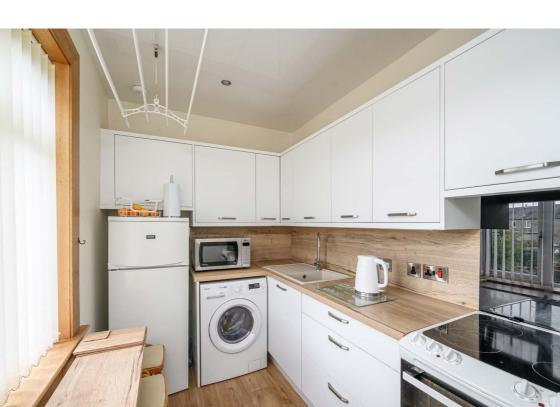

## **Description**

Accessed via a private front door, the accommodation briefly comprises stairs leading to a naturally lit hallway, a bright lounge with a glazed door leading to a fitted kitchen with a range of white wall and base units, two double bedrooms, one with a built in wardrobe and the other with a storage cupboard, and a shower room.

#### **Extras**

All fixtures and fittings will be included in the sale along with the leather suite and chair in the lounge, electric hob and oven, fridge/freezer and washing machine. Other items are available by separate negotiation.