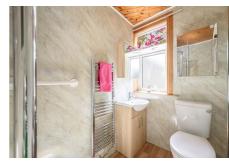

## **Description**

Accessed via a private front door, the accommodation briefly comprises stairs leading to a naturally lit hallway, a bright lounge with a glazed door leading to a fitted kitchen with a range of white wall and base units, two double bedrooms, one with a built in wardrobe and the other with a storage cupboard, and a shower room.