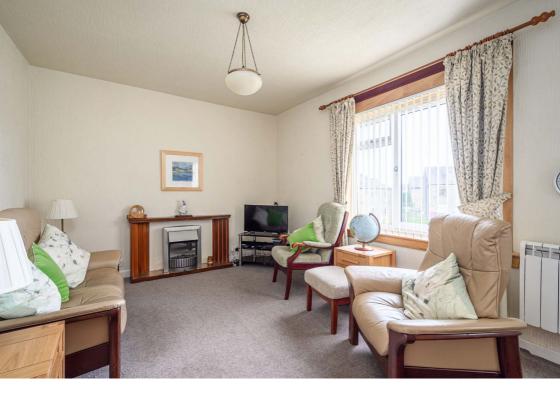

## **Description**

Accessed via a private front door, the accommodation briefly comprises stairs leading to a naturally lit hallway, a bright lounge with a glazed door leading to a fitted kitchen with a range of white wall and base units, two double bedrooms, one with a built in wardrobe and the other with a storage cupboard, and a shower room.

#### **Extras**

All fixtures and fittings will be included in the sale along with the leather suite and chair in the lounge, electric hob and oven, fridge/freezer and washing machine. Other items are available by separate negotiation.