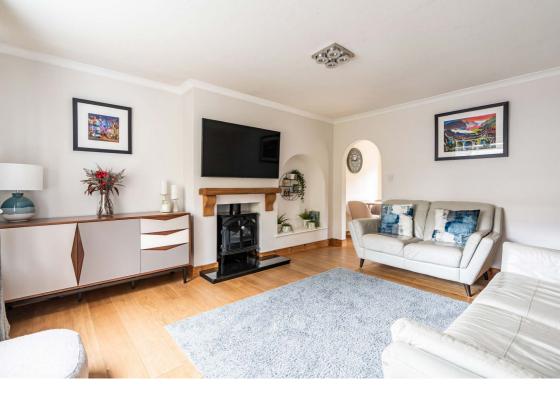

## **Description**

The well proportioned accommodation in brief comprises; welcoming entrance hallway, generously proportioned and bright reception room with understairs storage, modern fitted kitchen/dining with French doors providing direct access to the rear garden, light and airy principal bedroom, second good sized bedroom, stunning bathroom with underfloor heating, jacuzzi bath and separate shower, dressing room and access to fully floored attic storage which has power and Velux windows. Further benefits include gas central heating, double glazing and alarm system