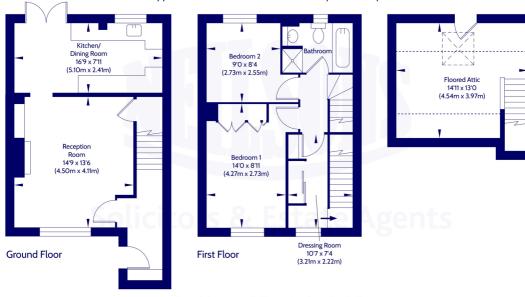

- 3 Bedrooms
- 1 Public Room
- 1 Bathroom
  Floored Attic
- Allocated Parking
- Front and Rear Gardens
- EPC Rating D
- **B** Council Tax Band D

## **Description**

The well proportioned accommodation in brief comprises; welcoming entrance hallway, generously proportioned and bright reception room with understairs storage, modern fitted kitchen/dining with French doors providing direct access to the rear garden, light and airy principal bedroom, second good sized bedroom, stunning bathroom with underfloor heating, jacuzzi bath and separate shower, dressing room and access to fully floored attic storage which has power and Velux windows. Further benefits include gas central heating, double glazing and alarm system

#### Approx. Gross Internal Floor Area 92.01 Sq M / 990 Sq Ft.

Area excludes garages, outbuildings, attics and eaves if applicable.
All measurements are approximate. Not to scale. For identification only.
© 2024 Neilsons Solicitors & Estate Agents. Plans by Planography.co.uk