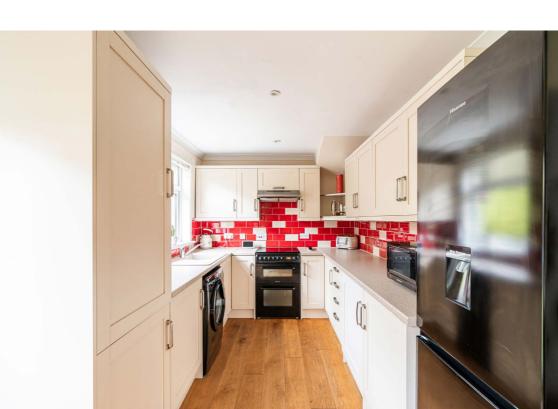

## **Description**

The well proportioned accommodation in brief comprises; welcoming entrance hallway, generously proportioned and bright reception room with understairs storage, modern fitted kitchen/dining with French doors providing direct access to the rear garden, light and airy principal bedroom, second good sized bedroom, stunning bathroom with underfloor heating, jacuzzi bath and separate shower, dressing room and access to fully floored attic storage which has power and Velux windows. Further benefits include gas central heating, double glazing and alarm system