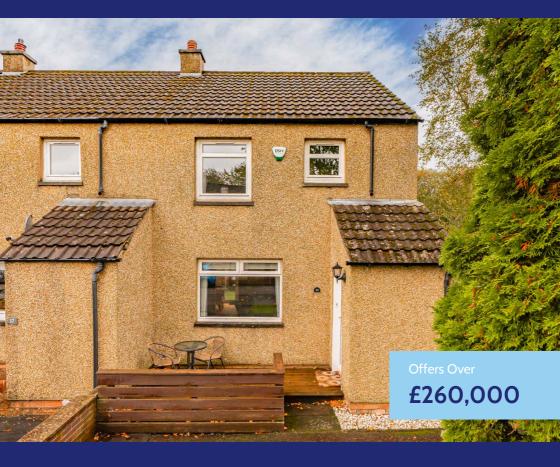

# 38 Stuart Park

## Corstorphine | Edinburgh | EH12 8YD

This spacious and beautifully presented end terraced villa with fantastic private garden to the rear and allocated parking space is perfectly placed to take advantage of fantastic transport links and amenities. The property is in true move-in condition and is bound to appeal to the professionals or growing families.

- 3 Bedrooms
- 1 Public Room
- 1 Bathroom
  Floored Attic
- Allocated Parking
- Front and Rear Gardens
- EPC Rating D
- **B** Council Tax Band D