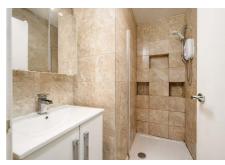

#### **Description**

Internally, the property is offered to market in a move-in condition while briefly comprising of; welcoming entrance vestibule, hallway with handy storage provisions, bright and airy lounge/kitchen/diner with an Edinburgh press cupboard, range of integrated white goods and paneling in splash areas, first generously-proportioned first double bedroom with two useful storage cupboards and a pleasant rear aspect, second front-aspect double bedroom with room for freestanding furniture, third single bedroom offering flexible use as a home office/study, W/C, and separate fully-tiled shower room.