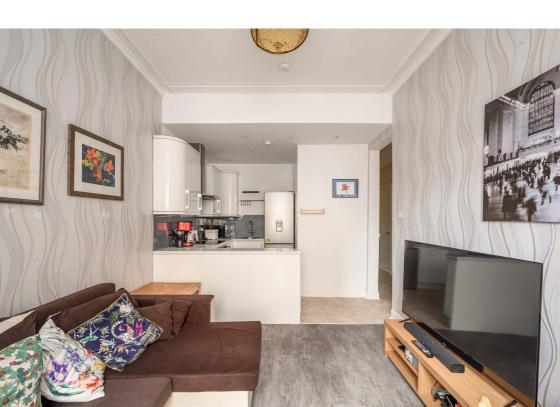

#### **Description**

Internally, the property is offered to market in a move-in condition while briefly comprising of; welcoming entrance vestibule, hallway with handy storage provisions, bright and airy lounge/kitchen/diner with an Edinburgh press cupboard, range of integrated white goods and paneling in splash areas, first generously-proportioned first double bedroom with two useful storage cupboards and a pleasant rear aspect, second front-aspect double bedroom with room for freestanding furniture, third single bedroom offering flexible use as a home office/study, W/C, and separate fully-tiled shower room.