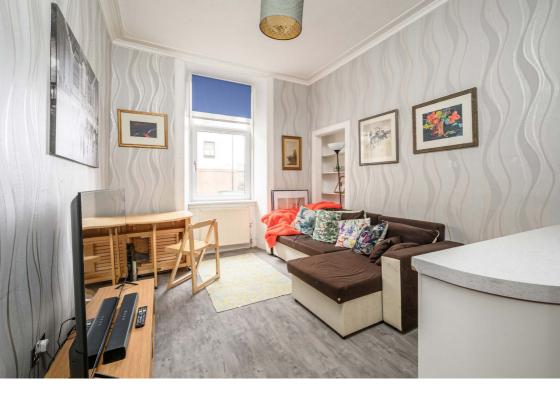

#### **Description**

Internally, the property is offered to market in a move-in condition while briefly comprising of; welcoming entrance vestibule, hallway with handy storage provisions, bright and airy lounge/kitchen/diner with an Edinburgh press cupboard, range of integrated white goods and paneling in splash areas, first generously-proportioned first double bedroom with two useful storage cupboards and a pleasant rear aspect, second front-aspect double bedroom with room for freestanding furniture, third single bedroom offering flexible use as a home office/study, W/C, and separate fully-tiled shower room.