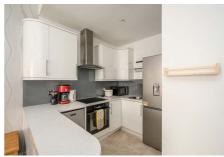

#### **Description**

Internally, the property is offered to market in a move-in condition while briefly comprising of; welcoming entrance vestibule, hallway with handy storage provisions, bright and airy lounge/kitchen/diner with an Edinburgh press cupboard, range of integrated white goods and paneling in splash areas, first generously-proportioned first double bedroom with two useful storage cupboards and a pleasant rear aspect, second front-aspect double bedroom with room for freestanding furniture, third single bedroom offering flexible use as a home office/study, W/C, and separate fully-tiled shower room.

#### **Extras**

Selected fixtures and fittings, including; integrated induction hob, oven and extractor hood, freestanding fridge-freezer and dishwasher, light fittings and fitted floor coverings. Other items may be available through separate negotiation.