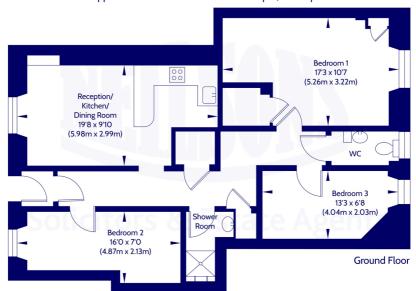

#### Approx. Gross Internal Floor Area 71.15 Sq M / 766 Sq Ft.

Area excludes garages, outbuildings, attics and eaves if applicable.
All measurements are approximate. Not to scale. For identification only.
© 2024 Neilsons Solicitors & Estate Agents. Plans by Planography.co.uk