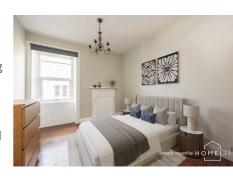

# **Description**

In brief the subject comprises; welcoming entrance hallway with excellent built-in storage facilities, generously proportioned and bright twin windowed reception/dining room with fireplace, stylish fitted kitchen, excellent sized principal bedroom with fitted cupboard and en-suite shower room, second well proportioned double bedroom and modern bathroom with white three-piece suite and shower over bath. Further benefits include gas central heating and double glazing.

This property has been subject to virtual staging to show the effect of makeover on the property. It should be noted that the property is currently empty as per the "before" images which have also been uploaded for perusal.