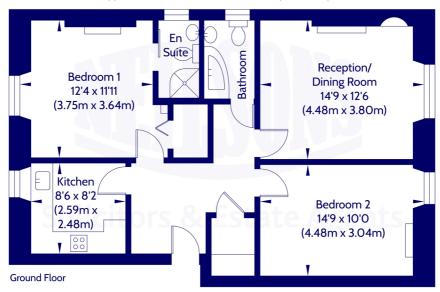

#### Approx. Gross Internal Floor Area 70.82 Sq M / 762 Sq Ft.

Area excludes garages, outbuildings, attics and eaves if applicable.
All measurements are approximate. Not to scale. For identification only.
© 2024 Neilsons Solicitors & Estate Agents. Plans by Planography.co.uk