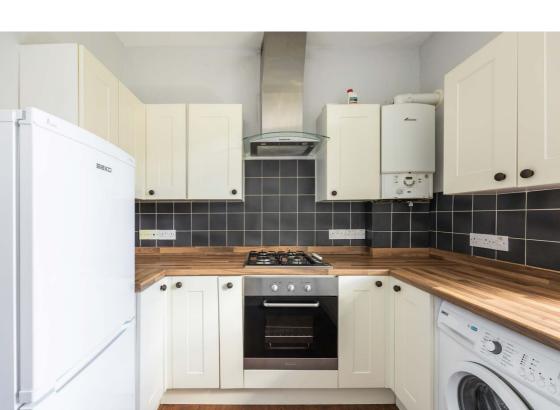

# **Description**

In brief the subject comprises; welcoming entrance hallway with excellent built-in storage facilities, generously proportioned and bright twin windowed reception/dining room with fireplace, stylish fitted kitchen, excellent sized principal bedroom with fitted cupboard and en-suite shower room, second well proportioned double bedroom and modern bathroom with white three-piece suite and shower over bath. Further benefits include gas central heating and double glazing.

#### **Extras**

All fitted floor coverings will be included in the sale together with the gas hob, oven, fridge/freezer and washing machine.