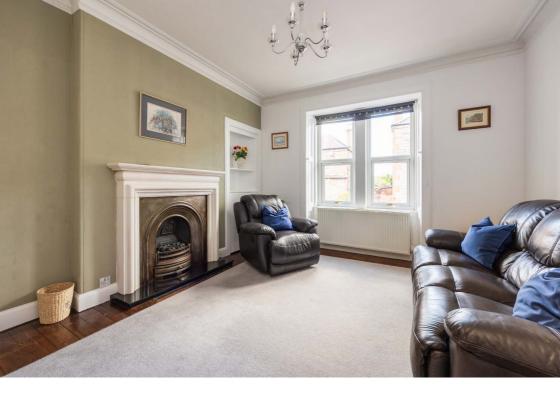

# **Description**

In brief the subject comprises; welcoming entrance hallway with excellent built-in storage facilities, generously proportioned and bright twin windowed reception/dining room with fireplace, stylish fitted kitchen, excellent sized principal bedroom with fitted cupboard and en-suite shower room, second well proportioned double bedroom and modern bathroom with white three-piece suite and shower over bath. Further benefits include gas central heating and double glazing.

This property has been subject to virtual staging to show the effect of makeover on the property. It should be noted that the property is currently empty as per the "before" images which have also been uploaded for perusal.