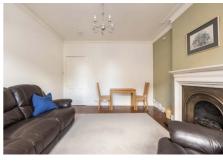

# **Description**

In brief the subject comprises; welcoming entrance hallway with excellent built-in storage facilities, generously proportioned and bright twin windowed reception/dining room with fireplace, stylish fitted kitchen, excellent sized principal bedroom with fitted cupboard and en-suite shower room, second well proportioned double bedroom and modern bathroom with white three-piece suite and shower over bath. Further benefits include gas central heating and double glazing.

This property has been subject to virtual staging to show the effect of makeover on the property. It should be noted that the property is currently empty as per the "before" images which have also been uploaded for perusal.