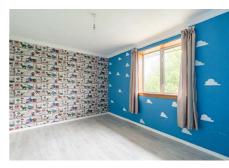

## Description

Upon entering, you are greeted by a welcoming hallway, The dual aspect reception room is a versatile space, bathed in natural light from multiple angles, and offers ample room for both relaxation and dining, complete with carpeting underfoot. The fitted kitchen features sleek white wall and base units paired with complementary splash back tiling. Both double bedrooms are comfortably spacious, designed to provide restful retreats with plenty of room to unwind. The bathroom is stylishly appointed with a crisp white three-piece suite and includes a Mira electric shower over the bath