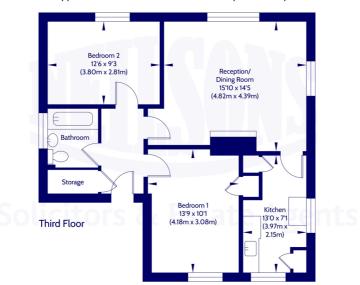

#### Approx. Gross Internal Floor Area 65.06 Sq M / 700 Sq Ft.

Area excludes garages, outbuildings, attics and eaves if applicable. All measurements are approximate. Not to scale. For identification only. © 2024 Neilsons Solicitors & Estate Agents. Plans by Planography.co.uk