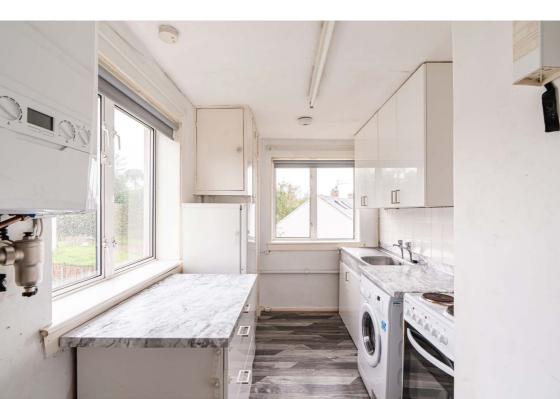

## Description

Upon entering, you are greeted by a welcoming hallway, The dual aspect reception room is a versatile space, bathed in natural light from multiple angles, and offers ample room for both relaxation and dining, complete with carpeting underfoot. The fitted kitchen features sleek white wall and base units paired with complementary splash back tiling. Both double bedrooms are comfortably spacious, designed to provide restful retreats with plenty of room to unwind. The bathroom is stylishly appointed with a crisp white three-piece suite and includes a Mira electric shower over the bath