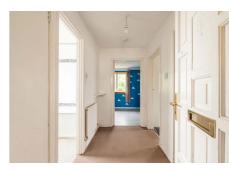

## Description

Upon entering, you are greeted by a welcoming hallway, The dual aspect reception room is a versatile space, bathed in natural light from multiple angles, and offers ample room for both relaxation and dining, complete with carpeting underfoot. The fitted kitchen features sleek white wall and base units paired with complementary splash back tiling. Both double bedrooms are comfortably spacious, designed to provide restful retreats with plenty of room to unwind. The bathroom is stylishly appointed with a crisp white three-piece suite and includes a Mira electric shower over the bath