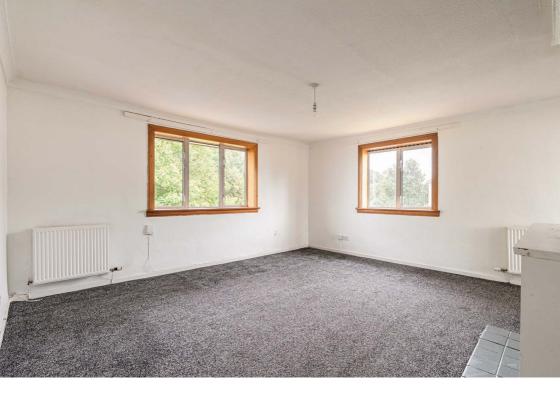

## Description

Upon entering, you are greeted by a welcoming hallway, The dual aspect reception room is a versatile space, bathed in natural light from multiple angles, and offers ample room for both relaxation and dining, complete with carpeting underfoot. The fitted kitchen features sleek white wall and base units paired with complementary splash back tiling. Both double bedrooms are comfortably spacious, designed to provide restful retreats with plenty of room to unwind. The bathroom is stylishly appointed with a crisp white three-piece suite and includes a Mira electric shower over the bath