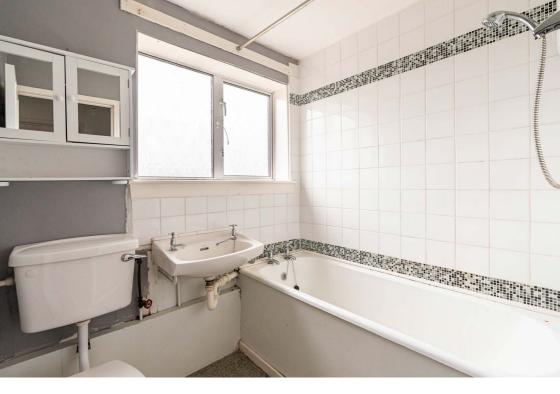

## Description

Upon entering, you are greeted by a welcoming hallway, The dual aspect reception room is a versatile space, bathed in natural light from multiple angles, and offers ample room for both relaxation and dining, complete with carpeting underfoot. The fitted kitchen features sleek white wall and base units paired with complementary splash back tiling. Both double bedrooms are comfortably spacious, designed to provide restful retreats with plenty of room to unwind. The bathroom is stylishly appointed with a crisp white three-piece suite and includes a Mira electric shower over the bath