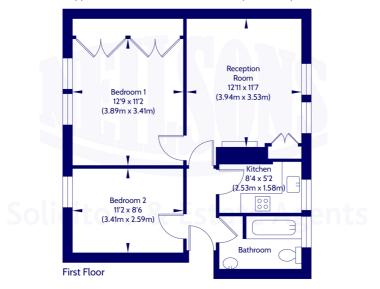

#### Approx. Gross Internal Floor Area 51.79 Sq M / 557 Sq Ft.

Area excludes garages, outbuildings, attics and eaves if applicable. All measurements are approximate. Not to scale. For identification only. © 2024 Neilsons Solicitors & Estate Agents. Plans by Planography.co.uk