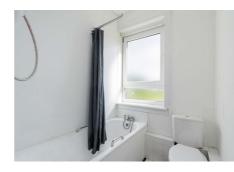

# Description

Internally, the property is presented in a move-in condition while briefly comprising of; inviting entrance hallway, bright and airy lounge/diner with an electric fireplace, useful storage provisions and a lovely green outlook, fully-fitted kitchen with a range of integrated white goods and tiling in splash areas whilst being styled with wooden units and a dark worktop, first good sized double bedroom with twin windows and integrated wardrobes, second sizeable double bedroom with room for different configurations, and a partially-paneled bathroom suite with an over-bath shower.