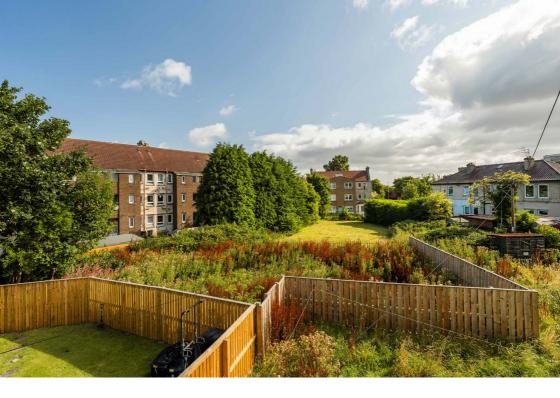

# **Gardens and Parking**

To the rear of the property is a large private garden with a boundary fence offering lots of potential for residents to make their own. For the car owner, there is unrestricted on-street free parking to accommodate both residents and visitors alike.