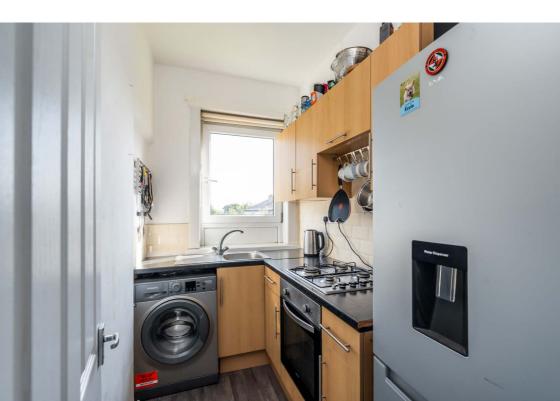

# Description

Internally, the property is presented in a move-in condition while briefly comprising of; inviting entrance hallway, bright and airy lounge/diner with an electric fireplace, useful storage provisions and a lovely green outlook, fully-fitted kitchen with a range of integrated white goods and tiling in splash areas whilst being styled with wooden units and a dark worktop, first good sized double bedroom with twin windows and integrated wardrobes, second sizeable double bedroom with room for different configurations, and a partially-paneled bathroom suite with an over-bath shower.