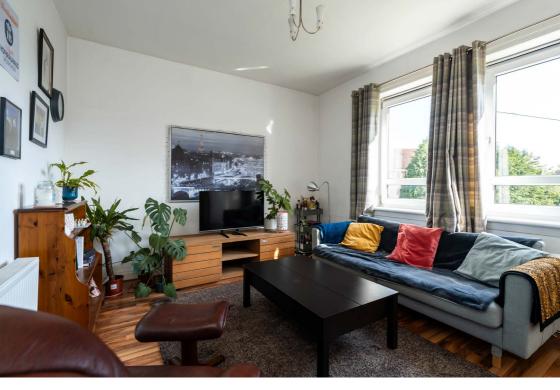

# Description

Internally, the property is presented in a move-in condition while briefly comprising of; inviting entrance hallway, bright and airy lounge/diner with an electric fireplace, useful storage provisions and a lovely green outlook, fully-fitted kitchen with a range of integrated white goods and tiling in splash areas whilst being styled with wooden units and a dark worktop, first good sized double bedroom with twin windows and integrated wardrobes, second sizeable double bedroom with room for different configurations, and a partially-paneled bathroom suite with an over-bath shower.