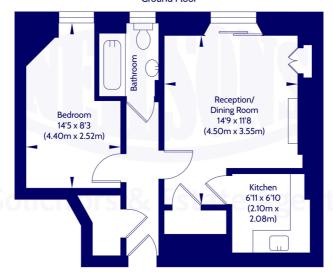

#### Approx. Gross Internal Floor Area 39.98 Sq M / 430 Sq Ft.

#### **Ground Floor**

Area excludes garages, outbuildings, attics and eaves if applicable.

All measurements are approximate. Not to scale. For identification only.

© 2024 Neilsons Solicitors & Estate Agents. Plans by Planography.co.uk