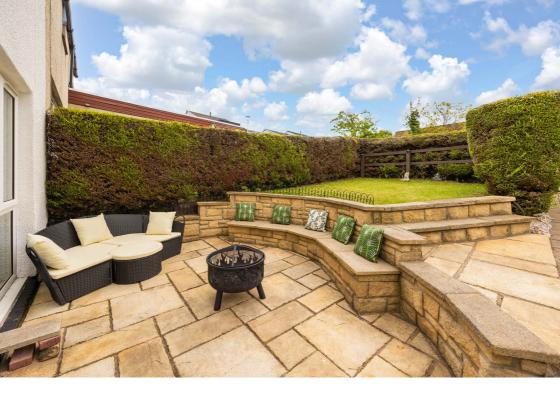

## Gardens, Garage & Driveway

A real feature of this property is the superb, beautifully maintained gardens. The landscaped garden is mainly laid to lawn and patio, creating the ideal environment for children to play and to enjoy outside dining/relaxing. There is also a well maintained garden mainly laid to chip stones and patio. There is a driveway providing off-street parking leading to the garage with up and over door.