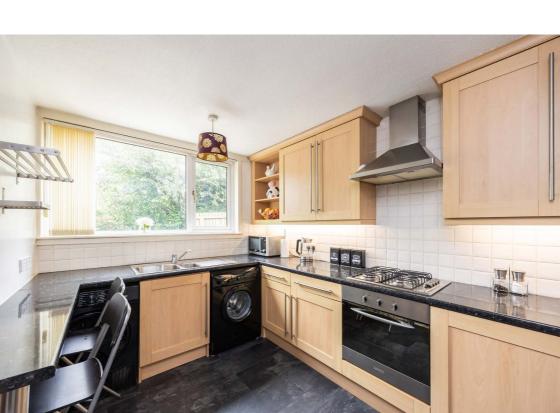

### **Description**

Internally the accommodation briefly comprises: entrance hallway with stair to the upper level and convenient downstairs WC, light and airy reception/dining room with storage cupboard and access to garden, fitted kitchen with a range of base and wall mounted units, two well proportioned double bedrooms with fitted wardrobes, further good sized third bedroom and shower room. Further benefits include gas central heating, double glazing and good storage space.