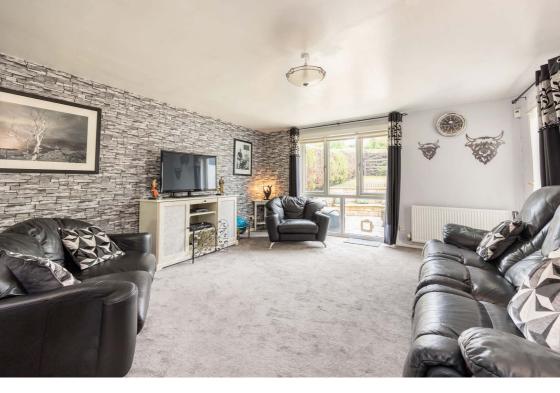

### **Description**

Internally the accommodation briefly comprises: entrance hallway with stair to the upper level and convenient downstairs WC, light and airy reception/dining room with storage cupboard and access to garden, fitted kitchen with a range of base and wall mounted units, two well proportioned double bedrooms with fitted wardrobes, further good sized third bedroom and shower room. Further benefits include gas central heating, double glazing and good storage space.