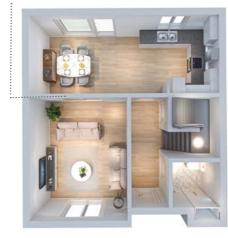

THE MUIR 3 Bedroom Townhouse

Mid or end terrace modern three bedroom family home set over three levels and providing plenty of space and a great ayout. This impressive home delivers generous living spaces including an open plan lounge, dining room and modern kitchen with integrated appliances which runs the full depth of the home. The ground floor is completed by a WC off the hall and a useful separate utility room. Two of the three bedrooms, both with fitted wardrobes, are on the first floor along with a family bathroom. On the top floor the principal bedroom offers a degree of privacy away from the rest of the home and offers great space, an en-suite shower room and various storage spaces including access to the attic/eaves space. Parking is by way of a mis of driveway or an allocated parking space (please check with our sales adviser on specific blots) and private gardens complete this great family home.

#### Ground Floor

Lounge/Dining/Kitchen 3.3m x 7.4m 10ft 8in x 24ft 2in Utility

2.2m x 2.4m 7ft 2in x 7ft 8in

WC 2.1m x 0.93m 6ft 8in x 3ft 0in

#### First Floor

Bedroom one 3.3m x 3.3m 10ft 8in x 10ft 8in

Bedroom two 3.3m x 2.4m 10ft 8in x 7ft 8in

Bathroom 2.1m x 2.0m 6ft 8in x 6ft 5in

## Top Floor

Bedroom three 4.5m x 3.7m 14ft 7in x 12ft 1in

En-suite 2.1m x 1.2m 6ft 8in x 3ft 9in Another new home to the Urban Union range, The Cairns is a mid or end terrace three bedroom home. Modern in layout with plenty of space and light, this impressive home delivers a roof terrace along with generous living spaces including the ground floor family sized open plan kitchen/dining area with integrated appliances. Also on the ground floor is a WC and bedroom which could easily be used as a home office or additional sitting/family room. Two bedrooms, both with fitted wardrobes and a family bathroom sit on the first floor The top floor provides a fantastic living space made up of the lounge and an almost six metre terrace to let you take in the city views. Driveway parking complete this great new style of home.