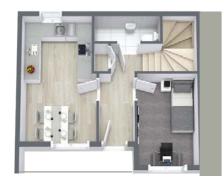

THE MUIR 3 Bedroom Townhouse

Mid or end terrace modern three bedroom family home set over three levels and providing plenty of space and a great ayout. This impressive home delivers generous living spaces including an open plan lounge, dining room and modern kitchen with integrated appliances which runs the full depth of the home. The ground floor is completed by a WC off the hall and a useful separate utility room. Two of the three bedrooms, both with fitted wardrobes, are on the first floor along with a family bathroom. On the top floor the principal bedroom offers a degree of privacy away from the rest of the home and offers great space, an en-suite shower room and various storage spaces including access to the attic/eaves space. Parking is by way of a mis of driveway or an allocated parking space (please check with our sales adviser on specific blots) and private gardens complete this great family home.

#### Ground Floor

Lounge/Dining/Kitchen 3.3m x 7.4m 10ft 8in x 24ft 2in Utility

2.2m x 2.4m 7ft 2in x 7ft 8in

WC 2.1m x 0.93m 6ft 8in x 3ft 0in