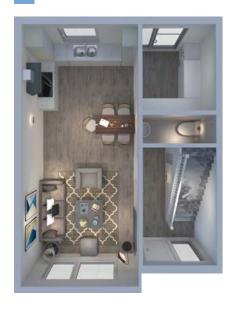

TWENTY PLOTS AVAILABLE: 1,3,5,7,8,9,10,11,12,13,14,15,16,17,18,19,20,21,22 & 23 THE DENHAM 2 Bedroom Apartment

THE MACKIE 1 Bedroom Apartment

Where compact spaces blend perfectly with big ideas. There are just two 'Mackie' one bedroom apartments in phase three at Laurieston Living. One on the first and one on the second floor of this end of terrace block. The Mackie maximises the internal space to deliver quality, comfort and flexibility in a cleverly designed layout. The L shaped open plan lounge/dining/kitchen has opening French style doors to enhance the natural light. The utility space is separate to ensure a noise free living space and the bedroom provides generous wardrobe space. The accommodation is completed by a bright bathroom with shower over bath. A great modern first home.

TWO PLOTS AVAILABLE: 2 & 4

THE DENHAM 2 Bedroom Apartment

Lounge/Dining/Kitchen 3.9m x 6.0m 12ft 7in x 19ft 6in

Bedroom one 3.4m x 3.2m 11ft 1in x 10ft 4in

En-suite 2.1m x 1.3m 6ft 8in x 4ft 2in

Bedroom two 3.9m x 2.8m

3.9m x 2.8m 12ft 7in x 9ft 1in

Bathroom 2.1m x 2.1m 6ft 8in x 6ft 8in

5.5m x 3.8m 18ft Oin x 12ft 4in Kitchen 2.1m x 2.2m 6ft 8in x 7ft 2in Bedroom 4.0m x 2.8m 13ft 1in x 9ft 1in Bathroom 2.1m x 2.1m 6ft 8in x 6ft 8in