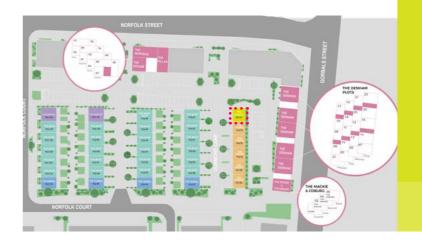

#### PHASE THREE

This phase of 191 new homes and apartments at Laurieston Living continues Urban Union's successful regeneration of the Gorbals area which has already benefited from 537 new homes.

Phase three at Laurieston Living is set to complete in Summer 2026 and forms part of the wider Laurieston Transformational Regeneration Area (TRA). The £140 million revitalisation is part of the Transforming Communities: Glasgow (TC:G), a programme that aims to regenerate eight key neighbourhoods across the city.

#### PLOTS:

58, 59, 60, 61, 62, 63, 88°, 89, 90, 91, 92, 93, 96, 97, 98, 99, 100, 1<u>2</u>7, 128, 129, 130, 131

PLOTS: 52, 53, 54, 55, 56

THE CAIRNS 3 Bedroom Townhouse

THE NORFOLK 3 Bedroom Townhouse

A brand new addition to the Urban Union range of homes, this one off three bedroom family home has a contemporary layout which now includes a stunning roof terrace. Built with the needs of a modern family in mind, the ground floor features a spacious dining sized kitchen, WC and a bedroom which could easily be used as a home office or sitting/TV room. Two further bedrooms, both with fitted wardrobes and a family bathroom are on the first floor. The bright top floor is where you can relax in the spacious lounge which provides french door access to the generous roof terrace with city views. Unique to the Norfolk, the end terrace position means the roof terrace affords open aspects from three elevations. Storage features on every level and driveway parking complete this unique family home.

PLOT: 51

PLOT: 101, 126

#### PLOTS AVAILABLE: 57, 94, 95 & 132

nows Plot 94 and 132, plots 57 and 95 feature differer

TWENTY PLOTS AVAILABLE: 1,3,5,7,8,9,10,11,12,13,14,15,16,17,18,19,20,21,22 & 23 THE DENHAM 2 Bedroom Apartment

THE MACKIE 1 Bedroom Apartment

Where compact spaces blend perfectly with big ideas. There are just two 'Mackie' one bedroom apartments in phase three at Laurieston Living. One on the first and one on the second floor of this end of terrace block. The Mackie maximises the internal space to deliver quality, comfort and flexibility in a cleverly designed layout. The L shaped open plan lounge/dining/kitchen has opening French style doors to enhance the natural light. The utility space is separate to ensure a noise free living space and the bedroom provides generous wardrobe space. The accommodation is completed by a bright bathroom with shower over bath. A great modern first home.

TWO PLOTS AVAILABLE: 2 & 4

THE DENHAM 2 Bedroom Apartment

Lounge/Dining/Kitchen 3.9m x 6.0m 12ft 7in x 19ft 6in

Bedroom one 3.4m x 3.2m 11ft 1in x 10ft 4in

En-suite 2.1m x 1.3m 6ft 8in x 4ft 2in

Bedroom two 3.9m x 2.8m

**FOUR PLOTS AVAILABLE: 78, 81, 84, 87** 

Lounge/Dining 5.5m x 3.8m 18ft 0in x 12ft 4in Kitchen 2.1m x 2.2m 6ft 8in x 7ft 2in Bedroom 4.0m x 2.8m 13ft 1in x 9ft 1in Bathroom 2.1m x 2.1m 6ft 8in x 6ft 8in

FOUR PLOTS AVAILABLE: 77, 80, 83, 86

The Gillan, a two-bedroom apartment, boasts a spacious open plan living/dining/kitchen area, flooded with natural light through its full height French style windows, providing endless possibilities to tailor the space to your liking. Both bedrooms are generously sized and feature the same full height windows, maintaining the airy ambiance. Bedroom one includes an en-suite shower room, while the bathroom and separate utility cupboard completes the apartment.