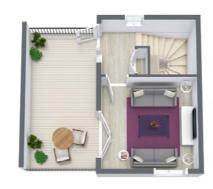

THE MUIR 3 Bedroom Townhouse

Mid or end terrace modern three bedroom family home set over three levels and providing plenty of space and a great ayout. This impressive home delivers generous living spaces including an open plan lounge, dining room and modern kitchen with integrated appliances which runs the full depth of the home. The ground floor is completed by a WC off the hall and a useful separate utility room. Two of the three bedrooms, both with fitted wardrobes, are on the first floor along with a family bathroom. On the top floor the principal bedroom offers a degree of privacy away from the rest of the home and offers great space, an en-suite shower room and various storage spaces including access to the attic/eaves space. Parking is by way of a mis of driveway or an allocated parking space (please check with our sales adviser on specific blots) and private gardens complete this great family home.

## Top Floor

Bedroom three 4.5m x 3.7m 14ft 7in x 12ft 1in

En-suite 2.1m x 1.2m 6ft 8in x 3ft 9in Another new home to the Urban Union range, The Cairns is a mid or end terrace three bedroom home. Modern in layout with plenty of space and light, this impressive home delivers a roof terrace along with generous living spaces including the ground floor family sized open plan kitchen/dining area with integrated appliances. Also on the ground floor is a WC and bedroom which could easily be used as a home office or additional sitting/family room. Two bedrooms, both with fitted wardrobes and a family bathroom sit on the first floor The top floor provides a fantastic living space made up of the lounge and an almost six metre terrace to let you take in the city views. Driveway parking complete this great new style of home.