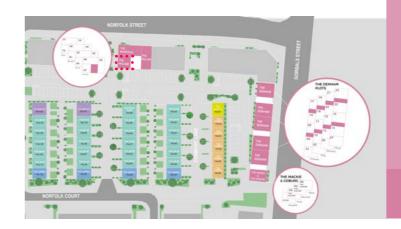

#### PLOTS:

58, 59, 60, 61, 62, 63, 88°, 89, 90, 91, 92, 93, 96, 97, 98, 99, 100, 1<u>2</u>7, 128, 129, 130, 131

PLOTS: 52, 53, 54, 55, 56

THE CAIRNS 3 Bedroom Townhouse

THE NORFOLK 3 Bedroom Townhouse

A brand new addition to the Urban Union range of homes, this one off three bedroom family home has a contemporary layout which now includes a stunning roof terrace. Built with the needs of a modern family in mind, the ground floor features a spacious dining sized kitchen, WC and a bedroom which could easily be used as a home office or sitting/TV room. Two further bedrooms, both with fitted wardrobes and a family bathroom are on the first floor. The bright top floor is where you can relax in the spacious lounge which provides french door access to the generous roof terrace with city views. Unique to the Norfolk, the end terrace position means the roof terrace affords open aspects from three elevations. Storage features on every level and driveway parking complete this unique family home.

PLOT: 51

PLOT: 101, 126

#### PLOTS AVAILABLE: 57, 94, 95 & 132

nows Plot 94 and 132, plots 57 and 95 feature differer

TWENTY PLOTS AVAILABLE: 1,3,5,7,8,9,10,11,12,13,14,15,16,17,18,19,20,21,22 & 23 THE DENHAM 2 Bedroom Apartment

THE MACKIE 1 Bedroom Apartment

Where compact spaces blend perfectly with big ideas. There are just two 'Mackie' one bedroom apartments in phase three at Laurieston Living. One on the first and one on the second floor of this end of terrace block. The Mackie maximises the internal space to deliver quality, comfort and flexibility in a cleverly designed layout. The L shaped open plan lounge/dining/kitchen has opening French style doors to enhance the natural light. The utility space is separate to ensure a noise free living space and the bedroom provides generous wardrobe space. The accommodation is completed by a bright bathroom with shower over bath. A great modern first home.

TWO PLOTS AVAILABLE: 2 & 4

THE DENHAM 2 Bedroom Apartment

Lounge/Dining/Kitchen 3.9m x 6.0m 12ft 7in x 19ft 6in

Bedroom one 3.4m x 3.2m 11ft 1in x 10ft 4in

En-suite 2.1m x 1.3m 6ft 8in x 4ft 2in

Bedroom two 3.9m x 2.8m

**FOUR PLOTS AVAILABLE: 78, 81, 84, 87** 

Lounge/Dining 5.5m x 3.8m 18ft 0in x 12ft 4in Kitchen 2.1m x 2.2m 6ft 8in x 7ft 2in Bedroom 4.0m x 2.8m 13ft 1in x 9ft 1in Bathroom 2.1m x 2.1m 6ft 8in x 6ft 8in

FOUR PLOTS AVAILABLE: 77, 80, 83, 86

The Gillan, a two-bedroom apartment, boasts a spacious open plan living/dining/kitchen area, flooded with natural light through its full height French style windows, providing endless possibilities to tailor the space to your liking. Both bedrooms are generously sized and feature the same full height windows, maintaining the airy ambiance. Bedroom one includes an en-suite shower room, while the bathroom and separate utility cupboard completes the apartment.

**FOUR PLOTS AVAILABLE: 76, 79, 82, 85** 

Lounge/Dining 6.4m x 2.9m 20ft 9in x 9ft 5in Kitchen 2.8m x 2.0m 9ft 1in x 6ft 5in Bedroom One 2.9m x 3.0m 9ft 5in x 9ft 8in En-suite 1.5m x 2.0m 4ft 9in x 6ft 5in Bedroom Two 3.2m x 2.9m 10ft 4in x 9ft 5in Bathroom 2.0m x 2.0m 6ft 5in x 6ft 5in