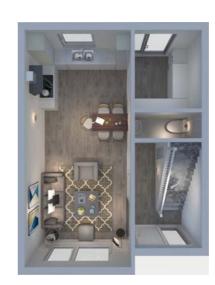

## Top Floor

Bedroom three 4.5m x 3.7m 14ft 7in x 12ft 1in

En-suite 2.1m x 1.2m 6ft 8in x 3ft 9in Another new home to the Urban Union range, The Cairns is a mid or end terrace three bedroom home. Modern in layout with plenty of space and light, this impressive home delivers a roof terrace along with generous living spaces including the ground floor family sized open plan kitchen/dining area with integrated appliances. Also on the ground floor is a WC and bedroom which could easily be used as a home office or additional sitting/family room. Two bedrooms, both with fitted wardrobes and a family bathroom sit on the first floor The top floor provides a fantastic living space made up of the lounge and an almost six metre terrace to let you take in the city views. Driveway parking complete this great new style of home.

PLOTS: 52, 53, 54, 55, 56

THE CAIRNS 3 Bedroom Townhouse

THE NORFOLK 3 Bedroom Townhouse

A brand new addition to the Urban Union range of homes, this one off three bedroom family home has a contemporary layout which now includes a stunning roof terrace. Built with the needs of a modern family in mind, the ground floor features a spacious dining sized kitchen, WC and a bedroom which could easily be used as a home office or sitting/TV room. Two further bedrooms, both with fitted wardrobes and a family bathroom are on the first floor. The bright top floor is where you can relax in the spacious lounge which provides french door access to the generous roof terrace with city views. Unique to the Norfolk, the end terrace position means the roof terrace affords open aspects from three elevations. Storage features on every level and driveway parking complete this unique family home.