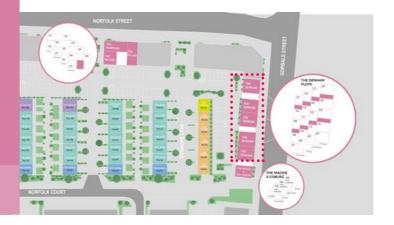

#### PHASE THREE

This phase of 191 new homes and apartments at Laurieston Living continues Urban Union's successful regeneration of the Gorbals area which has already benefited from 537 new homes.

Phase three at Laurieston Living is set to complete in Summer 2026 and forms part of the wider Laurieston Transformational Regeneration Area (TRA). The £140 million revitalisation is part of the Transforming Communities: Glasgow (TC:G), a programme that aims to regenerate eight key neighbourhoods across the city.

#### PLOTS:

58, 59, 60, 61, 62, 63, 88°, 89, 90, 91, 92, 93, 96, 97, 98, 99, 100, 1<u>2</u>7, 128, 129, 130, 131

PLOTS: 52, 53, 54, 55, 56

THE CAIRNS 3 Bedroom Townhouse

THE NORFOLK 3 Bedroom Townhouse

A brand new addition to the Urban Union range of homes, this one off three bedroom family home has a contemporary layout which now includes a stunning roof terrace. Built with the needs of a modern family in mind, the ground floor features a spacious dining sized kitchen, WC and a bedroom which could easily be used as a home office or sitting/TV room. Two further bedrooms, both with fitted wardrobes and a family bathroom are on the first floor. The bright top floor is where you can relax in the spacious lounge which provides french door access to the generous roof terrace with city views. Unique to the Norfolk, the end terrace position means the roof terrace affords open aspects from three elevations. Storage features on every level and driveway parking complete this unique family home.

PLOT: 51

TWENTY PLOTS AVAILABLE: 1,3,5,7,8,9,10,11,12,13,14,15,16,17,18,19,20,21,22 & 23 THE DENHAM 2 Bedroom Apartment

THE MACKIE 1 Bedroom Apartment

Where compact spaces blend perfectly with big ideas. There are just two 'Mackie' one bedroom apartments in phase three at Laurieston Living. One on the first and one on the second floor of this end of terrace block. The Mackie maximises the internal space to deliver quality, comfort and flexibility in a cleverly designed layout. The L shaped open plan lounge/dining/kitchen has opening French style doors to enhance the natural light. The utility space is separate to ensure a noise free living space and the bedroom provides generous wardrobe space. The accommodation is completed by a bright bathroom with shower over bath. A great modern first home.

TWO PLOTS AVAILABLE: 2 & 4

THE DENHAM 2 Bedroom Apartment

Lounge/Dining/Kitchen 3.9m x 6.0m 12ft 7in x 19ft 6in

Bedroom one 3.4m x 3.2m 11ft 1in x 10ft 4in

En-suite 2.1m x 1.3m 6ft 8in x 4ft 2in

Bedroom two 3.9m x 2.8m

**FOUR PLOTS AVAILABLE: 78, 81, 84, 87** 

Lounge/Dining 5.5m x 3.8m 18ft 0in x 12ft 4in Kitchen 2.1m x 2.2m 6ft 8in x 7ft 2in Bedroom 4.0m x 2.8m 13ft 1in x 9ft 1in Bathroom 2.1m x 2.1m 6ft 8in x 6ft 8in

FOUR PLOTS AVAILABLE: 77, 80, 83, 86

The Gillan, a two-bedroom apartment, boasts a spacious open plan living/dining/kitchen area, flooded with natural light through its full height French style windows, providing endless possibilities to tailor the space to your liking. Both bedrooms are generously sized and feature the same full height windows, maintaining the airy ambiance. Bedroom one includes an en-suite shower room, while the bathroom and separate utility cupboard completes the apartment.

**FOUR PLOTS AVAILABLE: 76, 79, 82, 85** 

Lounge/Dining 6.4m x 2.9m 20ft 9in x 9ft 5in Kitchen 2.8m x 2.0m 9ft 1in x 6ft 5in Bedroom One 2.9m x 3.0m 9ft 5in x 9ft 8in En-suite 1.5m x 2.0m 4ft 9in x 6ft 5in Bedroom Two 3.2m x 2.9m 10ft 4in x 9ft 5in Bathroom 2.0m x 2.0m 6ft 5in x 6ft 5in