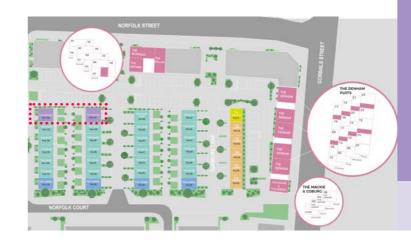

#### PHASE THREE

This phase of 191 new homes and apartments at Laurieston Living continues Urban Union's successful regeneration of the Gorbals area which has already benefited from 537 new homes.

Phase three at Laurieston Living is set to complete in Summer 2026 and forms part of the wider Laurieston Transformational Regeneration Area (TRA). The £140 million revitalisation is part of the Transforming Communities: Glasgow (TC:G), a programme that aims to regenerate eight key neighbourhoods across the city.

Recognised for outstanding work in creating new communities, this latest development project by the highly regarded and multiple award winning developer Urban Union sees the delivery of a collection of appealing one and two bedroom apartments and three and four bedroom homes.