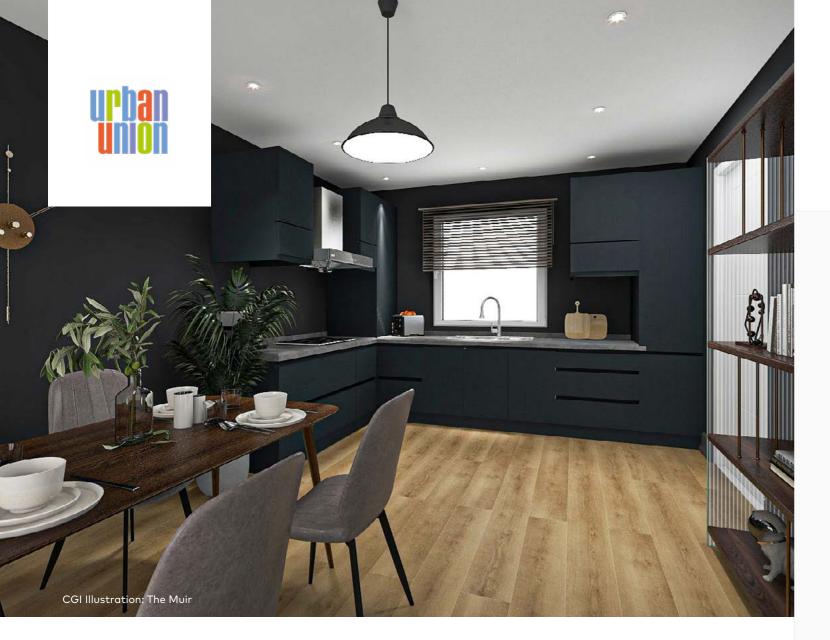

THE MUIR 3 Bedroom Townhouse

Mid or end terrace modern three bedroom family home set over three levels and providing plenty of space and a great ayout. This impressive home delivers generous living spaces including an open plan lounge, dining room and modern kitchen with integrated appliances which runs the full depth of the home. The ground floor is completed by a WC off the hall and a useful separate utility room. Two of the three bedrooms, both with fitted wardrobes, are on the first floor along with a family bathroom. On the top floor the principal bedroom offers a degree of privacy away from the rest of the home and offers great space, an en-suite shower room and various storage spaces including access to the attic/eaves space. Parking is by way of a mis of driveway or an allocated parking space (please check with our sales adviser on specific blots) and private gardens complete this great family home.