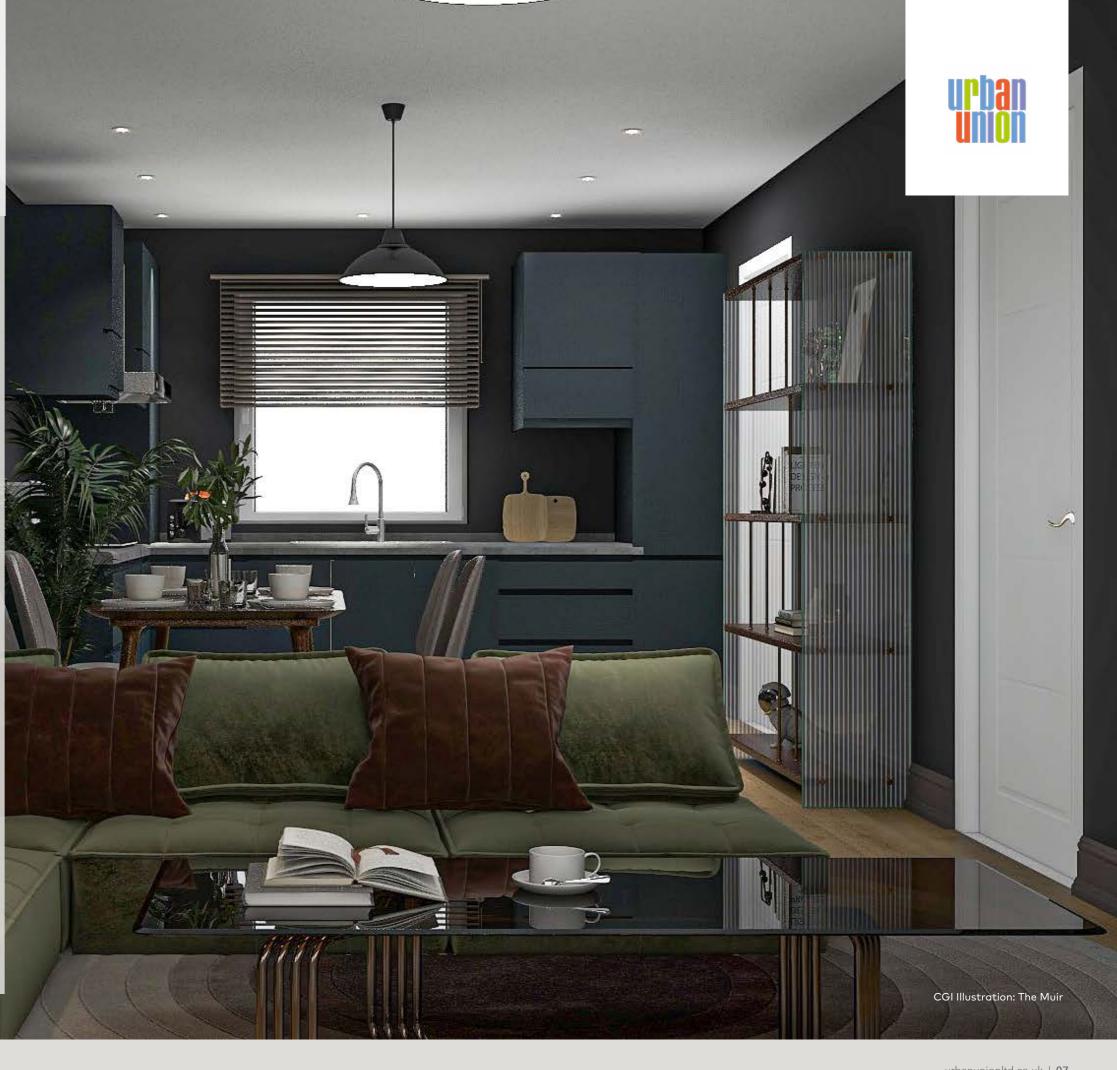

THE MUIR 3 Bedroom Townhouse

Mid or end terrace modern three bedroom family home set over three levels and providing plenty of space and a great ayout. This impressive home delivers generous living spaces including an open plan lounge, dining room and modern kitchen with integrated appliances which runs the full depth of the home. The ground floor is completed by a WC off the hall and a useful separate utility room. Two of the three bedrooms, both with fitted wardrobes, are on the first floor along with a family bathroom. On the top floor the principal bedroom offers a degree of privacy away from the rest of the home and offers great space, an en-suite shower room and various storage spaces including access to the attic/eaves space. Parking is by way of a mis of driveway or an allocated parking space (please check with our sales adviser on specific blots) and private gardens complete this great family home.