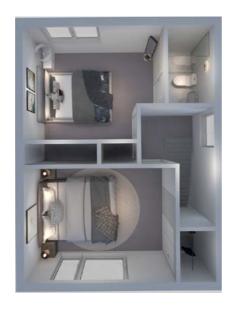

THE GILLAN 2 Bedroom Apartment

The Muirhead is a thoughtfully designed two-bedroom apartment that prioritises light, comfort, and flexibility. Its clever layout maximises internal space and features an array of French-style doors and windows, flooding the space with natural light. To ensure a peaceful living environment, the utility space is conveniently separate, and the bedrooms offer ample wardrobe space. Bedroom one is complemented by an en-suite shower room and there is also a bright bathroom with a shower over the bath. The ideal choice for those seeking a modern and welcoming new apartment.

Lounge/Dining/Kitchen 5.3m x 5.4m
17ft 3in x 18ft 0in
Bedroom One
4.7m x 2.7m
15ft 4in x 8ft 8in
En-suite
2.0m x 1.4m
6ft 5in x 4ft 5in
Bedroom Two
3.6m x 2.6m
11ft 8in x 8ft 5in
Bathroom
1.8m x 2.0m

5ft 9in x 6ft 5in