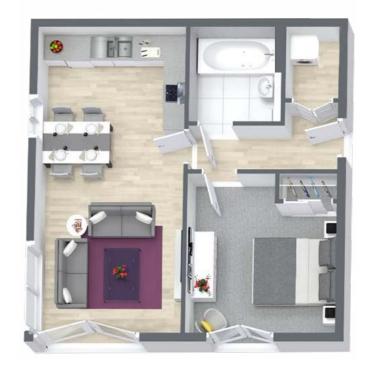

THE COBURG 1 Bedroom Apartment

THE McCABE 1 Bedroom Apartment

Introducing The McCabe: a perfectly proportioned one-bedroom apartment by Urban Union. This open-plan living space is designed for flexibility, with distinct zones for dining, cooking, and relaxation. Full-height windows flood the space with light, creating a bright and airy home. Enjoy a peaceful living environment with a separate utility space and ample wardrobe storage in the bedroom. The apartmen is completed by a stylish bathroom with a shower over the bath. Welcome to your stylish and efficient first home.

**FOUR PLOTS AVAILABLE: 78, 81, 84, 87** 

Lounge/Dining 5.5m x 3.8m 18ft 0in x 12ft 4in Kitchen 2.1m x 2.2m 6ft 8in x 7ft 2in Bedroom 4.0m x 2.8m 13ft 1in x 9ft 1in Bathroom 2.1m x 2.1m 6ft 8in x 6ft 8in

Lounge/Dining
3.3m x 4.4m
10ft 8in x 14ft 4in
Kitchen
3.3m x 2.2m
10ft 8in x 7ft 2in
Bedroom
3.4m x 3.5m
11ft 1in x 11ft 4in
Bathroom
2.0m x 2.1m
6ft 5in x 6ft 8in

urbanunionItd.co.uk | 25

THE MUIRHEAD 2 Bedroom Apartment