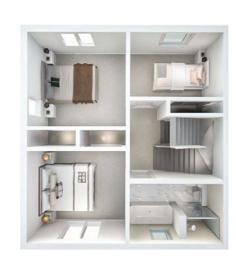

THE MUIR 3 Bedroom Townhouse

Mid or end terrace modern three bedroom family home set over three levels and providing plenty of space and a great ayout. This impressive home delivers generous living spaces including an open plan lounge, dining room and modern kitchen with integrated appliances which runs the full depth of the home. The ground floor is completed by a WC off the hall and a useful separate utility room. Two of the three bedrooms, both with fitted wardrobes, are on the first floor along with a family bathroom. On the top floor the principal bedroom offers a degree of privacy away from the rest of the home and offers great space, an en-suite shower room and various storage spaces including access to the attic/eaves space. Parking is by way of a mis of driveway or an allocated parking space (please check with our sales adviser on specific blots) and private gardens complete this great family home.

#### First Floor

Bedroom one 3.3m x 3.3m 10ft 8in x 10ft 8in

Bedroom two 3.3m x 2.4m 10ft 8in x 7ft 8in

Bathroom 2.1m x 2.0m 6ft 8in x 6ft 5in

## Top Floor

Bedroom three 4.5m x 3.7m 14ft 7in x 12ft 1in

En-suite 2.1m x 1.2m 6ft 8in x 3ft 9in Another new home to the Urban Union range, The Cairns is a mid or end terrace three bedroom home. Modern in layout with plenty of space and light, this impressive home delivers a roof terrace along with generous living spaces including the ground floor family sized open plan kitchen/dining area with integrated appliances. Also on the ground floor is a WC and bedroom which could easily be used as a home office or additional sitting/family room. Two bedrooms, both with fitted wardrobes and a family bathroom sit on the first floor The top floor provides a fantastic living space made up of the lounge and an almost six metre terrace to let you take in the city views. Driveway parking complete this great new style of home.