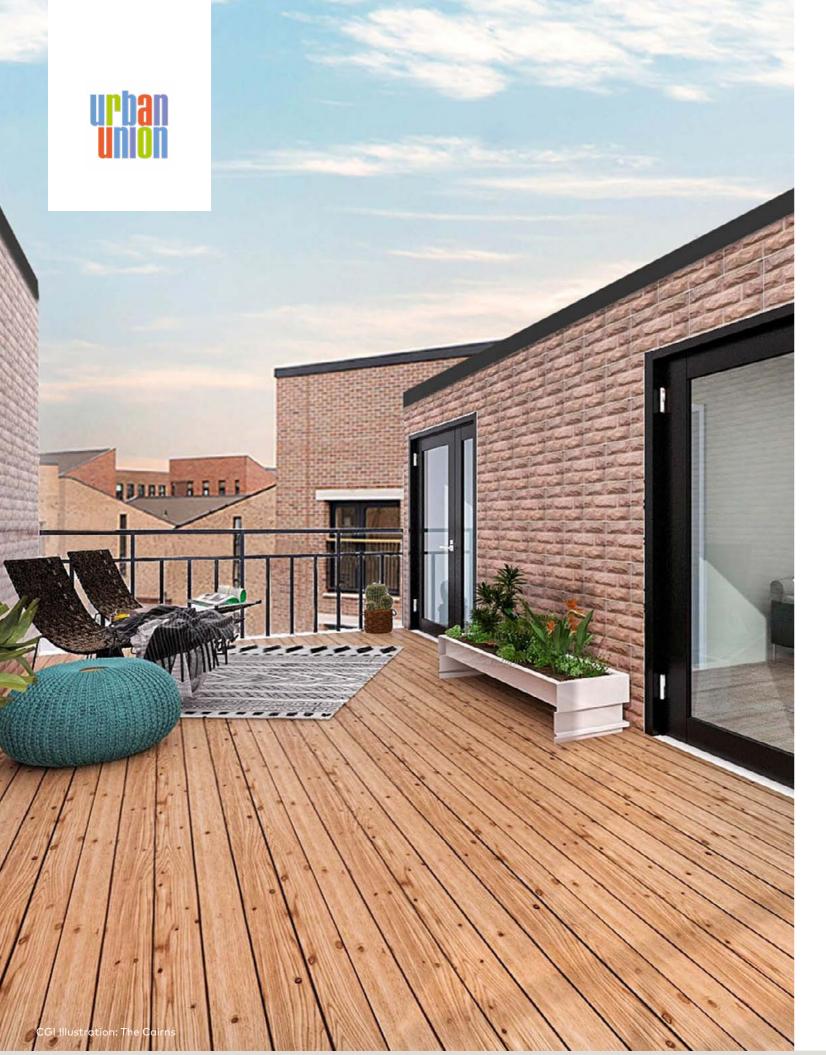

## Top Floor

Bedroom three 4.5m x 3.7m 14ft 7in x 12ft 1in

En-suite 2.1m x 1.2m 6ft 8in x 3ft 9in Another new home to the Urban Union range, The Cairns is a mid or end terrace three bedroom home. Modern in layout with plenty of space and light, this impressive home delivers a roof terrace along with generous living spaces including the ground floor family sized open plan kitchen/dining area with integrated appliances. Also on the ground floor is a WC and bedroom which could easily be used as a home office or additional sitting/family room. Two bedrooms, both with fitted wardrobes and a family bathroom sit on the first floor The top floor provides a fantastic living space made up of the lounge and an almost six metre terrace to let you take in the city views. Driveway parking complete this great new style of home.