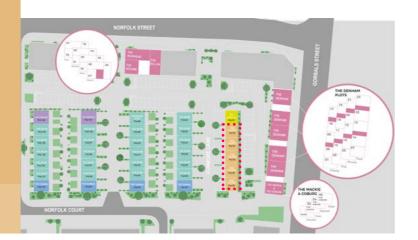

#### PLOTS:

58, 59, 60, 61, 62, 63, 88°, 89, 90, 91, 92, 93, 96, 97, 98, 99, 100, 1<u>2</u>7, 128, 129, 130, 131

PLOTS: 52, 53, 54, 55, 56

THE CAIRNS 3 Bedroom Townhouse

THE NORFOLK 3 Bedroom Townhouse

A brand new addition to the Urban Union range of homes, this one off three bedroom family home has a contemporary layout which now includes a stunning roof terrace. Built with the needs of a modern family in mind, the ground floor features a spacious dining sized kitchen, WC and a bedroom which could easily be used as a home office or sitting/TV room. Two further bedrooms, both with fitted wardrobes and a family bathroom are on the first floor. The bright top floor is where you can relax in the spacious lounge which provides french door access to the generous roof terrace with city views. Unique to the Norfolk, the end terrace position means the roof terrace affords open aspects from three elevations. Storage features on every level and driveway parking complete this unique family home.

PLOT: 51

PLOT: 101, 126

#### PLOTS AVAILABLE: 57, 94, 95 & 132

nows Plot 94 and 132, plots 57 and 95 feature differer