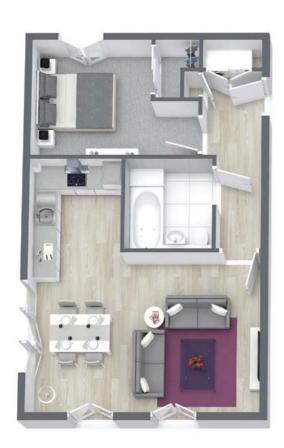

THE COBURG 1 Bedroom Apartment

THE McCABE 1 Bedroom Apartment

Introducing The McCabe: a perfectly proportioned one-bedroom apartment by Urban Union. This open-plan living space is designed for flexibility, with distinct zones for dining, cooking, and relaxation. Full-height windows flood the space with light, creating a bright and airy home. Enjoy a peaceful living environment with a separate utility space and ample wardrobe storage in the bedroom. The apartmen is completed by a stylish bathroom with a shower over the bath. Welcome to your stylish and efficient first home.

**FOUR PLOTS AVAILABLE: 78, 81, 84, 87** 

Lounge/Dining 5.5m x 3.8m 18ft 0in x 12ft 4in Kitchen 2.1m x 2.2m 6ft 8in x 7ft 2in Bedroom 4.0m x 2.8m 13ft 1in x 9ft 1in Bathroom 2.1m x 2.1m 6ft 8in x 6ft 8in

Lounge/Dining
3.3m x 4.4m
10ft 8in x 14ft 4in
Kitchen
3.3m x 2.2m
10ft 8in x 7ft 2in
Bedroom
3.4m x 3.5m
11ft 1in x 11ft 4in
Bathroom
2.0m x 2.1m
6ft 5in x 6ft 8in

urbanunionItd.co.uk | 25

THE MUIRHEAD 2 Bedroom Apartment