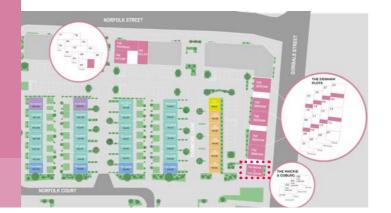

#### PLOTS:

58, 59, 60, 61, 62, 63, 88°, 89, 90, 91, 92, 93, 96, 97, 98, 99, 100, 1<u>2</u>7, 128, 129, 130, 131

PLOTS: 52, 53, 54, 55, 56

THE CAIRNS 3 Bedroom Townhouse

THE NORFOLK 3 Bedroom Townhouse

A brand new addition to the Urban Union range of homes, this one off three bedroom family home has a contemporary layout which now includes a stunning roof terrace. Built with the needs of a modern family in mind, the ground floor features a spacious dining sized kitchen, WC and a bedroom which could easily be used as a home office or sitting/TV room. Two further bedrooms, both with fitted wardrobes and a family bathroom are on the first floor. The bright top floor is where you can relax in the spacious lounge which provides french door access to the generous roof terrace with city views. Unique to the Norfolk, the end terrace position means the roof terrace affords open aspects from three elevations. Storage features on every level and driveway parking complete this unique family home.

PLOT: 51

PLOT: 101, 126

#### PLOTS AVAILABLE: 57, 94, 95 & 132

nows Plot 94 and 132, plots 57 and 95 feature differer

TWENTY PLOTS AVAILABLE: 1,3,5,7,8,9,10,11,12,13,14,15,16,17,18,19,20,21,22 & 23 THE DENHAM 2 Bedroom Apartment

THE MACKIE 1 Bedroom Apartment

Where compact spaces blend perfectly with big ideas. There are just two 'Mackie' one bedroom apartments in phase three at Laurieston Living. One on the first and one on the second floor of this end of terrace block. The Mackie maximises the internal space to deliver quality, comfort and flexibility in a cleverly designed layout. The L shaped open plan lounge/dining/kitchen has opening French style doors to enhance the natural light. The utility space is separate to ensure a noise free living space and the bedroom provides generous wardrobe space. The accommodation is completed by a bright bathroom with shower over bath. A great modern first home.

TWO PLOTS AVAILABLE: 2 & 4

THE DENHAM 2 Bedroom Apartment

Lounge/Dining/Kitchen 3.9m x 6.0m 12ft 7in x 19ft 6in

Bedroom one 3.4m x 3.2m 11ft 1in x 10ft 4in

En-suite 2.1m x 1.3m 6ft 8in x 4ft 2in

Bedroom two 3.9m x 2.8m

**FOUR PLOTS AVAILABLE: 78, 81, 84, 87** 

Lounge/Dining 5.5m x 3.8m 18ft 0in x 12ft 4in Kitchen 2.1m x 2.2m 6ft 8in x 7ft 2in Bedroom 4.0m x 2.8m 13ft 1in x 9ft 1in Bathroom 2.1m x 2.1m 6ft 8in x 6ft 8in

FOUR PLOTS AVAILABLE: 77, 80, 83, 86

The Gillan, a two-bedroom apartment, boasts a spacious open plan living/dining/kitchen area, flooded with natural light through its full height French style windows, providing endless possibilities to tailor the space to your liking. Both bedrooms are generously sized and feature the same full height windows, maintaining the airy ambiance. Bedroom one includes an en-suite shower room, while the bathroom and separate utility cupboard completes the apartment.

**FOUR PLOTS AVAILABLE: 76, 79, 82, 85** 

Lounge/Dining 6.4m x 2.9m 20ft 9in x 9ft 5in Kitchen 2.8m x 2.0m 9ft 1in x 6ft 5in Bedroom One 2.9m x 3.0m 9ft 5in x 9ft 8in En-suite 1.5m x 2.0m 4ft 9in x 6ft 5in Bedroom Two 3.2m x 2.9m 10ft 4in x 9ft 5in Bathroom 2.0m x 2.0m 6ft 5in x 6ft 5in