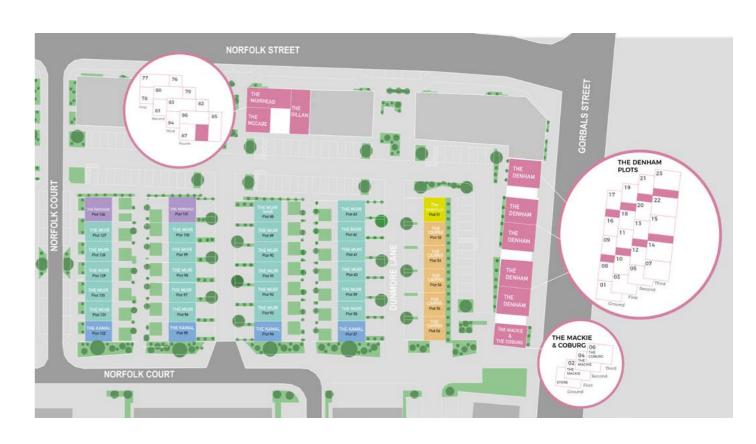

#### PLOTS:

58, 59, 60, 61, 62, 63, 88°, 89, 90, 91, 92, 93, 96, 97, 98, 99, 100, 1<u>2</u>7, 128, 129, 130, 131

PLOTS: 52, 53, 54, 55, 56

THE CAIRNS 3 Bedroom Townhouse

THE NORFOLK 3 Bedroom Townhouse

A brand new addition to the Urban Union range of homes, this one off three bedroom family home has a contemporary layout which now includes a stunning roof terrace. Built with the needs of a modern family in mind, the ground floor features a spacious dining sized kitchen, WC and a bedroom which could easily be used as a home office or sitting/TV room. Two further bedrooms, both with fitted wardrobes and a family bathroom are on the first floor. The bright top floor is where you can relax in the spacious lounge which provides french door access to the generous roof terrace with city views. Unique to the Norfolk, the end terrace position means the roof terrace affords open aspects from three elevations. Storage features on every level and driveway parking complete this unique family home.

PLOT: 51

PLOT: 101, 126

#### PLOTS AVAILABLE: 57, 94, 95 & 132

nows Plot 94 and 132, plots 57 and 95 feature differer

TWENTY PLOTS AVAILABLE: 1,3,5,7,8,9,10,11,12,13,14,15,16,17,18,19,20,21,22 & 23 THE DENHAM 2 Bedroom Apartment

THE MACKIE 1 Bedroom Apartment

Where compact spaces blend perfectly with big ideas. There are just two 'Mackie' one bedroom apartments in phase three at Laurieston Living. One on the first and one on the second floor of this end of terrace block. The Mackie maximises the internal space to deliver quality, comfort and flexibility in a cleverly designed layout. The L shaped open plan lounge/dining/kitchen has opening French style doors to enhance the natural light. The utility space is separate to ensure a noise free living space and the bedroom provides generous wardrobe space. The accommodation is completed by a bright bathroom with shower over bath. A great modern first home.

TWO PLOTS AVAILABLE: 2 & 4

THE DENHAM 2 Bedroom Apartment

Lounge/Dining/Kitchen 3.9m x 6.0m 12ft 7in x 19ft 6in

Bedroom one 3.4m x 3.2m 11ft 1in x 10ft 4in

En-suite 2.1m x 1.3m 6ft 8in x 4ft 2in

Bedroom two 3.9m x 2.8m

**FOUR PLOTS AVAILABLE: 78, 81, 84, 87** 

Lounge/Dining 5.5m x 3.8m 18ft 0in x 12ft 4in Kitchen 2.1m x 2.2m 6ft 8in x 7ft 2in Bedroom 4.0m x 2.8m 13ft 1in x 9ft 1in Bathroom 2.1m x 2.1m 6ft 8in x 6ft 8in

FOUR PLOTS AVAILABLE: 77, 80, 83, 86

The Gillan, a two-bedroom apartment, boasts a spacious open plan living/dining/kitchen area, flooded with natural light through its full height French style windows, providing endless possibilities to tailor the space to your liking. Both bedrooms are generously sized and feature the same full height windows, maintaining the airy ambiance. Bedroom one includes an en-suite shower room, while the bathroom and separate utility cupboard completes the apartment.

**FOUR PLOTS AVAILABLE: 76, 79, 82, 85** 

Lounge/Dining 6.4m x 2.9m 20ft 9in x 9ft 5in Kitchen 2.8m x 2.0m 9ft 1in x 6ft 5in Bedroom One 2.9m x 3.0m 9ft 5in x 9ft 8in En-suite 1.5m x 2.0m 4ft 9in x 6ft 5in Bedroom Two 3.2m x 2.9m 10ft 4in x 9ft 5in Bathroom 2.0m x 2.0m 6ft 5in x 6ft 5in