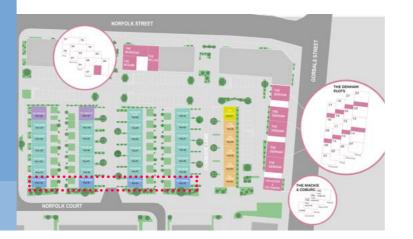

#### PLOTS:

58, 59, 60, 61, 62, 63, 88°, 89, 90, 91, 92, 93, 96, 97, 98, 99, 100, 1<u>2</u>7, 128, 129, 130, 131

PLOTS: 52, 53, 54, 55, 56

THE CAIRNS 3 Bedroom Townhouse

THE NORFOLK 3 Bedroom Townhouse

A brand new addition to the Urban Union range of homes, this one off three bedroom family home has a contemporary layout which now includes a stunning roof terrace. Built with the needs of a modern family in mind, the ground floor features a spacious dining sized kitchen, WC and a bedroom which could easily be used as a home office or sitting/TV room. Two further bedrooms, both with fitted wardrobes and a family bathroom are on the first floor. The bright top floor is where you can relax in the spacious lounge which provides french door access to the generous roof terrace with city views. Unique to the Norfolk, the end terrace position means the roof terrace affords open aspects from three elevations. Storage features on every level and driveway parking complete this unique family home.

PLOT: 51

PLOT: 101, 126

#### PLOTS AVAILABLE: 57, 94, 95 & 132

nows Plot 94 and 132, plots 57 and 95 feature differer

TWENTY PLOTS AVAILABLE: 1,3,5,7,8,9,10,11,12,13,14,15,16,17,18,19,20,21,22 & 23 THE DENHAM 2 Bedroom Apartment

THE MACKIE 1 Bedroom Apartment

Where compact spaces blend perfectly with big ideas. There are just two 'Mackie' one bedroom apartments in phase three at Laurieston Living. One on the first and one on the second floor of this end of terrace block. The Mackie maximises the internal space to deliver quality, comfort and flexibility in a cleverly designed layout. The L shaped open plan lounge/dining/kitchen has opening French style doors to enhance the natural light. The utility space is separate to ensure a noise free living space and the bedroom provides generous wardrobe space. The accommodation is completed by a bright bathroom with shower over bath. A great modern first home.

TWO PLOTS AVAILABLE: 2 & 4

THE DENHAM 2 Bedroom Apartment

Lounge/Dining/Kitchen 3.9m x 6.0m 12ft 7in x 19ft 6in

Bedroom one 3.4m x 3.2m 11ft 1in x 10ft 4in

En-suite 2.1m x 1.3m 6ft 8in x 4ft 2in

Bedroom two 3.9m x 2.8m

**FOUR PLOTS AVAILABLE: 78, 81, 84, 87** 

Lounge/Dining 5.5m x 3.8m 18ft 0in x 12ft 4in Kitchen 2.1m x 2.2m 6ft 8in x 7ft 2in Bedroom 4.0m x 2.8m 13ft 1in x 9ft 1in Bathroom 2.1m x 2.1m 6ft 8in x 6ft 8in

FOUR PLOTS AVAILABLE: 77, 80, 83, 86

The Gillan, a two-bedroom apartment, boasts a spacious open plan living/dining/kitchen area, flooded with natural light through its full height French style windows, providing endless possibilities to tailor the space to your liking. Both bedrooms are generously sized and feature the same full height windows, maintaining the airy ambiance. Bedroom one includes an en-suite shower room, while the bathroom and separate utility cupboard completes the apartment.

**FOUR PLOTS AVAILABLE: 76, 79, 82, 85** 

Lounge/Dining 6.4m x 2.9m 20ft 9in x 9ft 5in Kitchen 2.8m x 2.0m 9ft 1in x 6ft 5in Bedroom One 2.9m x 3.0m 9ft 5in x 9ft 8in En-suite 1.5m x 2.0m 4ft 9in x 6ft 5in Bedroom Two 3.2m x 2.9m 10ft 4in x 9ft 5in Bathroom 2.0m x 2.0m 6ft 5in x 6ft 5in