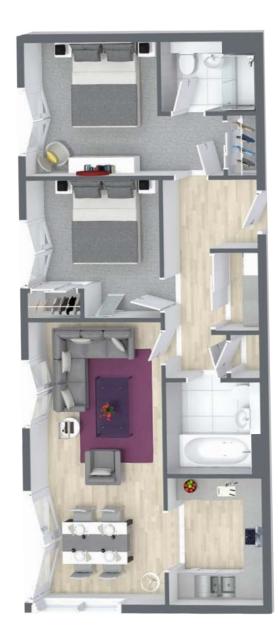

#### NOW AVAILABLE TO RESERVE

THE DENHAM 2 Bedroom Apartment

THE MCCABE 1 Bedroom Apartment

THE MUIRHEAD 2 Bedroom Apartment

THE GILLAN 2 Bedroom Apartment

18 | urbanunionltd.co.uk

popular and award winning apartments. Generous in layout and modern in both style and finishes, this two bedroom apartment is available across a choice of floors and positions. Embracing open plan living, the lounge/dining/kitchen is flooded with natural light from the full height french style doors. The kitchen's contemporary styling with integrated appliances combine the most important rooms in the home to create a large space to connect and socialise. Both bedrooms are spacious and the principal bedroom features an en-suite shower room. There is a family bathroom and a useful separate utility space to complete the accommodation.

TWENTY PLOTS AVAILABLE: 1,3,5,7,8,9,10,11,12,13,14,15,16,17,18,19,20,21,22 & 23 THE DENHAM 2 Bedroom Apartment

THE MACKIE 1 Bedroom Apartment

Where compact spaces blend perfectly with big ideas. There are just two 'Mackie' one bedroom apartments in phase three at Laurieston Living. One on the first and one on the second floor of this end of terrace block. The Mackie maximises the internal space to deliver quality, comfort and flexibility in a cleverly designed layout. The L shaped open plan lounge/dining/kitchen has opening French style doors to enhance the natural light. The utility space is separate to ensure a noise free living space and the bedroom provides generous wardrobe space. The accommodation is completed by a bright bathroom with shower over bath. A great modern first home.

TWO PLOTS AVAILABLE: 2 & 4

THE DENHAM 2 Bedroom Apartment

Lounge/Dining/Kitchen 3.9m x 6.0m 12ft 7in x 19ft 6in

Bedroom one 3.4m x 3.2m 11ft 1in x 10ft 4in

En-suite 2.1m x 1.3m 6ft 8in x 4ft 2in

Bedroom two 3.9m x 2.8m

3.9m x 2.8m 12ft 7in x 9ft 1in

Bathroom 2.1m x 2.1m 6ft 8in x 6ft 8in

5.5m x 3.8m 18ft Oin x 12ft 4in Kitchen 2.1m x 2.2m 6ft 8in x 7ft 2in Bedroom 4.0m x 2.8m 13ft 1in x 9ft 1in Bathroom 2.1m x 2.1m 6ft 8in x 6ft 8in