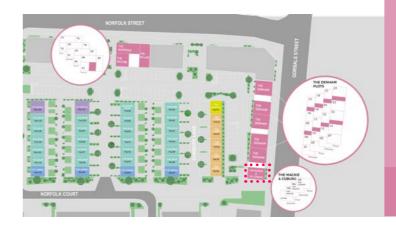

#### PHASE THREE

This phase of 191 new homes and apartments at Laurieston Living continues Urban Union's successful regeneration of the Gorbals area which has already benefited from 537 new homes.

Phase three at Laurieston Living is set to complete in Summer 2026 and forms part of the wider Laurieston Transformational Regeneration Area (TRA). The £140 million revitalisation is part of the Transforming Communities: Glasgow (TC:G), a programme that aims to regenerate eight key neighbourhoods across the city.

#### PLOTS:

58, 59, 60, 61, 62, 63, 88°, 89, 90, 91, 92, 93, 96, 97, 98, 99, 100, 1<u>2</u>7, 128, 129, 130, 131

PLOTS: 52, 53, 54, 55, 56

THE CAIRNS 3 Bedroom Townhouse

THE NORFOLK 3 Bedroom Townhouse

A brand new addition to the Urban Union range of homes, this one off three bedroom family home has a contemporary layout which now includes a stunning roof terrace. Built with the needs of a modern family in mind, the ground floor features a spacious dining sized kitchen, WC and a bedroom which could easily be used as a home office or sitting/TV room. Two further bedrooms, both with fitted wardrobes and a family bathroom are on the first floor. The bright top floor is where you can relax in the spacious lounge which provides french door access to the generous roof terrace with city views. Unique to the Norfolk, the end terrace position means the roof terrace affords open aspects from three elevations. Storage features on every level and driveway parking complete this unique family home.

PLOT: 51

TWENTY PLOTS AVAILABLE: 1,3,5,7,8,9,10,11,12,13,14,15,16,17,18,19,20,21,22 & 23 THE DENHAM 2 Bedroom Apartment

THE MACKIE 1 Bedroom Apartment

Where compact spaces blend perfectly with big ideas. There are just two 'Mackie' one bedroom apartments in phase three at Laurieston Living. One on the first and one on the second floor of this end of terrace block. The Mackie maximises the internal space to deliver quality, comfort and flexibility in a cleverly designed layout. The L shaped open plan lounge/dining/kitchen has opening French style doors to enhance the natural light. The utility space is separate to ensure a noise free living space and the bedroom provides generous wardrobe space. The accommodation is completed by a bright bathroom with shower over bath. A great modern first home.

TWO PLOTS AVAILABLE: 2 & 4

THE DENHAM 2 Bedroom Apartment

Lounge/Dining/Kitchen 3.9m x 6.0m 12ft 7in x 19ft 6in

Bedroom one 3.4m x 3.2m 11ft 1in x 10ft 4in

En-suite 2.1m x 1.3m 6ft 8in x 4ft 2in

Bedroom two 3.9m x 2.8m

**FOUR PLOTS AVAILABLE: 78, 81, 84, 87** 

Lounge/Dining 5.5m x 3.8m 18ft 0in x 12ft 4in Kitchen 2.1m x 2.2m 6ft 8in x 7ft 2in Bedroom 4.0m x 2.8m 13ft 1in x 9ft 1in Bathroom 2.1m x 2.1m 6ft 8in x 6ft 8in

FOUR PLOTS AVAILABLE: 77, 80, 83, 86

The Gillan, a two-bedroom apartment, boasts a spacious open plan living/dining/kitchen area, flooded with natural light through its full height French style windows, providing endless possibilities to tailor the space to your liking. Both bedrooms are generously sized and feature the same full height windows, maintaining the airy ambiance. Bedroom one includes an en-suite shower room, while the bathroom and separate utility cupboard completes the apartment.

**FOUR PLOTS AVAILABLE: 76, 79, 82, 85** 

Lounge/Dining 6.4m x 2.9m 20ft 9in x 9ft 5in Kitchen 2.8m x 2.0m 9ft 1in x 6ft 5in Bedroom One 2.9m x 3.0m 9ft 5in x 9ft 8in En-suite 1.5m x 2.0m 4ft 9in x 6ft 5in Bedroom Two 3.2m x 2.9m 10ft 4in x 9ft 5in Bathroom 2.0m x 2.0m 6ft 5in x 6ft 5in