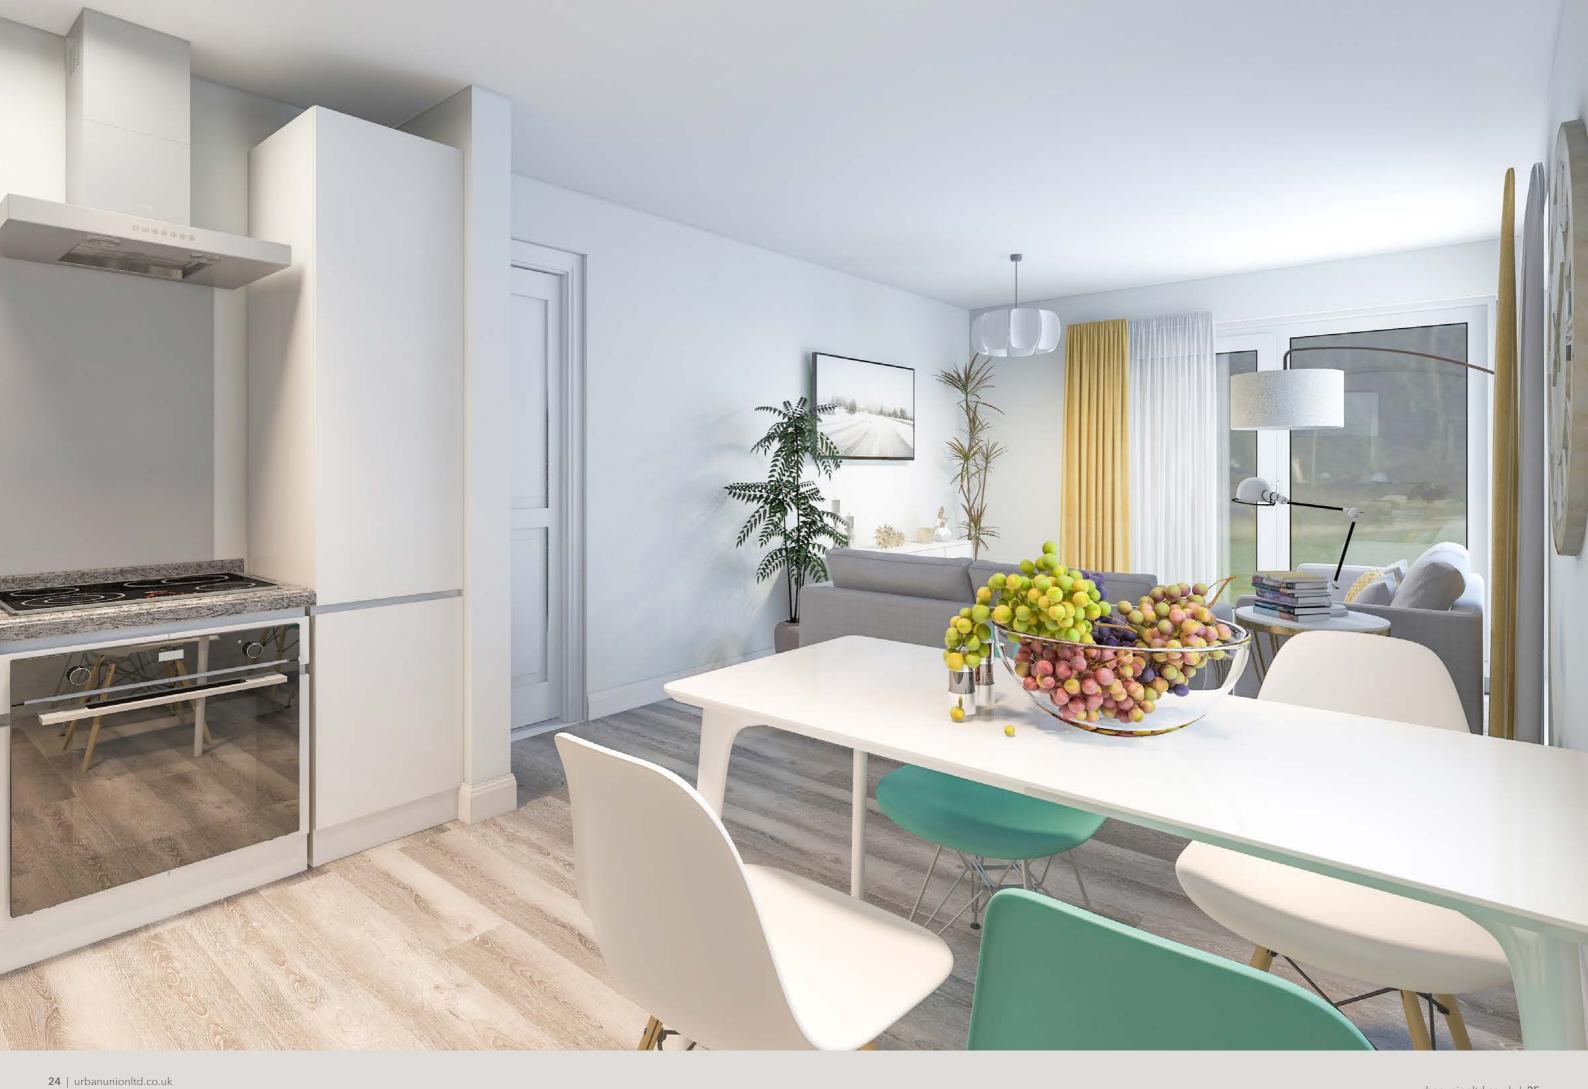

#### **Kitchens**

- Choice of contemporary style fitted kitchen and complementary worktop.
- Stainless steel one and a half bowl sink (where layout permits) with mixer tap.
- Stainless steel, single oven, electric hob, extractor hood and splashback to hob.
- There is a washing machine (houses only).
- There is a washer/dryer where layout permits or a freestanding washer/dryer within utility cupboard in apartments only.
- Integrated fridge/freezer.
- Plumbing for dishwasher (where layout permits).
- · LED downlighters to ceiling

#### **Bathrooms**

- · Contemporary white sanitary ware.
- · Contemporary chrome taps.
- Bar style chrome thermostatic shower to en-suites.
- Bathrooms have electric showers and screen over bath.
- Full height ceramic tiling to shower area.
- LED downlighters to ceiling in main bathroom and en-suite.

#### Finishes

- · Chrome ironmongery.
- Internal doors and skirtings with white paint finish.
- White paint finish to walls.
- High performance windows.

## **Modern Essentials**

- · Hi-efficiency combi boiler.
- Turf to rear gardens.
- · Communal landscaped areas.
- Monobloc driveways at front of all houses.
- All houses and apartments have full height windows to the main living spaces.
- TV Point in Living Area.
- BT Fibre Broadband (includes 2x ethernet cables going to the living area and master bedroom)
- Built in storage as standard.