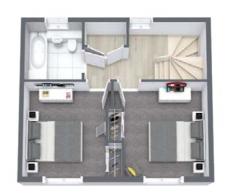

#### First Floor

Bedroom one 3.3m x 3.3m 10ft 8in x 10ft 8in

Bedroom two 3.3m x 2.4m 10ft 8in x 7ft 8in

Bathroom 2.1m x 2.0m 6ft 8in x 6ft 5in

## Top Floor

Bedroom three 4.5m x 3.7m 14ft 7in x 12ft 1in

En-suite 2.1m x 1.2m 6ft 8in x 3ft 9in Another new home to the Urban Union range, The Cairns is a mid or end terrace three bedroom home. Modern in layout with plenty of space and light, this impressive home delivers a roof terrace along with generous living spaces including the ground floor family sized open plan kitchen/dining area with integrated appliances. Also on the ground floor is a WC and bedroom which could easily be used as a home office or additional sitting/family room. Two bedrooms, both with fitted wardrobes and a family bathroom sit on the first floor The top floor provides a fantastic living space made up of the lounge and an almost six metre terrace to let you take in the city views. Driveway parking complete this great new style of home.