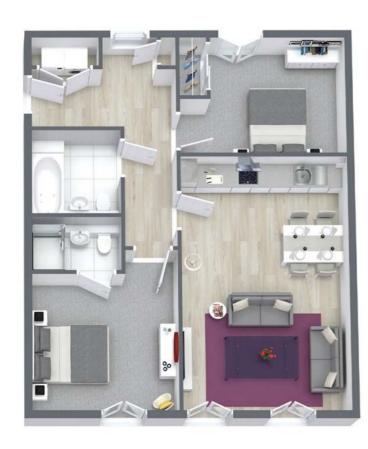

#### NOW AVAILABLE TO RESERVE

THE DENHAM 2 Bedroom Apartment

THE MCCABE 1 Bedroom Apartment

THE MUIRHEAD 2 Bedroom Apartment

THE GILLAN 2 Bedroom Apartment

18 | urbanunionltd.co.uk

popular and award winning apartments. Generous in layout and modern in both style and finishes, this two bedroom apartment is available across a choice of floors and positions. Embracing open plan living, the lounge/dining/kitchen is flooded with natural light from the full height french style doors. The kitchen's contemporary styling with integrated appliances combine the most important rooms in the home to create a large space to connect and socialise. Both bedrooms are spacious and the principal bedroom features an en-suite shower room. There is a family bathroom and a useful separate utility space to complete the accommodation.

TWO PLOTS AVAILABLE: 2 & 4

THE DENHAM 2 Bedroom Apartment

Lounge/Dining/Kitchen 3.9m x 6.0m 12ft 7in x 19ft 6in

Bedroom one 3.4m x 3.2m 11ft 1in x 10ft 4in

En-suite 2.1m x 1.3m 6ft 8in x 4ft 2in

Bedroom two 3.9m x 2.8m

3.9m x 2.8m 12ft 7in x 9ft 1in

Bathroom 2.1m x 2.1m 6ft 8in x 6ft 8in

5.5m x 3.8m 18ft Oin x 12ft 4in Kitchen 2.1m x 2.2m 6ft 8in x 7ft 2in Bedroom 4.0m x 2.8m 13ft 1in x 9ft 1in Bathroom 2.1m x 2.1m 6ft 8in x 6ft 8in