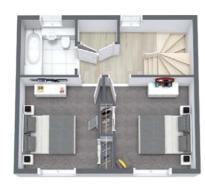

THE MUIR 3 Bedroom Townhouse

Mid or end terrace modern three bedroom family home set over three levels and providing plenty of space and a great ayout. This impressive home delivers generous living spaces including an open plan lounge, dining room and modern kitchen with integrated appliances which runs the full depth of the home. The ground floor is completed by a WC off the hall and a useful separate utility room. Two of the three bedrooms, both with fitted wardrobes, are on the first floor along with a family bathroom. On the top floor the principal bedroom offers a degree of privacy away from the rest of the home and offers great space, an en-suite shower room and various storage spaces including access to the attic/eaves space. Parking is by way of a mis of driveway or an allocated parking space (please check with our sales adviser on specific blots) and private gardens complete this great family home.

#### First Floor

Bedroom one 3.3m x 3.3m 10ft 8in x 10ft 8in

Bedroom two 3.3m x 2.4m 10ft 8in x 7ft 8in

Bathroom 2.1m x 2.0m 6ft 8in x 6ft 5in