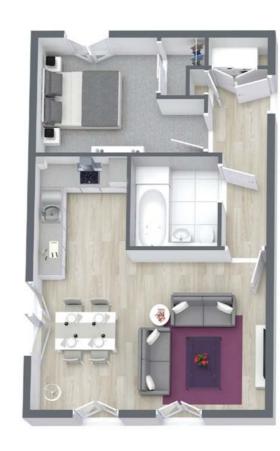

TWENTY PLOTS AVAILABLE: 1,3,5,7,8,9,10,11,12,13,14,15,16,17,18,19,20,21,22 & 23 THE DENHAM 2 Bedroom Apartment

THE MACKIE 1 Bedroom Apartment

Where compact spaces blend perfectly with big ideas. There are just two 'Mackie' one bedroom apartments in phase three at Laurieston Living. One on the first and one on the second floor of this end of terrace block. The Mackie maximises the internal space to deliver quality, comfort and flexibility in a cleverly designed layout. The L shaped open plan lounge/dining/kitchen has opening French style doors to enhance the natural light. The utility space is separate to ensure a noise free living space and the bedroom provides generous wardrobe space. The accommodation is completed by a bright bathroom with shower over bath. A great modern first home.

Lounge/Dining

20 | urbanunionItd.co.uk APARTMENT LIVING APARTMENT LIVING urbanunionItd.co.uk | 21

Similar in layout to The Mackie but with an additional fixed window panel in the lounge, The Coburg is a one off, one bedroom apartment on the top floor of this end of terrace block. The internal space is maximised to deliver quality, comfort and flexibility in a cleverly designed layout. The L shaped open plan lounge/dining/kitchen has opening French style doors and extra window to deliver even more light. The utility space is separate to ensure a noise free living space and the bedroom provides generous wardrobe space. The accommodation is completed by a bright bathroom with shower over bath. A great modern first home.

THE COBURG 1 Bedroom Apartment

THE McCABE 1 Bedroom Apartment

Introducing The McCabe: a perfectly proportioned one-bedroom apartment by Urban Union. This open-plan living space is designed for flexibility, with distinct zones for dining, cooking, and relaxation. Full-height windows flood the space with light, creating a bright and airy home. Enjoy a peaceful living environment with a separate utility space and ample wardrobe storage in the bedroom. The apartmen is completed by a stylish bathroom with a shower over the bath. Welcome to your stylish and efficient first home.

Lounge/Dining
3.3m x 4.4m
10ft 8in x 14ft 4in
Kitchen
3.3m x 2.2m
10ft 8in x 7ft 2in
Bedroom
3.4m x 3.5m
11ft 1in x 11ft 4in
Bathroom
2.0m x 2.1m
6ft 5in x 6ft 8in

urbanunionItd.co.uk | 25

THE MUIRHEAD 2 Bedroom Apartment