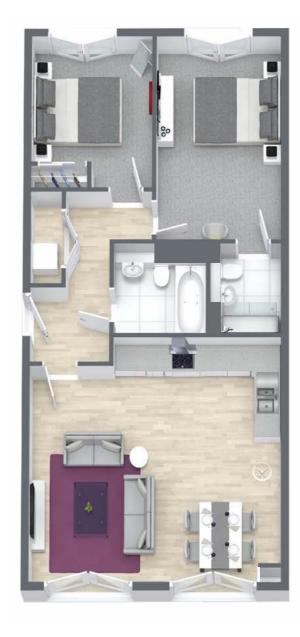

#### NOW AVAILABLE TO RESERVE

THE DENHAM 2 Bedroom Apartment

THE MCCABE 1 Bedroom Apartment

THE MUIRHEAD 2 Bedroom Apartment

THE GILLAN 2 Bedroom Apartment

18 | urbanunionltd.co.uk

popular and award winning apartments. Generous in layout and modern in both style and finishes, this two bedroom apartment is available across a choice of floors and positions. Embracing open plan living, the lounge/dining/kitchen is flooded with natural light from the full height french style doors. The kitchen's contemporary styling with integrated appliances combine the most important rooms in the home to create a large space to connect and socialise. Both bedrooms are spacious and the principal bedroom features an en-suite shower room. There is a family bathroom and a useful separate utility space to complete the accommodation.

TWENTY PLOTS AVAILABLE: 1,3,5,7,8,9,10,11,12,13,14,15,16,17,18,19,20,21,22 & 23 THE DENHAM 2 Bedroom Apartment

THE MACKIE 1 Bedroom Apartment

Where compact spaces blend perfectly with big ideas. There are just two 'Mackie' one bedroom apartments in phase three at Laurieston Living. One on the first and one on the second floor of this end of terrace block. The Mackie maximises the internal space to deliver quality, comfort and flexibility in a cleverly designed layout. The L shaped open plan lounge/dining/kitchen has opening French style doors to enhance the natural light. The utility space is separate to ensure a noise free living space and the bedroom provides generous wardrobe space. The accommodation is completed by a bright bathroom with shower over bath. A great modern first home.