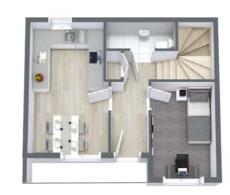

THE MUIR 3 Bedroom Townhouse

Mid or end terrace modern three bedroom family home set over three levels and providing plenty of space and a great ayout. This impressive home delivers generous living spaces including an open plan lounge, dining room and modern kitchen with integrated appliances which runs the full depth of the home. The ground floor is completed by a WC off the hall and a useful separate utility room. Two of the three bedrooms, both with fitted wardrobes, are on the first floor along with a family bathroom. On the top floor the principal bedroom offers a degree of privacy away from the rest of the home and offers great space, an en-suite shower room and various storage spaces including access to the attic/eaves space. Parking is by way of a mis of driveway or an allocated parking space (please check with our sales adviser on specific blots) and private gardens complete this great family home.

#### Ground Floor

Lounge/Dining/Kitchen 3.3m x 7.4m 10ft 8in x 24ft 2in Utility

2.2m x 2.4m 7ft 2in x 7ft 8in

WC 2.1m x 0.93m 6ft 8in x 3ft 0in