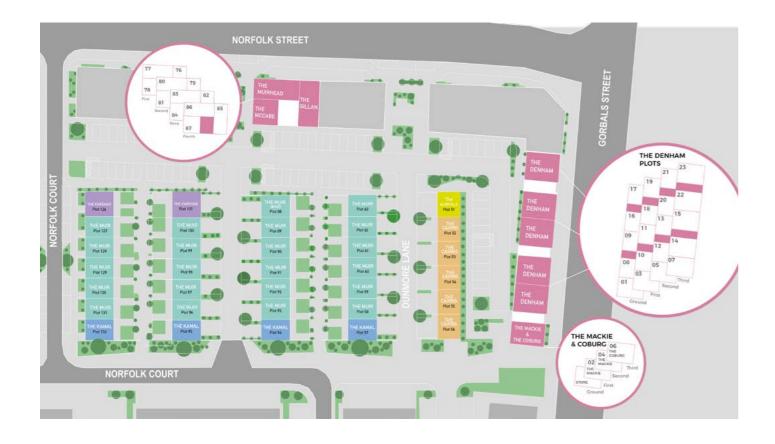

#### PLOTS:

58, 59, 60, 61, 62, 63, 88°, 89, 90, 91, 92, 93, 96, 97, 98, 99, 100, 1<u>2</u>7, 128, 129, 130, 131

PLOTS: 52, 53, 54, 55, 56

THE CAIRNS 3 Bedroom Townhouse

THE NORFOLK 3 Bedroom Townhouse

A brand new addition to the Urban Union range of homes, this one off three bedroom family home has a contemporary layout which now includes a stunning roof terrace. Built with the needs of a modern family in mind, the ground floor features a spacious dining sized kitchen, WC and a bedroom which could easily be used as a home office or sitting/TV room. Two further bedrooms, both with fitted wardrobes and a family bathroom are on the first floor. The bright top floor is where you can relax in the spacious lounge which provides french door access to the generous roof terrace with city views. Unique to the Norfolk, the end terrace position means the roof terrace affords open aspects from three elevations. Storage features on every level and driveway parking complete this unique family home.

PLOT: 51

PLOT: 101, 126

#### PLOTS AVAILABLE: 57, 94, 95 & 132

nows Plot 94 and 132, plots 57 and 95 feature differer

TWENTY PLOTS AVAILABLE: 1,3,5,7,8,9,10,11,12,13,14,15,16,17,18,19,20,21,22 & 23 THE DENHAM 2 Bedroom Apartment

THE MACKIE 1 Bedroom Apartment

Where compact spaces blend perfectly with big ideas. There are just two 'Mackie' one bedroom apartments in phase three at Laurieston Living. One on the first and one on the second floor of this end of terrace block. The Mackie maximises the internal space to deliver quality, comfort and flexibility in a cleverly designed layout. The L shaped open plan lounge/dining/kitchen has opening French style doors to enhance the natural light. The utility space is separate to ensure a noise free living space and the bedroom provides generous wardrobe space. The accommodation is completed by a bright bathroom with shower over bath. A great modern first home.

TWO PLOTS AVAILABLE: 2 & 4

THE DENHAM 2 Bedroom Apartment

Lounge/Dining/Kitchen 3.9m x 6.0m 12ft 7in x 19ft 6in

Bedroom one 3.4m x 3.2m 11ft 1in x 10ft 4in

En-suite 2.1m x 1.3m 6ft 8in x 4ft 2in

Bedroom two 3.9m x 2.8m

**FOUR PLOTS AVAILABLE: 78, 81, 84, 87** 

Lounge/Dining 5.5m x 3.8m 18ft 0in x 12ft 4in Kitchen 2.1m x 2.2m 6ft 8in x 7ft 2in Bedroom 4.0m x 2.8m 13ft 1in x 9ft 1in Bathroom 2.1m x 2.1m 6ft 8in x 6ft 8in

FOUR PLOTS AVAILABLE: 77, 80, 83, 86

The Gillan, a two-bedroom apartment, boasts a spacious open plan living/dining/kitchen area, flooded with natural light through its full height French style windows, providing endless possibilities to tailor the space to your liking. Both bedrooms are generously sized and feature the same full height windows, maintaining the airy ambiance. Bedroom one includes an en-suite shower room, while the bathroom and separate utility cupboard completes the apartment.

**FOUR PLOTS AVAILABLE: 76, 79, 82, 85** 

Lounge/Dining 6.4m x 2.9m 20ft 9in x 9ft 5in Kitchen 2.8m x 2.0m 9ft 1in x 6ft 5in Bedroom One 2.9m x 3.0m 9ft 5in x 9ft 8in En-suite 1.5m x 2.0m 4ft 9in x 6ft 5in Bedroom Two 3.2m x 2.9m 10ft 4in x 9ft 5in Bathroom 2.0m x 2.0m 6ft 5in x 6ft 5in