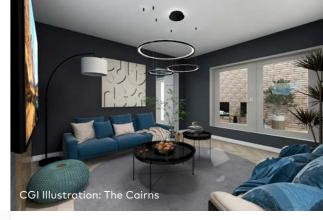

## Top Floor

Bedroom three 4.5m x 3.7m 14ft 7in x 12ft 1in

En-suite 2.1m x 1.2m 6ft 8in x 3ft 9in Another new home to the Urban Union range, The Cairns is a mid or end terrace three bedroom home. Modern in layout with plenty of space and light, this impressive home delivers a roof terrace along with generous living spaces including the ground floor family sized open plan kitchen/dining area with integrated appliances. Also on the ground floor is a WC and bedroom which could easily be used as a home office or additional sitting/family room. Two bedrooms, both with fitted wardrobes and a family bathroom sit on the first floor The top floor provides a fantastic living space made up of the lounge and an almost six metre terrace to let you take in the city views. Driveway parking complete this great new style of home.

PLOTS: 52, 53, 54, 55, 56

THE CAIRNS 3 Bedroom Townhouse

THE NORFOLK 3 Bedroom Townhouse

A brand new addition to the Urban Union range of homes, this one off three bedroom family home has a contemporary layout which now includes a stunning roof terrace. Built with the needs of a modern family in mind, the ground floor features a spacious dining sized kitchen, WC and a bedroom which could easily be used as a home office or sitting/TV room. Two further bedrooms, both with fitted wardrobes and a family bathroom are on the first floor. The bright top floor is where you can relax in the spacious lounge which provides french door access to the generous roof terrace with city views. Unique to the Norfolk, the end terrace position means the roof terrace affords open aspects from three elevations. Storage features on every level and driveway parking complete this unique family home.