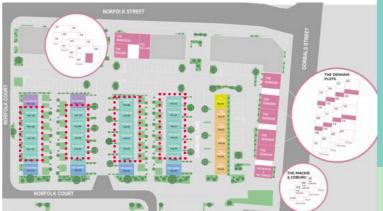

#### PLOTS:

58, 59, 60, 61, 62, 63, 88°, 89, 90, 91, 92, 93, 96, 97, 98, 99, 100, 1<u>2</u>7, 128, 129, 130, 131