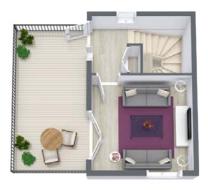

## Top Floor

Bedroom three 4.5m x 3.7m 14ft 7in x 12ft 1in

En-suite 2.1m x 1.2m 6ft 8in x 3ft 9in Another new home to the Urban Union range, The Cairns is a mid or end terrace three bedroom home. Modern in layout with plenty of space and light, this impressive home delivers a roof terrace along with generous living spaces including the ground floor family sized open plan kitchen/dining area with integrated appliances. Also on the ground floor is a WC and bedroom which could easily be used as a home office or additional sitting/family room. Two bedrooms, both with fitted wardrobes and a family bathroom sit on the first floor The top floor provides a fantastic living space made up of the lounge and an almost six metre terrace to let you take in the city views. Driveway parking complete this great new style of home.

#### Top Floor

Lounge 3.6m x 3.5m 11ft 8in x 11ft 4in Balcony 2.8m x 5.9m 9ft 1in x 19ft 3in