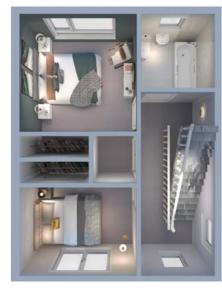

THE MUIR 3 Bedroom Townhouse

Mid or end terrace modern three bedroom family home set over three levels and providing plenty of space and a great ayout. This impressive home delivers generous living spaces including an open plan lounge, dining room and modern kitchen with integrated appliances which runs the full depth of the home. The ground floor is completed by a WC off the hall and a useful separate utility room. Two of the three bedrooms, both with fitted wardrobes, are on the first floor along with a family bathroom. On the top floor the principal bedroom offers a degree of privacy away from the rest of the home and offers great space, an en-suite shower room and various storage spaces including access to the attic/eaves space. Parking is by way of a mis of driveway or an allocated parking space (please check with our sales adviser on specific blots) and private gardens complete this great family home.

#### Ground Floor

Lounge/Dining/Kitchen 3.3m x 7.4m 10ft 8in x 24ft 2in Utility

2.2m x 2.4m 7ft 2in x 7ft 8in

WC 2.1m x 0.93m 6ft 8in x 3ft 0in

#### First Floor

Bedroom one 3.3m x 3.3m 10ft 8in x 10ft 8in

Bedroom two 3.3m x 2.4m 10ft 8in x 7ft 8in

Bathroom 2.1m x 2.0m 6ft 8in x 6ft 5in

## Top Floor

Bedroom three 4.5m x 3.7m 14ft 7in x 12ft 1in

En-suite 2.1m x 1.2m 6ft 8in x 3ft 9in Another new home to the Urban Union range, The Cairns is a mid or end terrace three bedroom home. Modern in layout with plenty of space and light, this impressive home delivers a roof terrace along with generous living spaces including the ground floor family sized open plan kitchen/dining area with integrated appliances. Also on the ground floor is a WC and bedroom which could easily be used as a home office or additional sitting/family room. Two bedrooms, both with fitted wardrobes and a family bathroom sit on the first floor The top floor provides a fantastic living space made up of the lounge and an almost six metre terrace to let you take in the city views. Driveway parking complete this great new style of home.