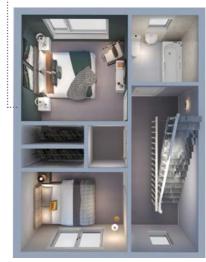

THE MUIR 3 Bedroom Townhouse

Mid or end terrace modern three bedroom family home set over three levels and providing plenty of space and a great ayout. This impressive home delivers generous living spaces including an open plan lounge, dining room and modern kitchen with integrated appliances which runs the full depth of the home. The ground floor is completed by a WC off the hall and a useful separate utility room. Two of the three bedrooms, both with fitted wardrobes, are on the first floor along with a family bathroom. On the top floor the principal bedroom offers a degree of privacy away from the rest of the home and offers great space, an en-suite shower room and various storage spaces including access to the attic/eaves space. Parking is by way of a mis of driveway or an allocated parking space (please check with our sales adviser on specific blots) and private gardens complete this great family home.

#### First Floor

Bedroom one 3.3m x 3.3m 10ft 8in x 10ft 8in

Bedroom two 3.3m x 2.4m 10ft 8in x 7ft 8in

Bathroom 2.1m x 2.0m 6ft 8in x 6ft 5in

## Top Floor

Bedroom three 4.5m x 3.7m 14ft 7in x 12ft 1in

En-suite 2.1m x 1.2m 6ft 8in x 3ft 9in Another new home to the Urban Union range, The Cairns is a mid or end terrace three bedroom home. Modern in layout with plenty of space and light, this impressive home delivers a roof terrace along with generous living spaces including the ground floor family sized open plan kitchen/dining area with integrated appliances. Also on the ground floor is a WC and bedroom which could easily be used as a home office or additional sitting/family room. Two bedrooms, both with fitted wardrobes and a family bathroom sit on the first floor The top floor provides a fantastic living space made up of the lounge and an almost six metre terrace to let you take in the city views. Driveway parking complete this great new style of home.