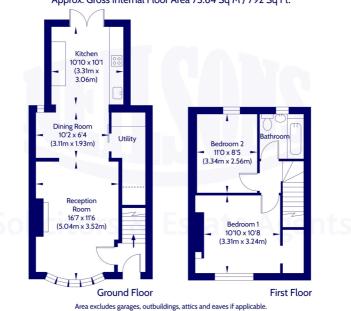

### Description

The generously proportioned accommodation which is in move-in condition comprises; entrance hall, spacious and bright bay windowed lounge with feature fireplace leading to an open plan attractive dining kitchen with stylish fitted units, tiling to splash areas and French doors to rear garden, off the dining area is a separate utility area along with convenient storage. To the upper level is a spacious double bedroom with a sunny south east aspect and walk in wardrobe along with a second well proportioned double bedroom to the rear. A modern bathroom with white three-piece suite and shower over bath. Further benefits include gas central heating and double glazing.

#### Approx. Gross Internal Floor Area 73.64 Sq M / 792 Sq Ft.

Area excludes garages, outbuildings, attics and eaves if applicable. All measurements are approximate. Not to scale. For identification only. © 2024 Neilsons Solicitors & Estate Agents. Plans by Planography.co.uk