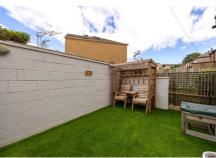

### **Gardens & Driveway**

To the rear you will find a private walled courtyard garden laid to easy maintenance artificial turf. A gated driveway is located to the front offering off street parking further on street parking available for visitors.