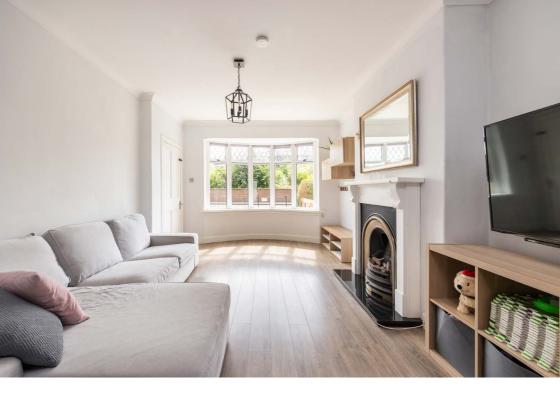

### Description

The generously proportioned accommodation which is in move-in condition comprises; entrance hall, spacious and bright bay windowed lounge with feature fireplace leading to an open plan attractive dining kitchen with stylish fitted units, tiling to splash areas and French doors to rear garden, off the dining area is a separate utility area along with convenient storage. To the upper level is a spacious double bedroom with a sunny south east aspect and walk in wardrobe along with a second well proportioned double bedroom to the rear. A modern bathroom with white three-piece suite and shower over bath. Further benefits include gas central heating and double glazing.