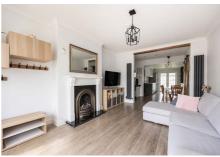

### Description

The generously proportioned accommodation which is in move-in condition comprises; entrance hall, spacious and bright bay windowed lounge with feature fireplace leading to an open plan attractive dining kitchen with stylish fitted units, tiling to splash areas and French doors to rear garden, off the dining area is a separate utility area along with convenient storage. To the upper level is a spacious double bedroom with a sunny south east aspect and walk in wardrobe along with a second well proportioned double bedroom to the rear. A modern bathroom with white three-piece suite and shower over bath. Further benefits include gas central heating and double glazing.