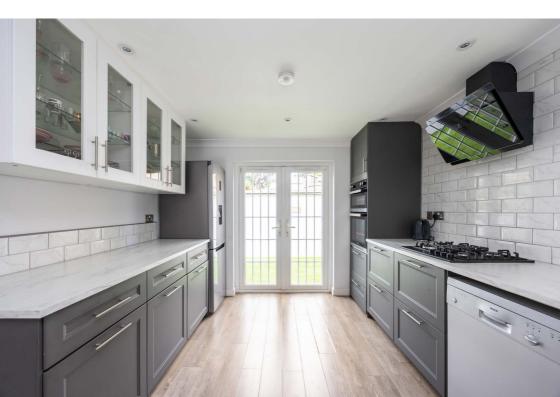

### Description

The generously proportioned accommodation which is in move-in condition comprises; entrance hall, spacious and bright bay windowed lounge with feature fireplace leading to an open plan attractive dining kitchen with stylish fitted units, tiling to splash areas and French doors to rear garden, off the dining area is a separate utility area along with convenient storage. To the upper level is a spacious double bedroom with a sunny south east aspect and walk in wardrobe along with a second well proportioned double bedroom to the rear. A modern bathroom with white three-piece suite and shower over bath. Further benefits include gas central heating and double glazing.