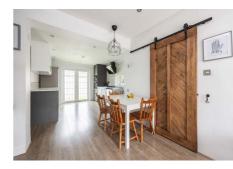

### Description

The generously proportioned accommodation which is in move-in condition comprises; entrance hall, spacious and bright bay windowed lounge with feature fireplace leading to an open plan attractive dining kitchen with stylish fitted units, tiling to splash areas and French doors to rear garden, off the dining area is a separate utility area along with convenient storage. To the upper level is a spacious double bedroom with a sunny south east aspect and walk in wardrobe along with a second well proportioned double bedroom to the rear. A modern bathroom with white three-piece suite and shower over bath. Further benefits include gas central heating and double glazing.