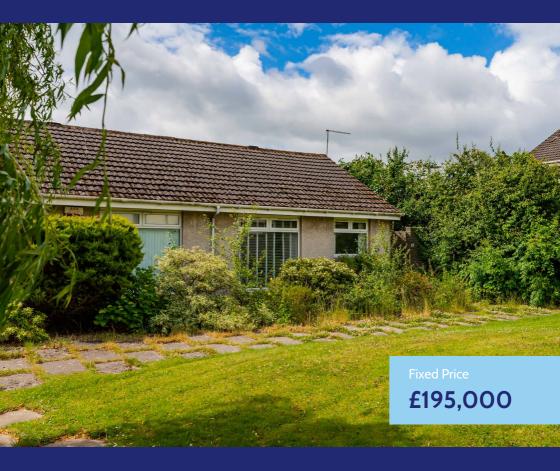

# 82 Craigs Park

## Corstorphine | Edinburgh | EH12 8UN

This well proportioned semi-detached bungalow with private garden and lock-up garage, is pleasantly situated with a quiet courtyard setting in the popular district of Corstorphine close to a host of excellent local amenities and commuting links. The property would appeal to the professionals or those wishing to downsize and early viewing is highly recommended.

## Gardens & Garage

There is a private garden located to the rear of the property which is mainly laid with patio and a small area of astro turf. A single lock-up garage is located within the development and ample parking is available.