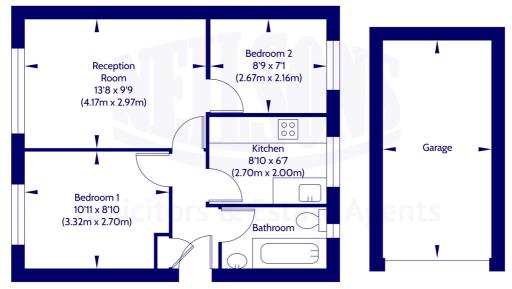

#### Approx. Gross Internal Floor Area 39.73 Sq M / 428 Sq Ft.

#### **Ground Floor**

Area excludes garages, outbuildings, attics and eaves if applicable.
All measurements are approximate. Not to scale. For identification only.
© 2024 Neilsons Solicitors & Estate Agents. Plans by Planography.co.uk