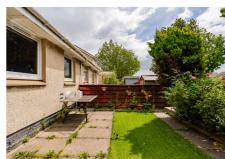

## Gardens & Garage

There is a private garden located to the rear of the property which is mainly laid with patio and a small area of astro turf. A single lock-up garage is located within the development and ample parking is available.