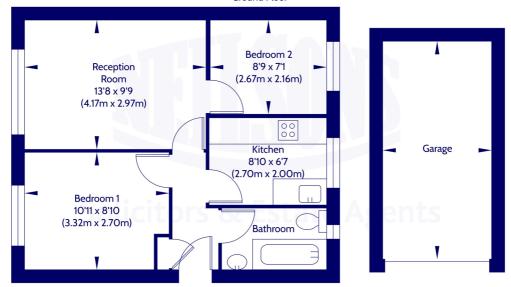

#### Approx. Gross Internal Floor Area 39.73 Sq M / 428 Sq Ft.

#### **Ground Floor**

Area excludes garages, outbuildings, attics and eaves if applicable.
All measurements are approximate. Not to scale. For identification only.
© 2024 Neilsons Solicitors & Estate Agents. Plans by Planography.co.uk