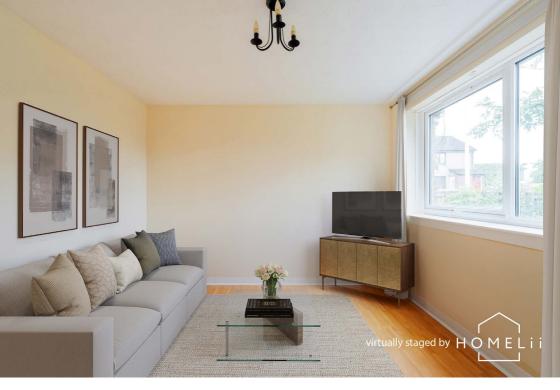

## Description

The property benefits from an allocated parking space, private rear garden and would make a superb starter home or buy-to-let investment. The accommodation briefly comprises: west facing reception room with laminate flooring, built-in storage and a bright west facing aspect, modern kitchen fitted with a variety of white fronted units, with contrasting wipe-clean worktops, storage cupboard and a variety of built-in appliances, double bedroom overlooking the rear garden, and tiled shower room with two piece white suite and shower enclosure. The property further benefits from double glazing and electric wall heaters.

This property has been subject to virtual staging in the lounge and bedroom. It should be noted that these rooms are currently empty as per the "before" images which have also been uploaded for perusal.