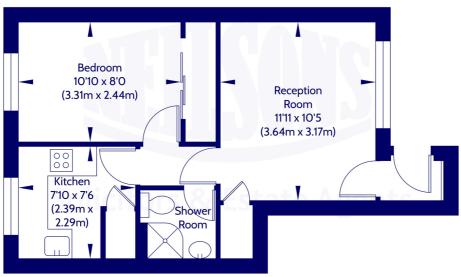

#### Approx. Gross Internal Floor Area 33.38 Sq M / 359 Sq Ft.

Ground Floor

Area excludes garages, outbuildings, attics and eaves if applicable. All measurements are approximate. Not to scale. For identification only. © 2024 Neilsons Solicitors & Estate Agents. Plans by Planography.co.uk