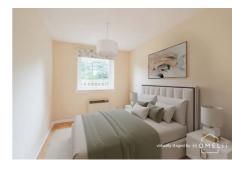

## Description

The property benefits from an allocated parking space, private rear garden and would make a superb starter home or buy-to-let investment. The accommodation briefly comprises: west facing reception room with laminate flooring, built-in storage and a bright west facing aspect, modern kitchen fitted with a variety of white fronted units, with contrasting wipe-clean worktops, storage cupboard and a variety of built-in appliances, double bedroom overlooking the rear garden, and tiled shower room with two piece white suite and shower enclosure. The property further benefits from double glazing and electric wall heaters.

This property has been subject to virtual staging in the lounge and bedroom. It should be noted that these rooms are currently empty as per the "before" images which have also been uploaded for perusal.