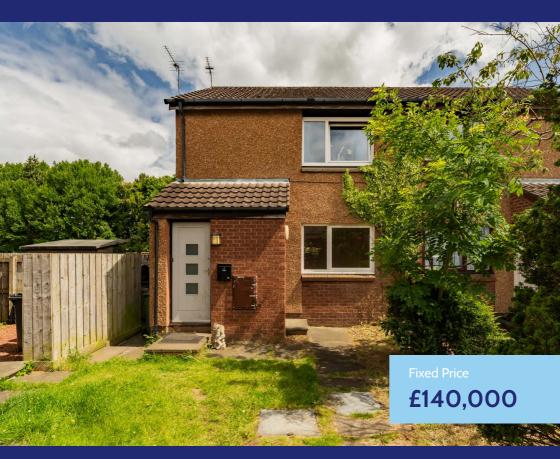

# 20 Craigievar Square

Corstorphine | Edinburgh | EH12 8YP

This appealing main door ground floor flat forms part of an established residential development, quietly tucked away on a peaceful cul-de-sac, in Edinburgh's popular Corstorphine area.

## Description

The property benefits from an allocated parking space, private rear garden and would make a superb starter home or buy-to-let investment. The accommodation briefly comprises: west facing reception room with laminate flooring, built-in storage and a bright west facing aspect, modern kitchen fitted with a variety of white fronted units, with contrasting wipe-clean worktops, storage cupboard and a variety of built-in appliances, double bedroom overlooking the rear garden, and tiled shower room with two piece white suite and shower enclosure. The property further benefits from double glazing and electric wall heaters.