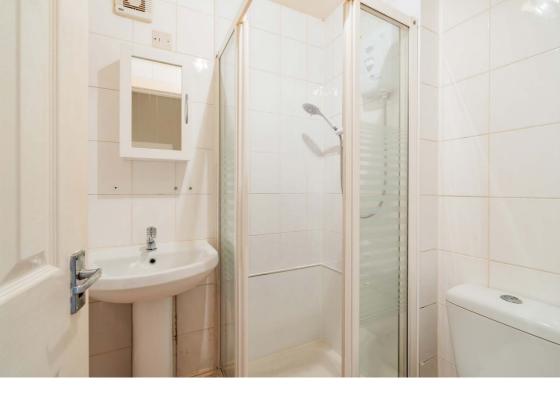

## Description

The property benefits from an allocated parking space, private rear garden and would make a superb starter home or buy-to-let investment. The accommodation briefly comprises: west facing reception room with laminate flooring, built-in storage and a bright west facing aspect, modern kitchen fitted with a variety of white fronted units, with contrasting wipe-clean worktops, storage cupboard and a variety of built-in appliances, double bedroom overlooking the rear garden, and tiled shower room with two piece white suite and shower enclosure. The property further benefits from double glazing and electric wall heaters.