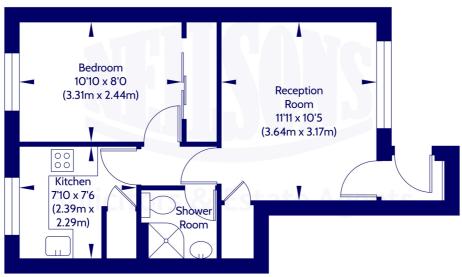

#### Approx. Gross Internal Floor Area 33.38 Sq M / 359 Sq Ft.

Ground Floor

Area excludes garages, outbuildings, attics and eaves if applicable. All measurements are approximate. Not to scale. For identification only. © 2024 Neilsons Solicitors & Estate Agents. Plans by Planography.co.uk