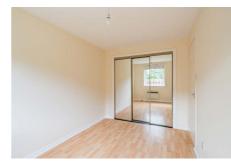

## Description

The property benefits from an allocated parking space, private rear garden and would make a superb starter home or buy-to-let investment. The accommodation briefly comprises: west facing reception room with laminate flooring, built-in storage and a bright west facing aspect, modern kitchen fitted with a variety of white fronted units, with contrasting wipe-clean worktops, storage cupboard and a variety of built-in appliances, double bedroom overlooking the rear garden, and tiled shower room with two piece white suite and shower enclosure. The property further benefits from double glazing and electric wall heaters.

This property has been subject to virtual staging in the lounge and bedroom. It should be noted that these rooms are currently empty as per the "before" images which have also been uploaded for perusal.