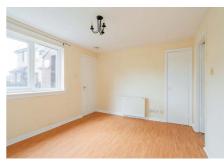

## Description

The property benefits from an allocated parking space, private rear garden and would make a superb starter home or buy-to-let investment. The accommodation briefly comprises: west facing reception room with laminate flooring, built-in storage and a bright west facing aspect, modern kitchen fitted with a variety of white fronted units, with contrasting wipe-clean worktops, storage cupboard and a variety of built-in appliances, double bedroom overlooking the rear garden, and tiled shower room with two piece white suite and shower enclosure. The property further benefits from double glazing and electric wall heaters.

This property has been subject to virtual staging in the lounge and bedroom. It should be noted that these rooms are currently empty as per the "before" images which have also been uploaded for perusal.