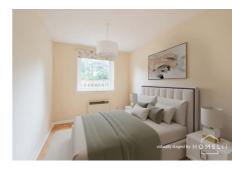

## Description

The property benefits from an allocated parking space, private rear garden and would make a superb starter home or buy-to-let investment. The accommodation briefly comprises: west facing reception room with laminate flooring, built-in storage and a bright west facing aspect, modern kitchen fitted with a variety of white fronted units, with contrasting wipe-clean worktops, storage cupboard and a variety of built-in appliances, double bedroom overlooking the rear garden, and tiled shower room with two piece white suite and shower enclosure. The property further benefits from double glazing and electric wall heaters.

This property has been subject to virtual staging in the lounge and bedroom. It should be noted that these rooms are currently empty as per the "before" images which have also been uploaded for perusal.