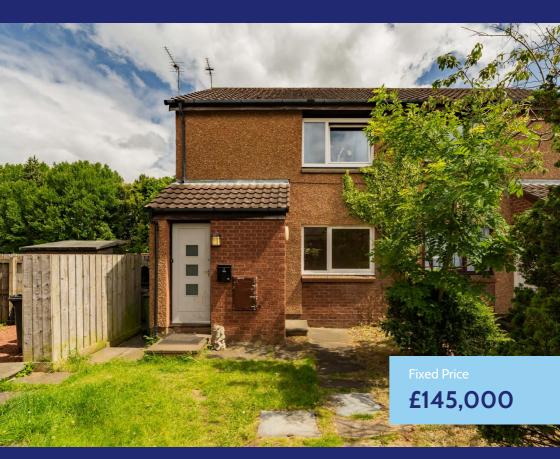

# 20 Craigievar Square

Corstorphine | Edinburgh | EH12 8YP

This appealing main door ground floor flat forms part of an established residential development, quietly tucked away on a peaceful cul-de-sac, in Edinburgh's popular Corstorphine area.

## Description

The property benefits from an allocated parking space, private rear garden and would make a superb starter home or buy-to-let investment. The accommodation briefly comprises: west facing reception room with laminate flooring, built-in storage and a bright west facing aspect, modern kitchen fitted with a variety of white fronted units, with contrasting wipe-clean worktops, storage cupboard and a variety of built-in appliances, double bedroom overlooking the rear garden, and tiled shower room with two piece white suite and shower enclosure. The property further benefits from double glazing and electric wall heaters.