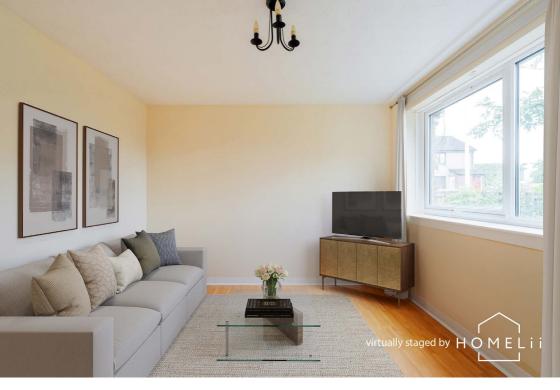

## Description

The property benefits from an allocated parking space, private rear garden and would make a superb starter home or buy-to-let investment. The accommodation briefly comprises: west facing reception room with laminate flooring, built-in storage and a bright west facing aspect, modern kitchen fitted with a variety of white fronted units, with contrasting wipe-clean worktops, storage cupboard and a variety of built-in appliances, double bedroom overlooking the rear garden, and tiled shower room with two piece white suite and shower enclosure. The property further benefits from double glazing and electric wall heaters.

This property has been subject to virtual staging in the lounge and bedroom. It should be noted that these rooms are currently empty as per the "before" images which have also been uploaded for perusal.