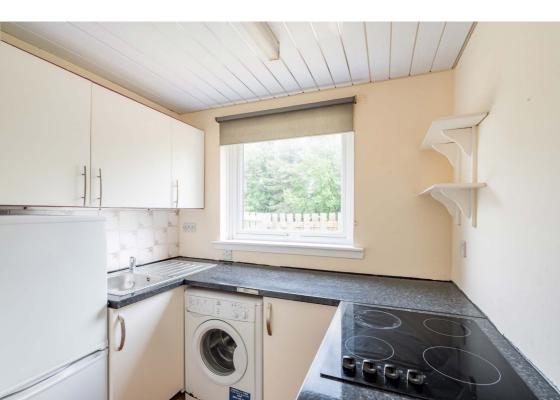

## Description

The property benefits from an allocated parking space, private rear garden and would make a superb starter home or buy-to-let investment. The accommodation briefly comprises: west facing reception room with laminate flooring, built-in storage and a bright west facing aspect, modern kitchen fitted with a variety of white fronted units, with contrasting wipe-clean worktops, storage cupboard and a variety of built-in appliances, double bedroom overlooking the rear garden, and tiled shower room with two piece white suite and shower enclosure. The property further benefits from double glazing and electric wall heaters.

### **Extras**

All floor coverings, light fittings, blinds, white goods and integrated appliances will be included.