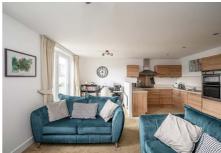

### **Description**

Set within well maintained communal grounds the property in brief comprises; secure entry system, lift/stair access, welcoming entrance hallway, spacious and bright lounge/dining with Juliet balcony and lovely open views, open plan to modern fitted kitchen with integrated appliances, generously proportioned principal bedroom with fitted wardrobes and en-suite shower room, second well proportioned bedroom with fitted storage and stylish bathroom with three-piece suite. Further benefits include gas central heating, double glazing and good storage throughout.