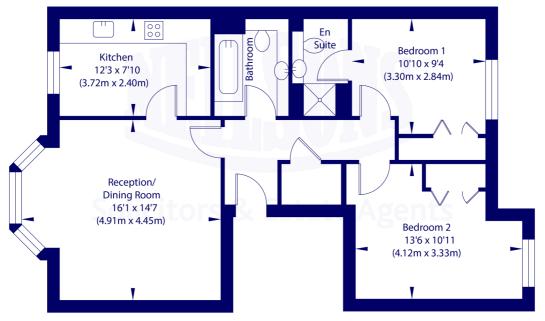

#### Description

The accommodation is accessed via secure entry and briefly comprises: hallway with built-in storage cupboard, comfortable bay fronted reception room with coving to ceiling, focal fireplace and spectacular views over the north sea and surrounding area, breakfasting kitchen fitted with a good range of wood fronted units/ contrasting wipe clean worktops, with laminate flooring and ample space for a small table and chairs, good sized principal bedroom with fitted wardrobes and en-suite shower room, second spacious double bedroom also with fitted wardrobes, and family bathroom with three piece white suite, under sink storage and tiling to splash areas.

#### Second Floor

Approx. Internal Area 68.68 Sq M / 739 Sq Ft. Not to scale. For identification only. © www.planography.co.uk 2024

Whilst we endeavour to ensure that our sales particulars are accurate and reliable, the following general points should be noted with regard to the extent of our investigations prior to marketing the property and therefore if any particular aspect is of crucial relevance to you, please contact this office for verification particularly if you are contemplating travelling some distance to view.