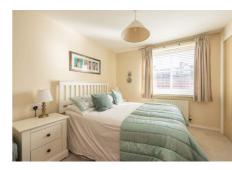

#### Description

The accommodation is accessed via secure entry and briefly comprises: hallway with built-in storage cupboard, comfortable bay fronted reception room with coving to ceiling, focal fireplace and spectacular views over the north sea and surrounding area, breakfasting kitchen fitted with a good range of wood fronted units/ contrasting wipe clean worktops, with laminate flooring and ample space for a small table and chairs, good sized principal bedroom with fitted wardrobes and en-suite shower room, second spacious double bedroom also with fitted wardrobes, and family bathroom with three piece white suite, under sink storage and tiling to splash areas.