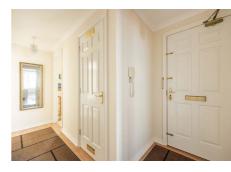

#### Description

The accommodation is accessed via secure entry and briefly comprises: hallway with built-in storage cupboard, comfortable bay fronted reception room with coving to ceiling, focal fireplace and spectacular views over the north sea and surrounding area, breakfasting kitchen fitted with a good range of wood fronted units/ contrasting wipe clean worktops, with laminate flooring and ample space for a small table and chairs, good sized principal bedroom with fitted wardrobes and en-suite shower room, second spacious double bedroom also with fitted wardrobes, and family bathroom with three piece white suite, under sink storage and tiling to splash areas.