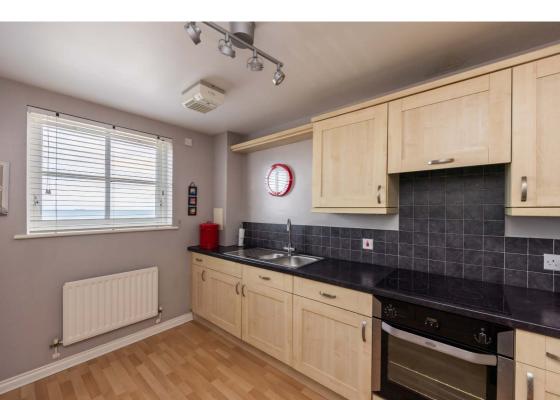

#### Description

The accommodation is accessed via secure entry and briefly comprises: hallway with built-in storage cupboard, comfortable bay fronted reception room with coving to ceiling, focal fireplace and spectacular views over the north sea and surrounding area, breakfasting kitchen fitted with a good range of wood fronted units/ contrasting wipe clean worktops, with laminate flooring and ample space for a small table and chairs, good sized principal bedroom with fitted wardrobes and en-suite shower room, second spacious double bedroom also with fitted wardrobes, and family bathroom with three piece white suite, under sink storage and tiling to splash areas.