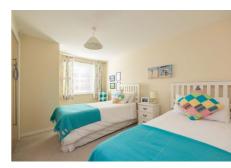

#### Description

The accommodation is accessed via secure entry and briefly comprises: hallway with built-in storage cupboard, comfortable bay fronted reception room with coving to ceiling, focal fireplace and spectacular views over the north sea and surrounding area, breakfasting kitchen fitted with a good range of wood fronted units/ contrasting wipe clean worktops, with laminate flooring and ample space for a small table and chairs, good sized principal bedroom with fitted wardrobes and en-suite shower room, second spacious double bedroom also with fitted wardrobes, and family bathroom with three piece white suite, under sink storage and tiling to splash areas.