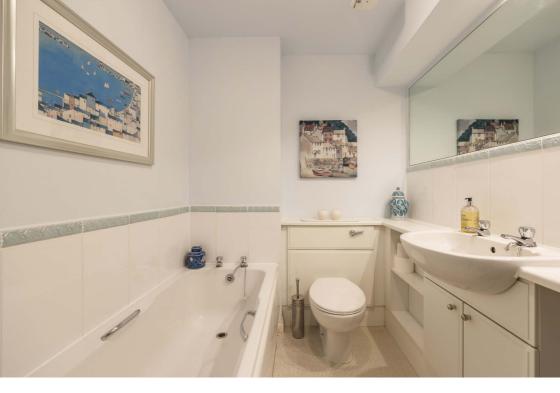

#### Description

The accommodation is accessed via secure entry and briefly comprises: hallway with built-in storage cupboard, comfortable bay fronted reception room with coving to ceiling, focal fireplace and spectacular views over the north sea and surrounding area, breakfasting kitchen fitted with a good range of wood fronted units/ contrasting wipe clean worktops, with laminate flooring and ample space for a small table and chairs, good sized principal bedroom with fitted wardrobes and en-suite shower room, second spacious double bedroom also with fitted wardrobes, and family bathroom with three piece white suite, under sink storage and tiling to splash areas.