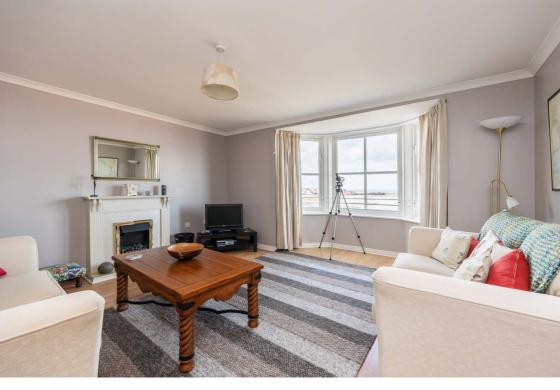

#### Description

The accommodation is accessed via secure entry and briefly comprises: hallway with built-in storage cupboard, comfortable bay fronted reception room with coving to ceiling, focal fireplace and spectacular views over the north sea and surrounding area, breakfasting kitchen fitted with a good range of wood fronted units/ contrasting wipe clean worktops, with laminate flooring and ample space for a small table and chairs, good sized principal bedroom with fitted wardrobes and en-suite shower room, second spacious double bedroom also with fitted wardrobes, and family bathroom with three piece white suite, under sink storage and tiling to splash areas.