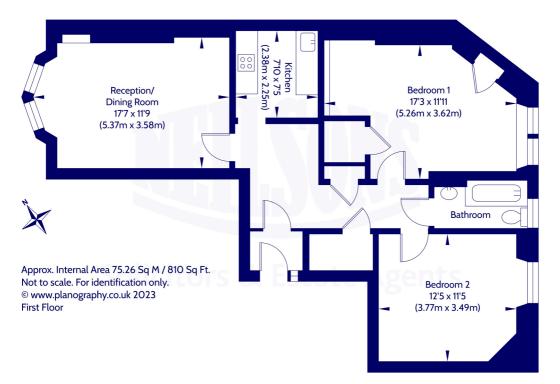

### **Description**

The property has excellent potential to upgrade and remodel into a modern open space between the kitchen, hallway and reception room, subject to containing the necessary consents.

The accommodation briefly comprises: entrance hallway with built-in storage, bright and spacious bay fronted reception room which has been decorated in a fresh neutral tone and features wood flooring and ornate cornice work, kitchen fitted with a range of white base and wall mounted units/coordinated worktops and tiling to splash areas, two spacious rear facing double bedrooms, both with a pleasant open outlook, and tiled bathroom with three piece white suite and over-bath electric shower.