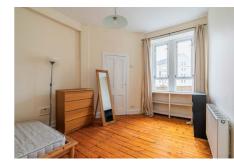

### **Description**

The property has excellent potential to upgrade and remodel into a modern open space between the kitchen, hallway and reception room, subject to containing the necessary consents.

The accommodation briefly comprises: entrance hallway with built-in storage, bright and spacious bay fronted reception room which has been decorated in a fresh neutral tone and features wood flooring and ornate cornice work, kitchen fitted with a range of white base and wall mounted units/coordinated worktops and tiling to splash areas, two spacious rear facing double bedrooms, both with a pleasant open outlook, and tiled bathroom with three piece white suite and over-bath electric shower.