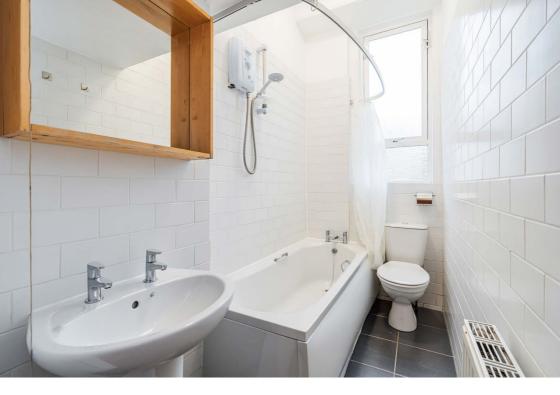

### **Description**

The property has excellent potential to upgrade and remodel into a modern open space between the kitchen, hallway and reception room, subject to containing the necessary consents.

The accommodation briefly comprises: entrance hallway with built-in storage, bright and spacious bay fronted reception room which has been decorated in a fresh neutral tone and features wood flooring and ornate cornice work, kitchen fitted with a range of white base and wall mounted units/coordinated worktops and tiling to splash areas, two spacious rear facing double bedrooms, both with a pleasant open outlook, and tiled bathroom with three piece white suite and over-bath electric shower.