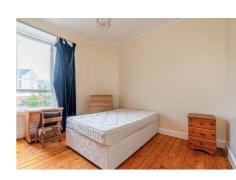

### **Description**

The property has excellent potential to upgrade and remodel into a modern open space between the kitchen, hallway and reception room, subject to containing the necessary consents.

The accommodation briefly comprises: entrance hallway with built-in storage, bright and spacious bay fronted reception room which has been decorated in a fresh neutral tone and features wood flooring and ornate cornice work, kitchen fitted with a range of white base and wall mounted units/coordinated worktops and tiling to splash areas, two spacious rear facing double bedrooms, both with a pleasant open outlook, and tiled bathroom with three piece white suite and over-bath electric shower.