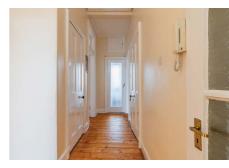

### **Description**

The property has excellent potential to upgrade and remodel into a modern open space between the kitchen, hallway and reception room, subject to containing the necessary consents.

The accommodation briefly comprises: entrance hallway with built-in storage, bright and spacious bay fronted reception room which has been decorated in a fresh neutral tone and features wood flooring and ornate cornice work, kitchen fitted with a range of white base and wall mounted units/coordinated worktops and tiling to splash areas, two spacious rear facing double bedrooms, both with a pleasant open outlook, and tiled bathroom with three piece white suite and over-bath electric shower.