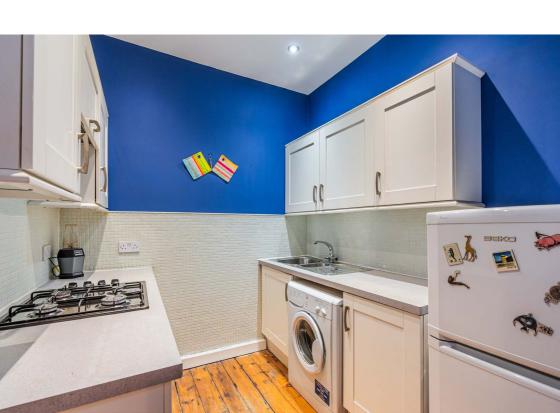

### **Description**

The property has excellent potential to upgrade and remodel into a modern open space between the kitchen, hallway and reception room, subject to containing the necessary consents.

The accommodation briefly comprises: entrance hallway with built-in storage, bright and spacious bay fronted reception room which has been decorated in a fresh neutral tone and features wood flooring and ornate cornice work, kitchen fitted with a range of white base and wall mounted units/coordinated worktops and tiling to splash areas, two spacious rear facing double bedrooms, both with a pleasant open outlook, and tiled bathroom with three piece white suite and over-bath electric shower.

#### **Extras**

All white goods, integrated appliances, light fittings and floor coverings will be included.