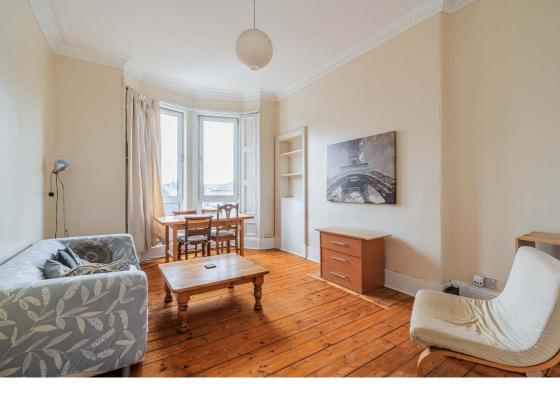

### **Description**

The property has excellent potential to upgrade and remodel into a modern open space between the kitchen, hallway and reception room, subject to containing the necessary consents.

The accommodation briefly comprises: entrance hallway with built-in storage, bright and spacious bay fronted reception room which has been decorated in a fresh neutral tone and features wood flooring and ornate cornice work, kitchen fitted with a range of white base and wall mounted units/coordinated worktops and tiling to splash areas, two spacious rear facing double bedrooms, both with a pleasant open outlook, and tiled bathroom with three piece white suite and over-bath electric shower.