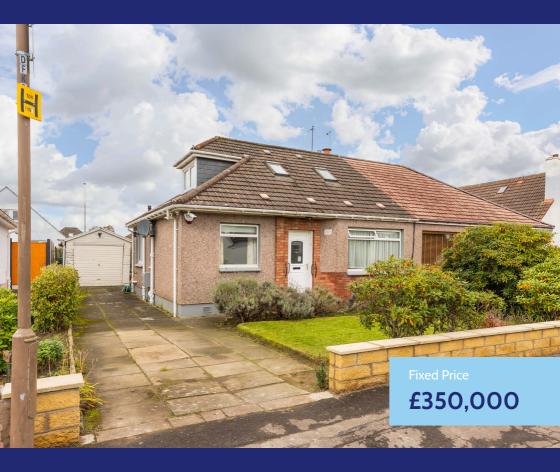

# 12 Drum Brae Place

### Corstorphine | Edinburgh | EH12 8TQ

Neilsons are delighted to offer on to the market this extended semi detached villa, which occupies a peaceful and established residential development, located in the popular Corstorphine area of Edinburgh. The property offers a highly flexible space with excellent potential to upgrade/reconfigure and would be well suited to the growing family.

- 3 bedrooms
- 2 public rooms
- 2 bathrooms
- A Driveway and garage
- Private front and rear gardens
- PEPC rating E
- 遺 🛮 Council tax band- F

# Gardens, Garage & Driveway

To the front of the house is a tidy lawned garden peppered with shrubs and small trees, together with a driveway leading to a single garage. To the rear is a good-sized private garden which enjoys a lovely open feel/west facing aspect and has been laid to lawn and paved patio, with planted borders.