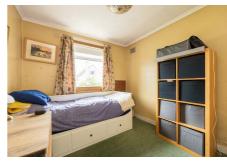

# **Description**

The internal accommodation briefly comprises: entrance vestibule, hallway with built-in storage cupboard and stair to the upper level, comfortable sitting room with focal fireplace and coving to ceiling, open to a generously proportioned dining/family space which enjoys a pleasant outlook over the rear garden, kitchen with exterior access which has been fitted with a variety of wood units/contrasting wipe-clean worktops and tiling to splash areas, spacious dual facing principal bedroom located on the first floor with en-suite shower room off, two further bedrooms located on the ground floor, and family bathroom with tiling to splash areas, three piece white suite and over-bath electric shower/splash screen.