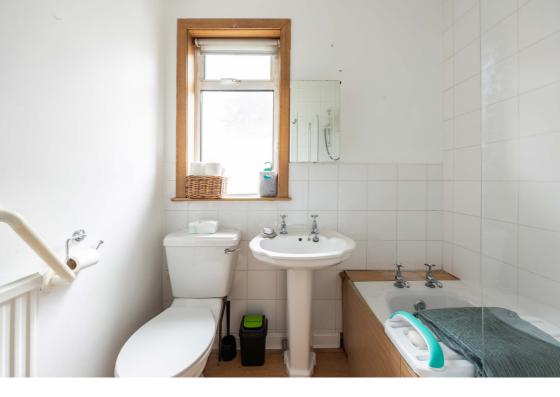

# **Description**

The internal accommodation briefly comprises: entrance vestibule, hallway with built-in storage cupboard and stair to the upper level, comfortable sitting room with focal fireplace and coving to ceiling, open to a generously proportioned dining/family space which enjoys a pleasant outlook over the rear garden, kitchen with exterior access which has been fitted with a variety of wood units/contrasting wipe-clean worktops and tiling to splash areas, spacious dual facing principal bedroom located on the first floor with en-suite shower room off, two further bedrooms located on the ground floor, and family bathroom with tiling to splash areas, three piece white suite and over-bath electric shower/splash screen.