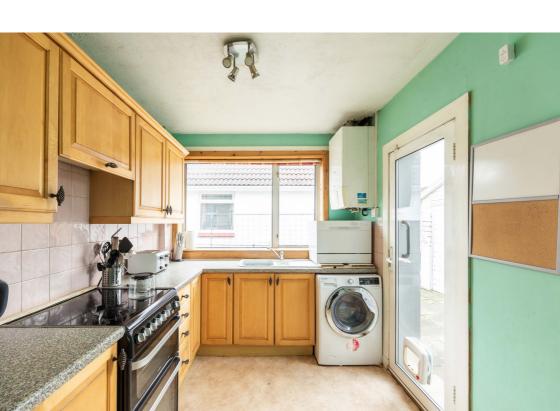

# **Description**

The internal accommodation briefly comprises: entrance vestibule, hallway with built-in storage cupboard and stair to the upper level, comfortable sitting room with focal fireplace and coving to ceiling, open to a generously proportioned dining/family space which enjoys a pleasant outlook over the rear garden, kitchen with exterior access which has been fitted with a variety of wood units/contrasting wipe-clean worktops and tiling to splash areas, spacious dual facing principal bedroom located on the first floor with en-suite shower room off, two further bedrooms located on the ground floor, and family bathroom with tiling to splash areas, three piece white suite and over-bath electric shower/splash screen.