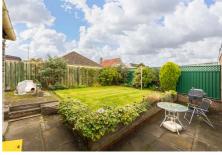

# Gardens, Garage & Driveway

To the front of the house is a tidy lawned garden peppered with shrubs and small trees, together with a driveway leading to a single garage. To the rear is a good-sized private garden which enjoys a lovely open feel/west facing aspect and has been laid to lawn and paved patio, with planted borders.