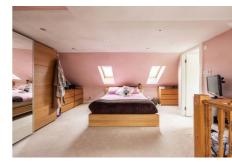

# **Description**

The internal accommodation briefly comprises: entrance vestibule, hallway with built-in storage cupboard and stair to the upper level, comfortable sitting room with focal fireplace and coving to ceiling, open to a generously proportioned dining/family space which enjoys a pleasant outlook over the rear garden, kitchen with exterior access which has been fitted with a variety of wood units/contrasting wipe-clean worktops and tiling to splash areas, spacious dual facing principal bedroom located on the first floor with en-suite shower room off, two further bedrooms located on the ground floor, and family bathroom with tiling to splash areas, three piece white suite and over-bath electric shower/splash screen.