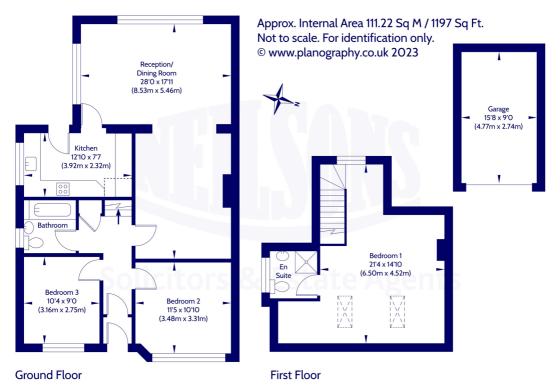

# **Description**

The internal accommodation briefly comprises: entrance vestibule, hallway with built-in storage cupboard and stair to the upper level, comfortable sitting room with focal fireplace and coving to ceiling, open to a generously proportioned dining/family space which enjoys a pleasant outlook over the rear garden, kitchen with exterior access which has been fitted with a variety of wood units/contrasting wipe-clean worktops and tiling to splash areas, spacious dual facing principal bedroom located on the first floor with en-suite shower room off, two further bedrooms located on the ground floor, and family bathroom with tiling to splash areas, three piece white suite and over-bath electric shower/splash screen.