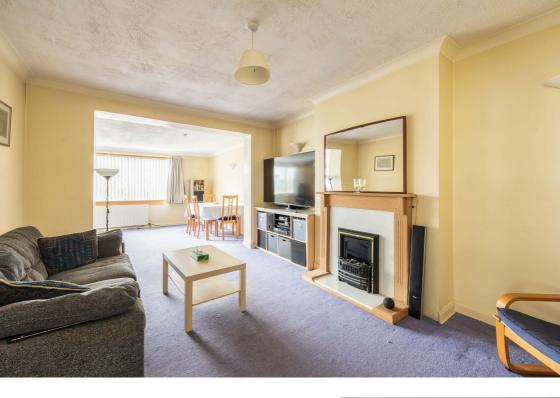

# **Description**

The internal accommodation briefly comprises: entrance vestibule, hallway with built-in storage cupboard and stair to the upper level, comfortable sitting room with focal fireplace and coving to ceiling, open to a generously proportioned dining/family space which enjoys a pleasant outlook over the rear garden, kitchen with exterior access which has been fitted with a variety of wood units/contrasting wipe-clean worktops and tiling to splash areas, spacious dual facing principal bedroom located on the first floor with en-suite shower room off, two further bedrooms located on the ground floor, and family bathroom with tiling to splash areas, three piece white suite and over-bath electric shower/splash screen.

#### **Extras**

All fitted carpets, light fittings, the unit in the living room, blinds, wardrobe in the upstairs bedroom and built-in appliances will be included. Other appliances may be available through separate negotiation.