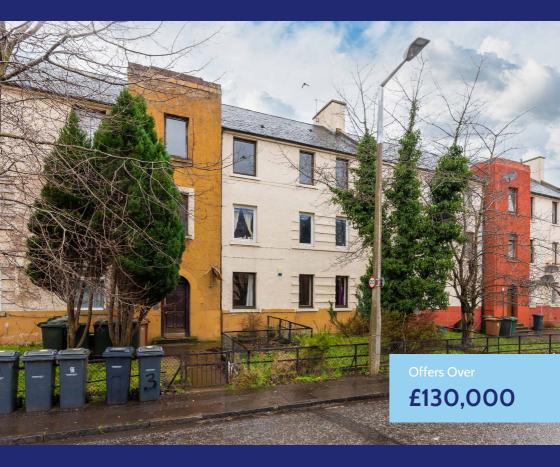

# 3/2 Ferry Road Drive

### Crewe | Edinburgh | EH4 4BD

This generously proportioned ground floor flat with private garden is quietly situated within a popular location, close to a good range of local amenities and commuting links. The accommodation would appeal to first time buyers, professionals, investors, or growing families.

## **Gardens & Parking**

There is a private garden located to the front and rear of the building. For the car owner a private offroad parking space can be found at the rear of the building, as well as ample unrestricted on-street parking to the front and surrounding area.