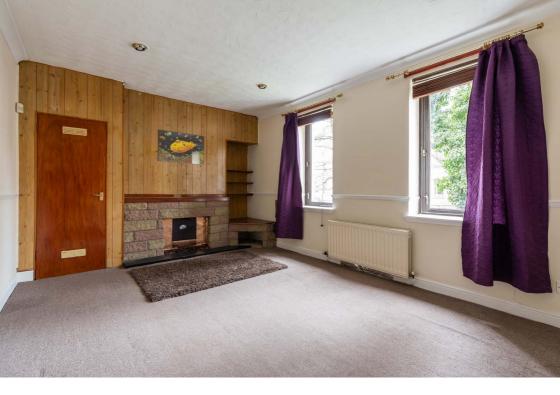

### **Description**

The accommodation which would now benefit from some upgrading, in brief comprises; welcoming hallway with useful storage cupboard, spacious and bright twin windowed reception/dining room, fitted kitchen with appliances, well proportioned principal bedroom with built in wardrobes, two further good-sized double bedrooms, and three-piece bathroom with shower over bath. Further benefits include gas central heating (New boiler installed December 2021) and double glazing.