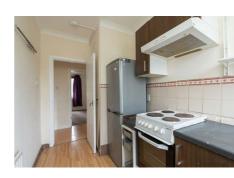

### **Description**

The accommodation which would now benefit from some upgrading, in brief comprises; welcoming hallway with useful storage cupboard, spacious and bright twin windowed reception/dining room, fitted kitchen with appliances, well proportioned principal bedroom with built in wardrobes, two further good-sized double bedrooms, and three-piece bathroom with shower over bath. Further benefits include gas central heating (New boiler installed December 2021) and double glazing.

#### **Extras**

All the fitted floor coverings will be included in the sale together with the cooker, washing machine and fridge/freezer.