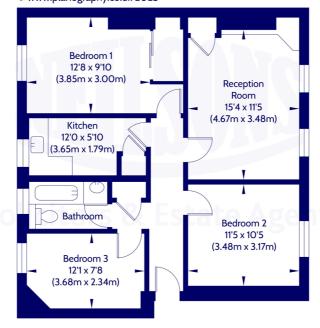

### **Description**

The accommodation which would now benefit from some upgrading, in brief comprises; welcoming hallway with useful storage cupboard, spacious and bright twin windowed reception/dining room, fitted kitchen with appliances, well proportioned principal bedroom with built in wardrobes, two further good-sized double bedrooms, and three-piece bathroom with shower over bath. Further benefits include gas central heating (New boiler installed December 2021) and double glazing.

Ground Floor Approx. Internal Area 72.55 Sq M / 781 Sq Ft. Not to scale. For identification only. © www.planography.co.uk 2023

Whilst we endeavour to ensure that our sales particulars are accurate and reliable, the following general points should be noted with regard to the extent of our investigations prior to marketing the property and therefore if any particular aspect is of crucial relevance to you, please contact this office for verification particularly if you are contemplating travelling some distance to view.