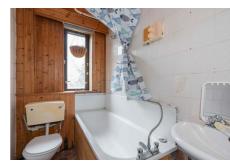

### **Description**

The accommodation which would now benefit from some upgrading, in brief comprises; welcoming hallway with useful storage cupboard, spacious and bright twin windowed reception/dining room, fitted kitchen with appliances, well proportioned principal bedroom with built in wardrobes, two further good-sized double bedrooms, and three-piece bathroom with shower over bath. Further benefits include gas central heating (New boiler installed December 2021) and double glazing.