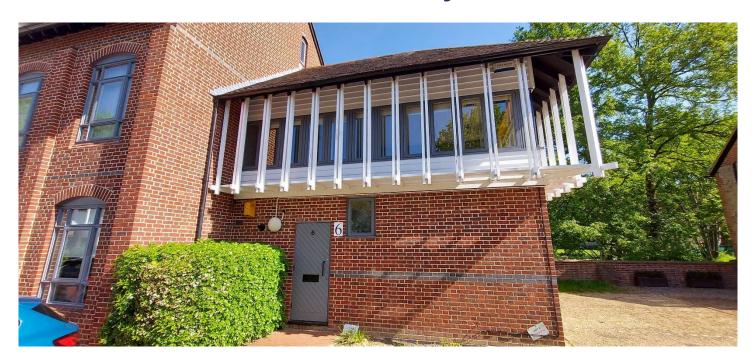

# 4 to 6 desk self contained executive office

A beautifully designed 600 sq ft two storey office with generous natural light and dedicated parking, backing on to the River Darent, in the village conservation area, 10 minutes drive to M25, available on a new lease

#### **PREMISES**

A traditionally styled Kentish building providing a modern interior of self contained offices, on the northern side of this gated development, backing on to the river Darent and meadow beyond. The four dedicated parking spaces for Unit 6 are to the front of the building.

#### FLOOR AREAS

 Ground Floor:
 27.40 sq m (295sq ft)

 First Floor:
 28.34 sq m (305 sq ft)

 Total NIA Approx
 55.74 sq m (600 sq ft)