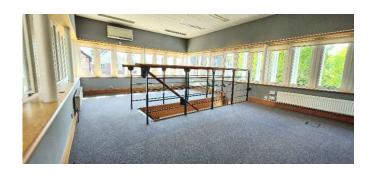

### **ACCOMMODATION**

The main entrance opens to a lobby with a toilet facility, then via a door opening, to offices with kitchenette. The central staircase rises to a galleried landing with open plan offices. This office building has gas central heating and air-conditioning.

#### FLOOR AREAS

 Ground Floor:
 27.40 sq m (295sq ft)

 First Floor:
 28.34 sq m (305 sq ft)

 Total NIA Approx
 55.74 sq m (600 sq ft)