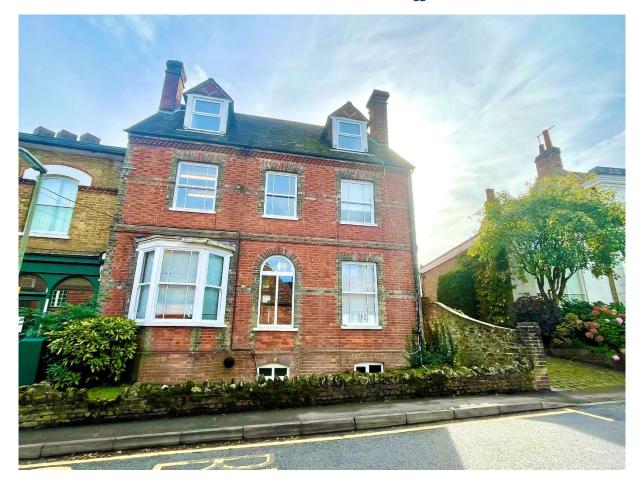

# <u>Office Rooms at Hamlyn House</u>

**Beadles Lane** Old Oxted RH8 9]]

Individual office rooms to let ranging in size from 85 sq ft to 217 sq ft (see over for current availability) FPC: F

Offices 1 & 4 available: From £410 pcm, inclusive

### LOCATION

An attractive period building converted to individual office suites with frontage to the historic High Street in Old Oxted. The property is close to numerous pubs and is only five minutes from Oxted town centre and train station. Please note – there is a development site to the rear and site traffic and associated movements might cause some temporary inconveniences to tenants in Hamlyn House.