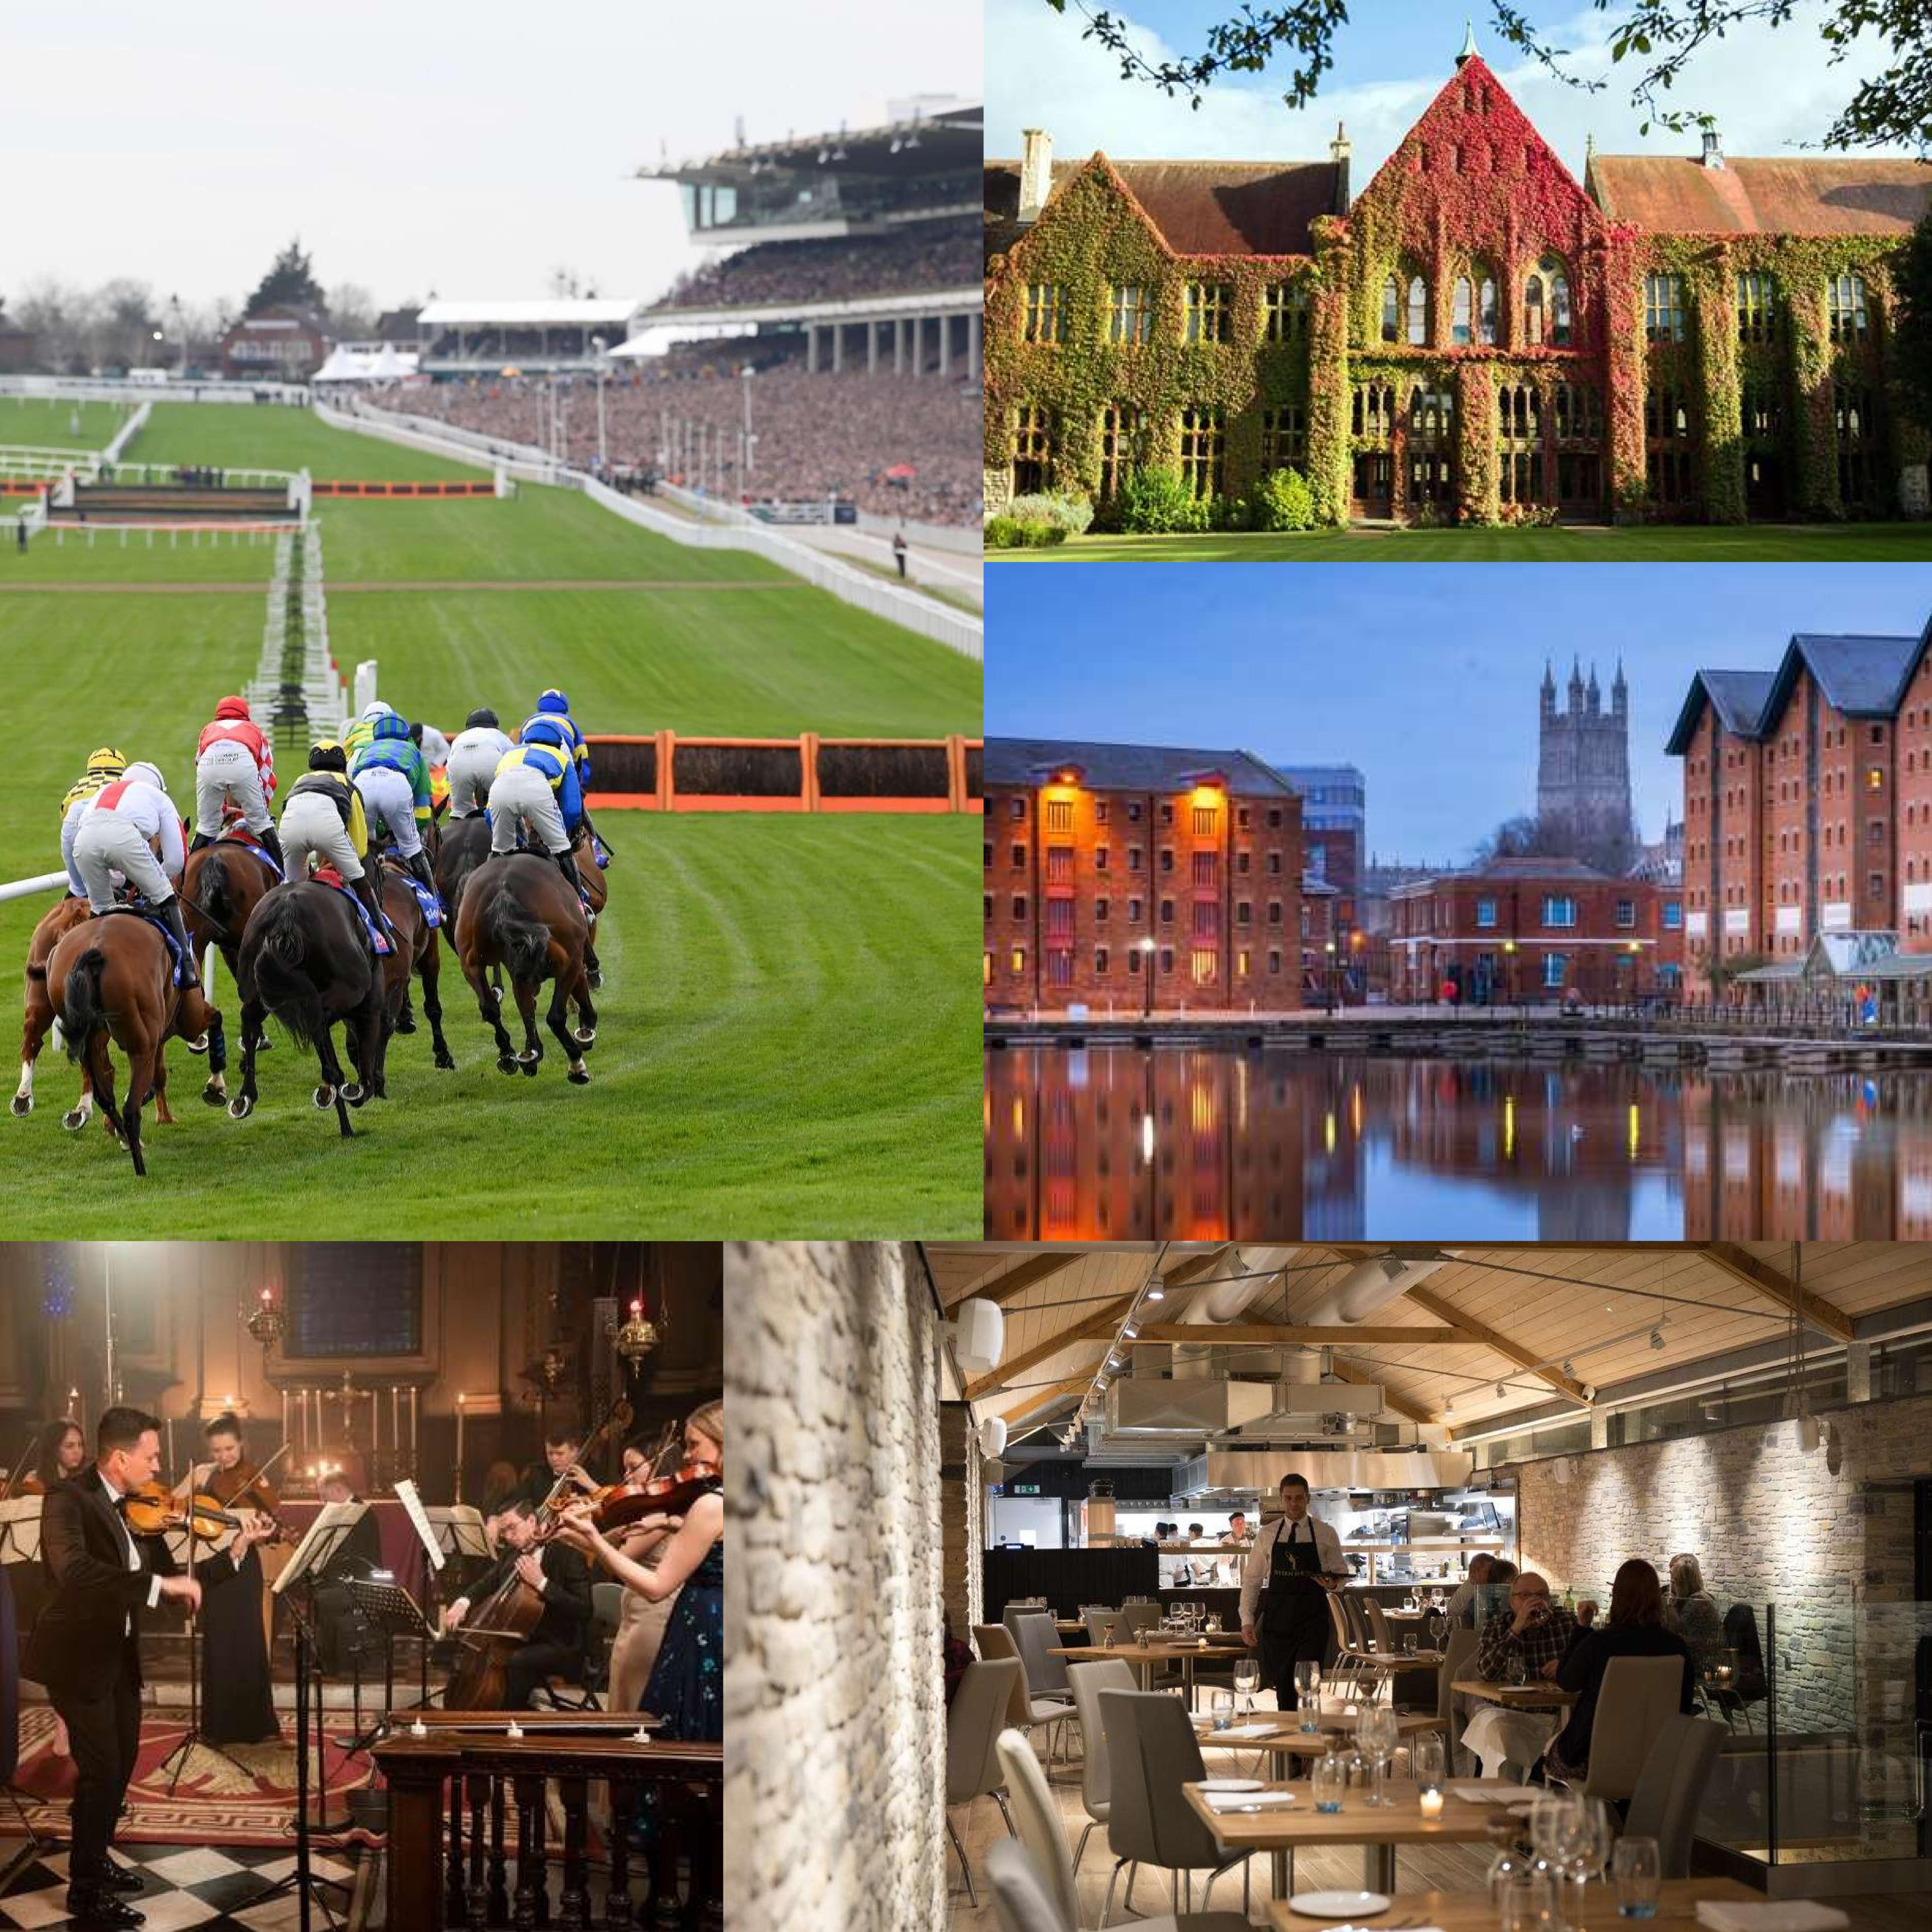

### Field View is the next chapter in

Minsterworth's journey to combining

the area's rich and rural history with

the latest thriving cosmopolitan

offerings.

Steeped in a wealth of history and natural beauty, Minsterworth's latest development is nestled between stunning countryside views, highly accelaided independant amenities The village itself remains a quaint and peaceful image on the surface whilst providing a variety of unique and in-demand delights including the phenomenal Severn and Wye

### and the metropolitan city of

Gloucester.

## Smokery and Restaurant, a local water ski club and much more.

## Well Connected