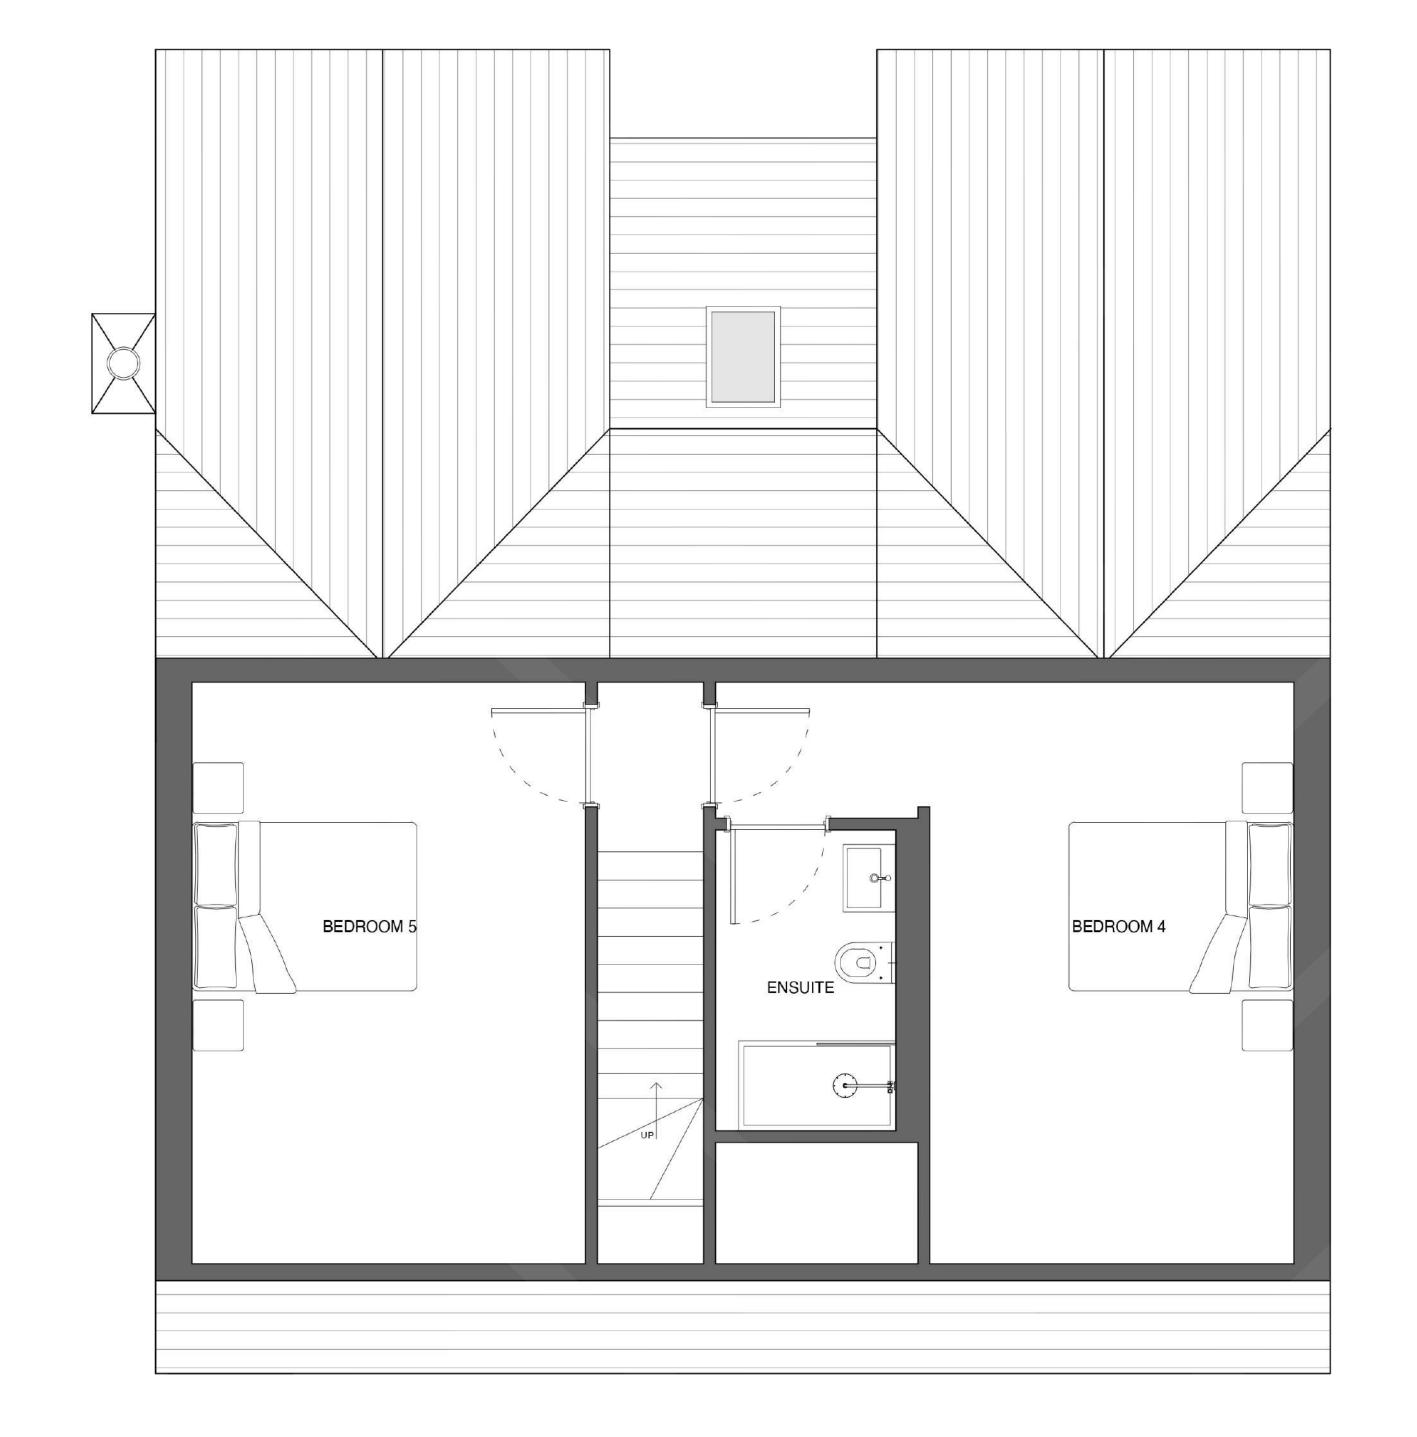

### HOUSE TYPE 2

## Calcott House &

## Severn House

#### Total Area: 314m2

**Ground Floor** Total Area: 160m2

#### First Floor

Total Area: 104m2

Second Floor Total Area: 50m2

Snug: WC: Utility: Playroom: Office: Garage:

Kitchen/Dining/Living: 9.8m x 5.1m 5.82m x 3.5m 2.65m x 1.12m 4.16m x 2.27m 3.5m x 3.5m 3.16m x 3.17m 5.87m x 5.3m

Master Bedroom: Dressing Area: Ensuite: Bedroom 2: Ensuite: Bedroom 3: Bathroom:

5.1m x 3.4m 3.4m x 3.0m 3.4m x 2.0m 3.5m x 4.12m 2.4m x 1.6m 4.5m x 3.29m 3.6m x 2.0m

Bedroom 4: Ensuite: Bedroom 5: 5.1m x 3.2m 2.7m x 1.6m 5.1m x 3.4m