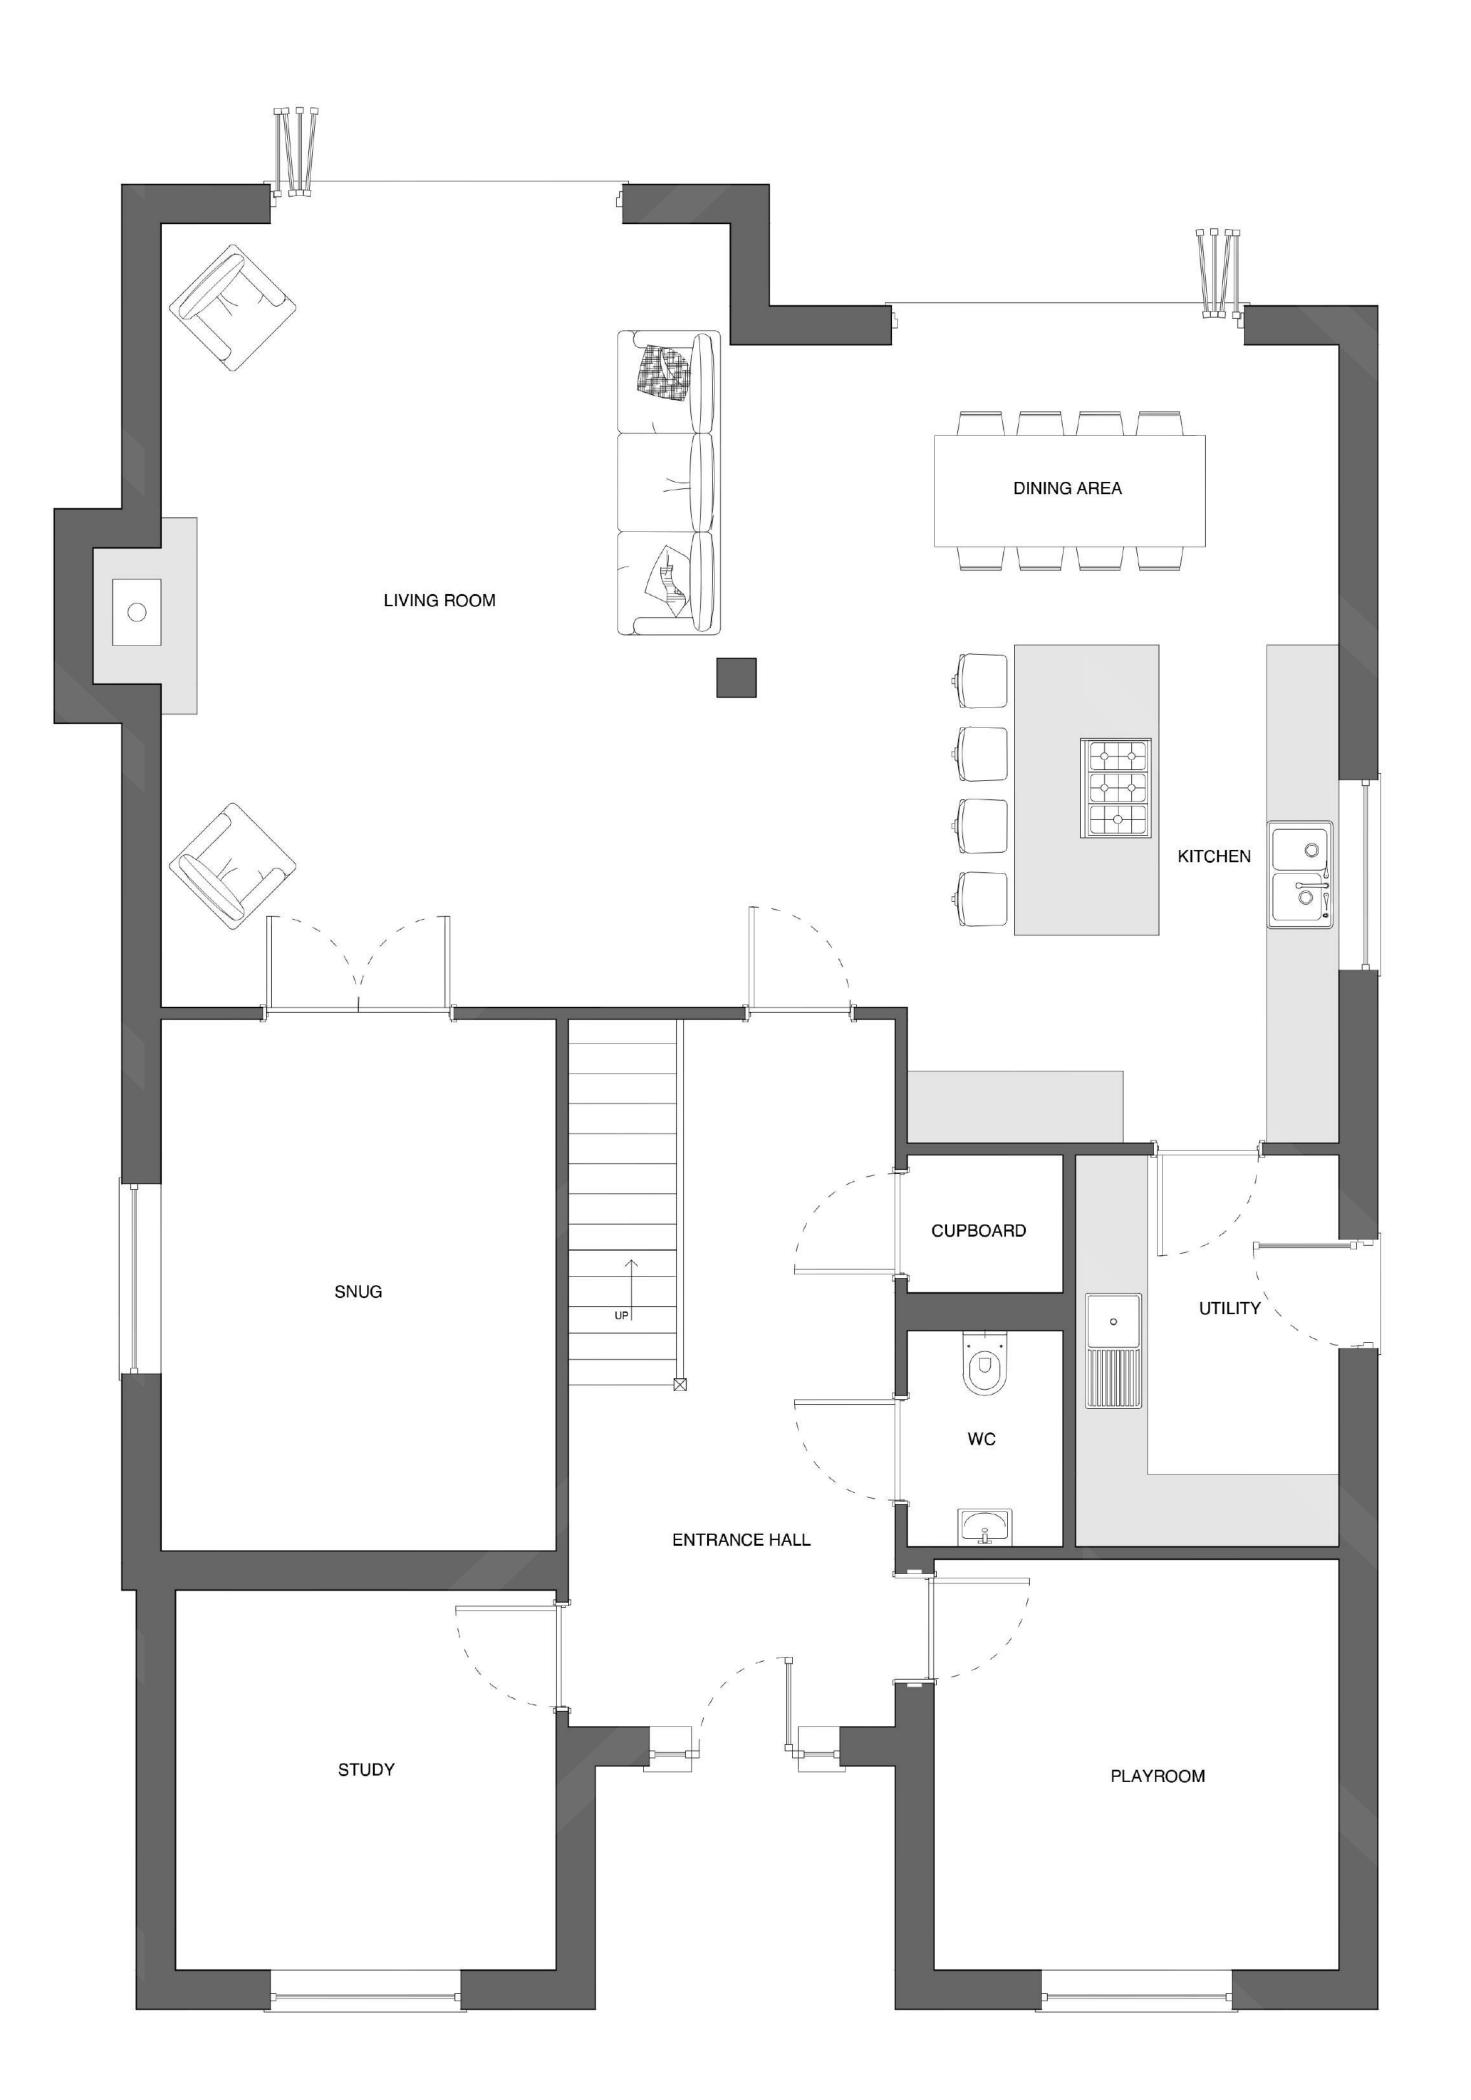

#### Total Area: 283.5m2

**Ground Floor** Total Area: 130m2

Kitchen/Dining/Living: 9.8m x 6.55m

**First Floor** Total Area: 104m2

Bedroom 2: Bedroom 3: Bedroom 4: Bedroom 5: Bathroom: Ensuite:

4.74m x 3.9m

**Second Floor** Total Area: 49.5m2

5.66m x 5.14m

Snug: WC: Utility: Playroom: Office: 3.29m x 4.4m 1.8m x 1.3m 3.26m x 2.19m 3.37m x 3.42m 3.17m x 3.17m 4.42m x 3.29m 4.65 x 3.37m 4.16m x 3.59m 3.6m x 2.0m 3.1m x 1.2m Bedroom 1:

Ensuite:

4.67m x 3.31m