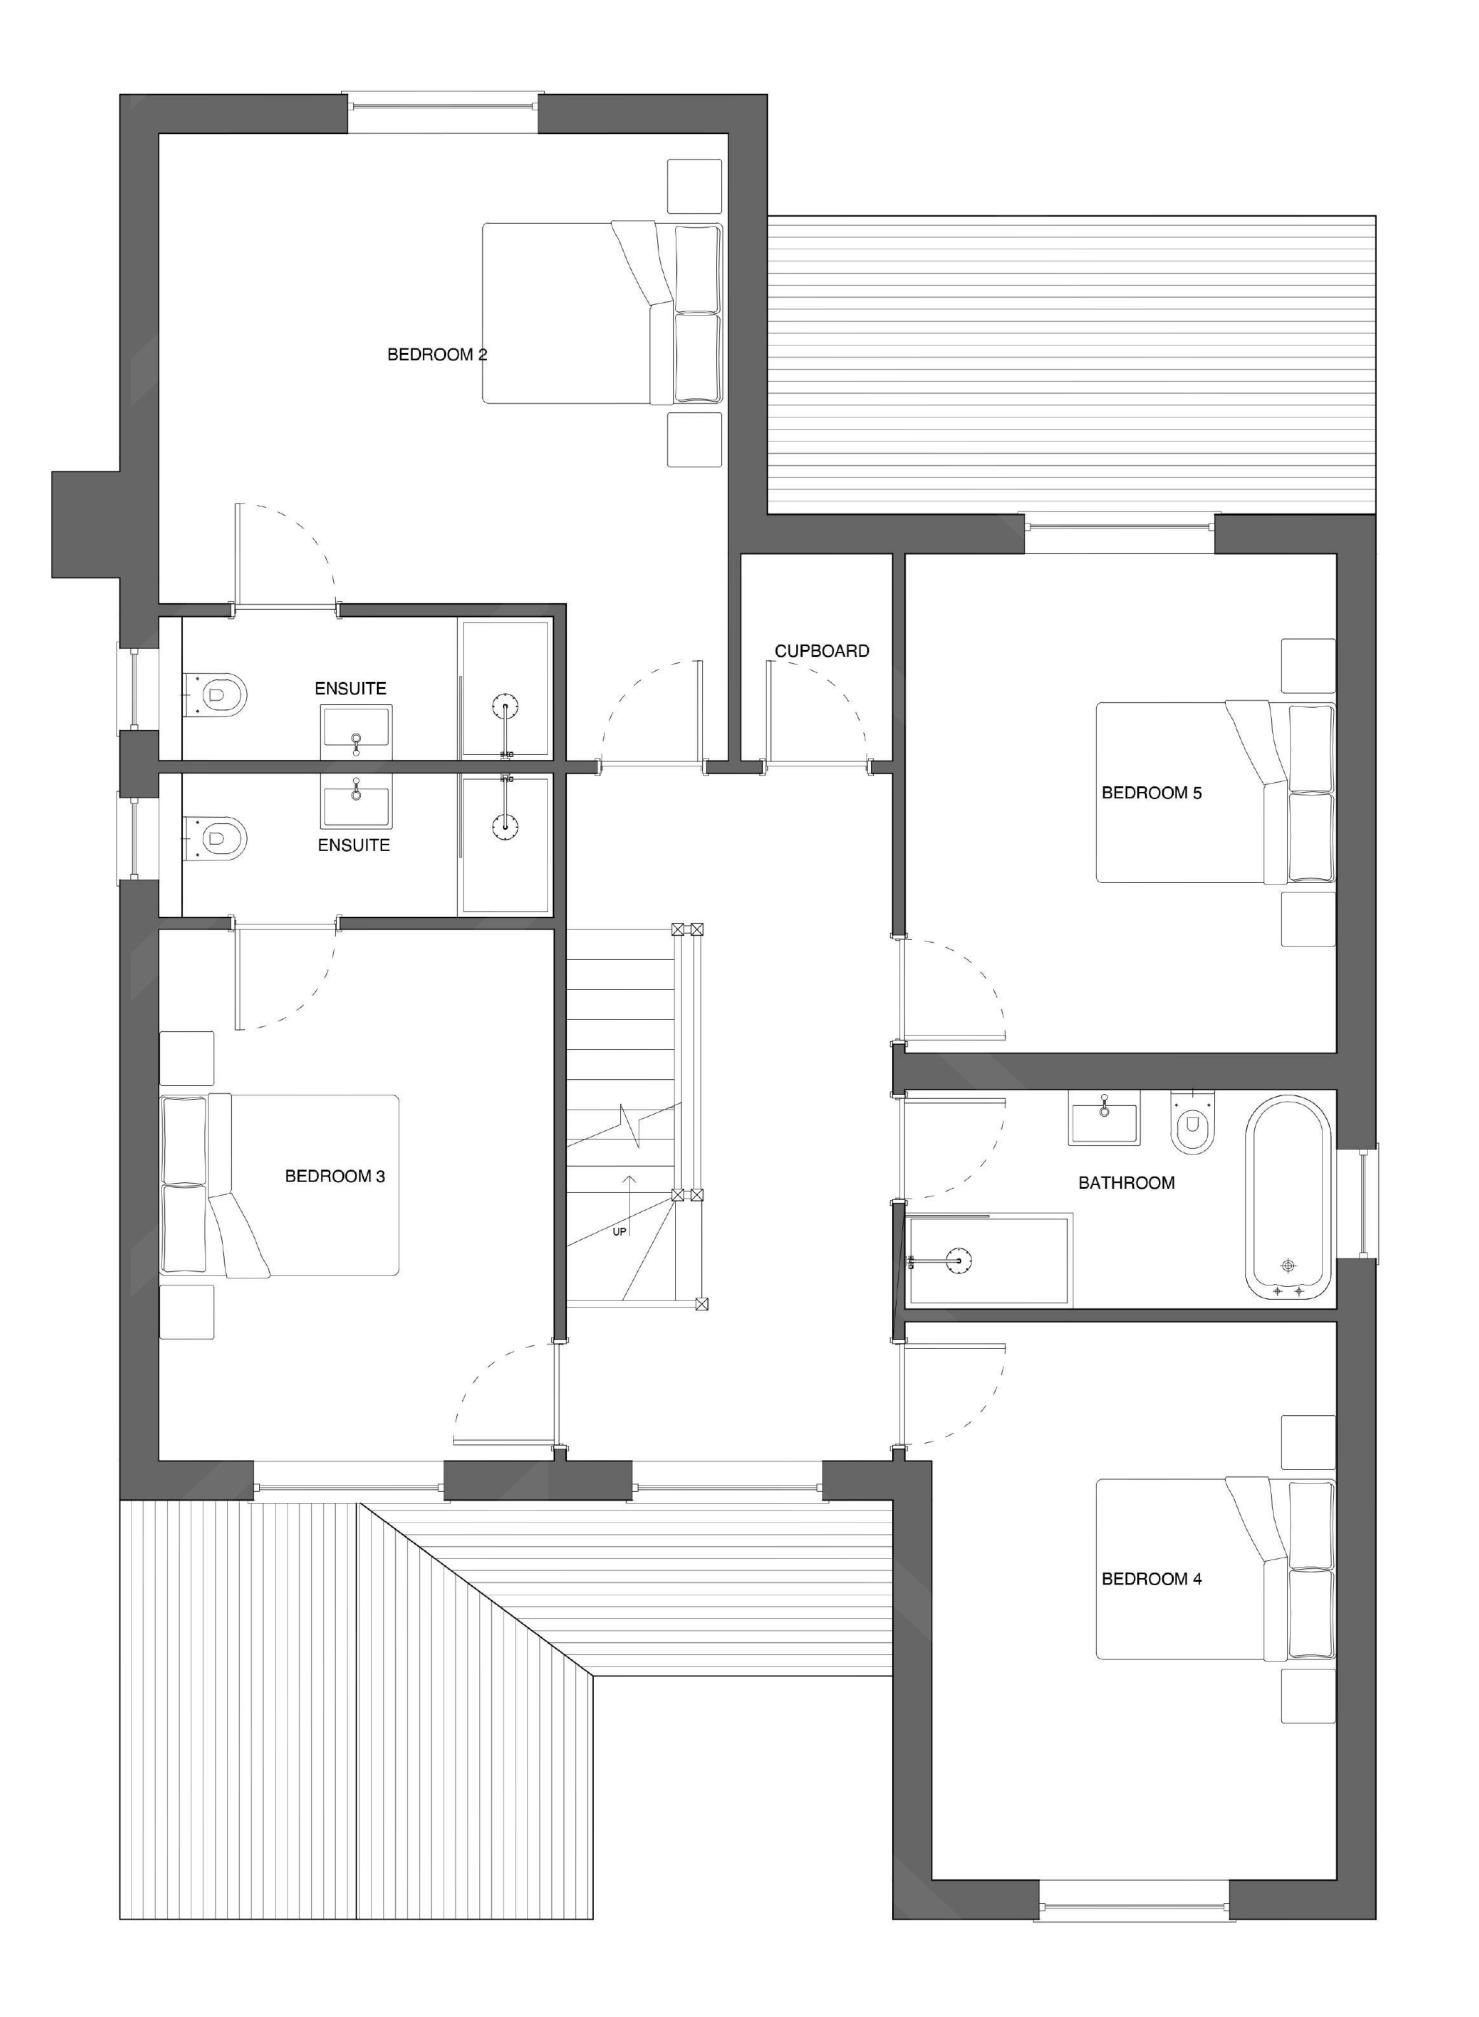

#### Total Area: 283.5m2

**Ground Floor** Total Area: 130m2

Kitchen/Dining/Living: 9.8m x 6.55m

**First Floor** Total Area: 104m2

Bedroom 2: Bedroom 3: Bedroom 4: Bedroom 5: Bathroom: Ensuite:

4.74m x 3.9m

**Second Floor** Total Area: 49.5m2

5.66m x 5.14m

Snug: WC: Utility: Playroom: Office: 3.29m x 4.4m 1.8m x 1.3m 3.26m x 2.19m 3.37m x 3.42m 3.17m x 3.17m 4.42m x 3.29m 4.65 x 3.37m 4.16m x 3.59m 3.6m x 2.0m 3.1m x 1.2m Bedroom 1:

Ensuite:

4.67m x 3.31m