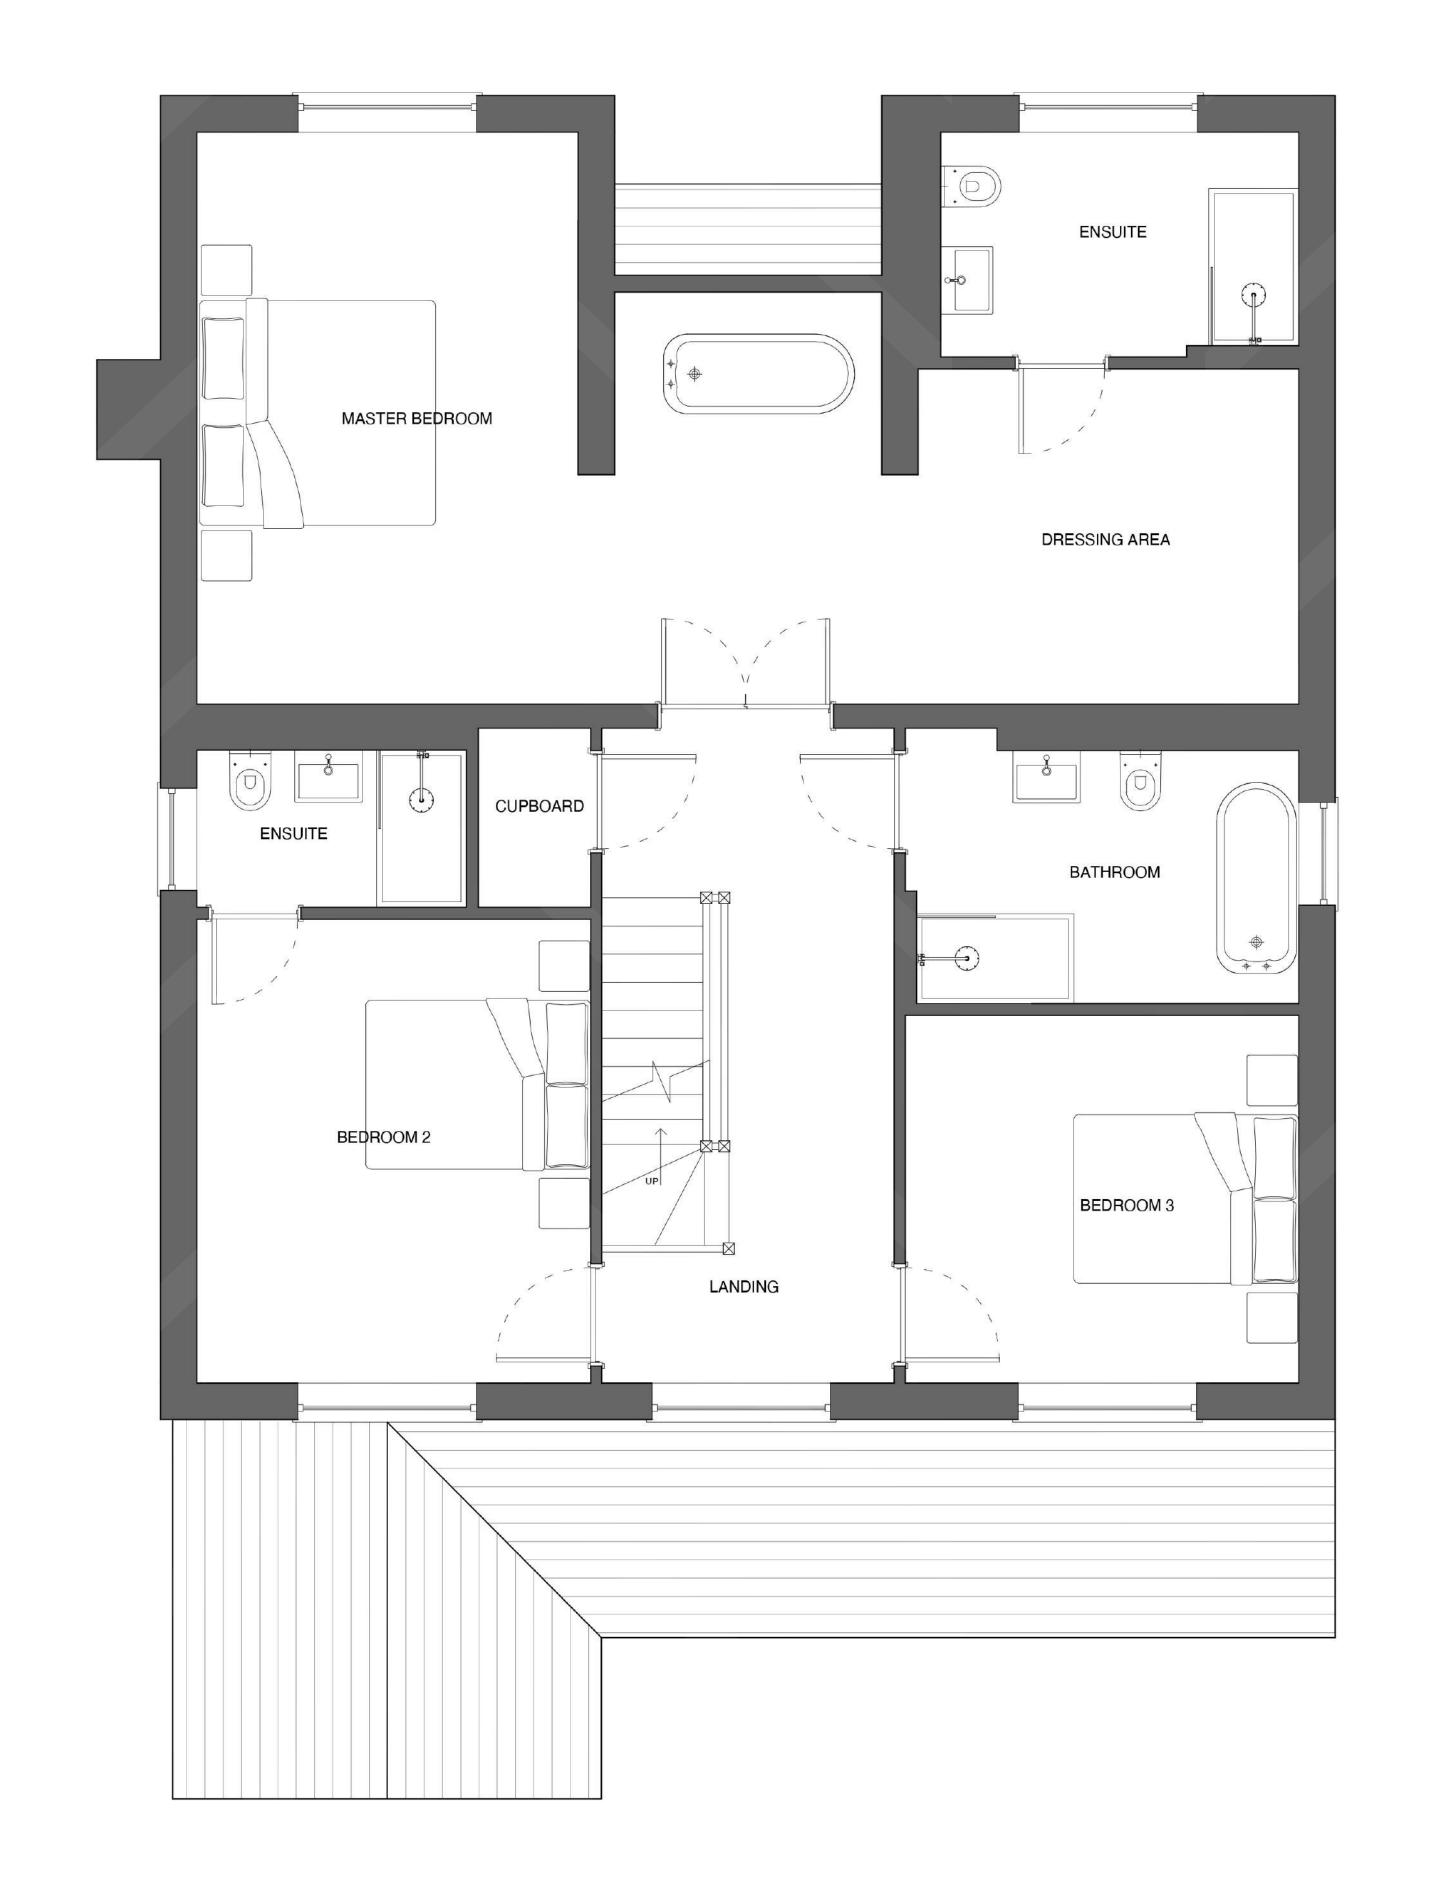

### HOUSE TYPE 1

## Montfort House &

## Malvern View

#### Total Area: 283.5m2

**Ground Floor** Total Area: 130m2

Kitchen/Dining/Living: 9.8m x 6.55m

**First Floor** Total Area: 104m2

Bedroom 2: Bedroom 3: Bedroom 4: Bedroom 5: Bathroom: Ensuite:

4.74m x 3.9m

**Second Floor** Total Area: 49.5m2

5.66m x 5.14m

Snug: WC: Utility: Playroom: Office: 3.29m x 4.4m 1.8m x 1.3m 3.26m x 2.19m 3.37m x 3.42m 3.17m x 3.17m 4.42m x 3.29m 4.65 x 3.37m 4.16m x 3.59m 3.6m x 2.0m 3.1m x 1.2m Bedroom 1:

Ensuite:

4.67m x 3.31m