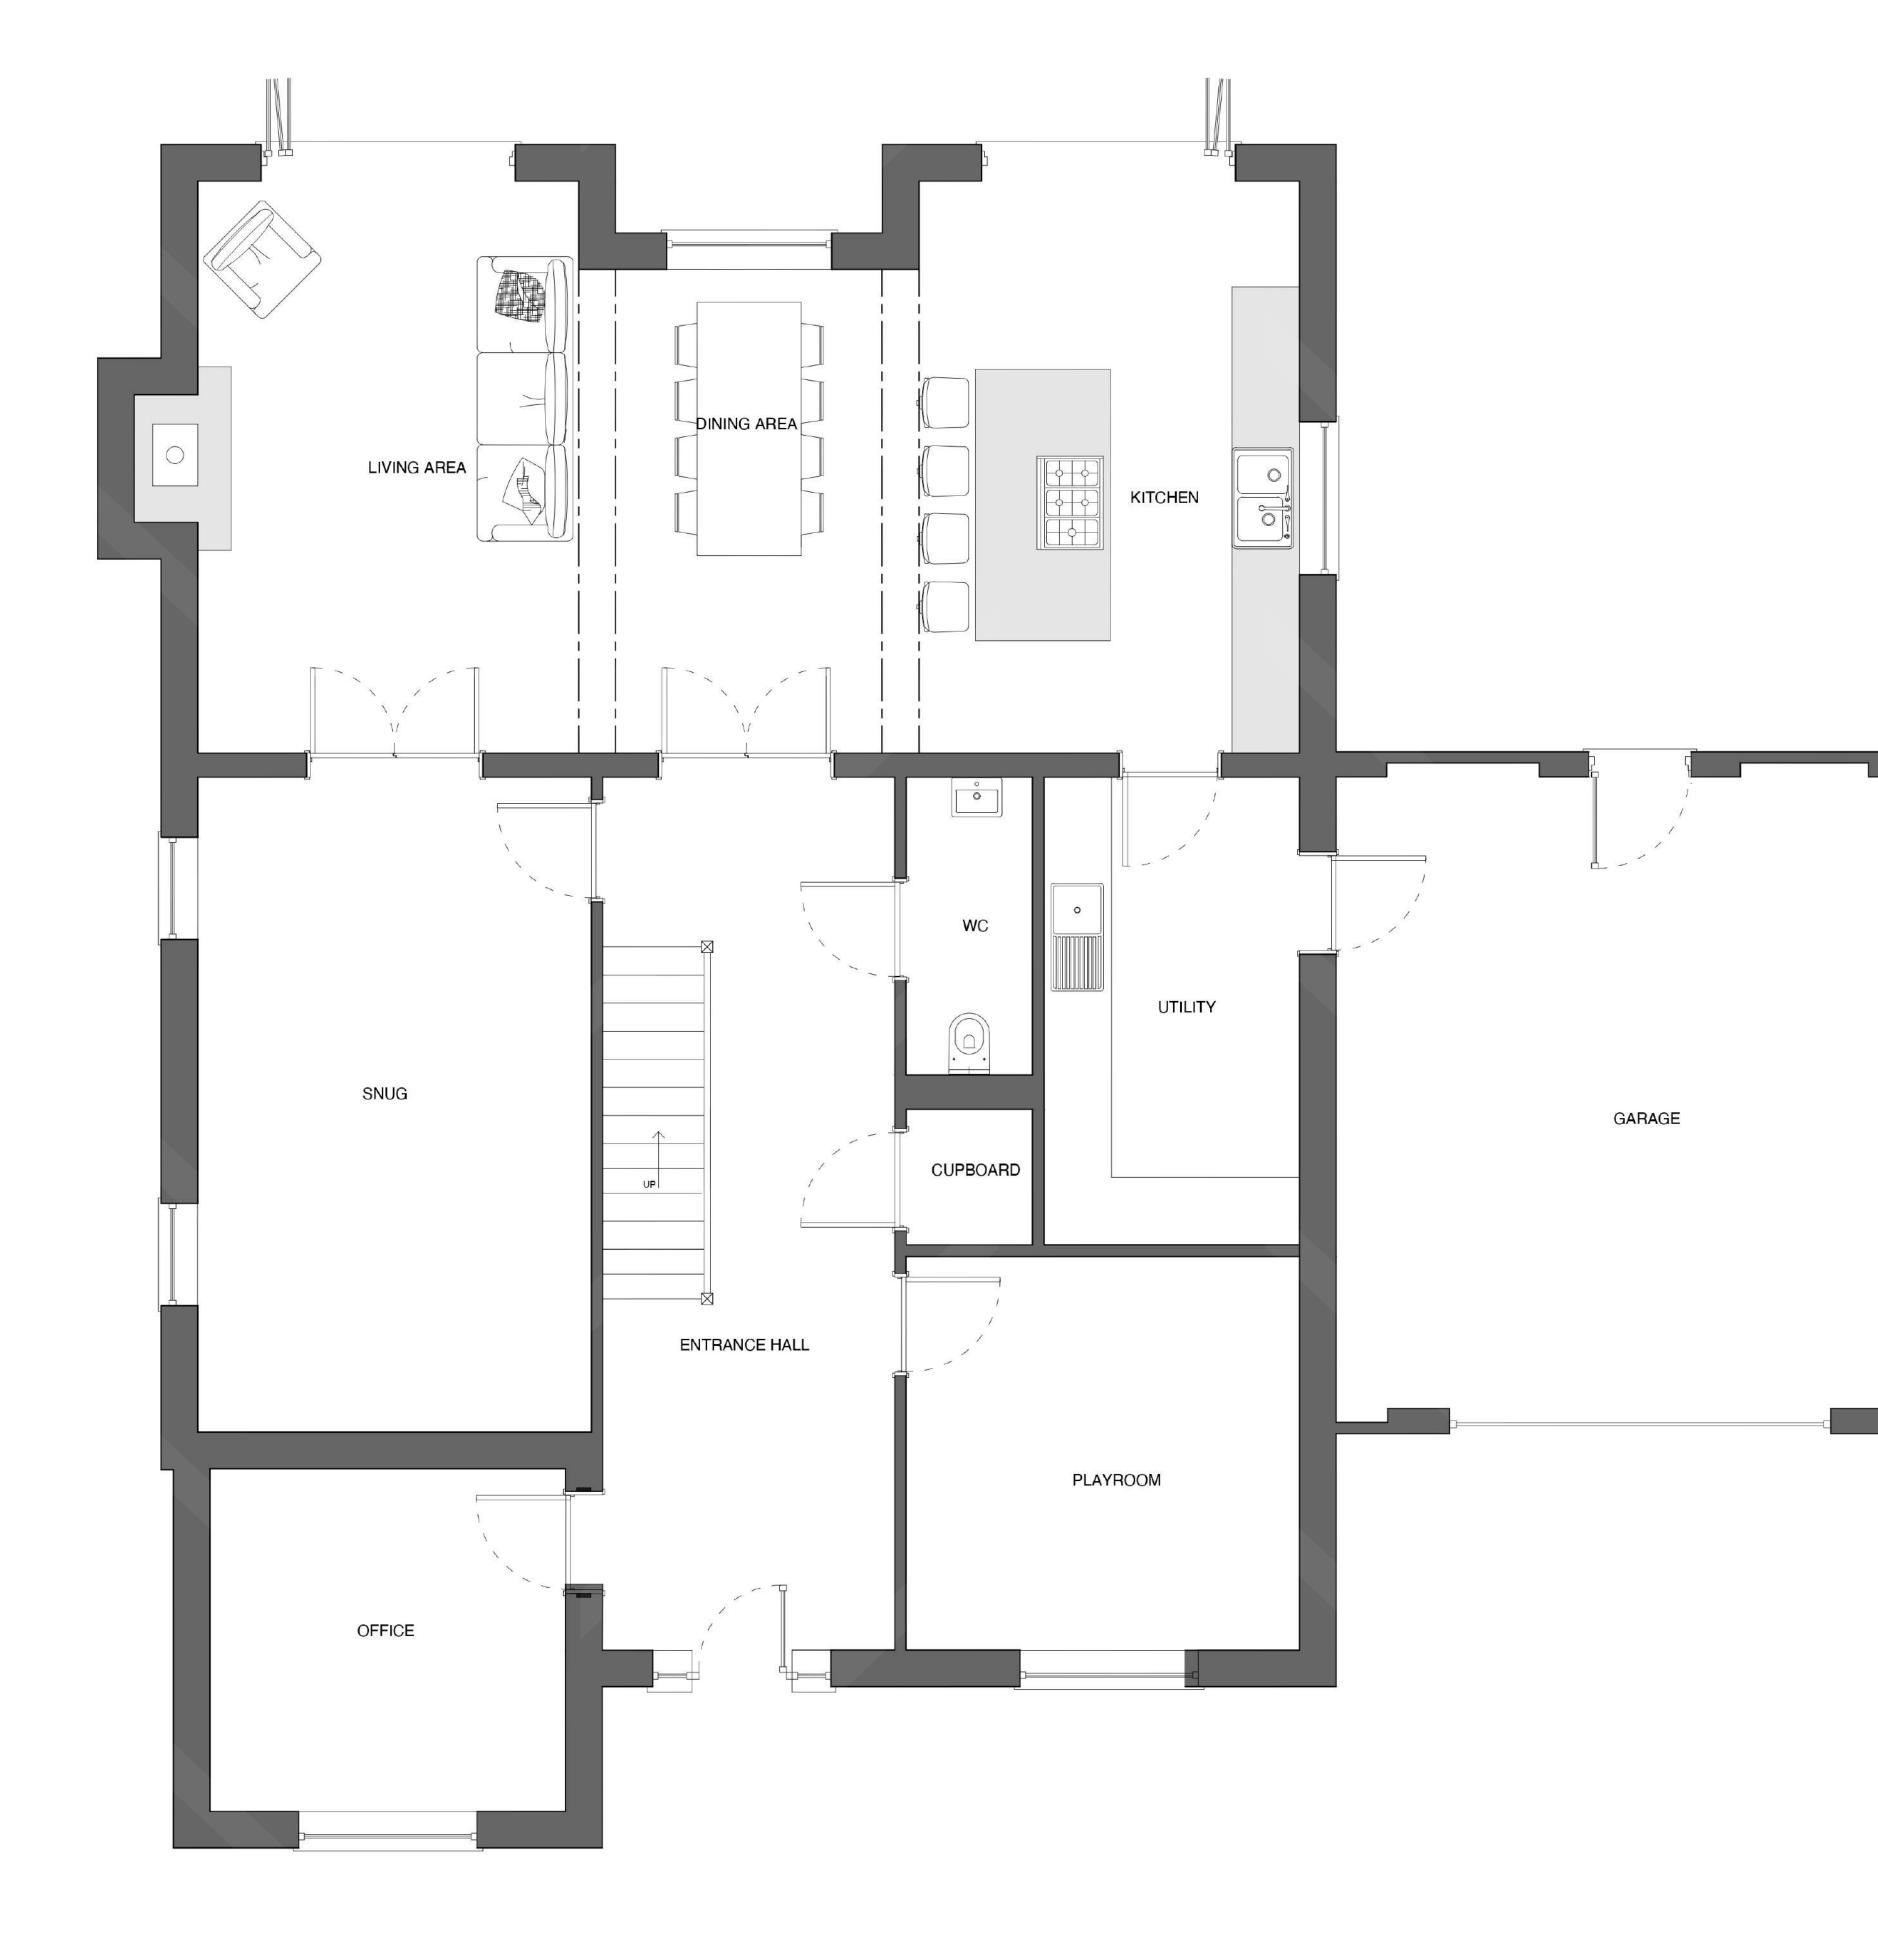

#### Total Area: 314m2

**Ground Floor** Total Area: 160m2

#### First Floor

Total Area: 104m2

Second Floor Total Area: 50m2

Snug: WC: Utility: Playroom: Office: Garage:

Kitchen/Dining/Living: 9.8m x 5.1m 5.82m x 3.5m 2.65m x 1.12m 4.16m x 2.27m 3.5m x 3.5m 3.16m x 3.17m 5.87m x 5.3m

Master Bedroom: Dressing Area: Ensuite: Bedroom 2: Ensuite: Bedroom 3: Bathroom:

5.1m x 3.4m 3.4m x 3.0m 3.4m x 2.0m 3.5m x 4.12m 2.4m x 1.6m 4.5m x 3.29m 3.6m x 2.0m

Bedroom 4: Ensuite: Bedroom 5: 5.1m x 3.2m 2.7m x 1.6m 5.1m x 3.4m