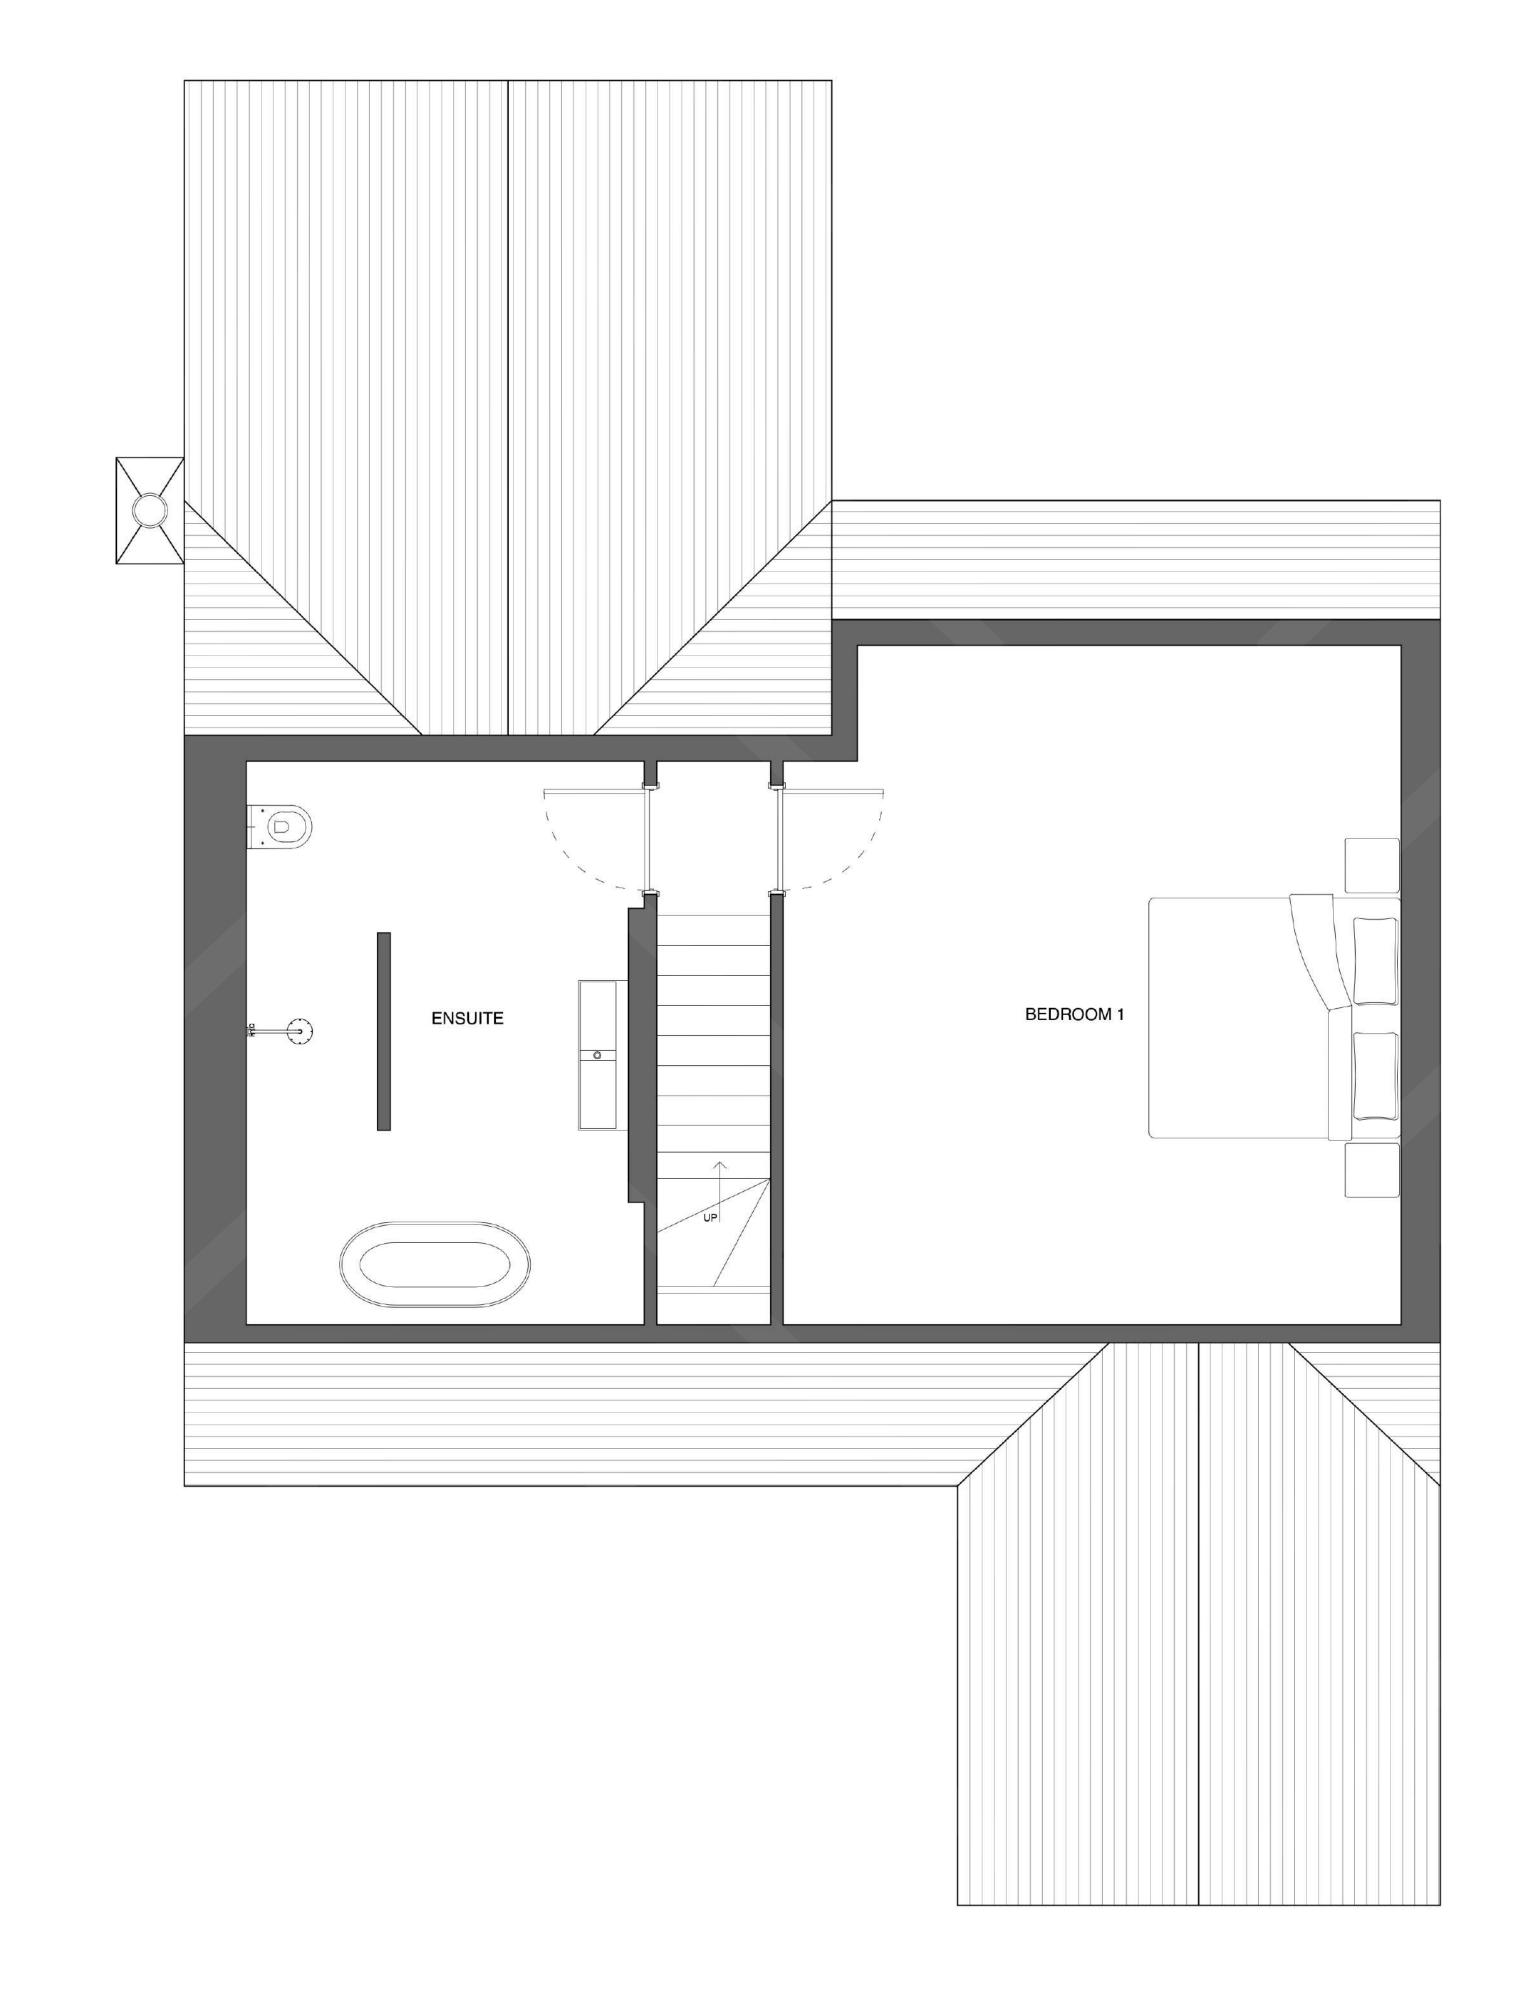

#### Total Area: 283.5m2

**Ground Floor** Total Area: 130m2

Kitchen/Dining/Living: 9.8m x 6.55m

**First Floor** Total Area: 104m2

Bedroom 2: Bedroom 3: Bedroom 4: Bedroom 5: Bathroom: Ensuite:

4.74m x 3.9m

**Second Floor** Total Area: 49.5m2

5.66m x 5.14m

Snug: WC: Utility: Playroom: Office: 3.29m x 4.4m 1.8m x 1.3m 3.26m x 2.19m 3.37m x 3.42m 3.17m x 3.17m 4.42m x 3.29m 4.65 x 3.37m 4.16m x 3.59m 3.6m x 2.0m 3.1m x 1.2m Bedroom 1:

Ensuite:

4.67m x 3.31m