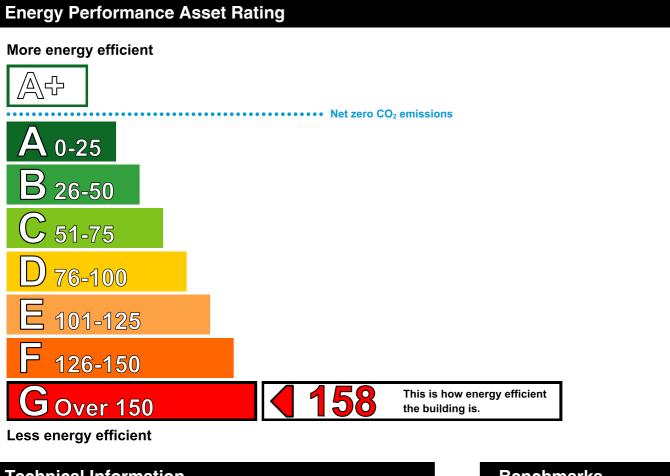

**Technical Information** 

Main heating fuel:Grid Supplied ElectricityBuilding environment:Heating and Natural VentilationTotal useful floor area (m²):47Building complexity (NOS level):3Building emission rate (kgCO₂/m²):186.38

#### Benchmarks

Buildings similar to this one could have ratings as follows:

29 <u>84</u> If newly built

If typical of the existing stock