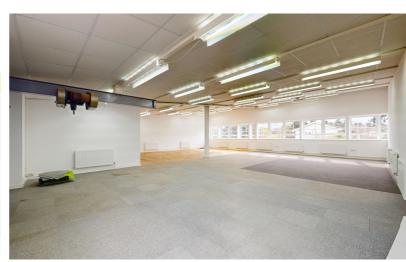

# The Depot, Silkmoor Frankwell, Shrewsbury, SY3 8LN

- Clean workshop and storage space with secure enclosed rear yard and excellent office accommodation at first floor.
- Newly refurbished and redecorated offices including new double glazed windows providing excellent natural light, separate kitchen and feature double 'barn doors'.
- Rear yard previously white lined to accommodate 12 car spaces.
- Total area 384.56 m² (4,139.5 sqft).

## £28,000 per annum

- 3.5m (approx.) loading door height and 3 Phase power supply to the workshop.
- Convenient location off Frankwell roundabout with various café and convenience store amenities close by.
- A short walk to Shrewsbury town centre and the Quarry Park.
- Suitable for a variety of uses (subject to planning).