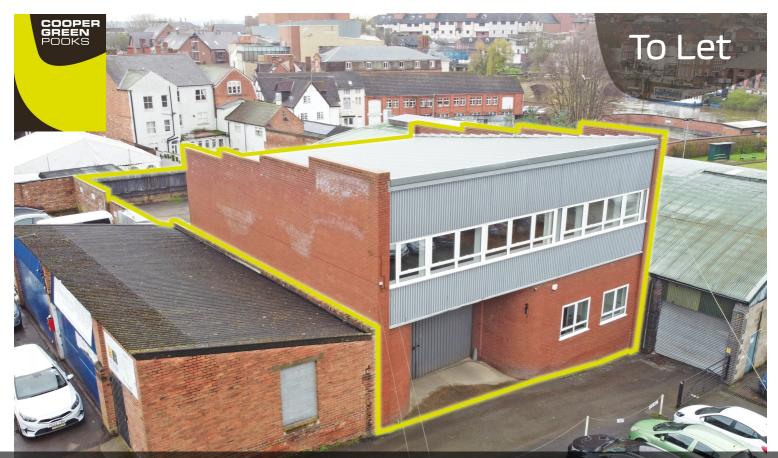

# The Depot, Silkmoor Frankwell, Shrewsbury, SY3 8LN

- Clean workshop and storage space with secure enclosed rear yard and excellent office accommodation at first floor.
- Newly refurbished and redecorated offices including new double glazed windows providing excellent natural light, separate kitchen and feature double 'barn doors'.
- Rear yard previously white lined to accommodate 12 car spaces.
- Total area 384.56 m² (4,139.5 sqft).

## £28,000 per annum

- 3.5m (approx.) loading door height and 3 Phase power supply to the workshop.
- Convenient location off Frankwell roundabout with various café and convenience store amenities close by.
- A short walk to Shrewsbury town centre and the Quarry Park.
- Suitable for a variety of uses (subject to planning).