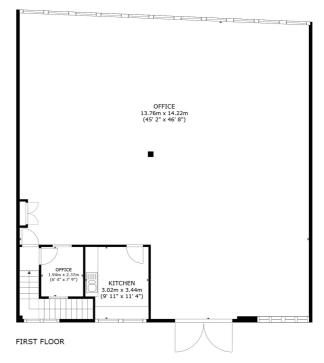

## Accommodation

(Measured in accordance with the RICS Code Of Measuring Practice. All measurements are approximate).

| Floor           | Description                                                  | Size (sq ft)   | Size (m²)     |
|-----------------|--------------------------------------------------------------|----------------|---------------|
| Ground<br>Floor | Loading Bay ,<br>Workshop with<br>mezzanine,<br>Storage Room | 2,191<br>GIA   | 203.54<br>GIA |
| Ground<br>Floor | Toilets                                                      |                |               |
| First Floor     | Offices                                                      | 1,948.5<br>NIA | 181.02<br>NIA |

Total 4,139.5 sq ft 384.56 m<sup>2</sup>

GROUND FLOOR