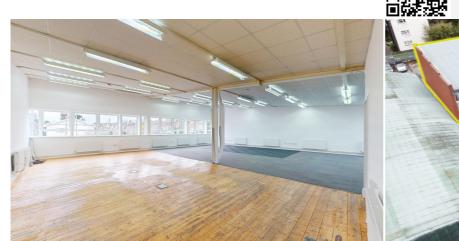

# The Depot, Silkmoor Frankwell, Shrewsbury, SY3 8LN

- Clean workshop and storage space with secure enclosed rear yard and excellent office accommodation at first floor.
- Newly refurbished and redecorated offices including new double glazed windows providing excellent natural light, separate kitchen and feature double 'barn doors'.
- Rear yard previously white lined to accommodate 12 car spaces.
- Total area 384.56 m² (4,139.5 sqft).

## Accommodation

(Measured in accordance with the RICS Code Of Measuring Practice. All measurements are approximate).

| Floor           | Description                                                  | Size (sq ft)   | Size (m²)     |
|-----------------|--------------------------------------------------------------|----------------|---------------|
| Ground<br>Floor | Loading Bay ,<br>Workshop with<br>mezzanine,<br>Storage Room | 2,191<br>GIA   | 203.54<br>GIA |
| Ground<br>Floor | Toilets                                                      |                |               |
| First Floor     | Offices                                                      | 1,948.5<br>NIA | 181.02<br>NIA |