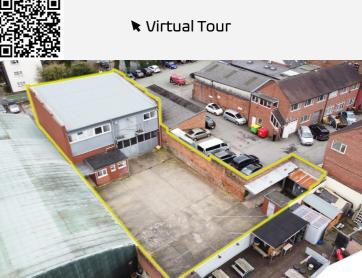

# The Depot, Silkmoor Frankwell, Shrewsbury, SY3 8LN

- Clean workshop and storage space with secure enclosed rear yard and excellent office accommodation at first floor.
- Newly refurbished and redecorated offices including new double glazed windows providing excellent natural light, separate kitchen and feature double 'barn doors'.
- Rear yard previously white lined to accommodate 12 car spaces.
- Total area 384.56 m² (4,139.5 sqft).

## £28,000 per annum

- 3.5m (approx.) loading door height and 3 Phase power supply to the workshop.
- Convenient location off Frankwell roundabout with various café and convenience store amenities close by.
- A short walk to Shrewsbury town centre and the Quarry Park.
- Suitable for a variety of uses (subject to planning).