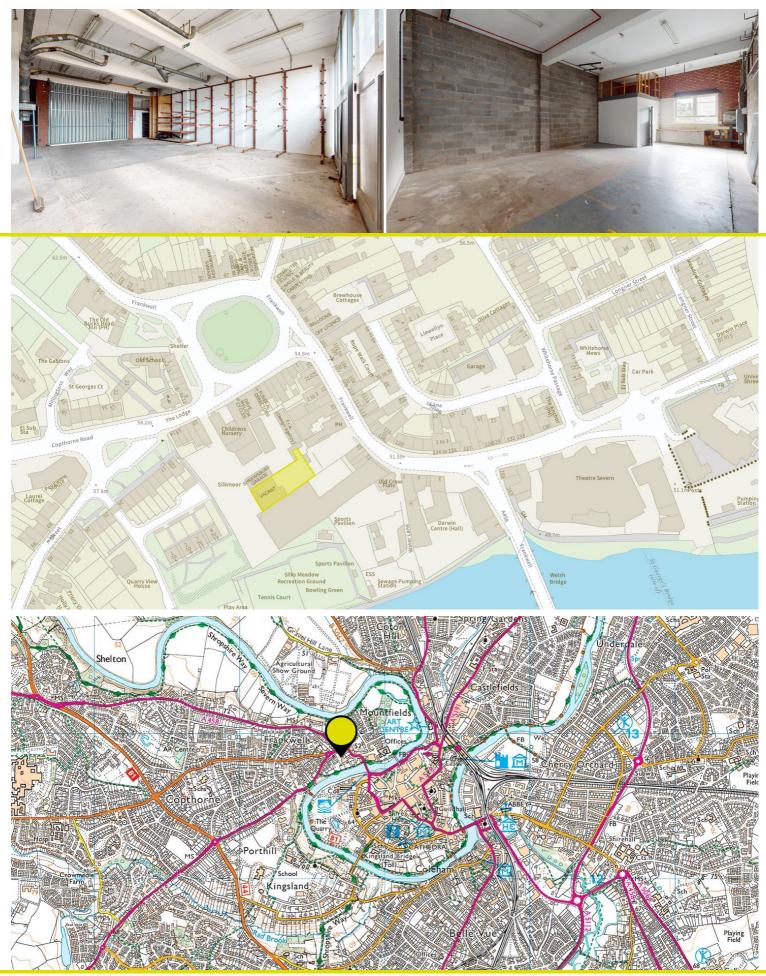

# The Depot, Silkmoor Frankwell, Shrewsbury, SY3 8LN

- Clean workshop and storage space with secure enclosed rear yard and excellent office accommodation at first floor.
- Newly refurbished and redecorated offices including new double glazed windows providing excellent natural light, separate kitchen and feature double 'barn doors'.
- Rear yard previously white lined to accommodate 12 car spaces.
- Total area 384.56 m² (4,139.5 sqft).

## £28,000 per annum

- 3.5m (approx.) loading door height and 3 Phase power supply to the workshop.
- Convenient location off Frankwell roundabout with various café and convenience store amenities close by.
- A short walk to Shrewsbury town centre and the Quarry Park.
- Suitable for a variety of uses (subject to planning).