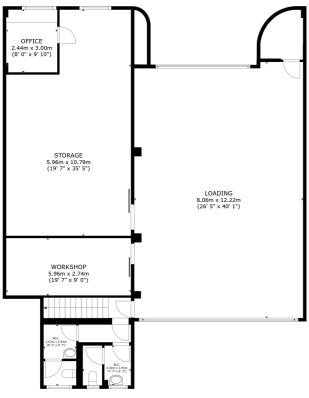

## Accommodation

(Measured in accordance with the RICS Code Of Measuring Practice. All measurements are approximate).

| Floor           | Description                                                  | Size (sq ft)   | Size (m²)     |
|-----------------|--------------------------------------------------------------|----------------|---------------|
| Ground<br>Floor | Loading Bay ,<br>Workshop with<br>mezzanine,<br>Storage Room | 2,191<br>GIA   | 203.54<br>GIA |
| Ground<br>Floor | Toilets                                                      |                |               |
| First Floor     | Offices                                                      | 1,948.5<br>NIA | 181.02<br>NIA |

Total 4,139.5 sq ft 384.56 m<sup>2</sup>

GROUND FLOOR