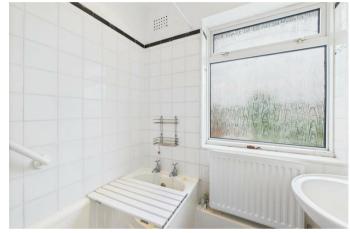

## **BATHROOM**

Side aspect double glazed frosted window, part tiled walls, radiator, wash hand basin, panel enclosed bath with mixer taps and a wall mounted shower attachment, fitted storage.