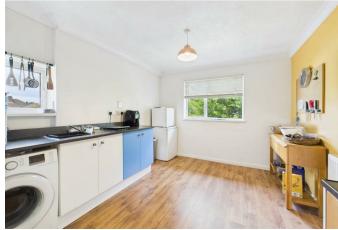

### **KITCHEN**

Dual aspect double glazed windows, coved ceiling, radiator, wall mounted boiler, a range of base level units, integrated sink, space for fridge freezer, washing machine.