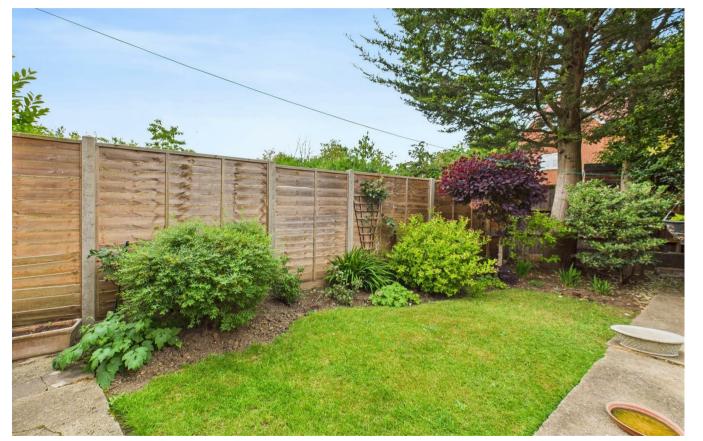

#### **GARDEN**

Shared side access, shared path, laid to lawn, panel enclosed fence.