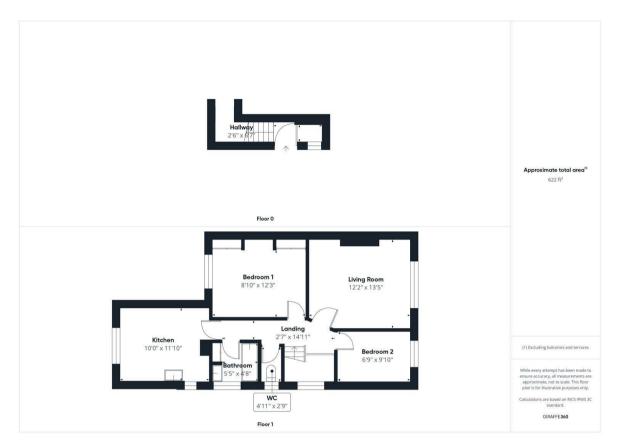

#### **FNTRANCE HALL**

Side aspect double glazed frosted entrance door, fitted storage cupboard, stairs to:

## FIRST FLOOR LANDING

Side aspect double glazed frosted window, radiator, fitted storage cupboard, doors to:

### LIVING ROOM

Front aspect double glazed window, laminate effect flooring, radiator, electric fireplace.

### **KITCHEN**

Dual aspect double glazed windows, coved ceiling, radiator, wall mounted boiler, a range of base level units, integrated sink, space for fridge freezer, washing machine.

## **BATHROOM**

Side aspect double glazed frosted window, part tiled walls, radiator, wash hand basin, panel enclosed bath with mixer taps and a wall mounted shower attachment, fitted storage.

## SEPARATE WC

Side aspect double glazed frosted window, low level wc..

# **MASTER BEDROOM**

Rear aspect double glazed window, down lighting, radiator, fitted wardrobe.

#### **BFDROOM TWO**

Front aspect double glazed window, radiator.