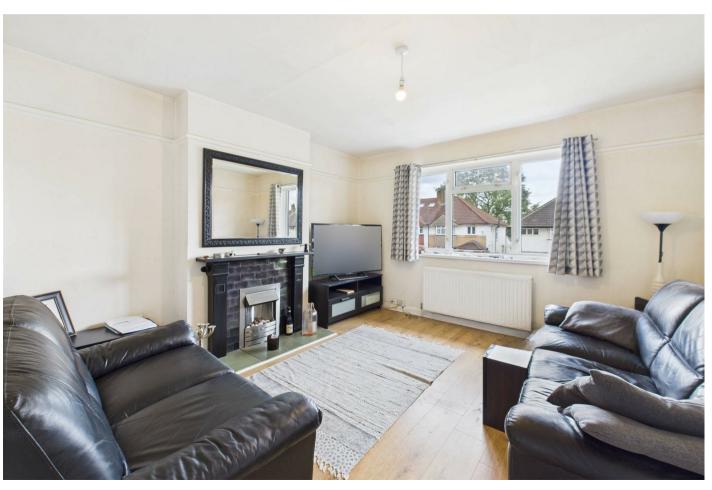

### LIVING ROOM

Front aspect double glazed window, laminate effect flooring, radiator, electric fireplace.