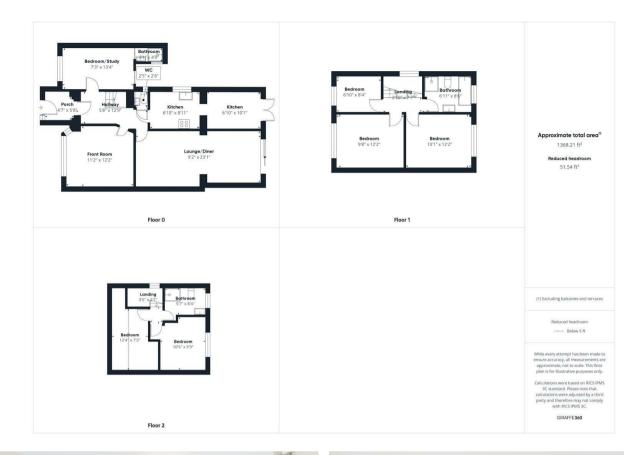

#### PORCH

Tiled floor, door to;

## **ENTRANCE HALLWAY**

Front aspect double glazed door, under stairs storage, radiator, doors to;

## FRONT ROOM

Front double glazed "sun-trap style" bay window, double radiator, coved ceiling.

# LOUNGE/DINER

Rear aspect double glazed sliding patio door to rear garden, double radiator x2.

## KITCHEN

Side aspect double glazed window, rear double glazed door to rear garden, tiled flooring, radiator, a range of base and eye level units, part tiled splashback, integrated oven with four gas

hob rings, extractor fan, stainless steel sink, space for washing machine, fridge/ freezer.

# DOWNSTAIRS CLOAKROOM

Downlighting, tiled flooring and walls, low level w/c, wash hand basin,.

## **BEDROOM/ STUDY**

Front aspect double glazed window, downlighting, double radiator, storage cupboard, door leading to;

## ENSUITE

Side aspect window, tiled walls and flooring, stand in shower cubicle, wash hand basin, heated towel rail.

## FIRST FLOOR LANDING

Side aspect double glazed frosted window, doors to;

#### MASTER BEDROOM

Front aspect double glazed window, double radiator, fitted wardrobes.

## BEDROOM TWO

Rear aspect double glazed window, double radiator.

# BEDROOM FIVE

Front aspect double glazed window, double radiator.

# BATHROOM

Rear aspect double glazed frosted window, tiled walls and flooring, panel enclosed bathtub with mixer taps, shower cubicle, low level w/c, wash hand basin incorporating vanity unit,, heated towel rail.

# SECOND FLOOR LANDING

Side aspect double glazed frosted window, doors to;

# BEDROOM THREE

Rear aspect double glazed window, radiator., downlighting.

#### **BEDROOM FOUR**

Front aspect Velux window, storage in eves, downlighting, double radiator.

#### BATHROOM

Rear aspect double glazed frosted window, tiled flooring and walls, downlighting, shower cubicle, wash hand basin enclosed with vanity unit, low level w/c, heated towel rail.