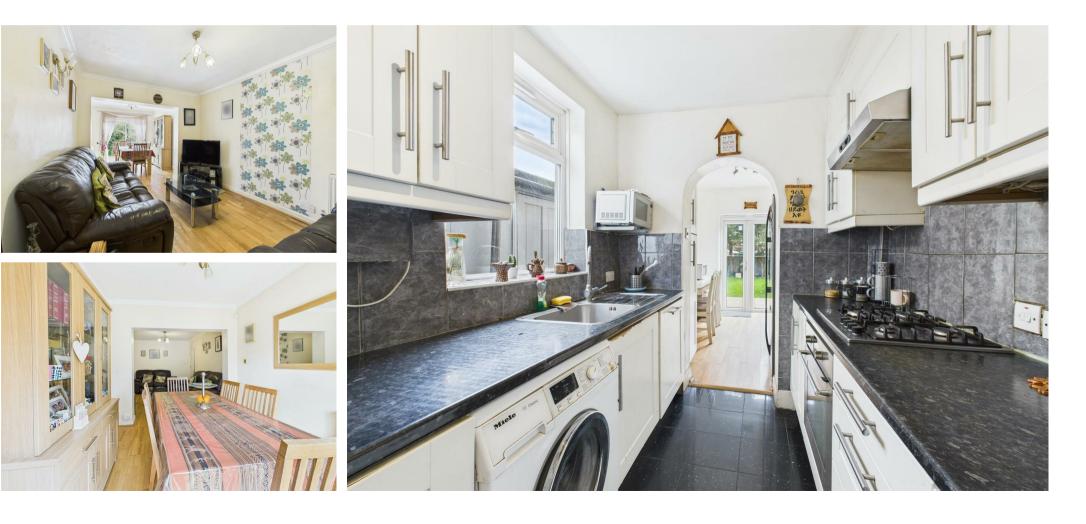

## FRONT ROOM

Front double glazed "sun-trap style" bay window, double radiator, coved ceiling.

# LOUNGE/DINER

Rear aspect double glazed sliding patio door to rear garden, double radiator x2.

## KITCHEN

Side aspect double glazed window, rear double glazed door to rear garden, tiled flooring, radiator, a range of base and eye level units, part tiled splashback, integrated oven with four gas

hob rings, extractor fan, stainless steel sink, space for washing machine, fridge/ freezer.