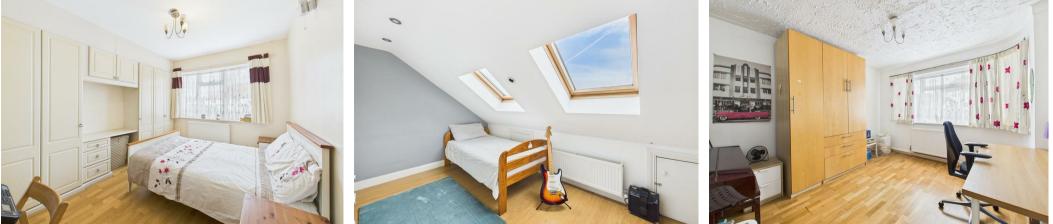

#### MASTER BEDROOM

Front aspect double glazed window, double radiator, fitted wardrobes.

## BEDROOM TWO

Rear aspect double glazed window, double radiator.

# BEDROOM FIVE

Front aspect double glazed window, double radiator.

# BEDROOM THREE

Rear aspect double glazed window, radiator., downlighting.

#### **BEDROOM FOUR**

Front aspect Velux window, storage in eves, downlighting, double radiator.