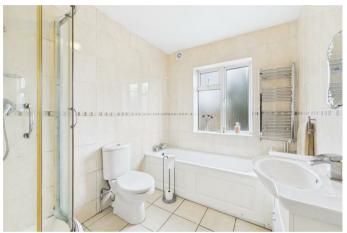

# BATHROOM

Rear aspect double glazed frosted window, tiled walls and flooring, panel enclosed bathtub with mixer taps, shower cubicle, low level w/c, wash hand basin incorporating vanity unit,, heated towel rail.

#### BATHROOM

Rear aspect double glazed frosted window, tiled flooring and walls, downlighting, shower cubicle, wash hand basin enclosed with vanity unit, low level w/c, heated towel rail.