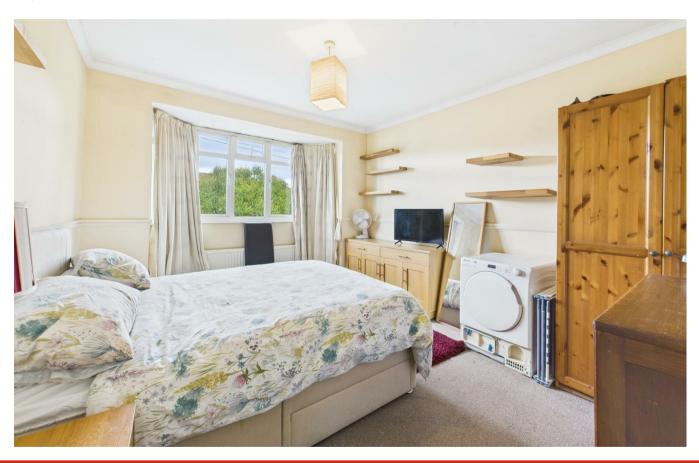

## **BEDROOM ONE**

Front aspect double glazed bay window, radiator, coved ceiling.

BEDROOM TWO

Front aspect double glazed window, radiator.