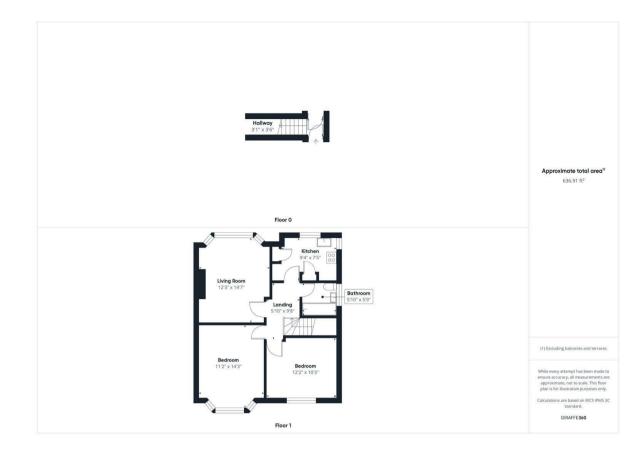

# ENTRANCE HALL

Front aspect door, rear aspect double glazed frosted door, radiator, stairs to first floor landing.

# FIRST FLOOR LANDING

Radiator, hatch to loft space, doors to:

## LIVING ROOM

Rear aspect double glazed bay window, radiator, coved ceiling, fireplace.

## **KITCHEN**

Dual aspect double glazed window, wall mounted boiler, sink and drainer, range of base and eye level units, space for fridge freezer, washing machine and oven, built in storage cupboard x2.

## **BEDROOM ONE**

Front aspect double glazed bay window, radiator, coved ceiling.

BEDROOM TWO

Front aspect double glazed window, radiator.

# BATHROOM

Side aspect double glazed frosted window, fully tiled walls and flooring, panel enclosed bathtub with mixer taps and shower attachment, wash hand basin, low level w/c, radiator.