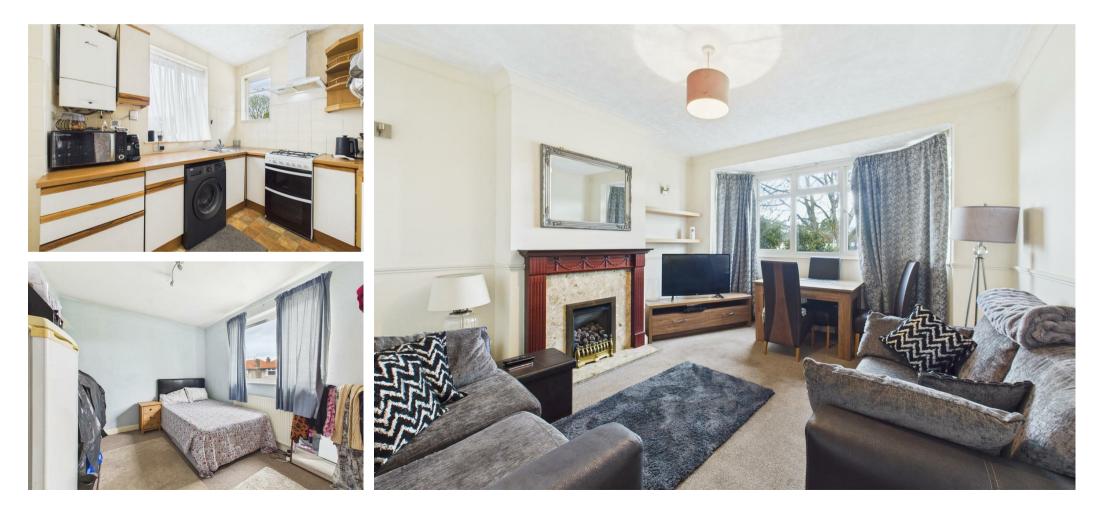

## LIVING ROOM

Rear aspect double glazed bay window, radiator, coved ceiling, fireplace.

## **KITCHEN**

Dual aspect double glazed window, wall mounted boiler, sink and drainer, range of base and eye level units, space for fridge freezer, washing machine and oven, built in storage cupboard x2.

## **BEDROOM ONE**

Front aspect double glazed bay window, radiator, coved ceiling.

BEDROOM TWO

Front aspect double glazed window, radiator.