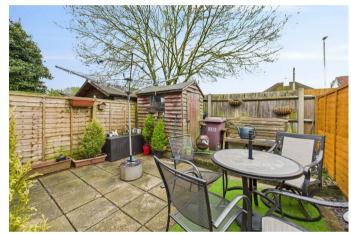

ling.



BEDROOM TWO

Front aspect double glazed window, radiator.

# BATHROOM

Side aspect double glazed frosted window, fully tiled walls and flooring, panel enclosed bathtub with mixer taps and shower attachment, wash hand basin, low level w/c, radiator.

# GARDEN

Panel enclosed fencing, patio area, wooden shed.

## COUNCIL TAX

London Borough of Hillingdon - Band C -  $\pounds$ 1,735.45

N.B. WE RECOMMEND YOUR SOLICITOR VERIFIES THIS BEFORE EXCHANGE OF CONTRACTS

LEASE TBC

OUTGOINGS TBC

DISTANCE TO STATIONS Ruislip Gardens (0.3 Miles) -Central line

73 Victoria Road, Ruislip Manor, Middlesex, HA4 9BH T: 01895 699077 ruislipmanor@gibsonhoney.co.uk www.gibsonhoney.co.uk



Ruislip (0.8 Miles) -Metropolitan/Piccadilly lines Ruislip Manor (0.8 Miles) -Metropolitan/Piccadilly lines









You may download, store and use the material for your own personal use and research. You may not republish, retransmit, redistribute or otherwise make the material available to any party or make the same available on any website. These particulars, whilst believed to be accurate are set out as a general outline only for guidance and do not constitute any part of an offer or contract. Intending purchasers should not rely on them as statements or representation of fact, but must satisfy themselves by inspection or otherwise as to their accuracy. No person in this firms employment has the authority to make or give any representation or warranty in respect of the property.