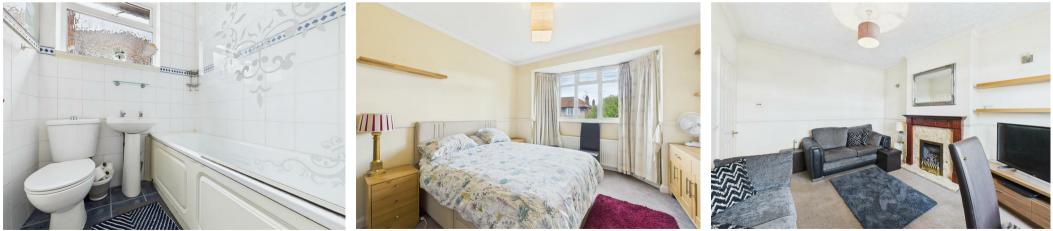

## **BEDROOM ONE**

Front aspect double glazed bay window, radiator, coved ceiling.

BEDROOM TWO

Front aspect double glazed window, radiator.

# BATHROOM

Side aspect double glazed frosted window, fully tiled walls and flooring, panel enclosed bathtub with mixer taps and shower attachment, wash hand basin, low level w/c, radiator.

## LIVING ROOM

Rear aspect double glazed bay window, radiator, coved ceiling, fireplace.