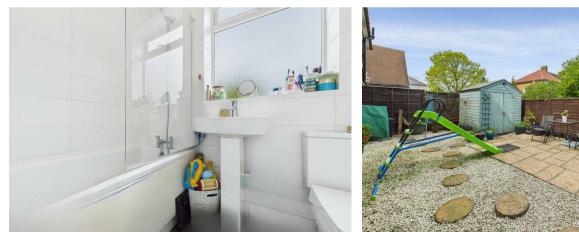

# **BATHROOM**

Rear aspect double glazed frosted CONTRACTS window, tiled flooring, tiled walls, panel enclosed bathtub with mixer taps and shower attachment, wash hand basin, low level w/c, heated towel rail.

# **GARDEN**

Patio area, shed, panel fencing.