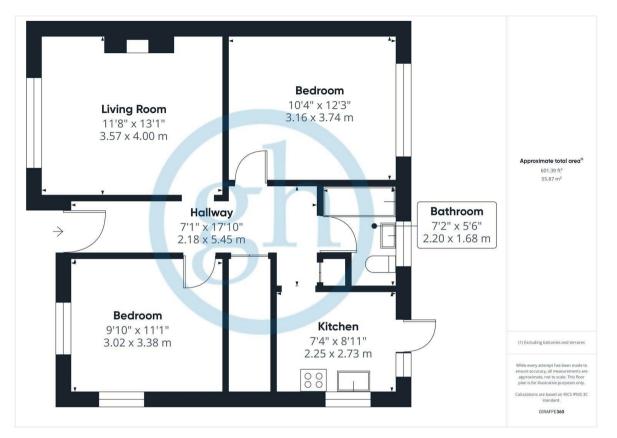

#### **FNTRANCE HALL**

Front aspect door, radiator, doors to;

#### LIVING ROOM

Front aspect double glazed window, radiator, coved ceiling.

#### **KITCHEN**

Side aspect double glazed window, rear aspect double glazed door, tiled flooring, part tiled walls, radiator, a range of base

and eye level units, stainless steel sink, space for frigde/ freezer, oven unit with four gas hob rings, washing machine.

#### MASTER BEDROOM

Rear aspect double glazed window, radiator.

# **BEDROOM TWO**

Front aspect double glazed window, side aspect double glazed window, radiator.

# **BATHROOM**

Rear aspect double glazed frosted CONTRACTS window, tiled flooring, tiled walls, panel enclosed bathtub with mixer taps and shower attachment, wash hand basin, low level w/c, heated towel rail.