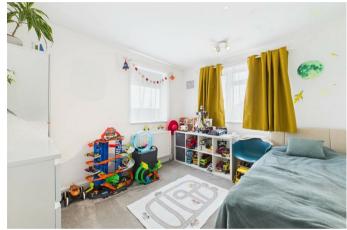

#### MASTER BEDROOM

Rear aspect double glazed window, radiator.

# **BEDROOM TWO**

Front aspect double glazed window, side aspect double glazed window, radiator.