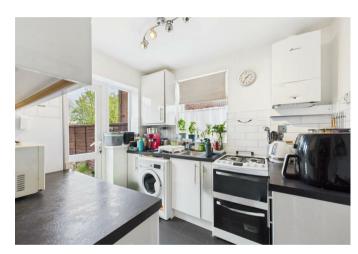

#### **KITCHEN**

Side aspect double glazed window, rear aspect double glazed door, tiled flooring, part tiled walls, radiator, a range of base

and eye level units, stainless steel sink, space for frigde/ freezer, oven unit with four gas hob rings, washing machine.