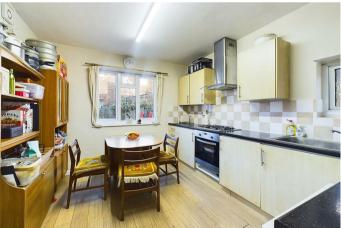

#### **KITCHEN**

Rear aspect double glazed window, side aspect double glazed frosted window, radiator, part tiled walls, range of base and

eye level units, stainless steel sink, gas hob with four rings, extractor hood, integrated appliances including oven, space for appliances including washing machine, dishwasher and fridge freezer.