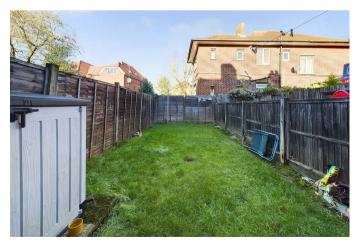

### PRIVATE GARDEN

Mainly laid to lawn, storage units x2, patio area, side access.