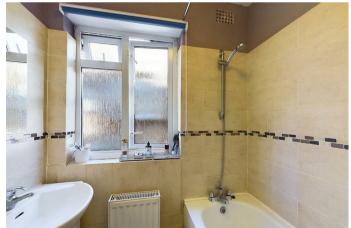

#### **BATHROOM**

Side aspect frosted window, part tiled walls, downlighting, panel enclosed bath with shower attachment and mixer taps, wash hand basin, storage cupboard.