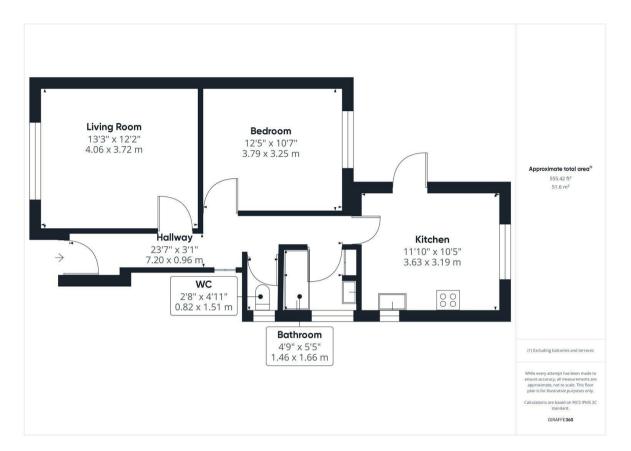

#### **FNTRANCE HALL**

Front aspect entrance door, radiator.

#### LIVING ROOM

Front aspect double glazed windows, radiator.

#### **KITCHEN**

Rear aspect double glazed window, side aspect double glazed frosted window, radiator, part tiled walls, range of base and

eye level units, stainless steel sink, gas hob with four rings, extractor hood, integrated appliances including oven, space for appliances including washing machine, dishwasher and fridge freezer.

## **BEDROOM**

Rear aspect double glazed window, radiator.

#### **BATHROOM**

Side aspect frosted window, part tiled walls, downlighting, panel enclosed bath with shower attachment and mixer taps, wash hand basin, storage cupboard.

#### W/C

Side aspect double glazed frosted window, low level w/c, radiator.