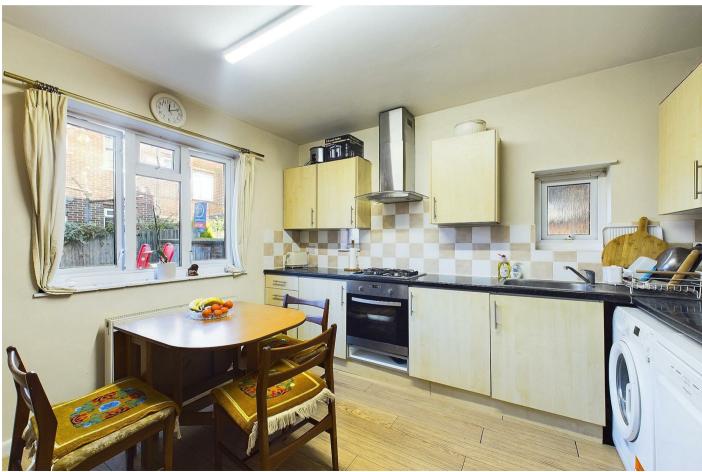

#### **KITCHEN**

Rear aspect double glazed window, side aspect double glazed frosted window, radiator, part tiled walls, range of base and

eye level units, stainless steel sink, gas hob with four rings, extractor hood, integrated appliances including oven, space for appliances including washing machine, dishwasher and fridge freezer.