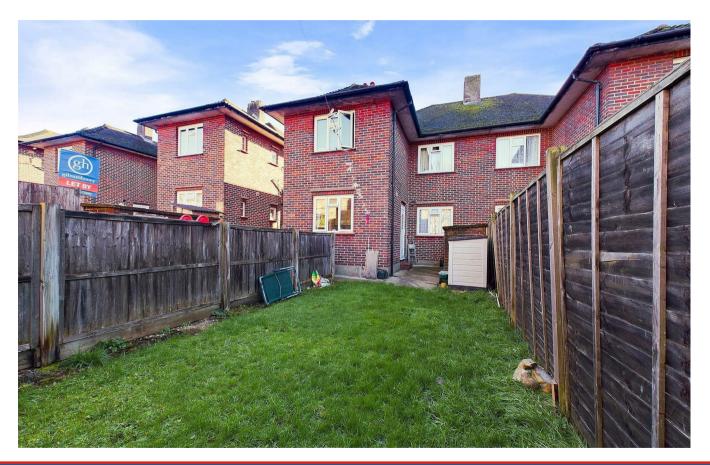

### PRIVATE GARDEN

Mainly laid to lawn, storage units x2, patio area, side access.