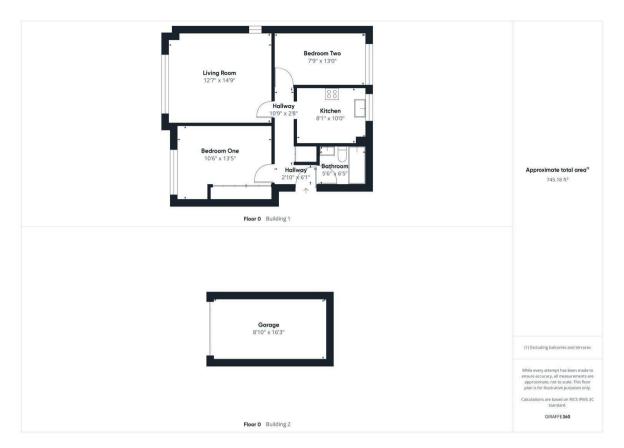

#### **FNTRANCE HALL**

Entrance door, security entry phone system, solid wood oak flooring, radiator, coved ceiling, cupboard housing tank, doors to:

# LIVING ROOM

Dual aspect double glazed windows with blind shutters attached, solid wood oak flooring, coved ceiling, wall mounted radiator.

#### **KITCHEN**

Rear aspect double glazed window, tiled flooring, part tiled walls, a range of base and eye level units, stainless steel sink with drainer, space for appliances including; electric oven with four gas hob rings and extractor hood, washing machine and fridge freezer.

# **BEDROOM ONE**

Front aspect double glazed window with blind shutters attached, built in wardrobes, radiator.

# **BEDROOM TWO**

Rear aspect double glazed window, radiator, coved ceiling.

### **BATHROOM**

Tiled flooring, tiled walls, panel enclosed bath with shower attachment and mixer taps, pedestal wash hand basin, low level wc, heated towel rail.

# **GARAGE**

Up and over door.