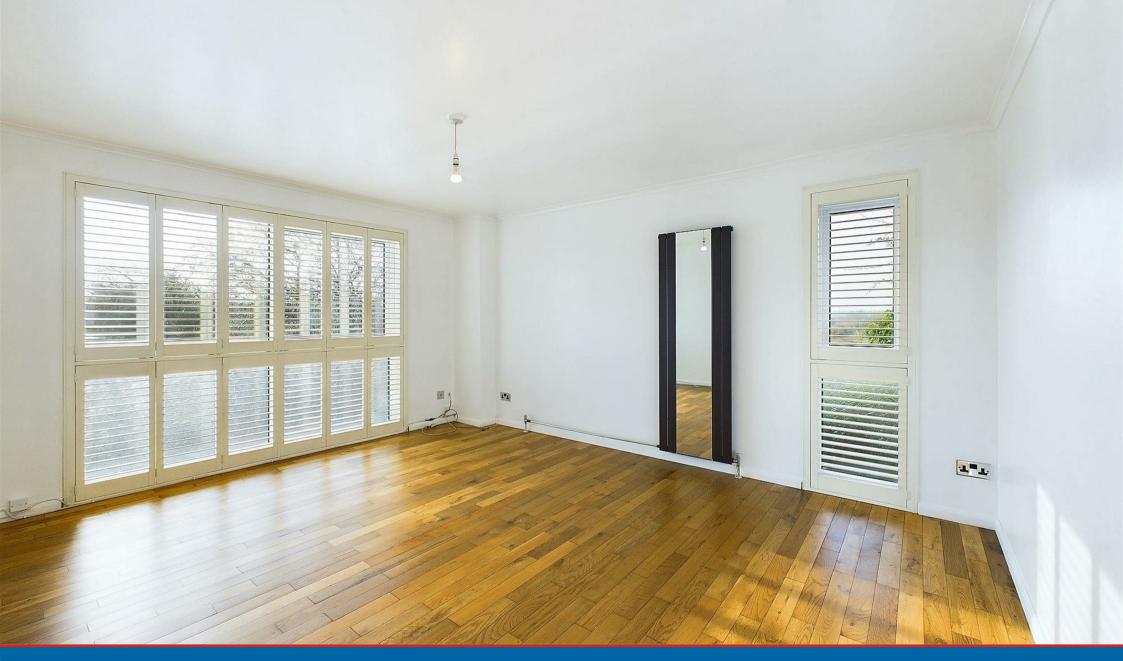

# LIVING ROOM

Dual aspect double glazed windows with blind shutters attached, solid wood oak flooring, coved ceiling, wall mounted radiator.