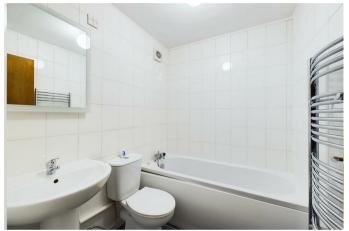

### **BATHROOM**

Tiled flooring, tiled walls, panel enclosed bath with shower attachment and mixer taps, pedestal wash hand basin, low level wc, heated towel rail.