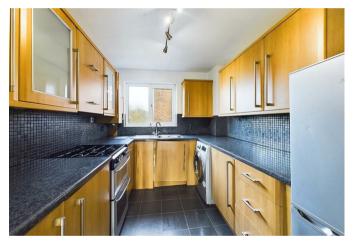

#### **KITCHEN**

Rear aspect double glazed window, tiled flooring, part tiled walls, a range of base and eye level units, stainless steel sink with drainer, space for appliances including; electric oven with four gas hob rings and extractor hood, washing machine and fridge freezer.