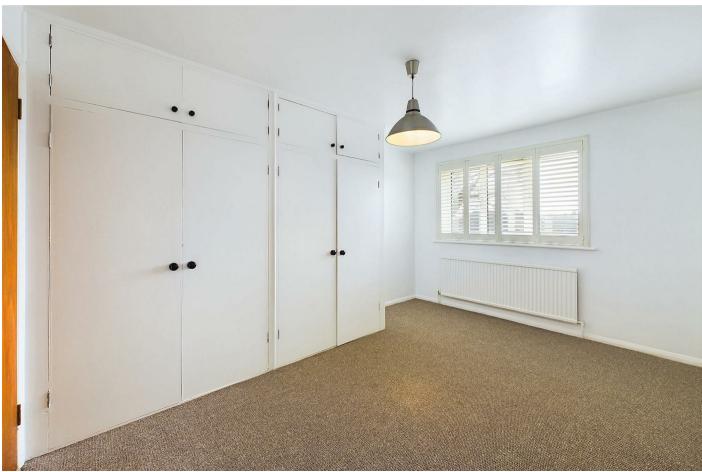

# **BEDROOM ONE**

Front aspect double glazed window with blind shutters attached, built in wardrobes, radiator.