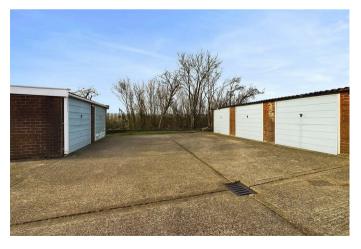

lls, panel enclosed bath with shower attachment and mixer taps, pedestal wash hand basin, low level wc, heated towel rail.

# SHARE OF FREEHOLD

LEASE: 999 years.

N.B. WE RECOMMEND YOUR SOLICITOR VERIFIES THIS BEFORE EXCHANGE OF CONTRACTS.

### **OUTGOINGS**

Service Charge: £150 per month (£1,800 per annum).

No ground rent.

N.B. WE RECOMMEND YOUR SOLICITOR VERIFIES THIS

BEFORE EXCHANGE OF CONTRACTS.

# **GARAGE**

Up and over door.

### **COUNCIL TAX**

London Borough of Hillingdon -Band C - £1,656.80

N.B. WE RECOMMEND YOUR SOLICITOR VERIFIES THIS BEFORE EXCHANGE OF CONTRACTS.

#### DISTANCE TO STATIONS

South Ruislip - 0.5 miles - Central/Chiltern



73 Victoria Road, Ruislip Manor, Middlesex, HA4 9BH T: 01895 699077 ruislipmanor@gibsonhoney.co.uk www.gibsonhoney.co.uk















You may download, store and use the material for your own personal use and research. You may not republish, retransmit, redistribute or otherwise make the material available to any party or make the same available on any website. These particulars, whilst believed to be accurate are set out as a general outline only for guidance and do not constitute any part of an offer or contract. Intending purchasers should not rely on them as statements or representation of fact, but must satisfy themselves by inspection or otherwise as to their accuracy. No person in this firms employment has the authority to make or give any representation or warranty in respect of the property.