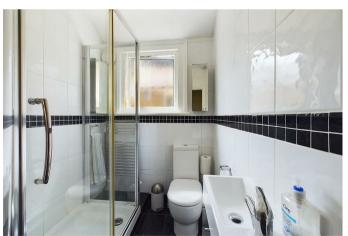

### **BATHROOM**

Side aspect frosted double glazed window, fully tiled flooring and walls, stand in shower cubicle, vanity unit incorporating wash hand basin, low level w/c, heated towel rail.