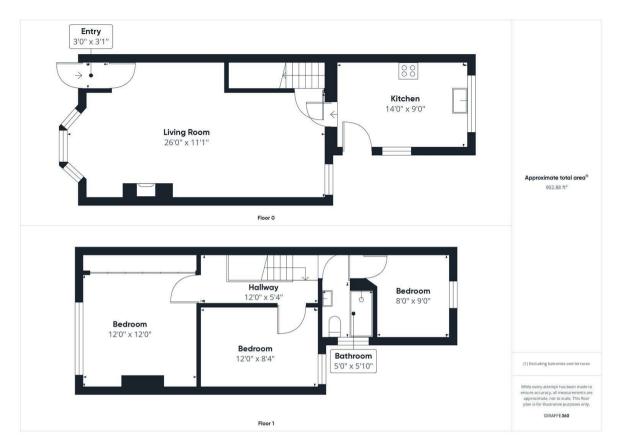

### **ENTRANCE PORCH**

Front aspect frosted door, lighting, door to:

### LIVING/DINING ROOM

Front aspect bay window, coved ceiling, radiator  $\times 2$ , oak flooring, under stairs storage, fireplace.

## **KITCHEN**

Dual aspect double glazed window ,double radiator, part tiled

walls, tiled flooring, a range of base and eye level units with hot and cold fans portioned in the kickboard, stainless steel sink with drainer, integrated fridge/freezer, dishwasher, oven and four gas hob rings, extractor fan, rear aspect door to rear garden.

# FIRST FLOOR LANDING

Hatch to loft space x2, doors to:

# MASTER BEDROOM

Front aspect window, double radiator, fitted wardrobes.

# **BEDROOM TWO**

Rear aspect double glazed window, coved ceiling, fitted wardrobes and additional storage space.

lazed Metropolitan
fitted Pinner (0.7 Mile) - Metropolitan
onal storage

North Harrow (0.6 Mile) -

### **BEDROOM THREE**

Rear aspect double glazed window, double radiator.

### **BATHROOM**

Side aspect frosted double glazed window, fully tiled flooring and walls, stand in shower cubicle, vanity unit incorporating wash hand basin, low level w/c, heated towel rail.