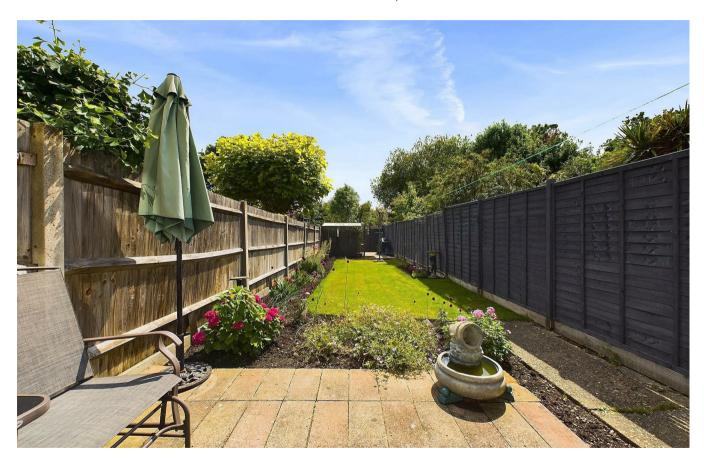

#### **GARDEN**

Patio area, mainly laid to lawn, panel enclosed fence, storage shed, rear access.