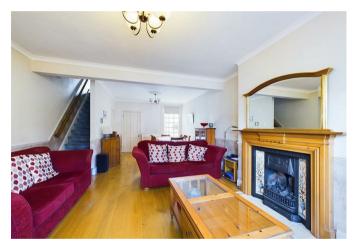

### LIVING/DINING ROOM

Front aspect bay window, coved ceiling, radiator  $\times 2$ , oak flooring, under stairs storage, fireplace.