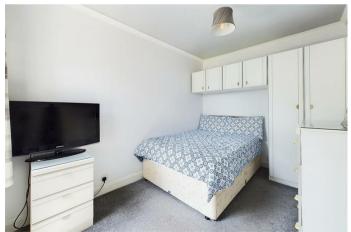

# MASTER BEDROOM

Front aspect window, double radiator, fitted wardrobes.

# **BEDROOM TWO**

Rear aspect double glazed window, coved ceiling, fitted wardrobes and additional storage space.

lazed Metropolitan
fitted Pinner (0.7 Mile) - Metropolitan
onal storage

North Harrow (0.6 Mile) -

### **BEDROOM THREE**

Rear aspect double glazed window, double radiator.