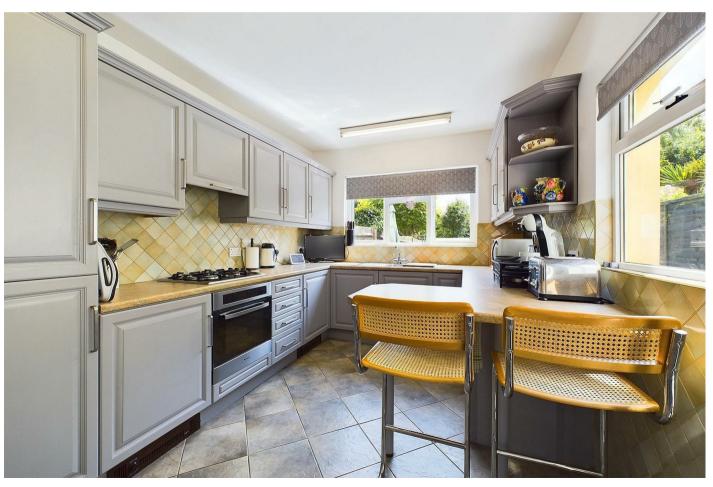

## **KITCHEN**

Dual aspect double glazed window ,double radiator, part tiled

walls, tiled flooring, a range of base and eye level units with hot and cold fans portioned in the kickboard, stainless steel sink with drainer, integrated fridge/freezer, dishwasher, oven and four gas hob rings, extractor fan, rear aspect door to rear garden.