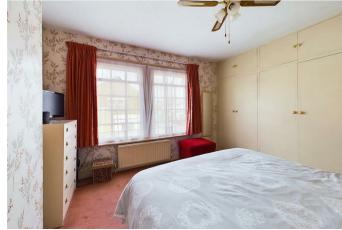

# MASTER BEDROOM

Front aspect window, double radiator, fitted wardrobes.

# **BEDROOM TWO**

Rear aspect double glazed window, coved ceiling, fitted wardrobes and additional storage space.

lazed Metropolitan
fitted Pinner (0.7 Mile) - Metropolitan
onal storage

North Harrow (0.6 Mile) -

### **BEDROOM THREE**

Rear aspect double glazed window, double radiator.