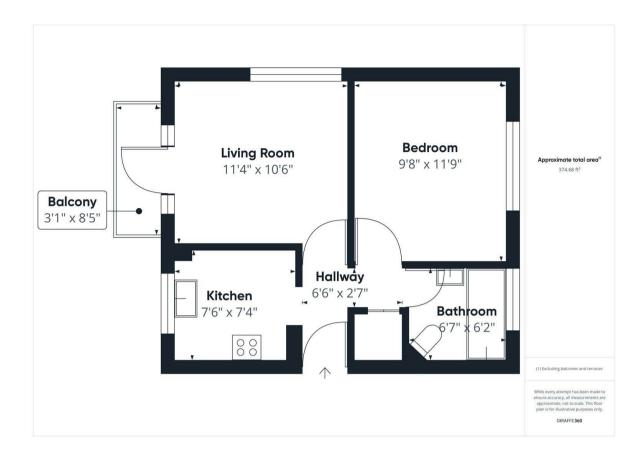

# **ENTRANCE HALL**

Front door, security entry phone, doors to:

### LIVING ROOM

Dual aspect double glazed windows, front aspect double glazed door to balcony.

# **KITCHEN**

Front aspect double glazed window, recently installed wall

mounted combination boiler, range of base and eye level units, stainless steel sink and drainer, space for washing machine, gas point for oven, extractor hood.

### BEDROOM

Rear aspect double glazed window, range of built in wardrobes, radiator.

# BATHROOM

Rear aspect double glazed frosted window, part tiled walls, panel enclosed bath with wall mounted shower over, heated towel rail, vanity unit incorporating wash hand basin, low level wc, radiator.

# BALCONY

To front aspect.

**PARKING** Allocated space for one vehicle.