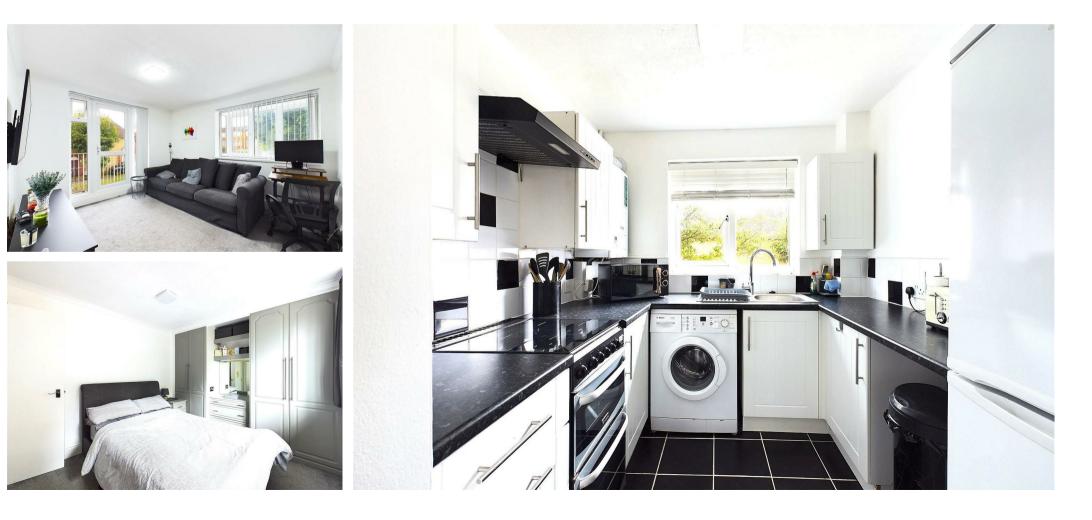

### LIVING ROOM

Dual aspect double glazed windows, front aspect double glazed door to balcony.

# **KITCHEN**

Front aspect double glazed window, recently installed wall

mounted combination boiler, range of base and eye level units, stainless steel sink and drainer, space for washing machine, gas point for oven, extractor hood.

### BEDROOM

Rear aspect double glazed window, range of built in wardrobes, radiator.