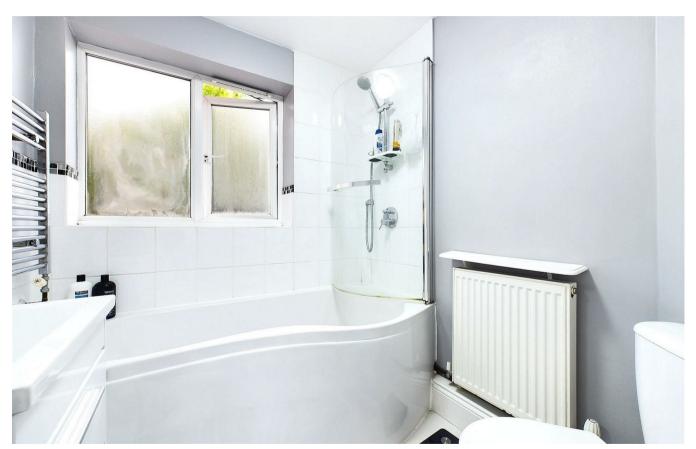

# BATHROOM

Rear aspect double glazed frosted window, part tiled walls, panel enclosed bath with wall mounted shower over, heated towel rail, vanity unit incorporating wash hand basin, low level wc, radiator.