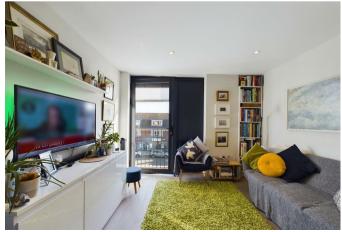

### KITCHEN/LIVING AREA

Front aspect double glazed door to Juliette balcony, range of base and eye level units, inset stainless steel sink and drainer, electric hob and oven with extractor hood over.