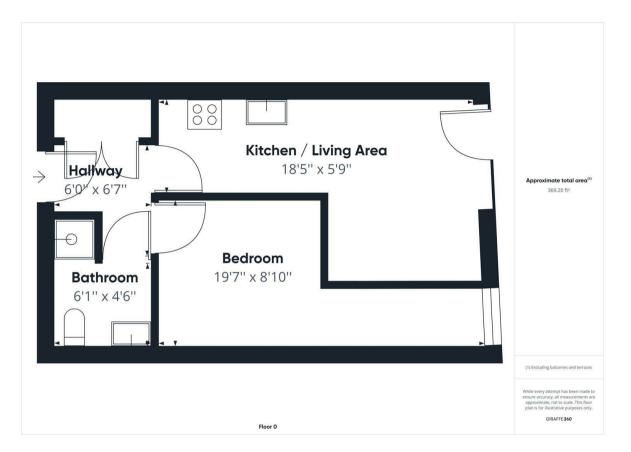

### **FNTRANCE HALL**

Front aspect door, electric heater, built in cupboard, doors to:

### KITCHEN/LIVING AREA

Front aspect double glazed door to Juliette balcony, range of base and eye level units, inset stainless steel sink and drainer, electric hob and oven with extractor hood over.

### **BFDROOM**

Front aspect floor to ceiling double glazed window, electric heater.

## **BATHROOM**

Stand in shower cubicle, extractor fan, heated towel rail, vanity unit incorporating wash hand basin, low level wc.