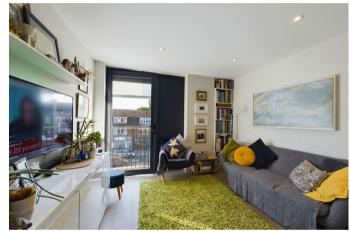

### KITCHEN/LIVING AREA

Front aspect double glazed door to Juliette balcony, range of base and eye level units, inset stainless steel sink and drainer, electric hob and oven with extractor hood over.