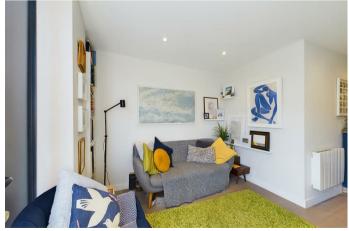

### KITCHEN/LIVING AREA

Front aspect double glazed door to Juliette balcony, range of base and eye level units, inset stainless steel sink and drainer, electric hob and oven with extractor hood over.