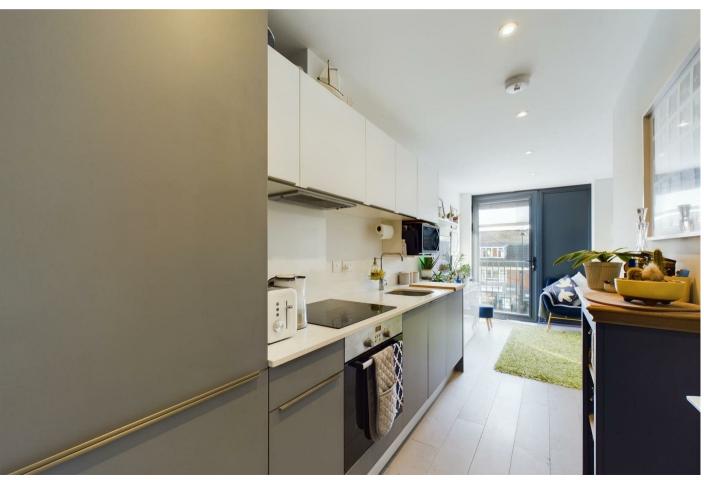

### KITCHEN/LIVING AREA

Front aspect double glazed door to Juliette balcony, range of base and eye level units, inset stainless steel sink and drainer, electric hob and oven with extractor hood over.