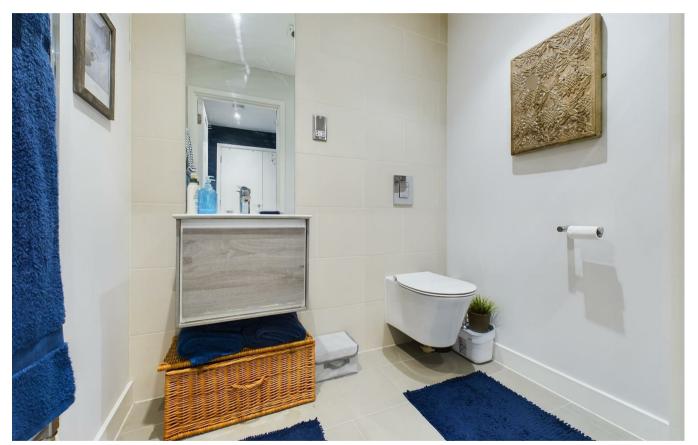

## **BATHROOM**

Stand in shower cubicle, extractor fan, heated towel rail, vanity unit incorporating wash hand basin, low level wc.