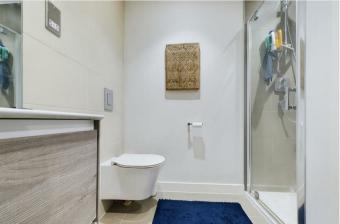

## **BATHROOM**

Stand in shower cubicle, extractor fan, heated towel rail, vanity unit incorporating wash hand basin, low level wc.