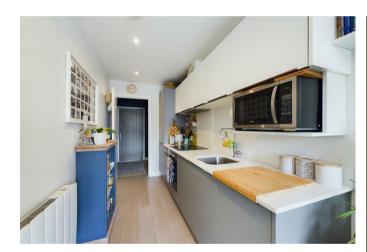

### KITCHEN/LIVING AREA

Front aspect double glazed door to Juliette balcony, range of base and eye level units, inset stainless steel sink and drainer, electric hob and oven with extractor hood over.