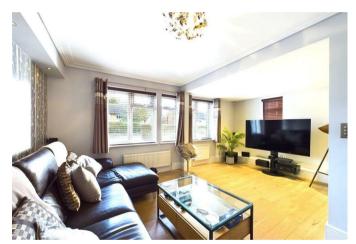

# LIVING ROOM

Dual aspect double glazed windows, engineered wooden flooring, downlighting, part coved ceiling, double radiators  $\times$  2.