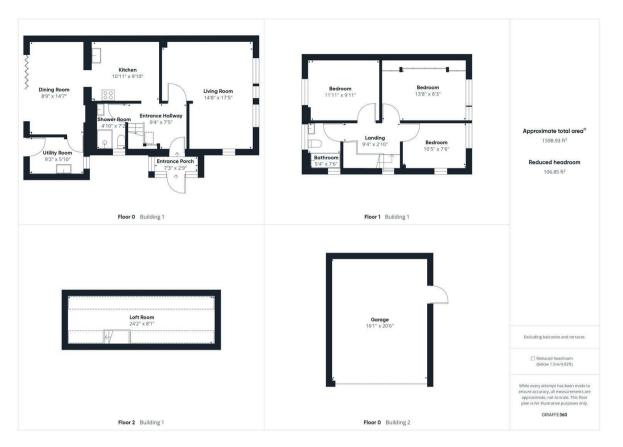

## **ENTRANCE PORCH**

Dual aspect double glazed windows, front aspect double glazed door, door to:

## **ENTRANCE HALL**

Front aspect double glazed frosted door, engineered wooden flooring, radiator, under stair storage cupboard housing electric meter, storage cupboard, stairs to first floor landing, doors to:

# LIVING ROOM

Dual aspect double glazed windows, engineered wooden flooring, downlighting, part coved ceiling, double radiators  $\times$  2.

# DOWNSTAIRS SHOWER ROOM

Side aspect double glazed frosted window, tiled flooring, part tiled walls, downlighting, shower cubicle with shower attachment and mixer taps, vanity unit incorporating wash hand basin, low level wc, heated towel rail.

# **KITCHEN**

Engineered wooden flooring, part tiled walls, radiator, downlighting, a range of base and eye level units with stone worktop, one and a half stainless steel sink with drainer, integrated appliances including double oven and dishwasher, five gas hob rings with extractor hood, space for fridge freezer, leading to:

## **DINING ROOM**

Rear aspect double glazed bifold door with blind attachment leading to rear garden, skylight, engineered wooden flooring, downlighting, wall mounted radiator, coved ceiling, door to:

## **UTILITY ROOM**

Rear aspect double glazed door to rear garden, front aspect double glazed frosted window, tiled flooring, part tiled walls, base and eye level unit, stainless steel sink with drainer, floor mounted Worcester boiler, space for washing machine, tumble dryer and fridge freezer.

# FIRST FLOOR LANDING

Front aspect double glazed window, hatch to loft room, coved ceiling, doors to:

#### BEDROOM ONE

Front aspect double glazed window, double radiator, coved ceiling, a range of built in wardrobes.

## **BEDROOM TWO**

Rear aspect double glazed window, double radiator, coved ceiling.

#### **BEDROOM THREE**

Dual aspect double glazed window, double radiator, coved ceiling.

## **BATHROOM**

Dual aspect double glazed frosted window, tiled flooring, part tiled walls, downlighting, panel enclosed bath with shower attachment and mixer taps, vanity unit incorporating wash hand basin, low level wc. heated towel rail.

## LOFT ROOM

Double radiator, eaves storage.

#### **GARAGE**

Up and over door, power and lighting.