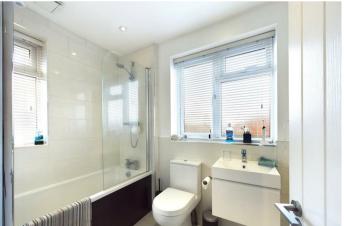

## **BATHROOM**

Dual aspect double glazed frosted window, tiled flooring, part tiled walls, downlighting, panel enclosed bath with shower attachment and mixer taps, vanity unit incorporating wash hand basin, low level wc. heated towel rail.