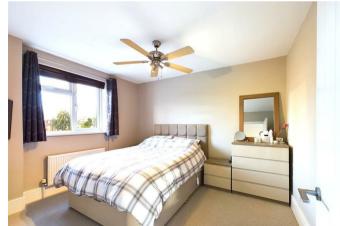

## **BEDROOM TWO**

Rear aspect double glazed window, double radiator, coved ceiling.

#### **BEDROOM THREE**

Dual aspect double glazed window, double radiator, coved ceiling.