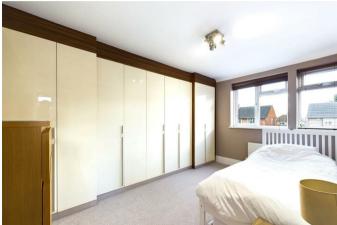

#### BEDROOM ONE

Front aspect double glazed window, double radiator, coved ceiling, a range of built in wardrobes.