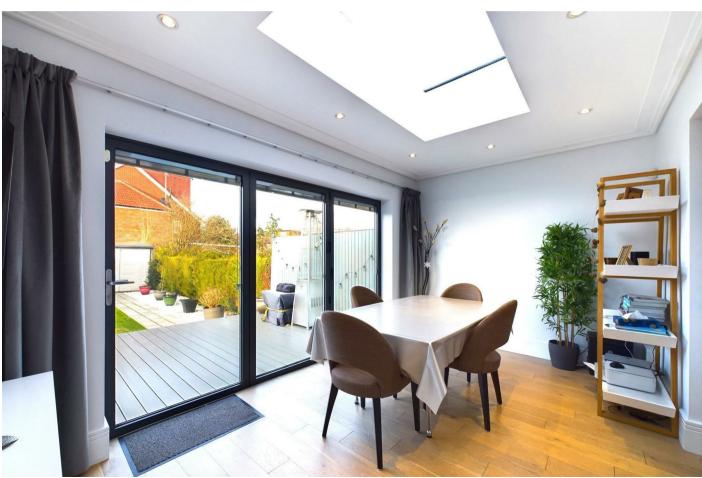

## **DINING ROOM**

Rear aspect double glazed bifold door with blind attachment leading to rear garden, skylight, engineered wooden flooring, downlighting, wall mounted radiator, coved ceiling, door to: