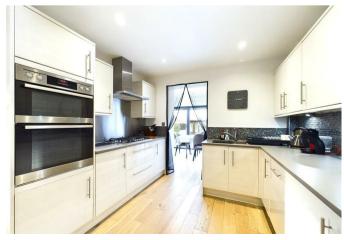

# **KITCHEN**

Engineered wooden flooring, part tiled walls, radiator, downlighting, a range of base and eye level units with stone worktop, one and a half stainless steel sink with drainer, integrated appliances including double oven and dishwasher, five gas hob rings with extractor hood, space for fridge freezer, leading to: