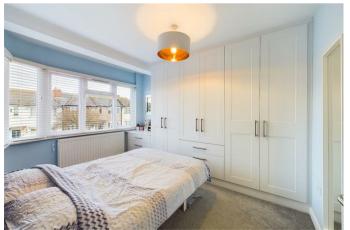

## **BEDROOM ONE**

Front aspect double glazed window, radiator built in wardrobes and draws