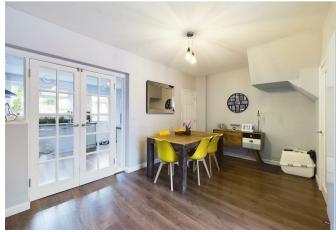

o everyone's needs. Step outside into the back garden and discover your private escape. Relax and unwind on the paved patio, leading down to a tranquil lawn - perfect for summer barbecues with loved ones. Lush greenery with bushes and shrubs adds a touch of nature's serenity to your outdoor haven. The neat, low-maintenance frontage provides off street parking for two cars and adds touch of elegance to your arrival. This sought-after location puts you a few moments away from Ruislip Manor's vibrant high street, brimming with shops, cafes, and restaurants. Convenient transportation options abound, with the Metropolitan and Piccadilly tube lines whisking you into central London in a flash. The A40/Western Avenue is your gateway to exploring the city and surrounding Home Counties. EPC - C.







### **FNTRANCE HALL**

Stairs to first floor landing, under stairs storage cupboard housing electric meter

## **LOUNGE**

Front aspect double glazed window, radiator, laminate flooring

## **DINING ROOM**

Radiator, large walk-in storage cupboard, laminate flooring

## **KITCHEN**

Rear aspect double glazed window, rear aspect door to garden, low level WC, laminate flooring, single drainer stainless steel sink unit with tiled splashback, built in oven and hob with extractor fan over, integrated washing machine and dishwasher, space for American style fridge freezer, range of eye and base level units

## **CLOAKROOM**

Rear aspect double glazed window, low level WC, laminate flooring, part tiled walls, wall mounted vanity sink unit, laminate flooring

## **LANDING**

Loft access, door