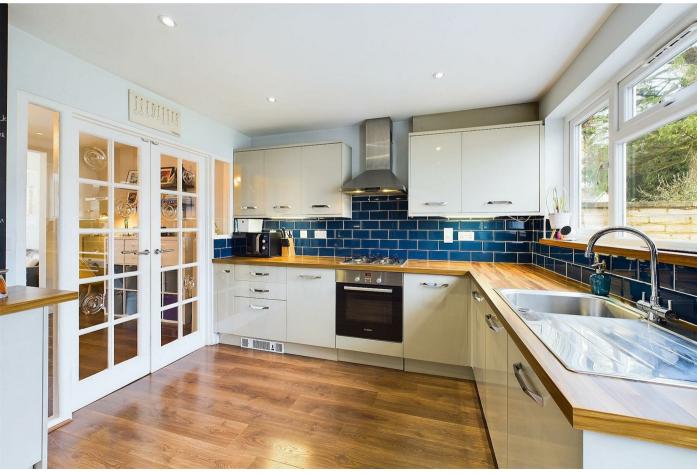

## **KITCHEN**

Rear aspect double glazed window, rear aspect door to garden, low level WC, laminate flooring, single drainer stainless steel sink unit with tiled splashback, built in oven and hob with extractor fan over, integrated washing machine and dishwasher, space for American style fridge freezer, range of eye and base level units