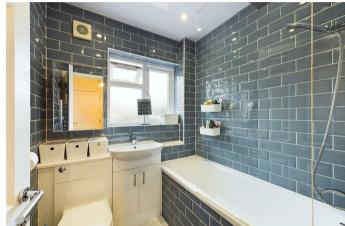

## **BATHROOM**

Rear aspect double glazed window, tiled flooring, heated towel radiator, vanity sink unit with built in WC, down lights, extractor fan, tiled enclosed bath with shower over