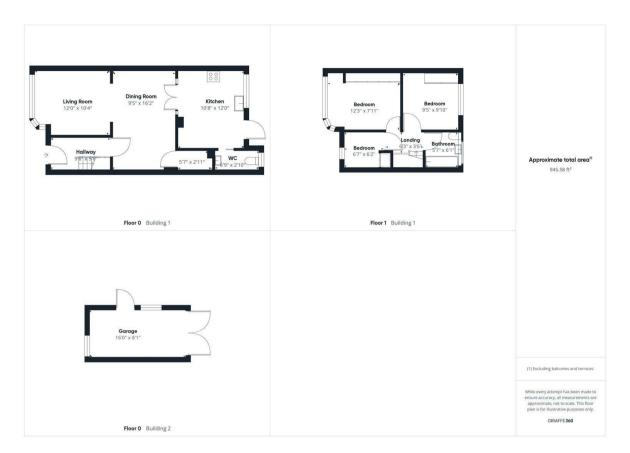

### **FNTRANCE HALL**

Stairs to first floor landing, under stairs storage cupboard housing electric meter

## **LOUNGE**

Front aspect double glazed window, radiator, laminate flooring

## **DINING ROOM**

Radiator, large walk-in storage cupboard, laminate flooring

## **KITCHEN**

Rear aspect double glazed window, rear aspect door to garden, low level WC, laminate flooring, single drainer stainless steel sink unit with tiled splashback, built in oven and hob with extractor fan over, integrated washing machine and dishwasher, space for American style fridge freezer, range of eye and base level units

## **CLOAKROOM**

Rear aspect double glazed window, low level WC, laminate flooring, part tiled walls, wall mounted vanity sink unit, laminate flooring

## **LANDING**

Loft access, door to:-

## **BEDROOM ONE**

Front aspect double glazed window, radiator built in wardrobes and draws

# **BEDROOM TWO**

Rear aspect double glazed window, built in wardrobes, radiator

## BEDROOM THREE

Front aspect double glazed window, radiator, built in cupboard

## **BATHROOM**

Rear aspect double glazed window, tiled flooring, heated towel radiator, vanity sink unit with built in WC, down lights, extractor fan, tiled enclosed bath with shower over

## FRONT GARDEN

Block paving providing off street parking

# **REAR GARDEN**

Patio, lawn area, flower and shrub borders, garage, secure service road.