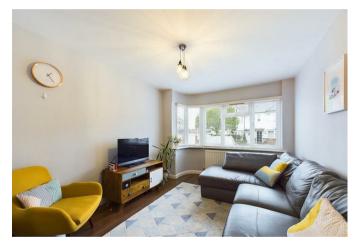

to everyone's needs. Step outside into the back garden and discover your private escape. Relax and unwind on the paved patio, leading down to a tranquil lawn - perfect for summer barbecues with loved ones. Lush greenery with bushes and shrubs adds a touch of nature's serenity to your outdoor haven. The neat, low-maintenance frontage provides off street parking for two cars and adds touch of elegance to your arrival. This sought-after location puts you a few moments away from Ruislip Manor's vibrant high street, brimming with shops, cafes, and restaurants. Convenient transportation options abound, with the Metropolitan and Piccadilly tube lines whisking you into central London in a flash. The A40/Western Avenue is your gateway to exploring the city and surrounding Home Counties. EPC - C.







### **FNTRANCE HALL**

Stairs to first floor landing, under stairs storage cupboard housing electric meter

## **LOUNGE**

Front aspect double glazed window, radiator, laminate flooring

## **DINING ROOM**

Radiator, large walk-in storage cupboard, laminate flooring

## **KITCHEN**

Rear aspect double glazed window, rear aspect door to garden, low level WC, laminate flooring, single drainer stainless steel sink unit with tiled splashback, built in oven and hob with extractor fan over, integrated washing machine and dishwasher, space for American style fridge freezer, range of eye and base level units

## **CLOAKROOM**

Rear aspect double glazed window, low level WC, laminate flooring, part tiled walls, wall mounted vanity sink unit, laminate flooring

## **LANDING**

Loft access, doo