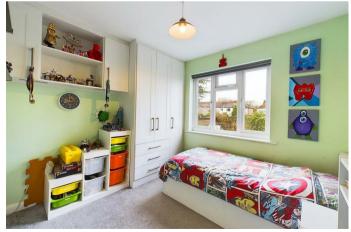

## BEDROOM THREE

Front aspect double glazed window, radiator, built in cupboard