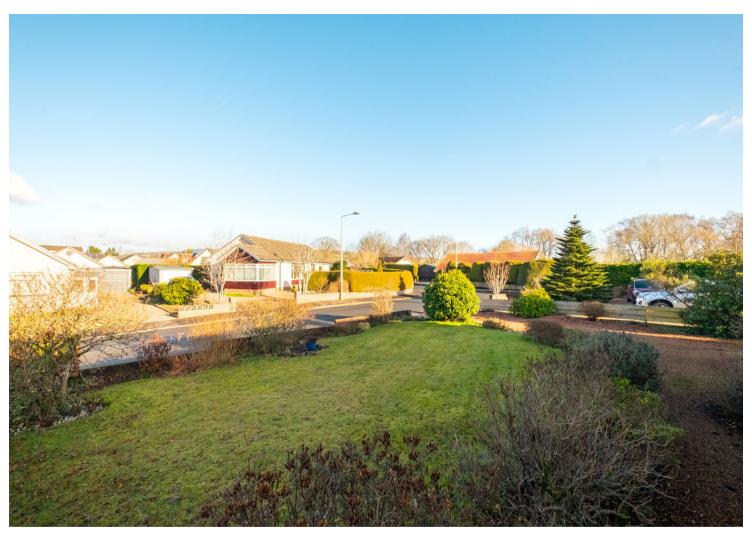

22 Moyness Park Drive, Blairgowrie, PH10 6LX

**Detached Bungalow** 

Sought After Location

- Living Room

- Kitchen
- Shower Room
- 2 Double Bedrooms

- Gardens
- Garage

This is a most attractive detached bungalow affording comfortable and easily managed accommodation all on one level. The property is particularly well-situated forming part of a sought-after residential area of similar properties. The subjects lie within sizeable, mature garden grounds and comprise; hallway, spacious living room, kitchen with room for table and chairs, two double bedrooms and shower room with two-piece suite and large corner shower cabinet. Both bedrooms benefit from having fitted stores. There is also a rear porch which provides access onto feature rear garden grounds with further access via the patio doors from the living room.

Externally to the rear there is a large area of the land with shaped lawn and well stocked colourful flowered borders with ample spring bulbs and azaleas. Further drying area, patio terrace and greenhouse. The rear garden grounds benefit from an excellent degree of privacy. The front has been mainly laid in lawn with well–stocked borders bounded by low bricked built wall and beech hedge. There is a single garage with concrete floor and up and over door with access via red chipped drive providing ample off–street parking.