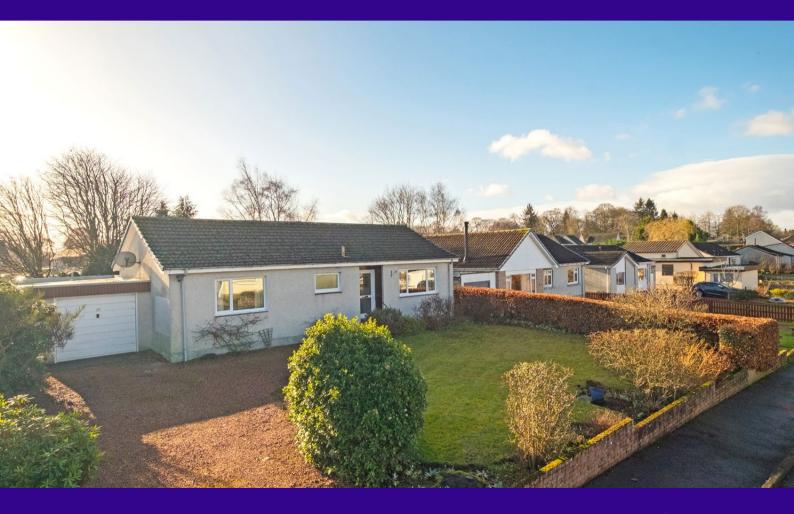

22 Moyness Park Drive, Blairgowrie, PH10 6LX

**Detached Bungalow** 

Sought After Location

- Living Room

- Kitchen
- Shower Room
- 2 Double Bedrooms

- Gardens
- Garage

This is a most attractive detached bungalow affording comfortable and easily managed accommodation all on one level. The property is particularly well-situated forming part of a sought-after residential area of similar properties. The subjects lie within sizeable, mature garden grounds and comprise; hallway, spacious living room, kitchen with room for table and chairs, two double bedrooms and shower room with two-piece suite and large corner shower cabinet. Both bedrooms benefit from having fitted stores. There is also a rear porch which provides access onto feature rear garden grounds with further access via the patio doors from the living room.

Externally to the rear there is a large area of the land with shaped lawn and well stocked colourful flowered borders with ample spring bulbs and azaleas. Further drying area, patio terrace and greenhouse. The rear garden grounds benefit from an excellent degree of privacy. The front has been mainly laid in lawn with well–stocked borders bounded by low bricked built wall and beech hedge. There is a single garage with concrete floor and up and over door with access via red chipped drive providing ample off–street parking.

Double glazing is installed backed-up by electric heating and viewing is highly recommended to fully appreciate this attractive and comfortable home.

**Ground Floor** 