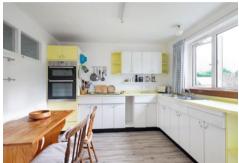

22 Moyness Park Drive, Blairgowrie, PH10 6LX

**Detached Bungalow** 

Sought After Location

- Living Room

- Kitchen
- Shower Room
- 2 Double Bedrooms

- Gardens
- Garage

This is a most attractive detached bungalow affording comfortable and easily managed accommodation all on one level. The property is particularly well-situated forming part of a sought-after residential area of similar properties. The subjects lie within sizeable, mature garden grounds and comprise; hallway, spacious living room, kitchen with room for table and chairs, two double bedrooms and shower room with two-piece suite and large corner shower cabinet. Both bedrooms benefit from having fitted stores. There is also a rear porch which provides access onto feature rear garden grounds with further access via the patio doors from the living room.

## Accommodation (measurements are approx)

| Living/Dining Room | 3.94m x 6.76m | (12'11" x 22'2") |
|--------------------|---------------|------------------|
| Kitchen            | 3.01m x 4.21m | (9'11" x 13'10") |
| Shower Room        | 2.60m x 2.73m | (8'6" x 8'11")   |
| Bedroom 1          | 3.20m x 3.93m | (10'6" x 12'11") |
| Bedroom 2          | 3.00m x 3.94m | (9'10" x 12'11") |