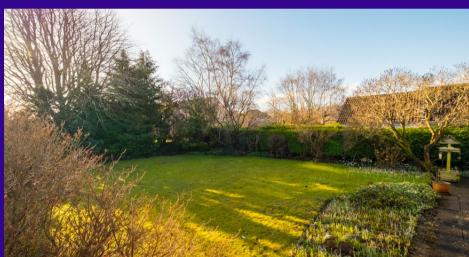

Externally to the rear there is a large area of the land with shaped lawn and well stocked colourful flowered borders with ample spring bulbs and azaleas. Further drying area, patio terrace and greenhouse. The rear garden grounds benefit from an excellent degree of privacy. The front has been mainly laid in lawn with well–stocked borders bounded by low bricked built wall and beech hedge. There is a single garage with concrete floor and up and over door with access via red chipped drive providing ample off–street parking.