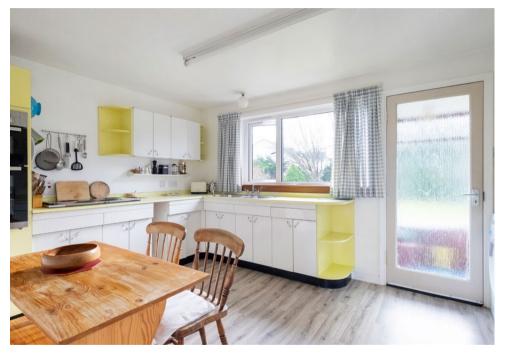

22 Moyness Park Drive, Blairgowrie, PH10 6LX

**Detached Bungalow** 

Sought After Location

- Living Room

- Kitchen
- Shower Room
- 2 Double Bedrooms

- Gardens
- Garage

This is a most attractive detached bungalow affording comfortable and easily managed accommodation all on one level. The property is particularly well-situated forming part of a sought-after residential area of similar properties. The subjects lie within sizeable, mature garden grounds and comprise; hallway, spacious living room, kitchen with room for table and chairs, two double bedrooms and shower room with two-piece suite and large corner shower cabinet. Both bedrooms benefit from having fitted stores. There is also a rear porch which provides access onto feature rear garden grounds with further access via the patio doors from the living room.

## Accommodation (measurements are approx)

| Living/Dining Room | 3.94m x 6.76m | (12'11" x 22'2") |
|--------------------|---------------|------------------|
| Kitchen            | 3.01m x 4.21m | (9'11" x 13'10") |
| Shower Room        | 2.60m x 2.73m | (8'6" x 8'11")   |
| Bedroom 1          | 3.20m x 3.93m | (10'6" x 12'11") |
| Bedroom 2          | 3.00m x 3.94m | (9'10" x 12'11") |