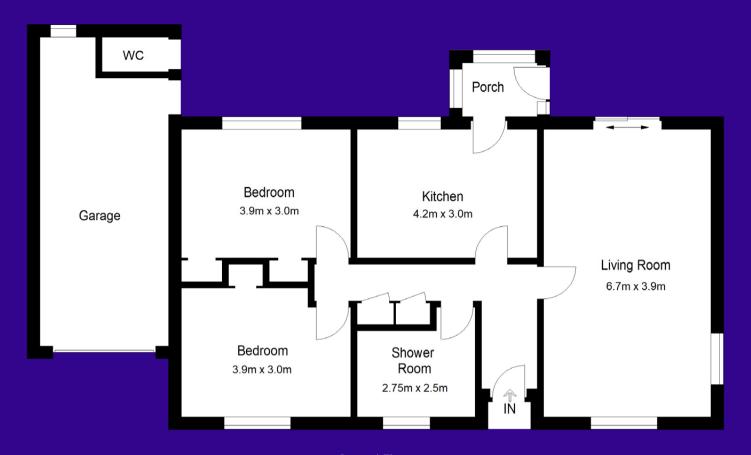

22 Moyness Park Drive, Blairgowrie, PH10 6LX

**Detached Bungalow** 

Sought After Location

- Living Room

- Kitchen
- Shower Room
- 2 Double Bedrooms

- Gardens
- Garage

This is a most attractive detached bungalow affording comfortable and easily managed accommodation all on one level. The property is particularly well-situated forming part of a sought-after residential area of similar properties. The subjects lie within sizeable, mature garden grounds and comprise; hallway, spacious living room, kitchen with room for table and chairs, two double bedrooms and shower room with two-piece suite and large corner shower cabinet. Both bedrooms benefit from having fitted stores. There is also a rear porch which provides access onto feature rear garden grounds with further access via the patio doors from the living room.

## Accommodation (measurements are approx)

| Living/Dining Room | 3.94m x 6.76m | (12'11" x 22'2") |
|--------------------|---------------|------------------|
| Kitchen            | 3.01m x 4.21m | (9'11" x 13'10") |
| Shower Room        | 2.60m x 2.73m | (8'6" x 8'11")   |
| Bedroom 1          | 3.20m x 3.93m | (10'6" x 12'11") |
| Bedroom 2          | 3.00m x 3.94m | (9'10" x 12'11") |