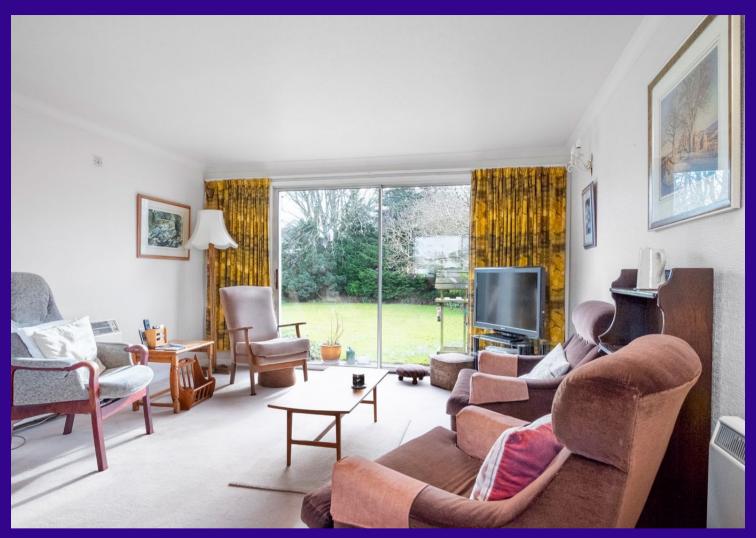

22 Moyness Park Drive, Blairgowrie, PH10 6LX

**Detached Bungalow** 

Sought After Location

- Living Room

- Kitchen
- Shower Room
- 2 Double Bedrooms

- Gardens
- Garage

This is a most attractive detached bungalow affording comfortable and easily managed accommodation all on one level. The property is particularly well-situated forming part of a sought-after residential area of similar properties. The subjects lie within sizeable, mature garden grounds and comprise; hallway, spacious living room, kitchen with room for table and chairs, two double bedrooms and shower room with two-piece suite and large corner shower cabinet. Both bedrooms benefit from having fitted stores. There is also a rear porch which provides access onto feature rear garden grounds with further access via the patio doors from the living room.

## Accommodation (measurements are approx)

| Living/Dining Room | 3.94m x 6.76m | (12'11" x 22'2") |
|--------------------|---------------|------------------|
| Kitchen            | 3.01m x 4.21m | (9'11" x 13'10") |
| Shower Room        | 2.60m x 2.73m | (8'6" x 8'11")   |
| Bedroom 1          | 3.20m x 3.93m | (10'6" x 12'11") |
| Bedroom 2          | 3.00m x 3.94m | (9'10" x 12'11") |