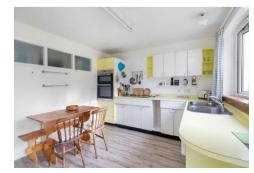

22 Moyness Park Drive, Blairgowrie, PH10 6LX

**Detached Bungalow** 

Sought After Location

- Living Room

- Kitchen
- Shower Room
- 2 Double Bedrooms

- Gardens
- Garage

This is a most attractive detached bungalow affording comfortable and easily managed accommodation all on one level. The property is particularly well-situated forming part of a sought-after residential area of similar properties. The subjects lie within sizeable, mature garden grounds and comprise; hallway, spacious living room, kitchen with room for table and chairs, two double bedrooms and shower room with two-piece suite and large corner shower cabinet. Both bedrooms benefit from having fitted stores. There is also a rear porch which provides access onto feature rear garden grounds with further access via the patio doors from the living room.

## Accommodation (measurements are approx)

| Living/Dining Room | 3.94m x 6.76m | (12'11" x 22'2") |
|--------------------|---------------|------------------|
| Kitchen            | 3.01m x 4.21m | (9'11" x 13'10") |
| Shower Room        | 2.60m x 2.73m | (8'6" x 8'11")   |
| Bedroom 1          | 3.20m x 3.93m | (10'6" x 12'11") |
| Bedroom 2          | 3.00m x 3.94m | (9'10" x 12'11") |