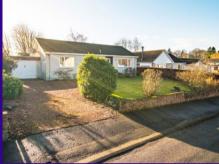

Externally to the rear there is a large area of the land with shaped lawn and well stocked colourful flowered borders with ample spring bulbs and azaleas. Further drying area, patio terrace and greenhouse. The rear garden grounds benefit from an excellent degree of privacy. The front has been mainly laid in lawn with well–stocked borders bounded by low bricked built wall and beech hedge. There is a single garage with concrete floor and up and over door with access via red chipped drive providing ample off–street parking.