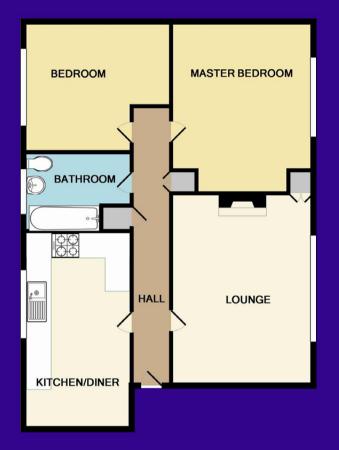

# Accommodation (measurements are approx)

| Lounge         | 15′4″ x 11′4″ | (4.6m x 3.4m) |
|----------------|---------------|---------------|
| Dining Kitchen | 15′10″ x 8′6″ | (4.8m x 2.5m) |
| Master Bedroom | 12'1" x 11'4" | (3.6m x 3.4m) |
| Bedroom        | 12'4" x 10'5" | (3.7m x 3.1m) |
| Bathroom       | 8′6″ x 6′4″   | (2.5m x 1.9m) |
| Garden         |               |               |