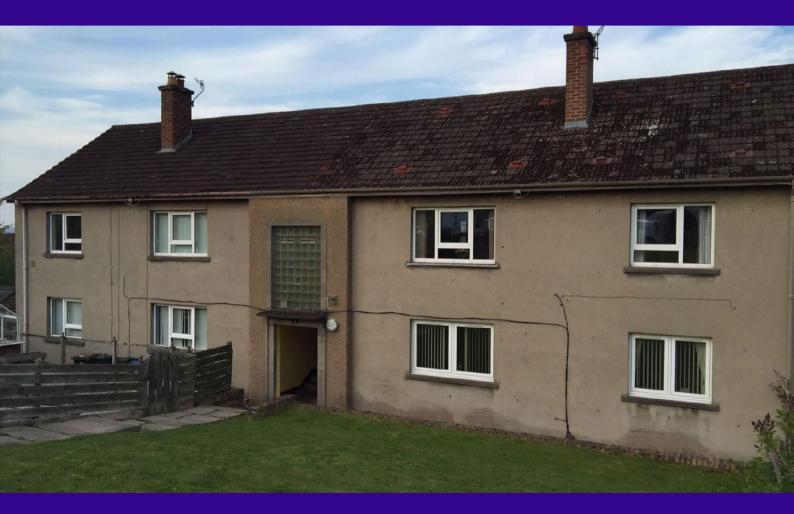

# 4c Glenshee Crescent, Perth PH2 0AL

blackadders.co.uk

- First Floor Flat
- Sought After Location
- Lounge
- Modern Kitchen
- 2 Double Bedrooms Family Bathroom
  - Ample Storage

Double Glazing 

- Gas Central Heating
- Garden

2 С 

This is an exceptionally well appointed first floor flat (first floor right) located in the much sought after Craigie area of Perth. It enjoys a fine residential cul-de-sac setting with views to Kinnoull Hill. The convenience of the location enables easy access to local amenities, including primary schooling, convenience shops, supermarket and commuter bus service. Craigie is also situated within close proximity of the M90 motorway providing excellent commuter access.

Neat manageable gardens, laid mainly in lawn, extend to the front and rear. There is also a useful private storage shed located in the lower level of the block as well as a private clothes drying area to the rear.