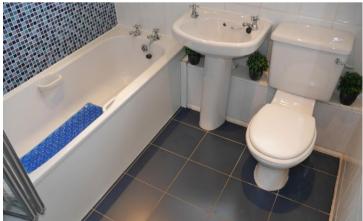

The property offers comfortable, spacious and easily maintained accommodation and is presented in first class order throughout. Accommodation comprises: lounge with attractive feature fire, recently installed modern fitted kitchen diner with ample storage space, two good sized double bedrooms and a family bathroom with white three piece suite and instant shower over the bath. Ample cupboard space is provided as well as attic storage space, and all floors are laid in oak. The property benefits from gas fired central heating and fully double glazed windows.