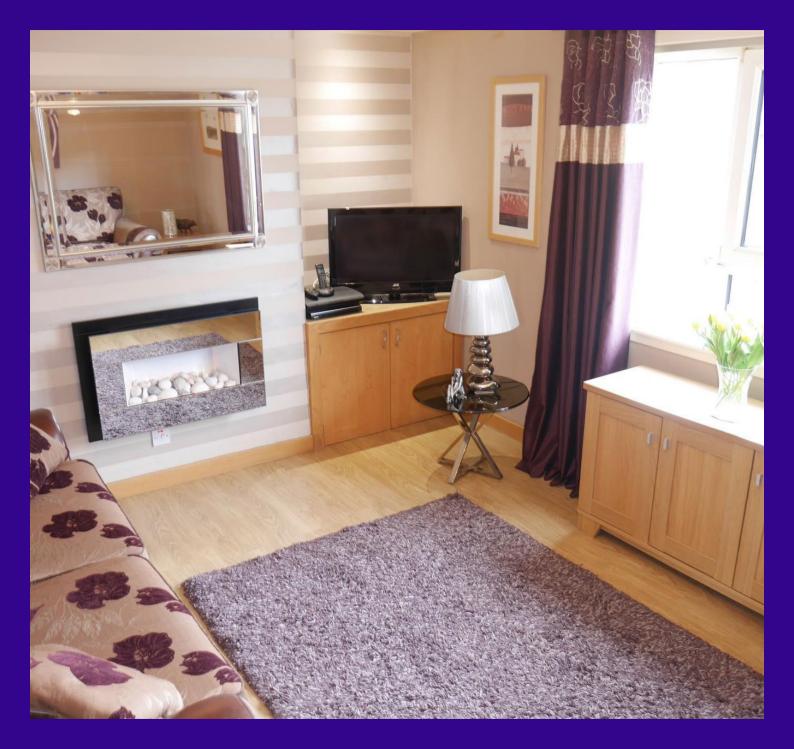

The property offers comfortable, spacious and easily maintained accommodation and is presented in first class order throughout. Accommodation comprises: lounge with attractive feature fire, recently installed modern fitted kitchen diner with ample storage space, two good sized double bedrooms and a family bathroom with white three piece suite and instant shower over the bath. Ample cupboard space is provided as well as attic storage space, and all floors are laid in oak. The property benefits from gas fired central heating and fully double glazed windows.