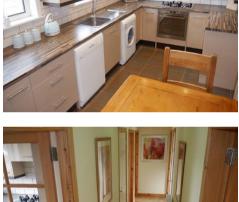

The property offers comfortable, spacious and easily maintained accommodation and is presented in first class order throughout. Accommodation comprises: lounge with attractive feature fire, recently installed modern fitted kitchen diner with ample storage space, two good sized double bedrooms and a family bathroom with white three piece suite and instant shower over the bath. Ample cupboard space is provided as well as attic storage space, and all floors are laid in oak. The property benefits from gas fired central heating and fully double glazed windows.