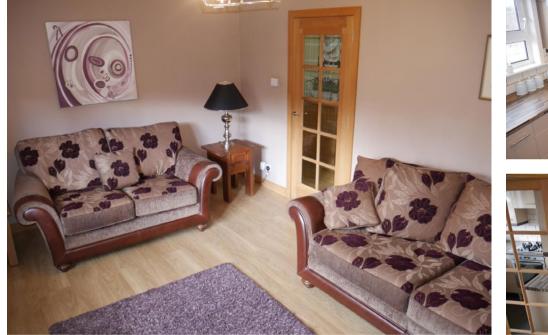

The property offers comfortable, spacious and easily maintained accommodation and is presented in first class order throughout. Accommodation comprises: lounge with attractive feature fire, recently installed modern fitted kitchen diner with ample storage space, two good sized double bedrooms and a family bathroom with white three piece suite and instant shower over the bath. Ample cupboard space is provided as well as attic storage space, and all floors are laid in oak. The property benefits from gas fired central heating and fully double glazed windows.